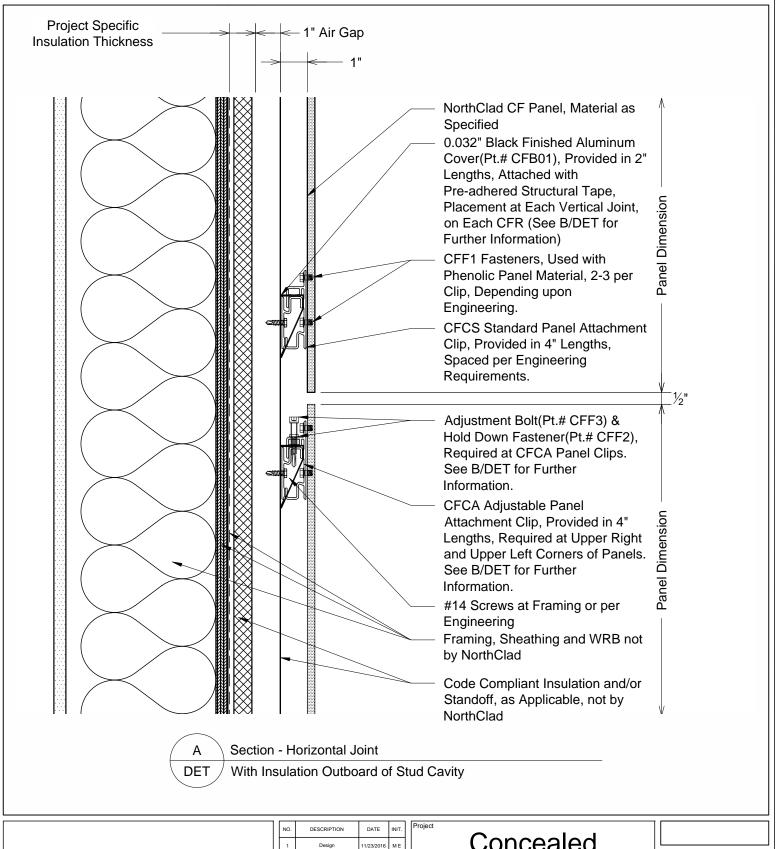

## Concealed Fastener Standard Details

11831 Beverly Park Rd, Bldg C Everett, WA 98204

| cale | 3" = | 1'-0" |  |
|------|------|-------|--|

ob Number

Sheet

A-DET

APPROVED