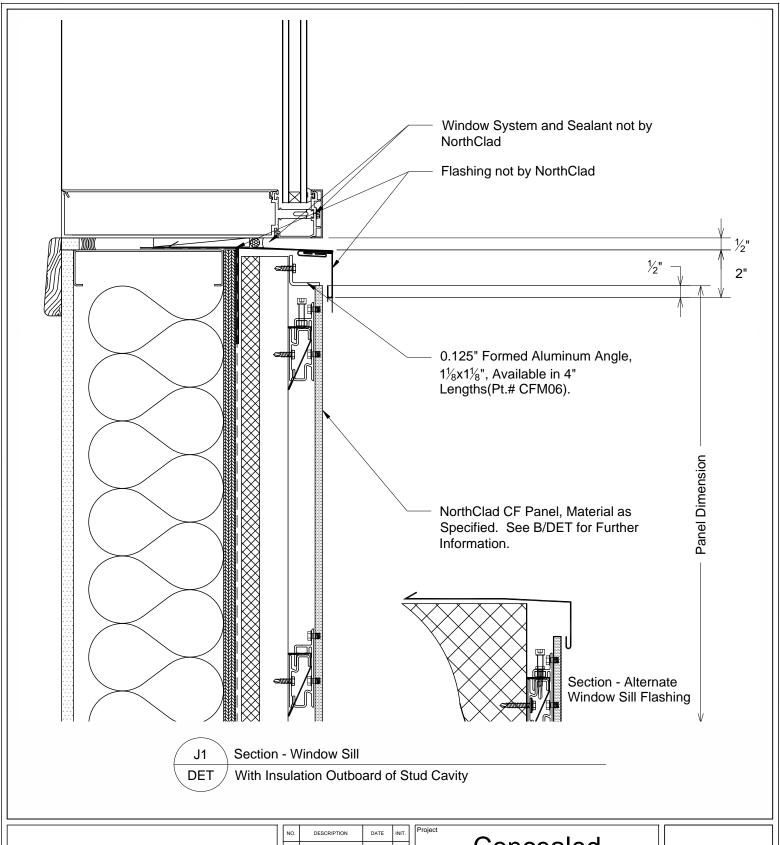

## Concealed Fastener Standard Details

11831 Beverly Park Rd, Bldg C Everett, WA 98204

| cale | 3" = 1'-0" |  |
|------|------------|--|

Job Number

Sheet

J1-DET

APPROVED