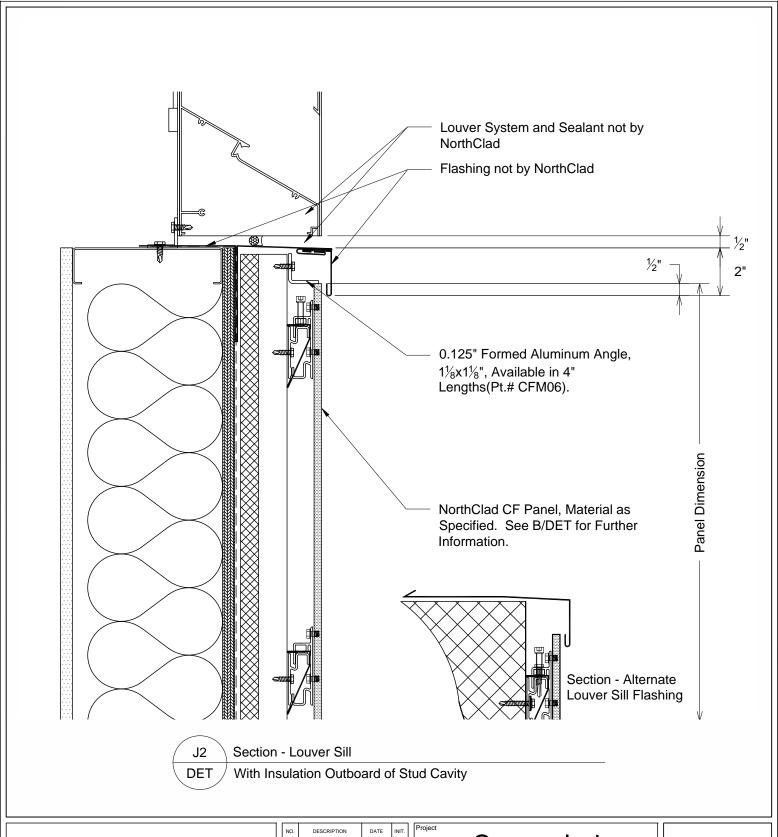

## Concealed Fastener Standard Details

11831 Beverly Park Rd, Bldg C Everett, WA 98204

| cale | 3" = 1'-0" |  |
|------|------------|--|

ob Number

Sheet

J2-DET

APPROVED