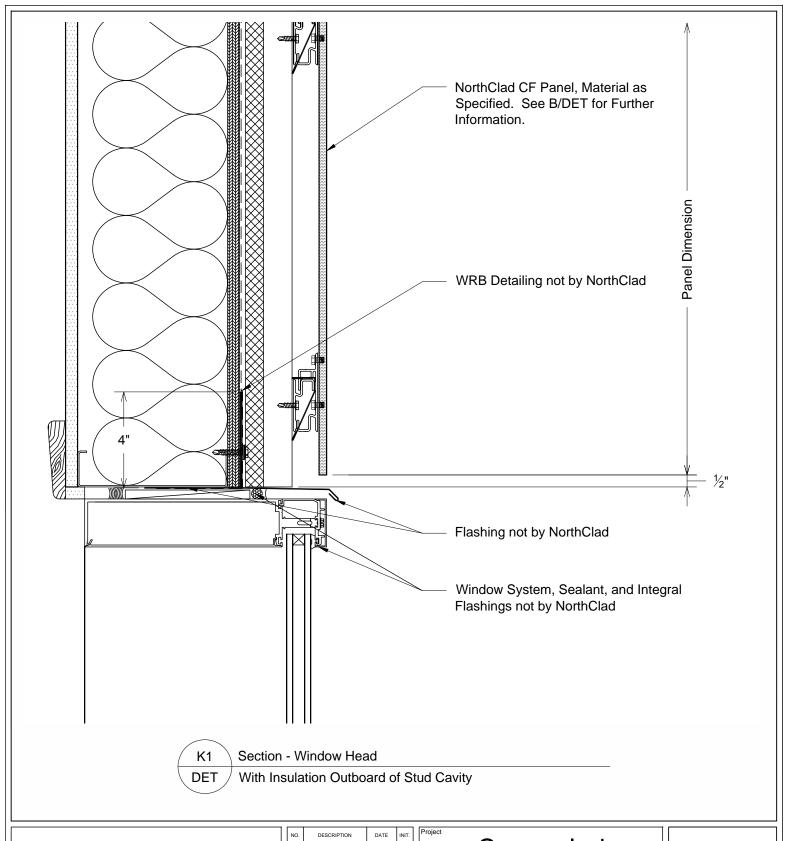

## Concealed Fastener Standard Details

11831 Beverly Park Rd, Bldg C Everett, WA 98204

| Scale | 3" = 1'- | 0" |  |
|-------|----------|----|--|

Job Number

Sheet

K1-DET

APPROVED