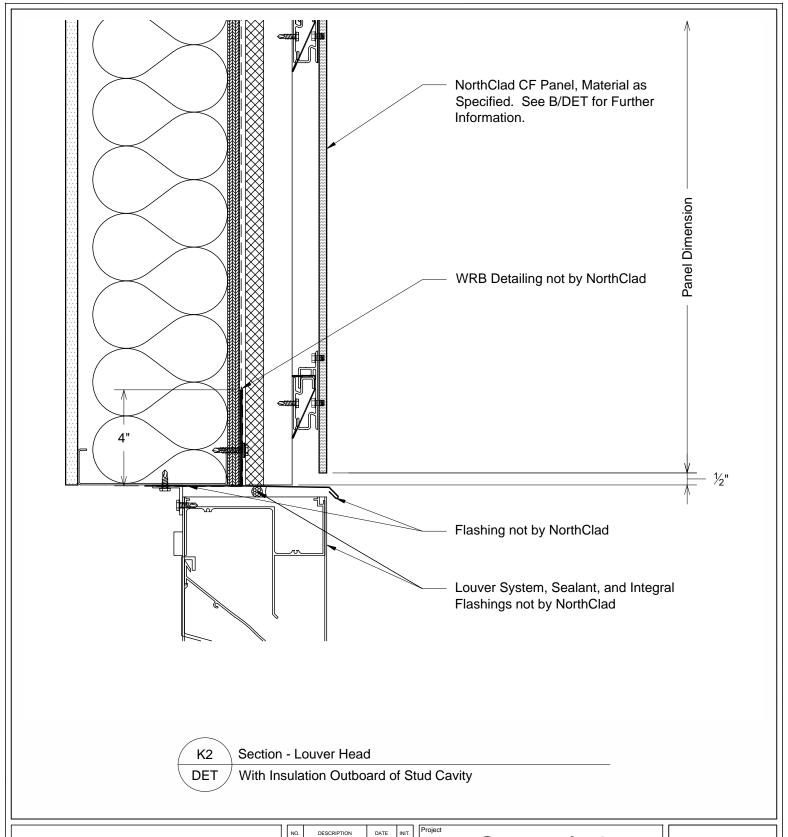

## Concealed Fastener Standard Details

11831 Beverly Park Rd, Bldg C Everett, WA 98204

| Scale | 3" = 1'-0" |  |
|-------|------------|--|

Job Number

Sheet

K2-DET

APPROVED