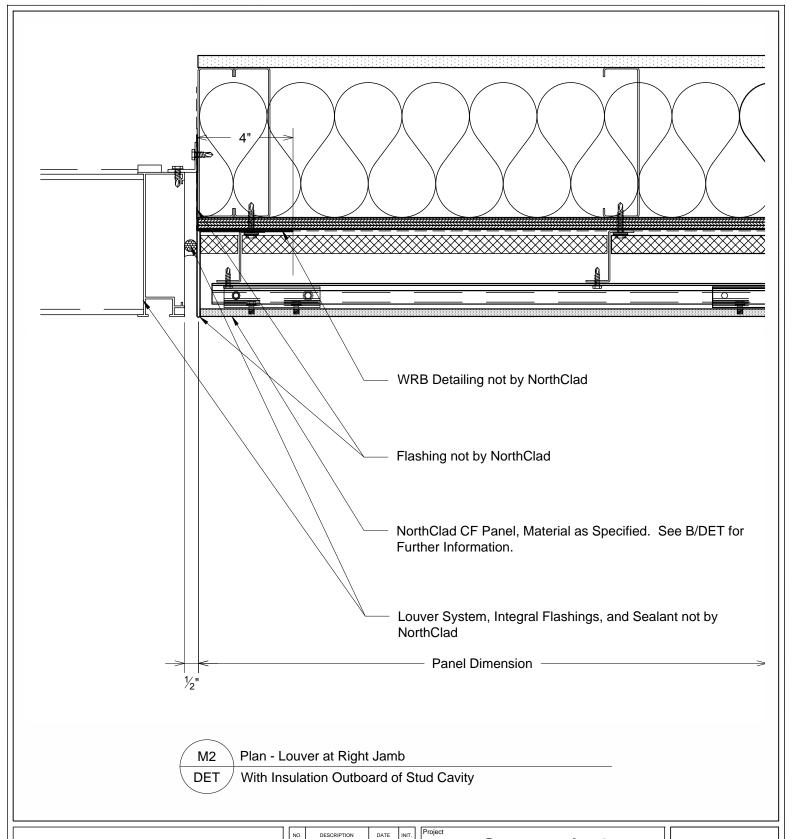

## Concealed Fastener Standard Details

11831 Beverly Park Rd, Bldg C Everett, WA 98204

| Scale | 3" = 1'-0" | _ |
|-------|------------|---|

ob Number

Sheet

M2-DET

APPROVED