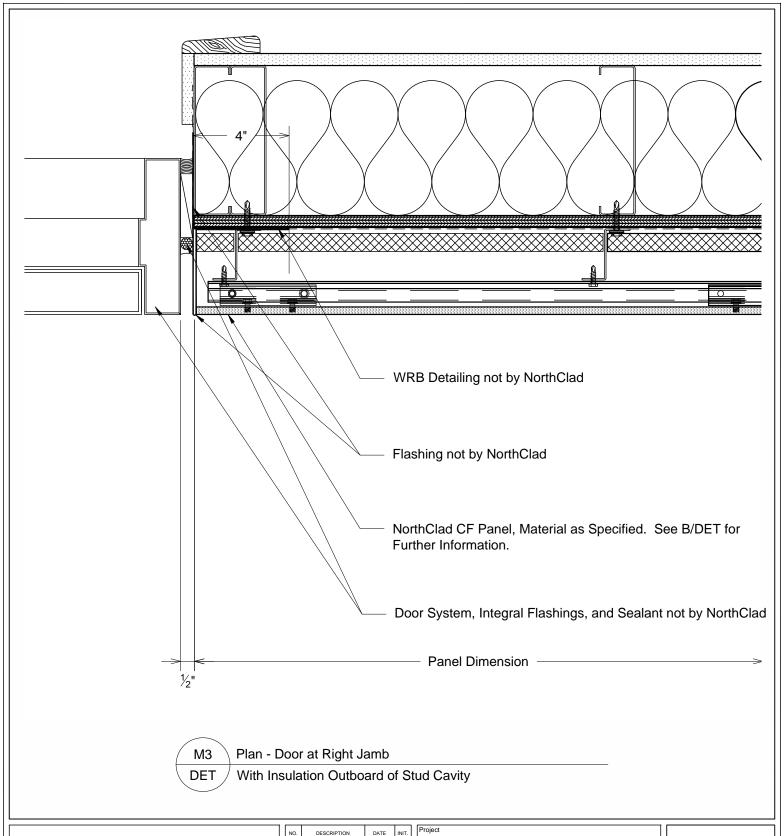

## Concealed Fastener Standard Details

11831 Beverly Park Rd, Bldg C Everett, WA 98204

| Scale  | 3" = 1'-0" |  |
|--------|------------|--|
| Job Nu | ımber      |  |

M3-DET

APPROVED