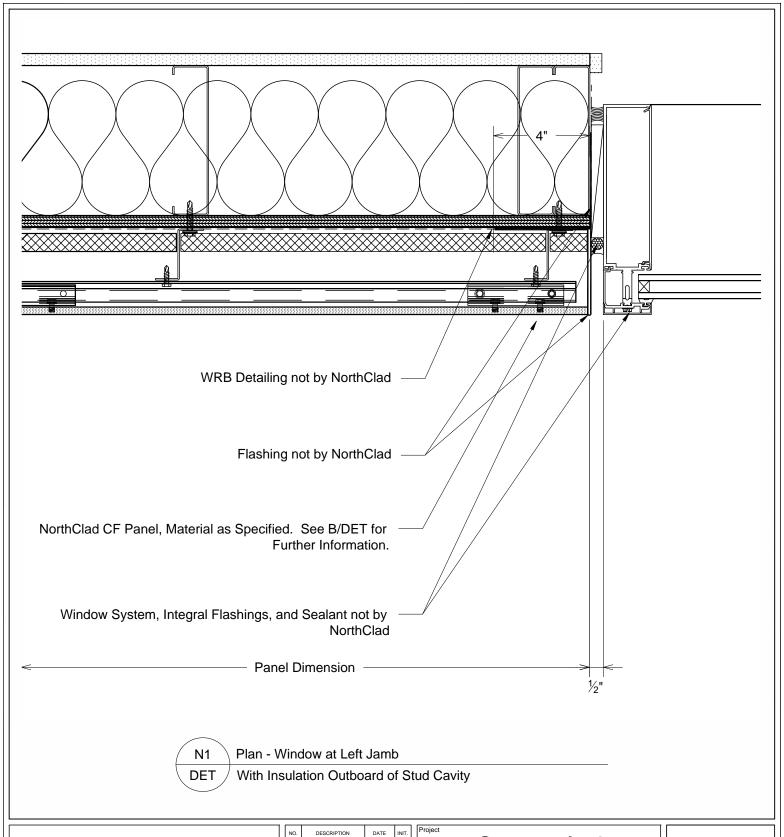

## Concealed Fastener Standard Details

11831 Beverly Park Rd, Bldg C Everett, WA 98204

| Scale | 3" = 1'-0" |  |
|-------|------------|--|

ob Number

Sheet

N1-DET

APPROVED