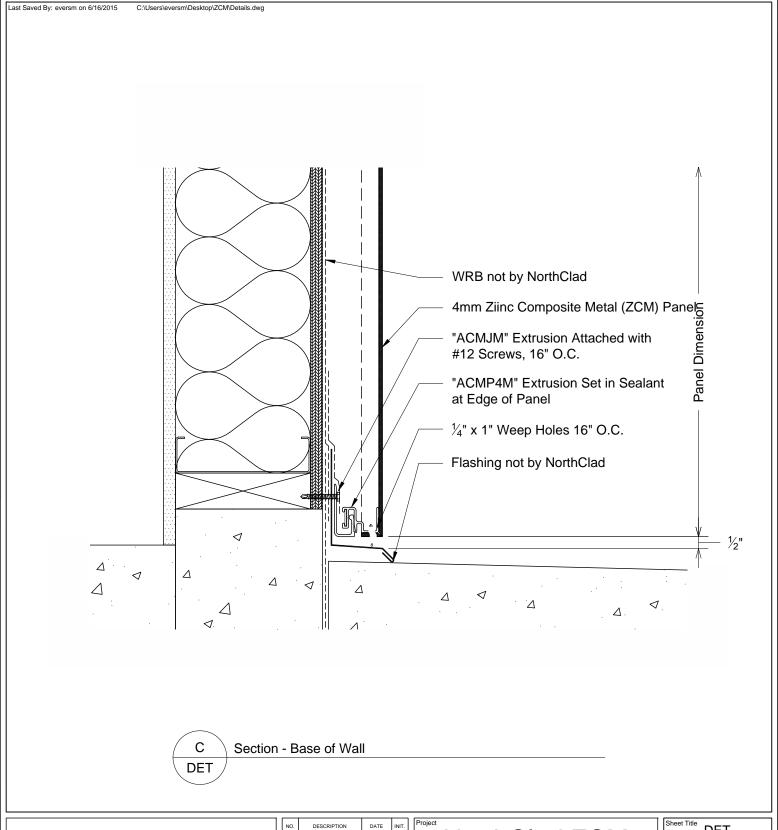

## NorthClad ZCM Panel Standard Details

Sheet Title DET

Scale 3" = 1'-0"

Job Number

DET C

APPROVED