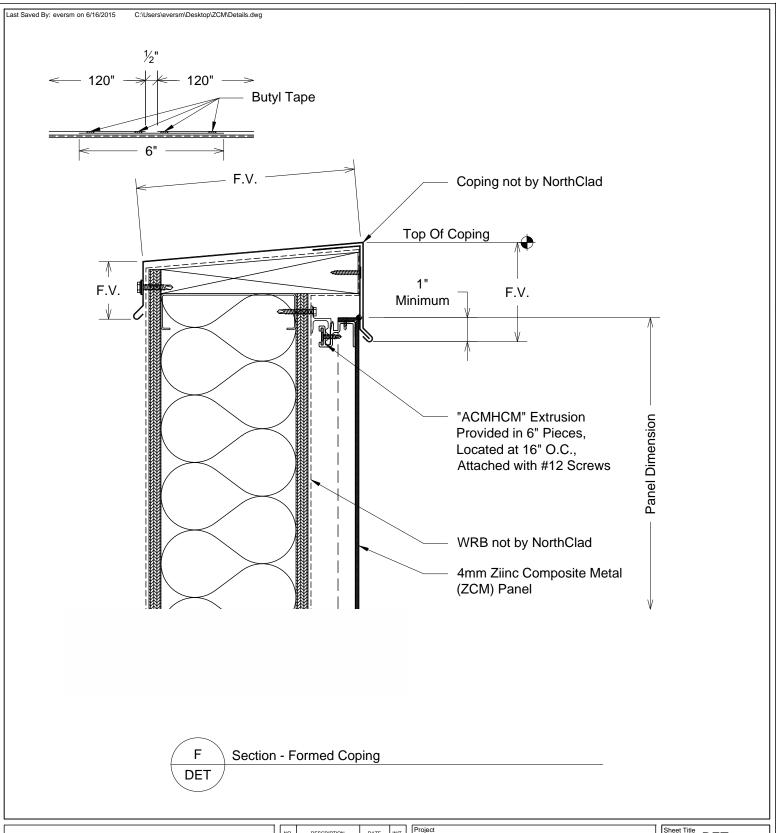

## NorthClad ZCM Panel Standard Details

| Sheet Title | DET       |
|-------------|-----------|
| Scale       |           |
| 3"          | ' = 1'-0" |

Job Number

DET F

APPROVED