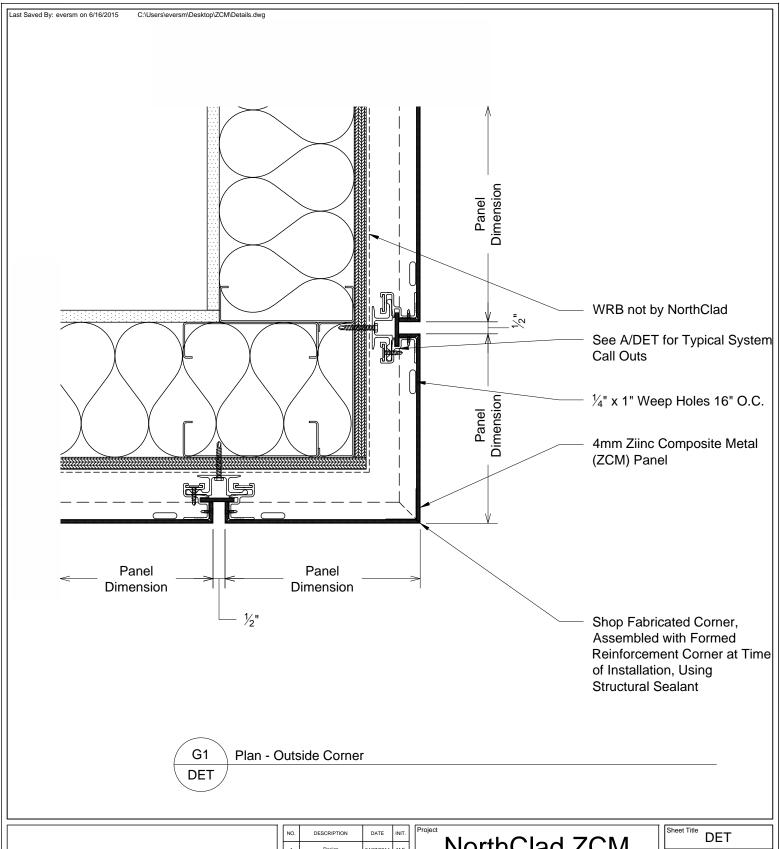

NorthClad ZCM Panel Standard Details

| Sheet Title | DET       |
|-------------|-----------|
| Scale 3"    | ' = 1'-0" |

Job Number

DET G1

APPROVED