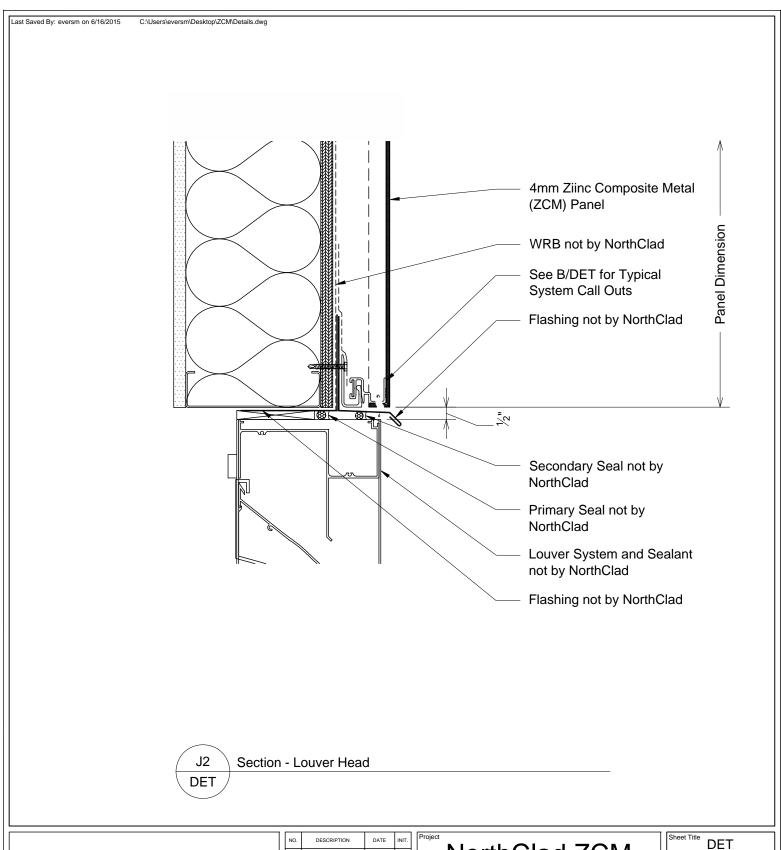

## NorthClad ZCM Panel Standard Details

Sheet Title DET

Scale 3" = 1'-0"

Job Number

Sheet

DET J2

APPROVED