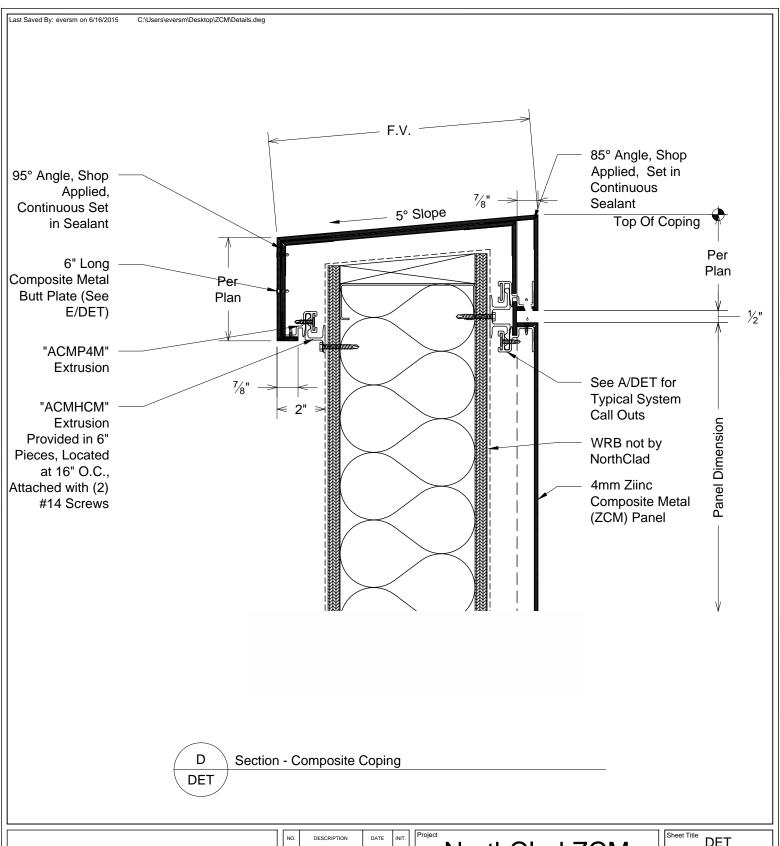

# NorthClad ZCM Panel Standard Details

| DET              |
|------------------|
| Scale 3" = 1'-0" |
| Job Number       |

DET D

This document is property of NorthClad and should not be used, duplicated or modified without the express written consent. Copyright © 2010

NorthClad All Rights Reserved

|   | NO. | DESCRIPTION | DATE       | INIT. |
|---|-----|-------------|------------|-------|
|   | 1   | Design      | 04/07/2014 | ΜE    |
|   | 2   |             |            |       |
|   | 3   |             |            |       |
|   | 4   |             |            |       |
|   | 5   |             |            |       |
|   | 6   |             |            |       |
|   | 7   |             |            |       |
| ] | 8   |             |            |       |
|   | 9   |             |            |       |
|   | 10  |             |            |       |