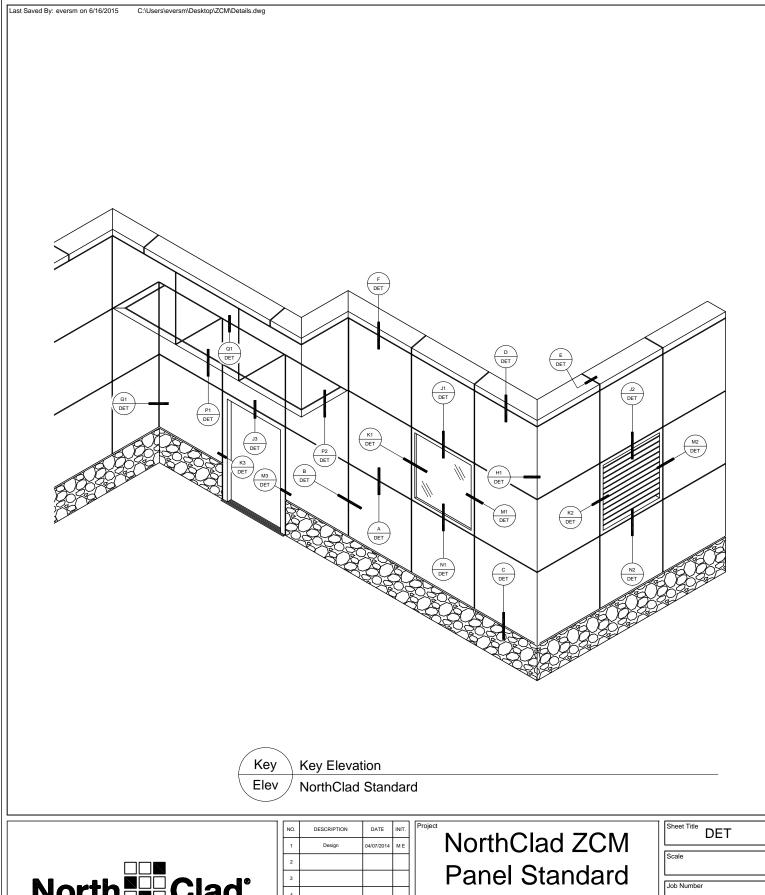

Key Elev

- A. Section Horzontal Joint
- B. Plan Vertical Joint
- C. Section Base of Wall
- D. Section Composite Coping
- E. Isometric Composite Coping Splice
- F. Section Formed Coping
- G1. Plan Outside Corner
- H1. Plan Inside Corner
- J1. Section Window Head
- J2. Section Louver Head
- J3. Section Door Head
- K1. Plan Window at Left Jamb
- K2. Plan Louver at Left Jamb
- K3. Plan Door at Left Jamb
- M1. Plan Window at Right Jamb
- M2. Plan Louver at Right Jamb
- M3. Plan Door at Right Jamb
- N1. Section Window Sill
- N2. Section Louver Sill
- P1. Section Fascia to Soffit
- P2. Section Fascia to Soffit
- Q1. Section Soffit at Top of Wall