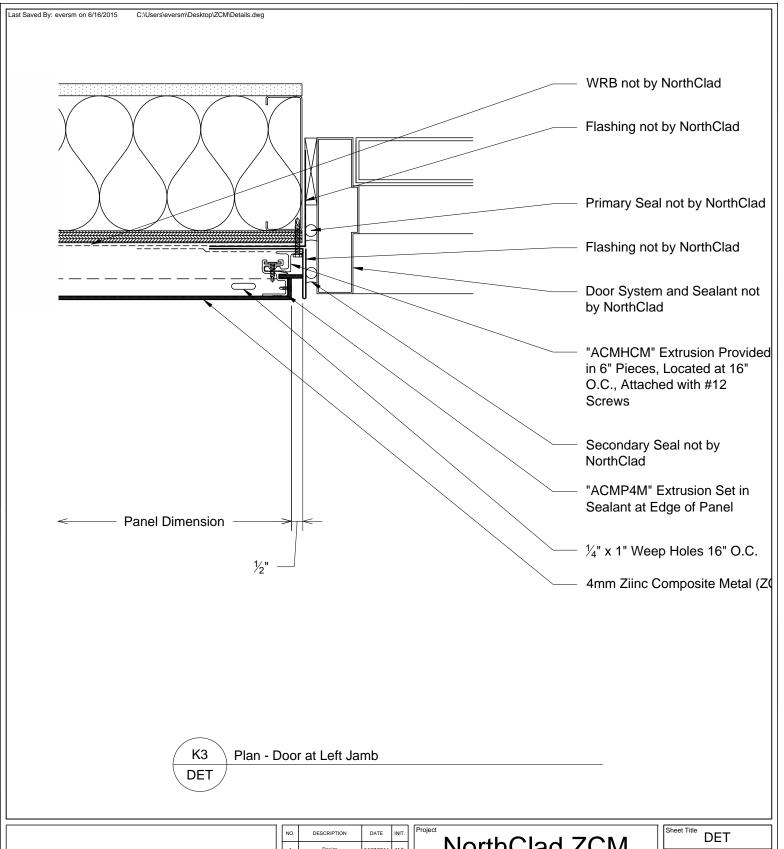

### NorthClad ZCM Panel Standard Details

| Sheet Title DET  |
|------------------|
| Scale 3" = 1'-0" |
| Joh Number       |

DET K3

This document is property of NorthClad and should not be used, duplicated or modified without the express written consent. Copyright © 2010

NorthClad All Rights Reserved

| NO. | DESCRIPTION | DATE       | INIT. |
|-----|-------------|------------|-------|
| 1   | Design      | 04/07/2014 | ME    |
| 2   |             |            |       |
| 3   |             |            |       |
| 4   |             |            |       |
| 5   |             |            |       |
| 6   |             |            |       |
| 7   |             |            |       |
| 8   |             |            |       |
| 9   |             |            |       |
| 10  |             |            |       |