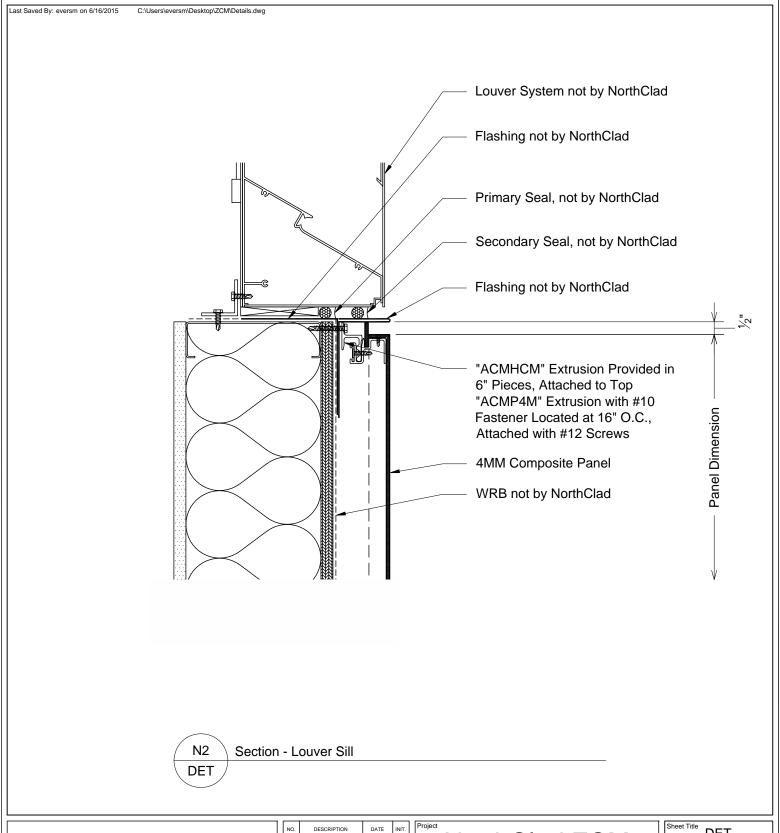

# NorthClad ZCM Panel Standard Details

DET N1

This document is property of NorthClad and should not be used, duplicated or modified without the express written consent. Copyright © 2010

NorthClad All Rights Reserved

|   | NO. | DESCRIPTION | DATE       | INIT. |  |
|---|-----|-------------|------------|-------|--|
|   | 1   | Design      | 04/07/2014 | ΜE    |  |
|   | 2   |             |            |       |  |
|   | 3   |             |            |       |  |
|   | 4   |             |            |       |  |
|   | 5   |             |            |       |  |
|   | 6   |             |            |       |  |
|   | 7   |             |            |       |  |
| ] | 8   |             |            |       |  |
|   | 9   |             |            |       |  |
|   | 10  |             |            |       |  |
| - |     | •           | •          |       |  |