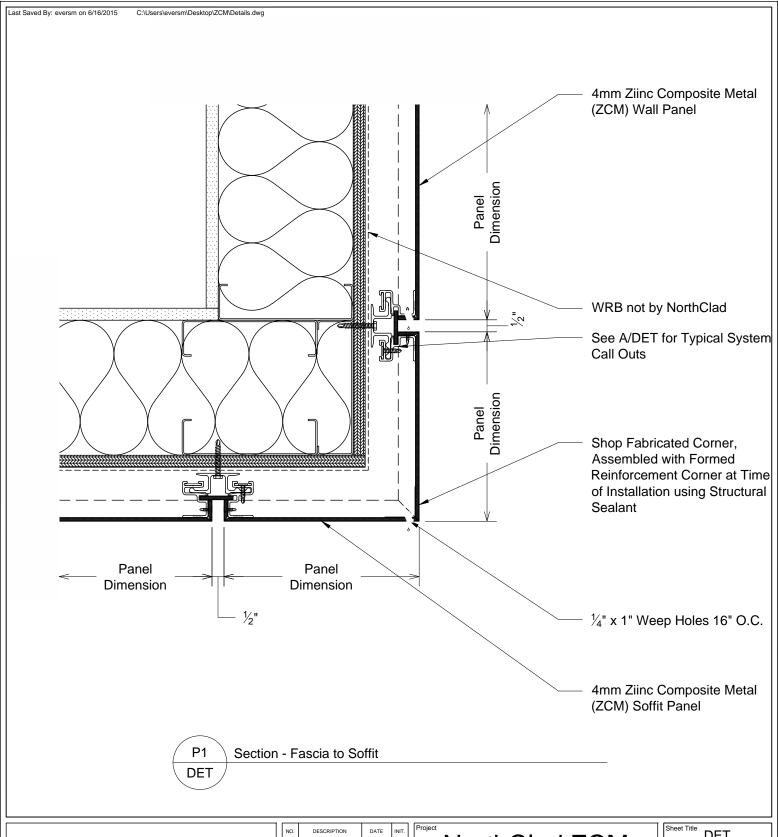

# NorthClad ZCM Panel Standard Details

| Sheet Title DET  |  |
|------------------|--|
| Scale 3" = 1'-0" |  |

Job Number

DET P1

This document is property of NorthClad and should not be used, duplicated or modified without the express written consent. Copyright © 2010

NorthClad All Rights Reserved

|     |             |            | -     |
|-----|-------------|------------|-------|
| NO. | DESCRIPTION | DATE       | INIT. |
| 1   | Design      | 04/07/2014 | ME    |
| 2   |             |            |       |
| 3   |             |            |       |
| 4   |             |            |       |
| 5   |             |            |       |
| 6   |             |            |       |
| 7   |             |            |       |
| 8   |             |            |       |
| 9   |             |            |       |
| 10  |             |            |       |