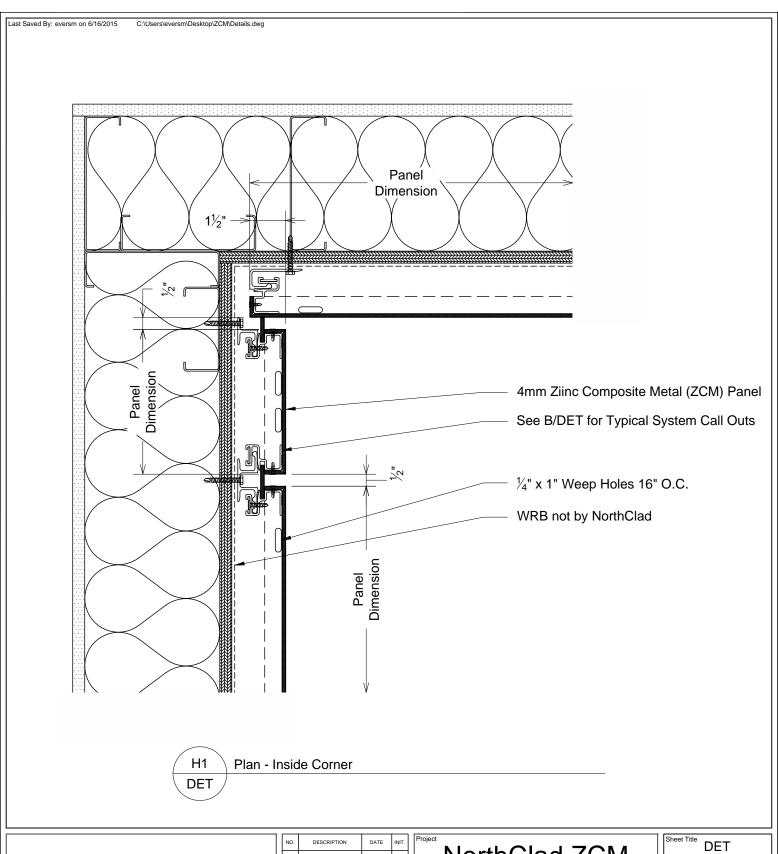

# NorthClad ZCM Panel Standard Details

| Sheet Title | DET       |
|-------------|-----------|
| Scale 3"    | ' = 1'-0" |

Job Number

DET H1

This document is property of NorthClad and should not be used, duplicated or modified without the express written consent. Copyright © 2010