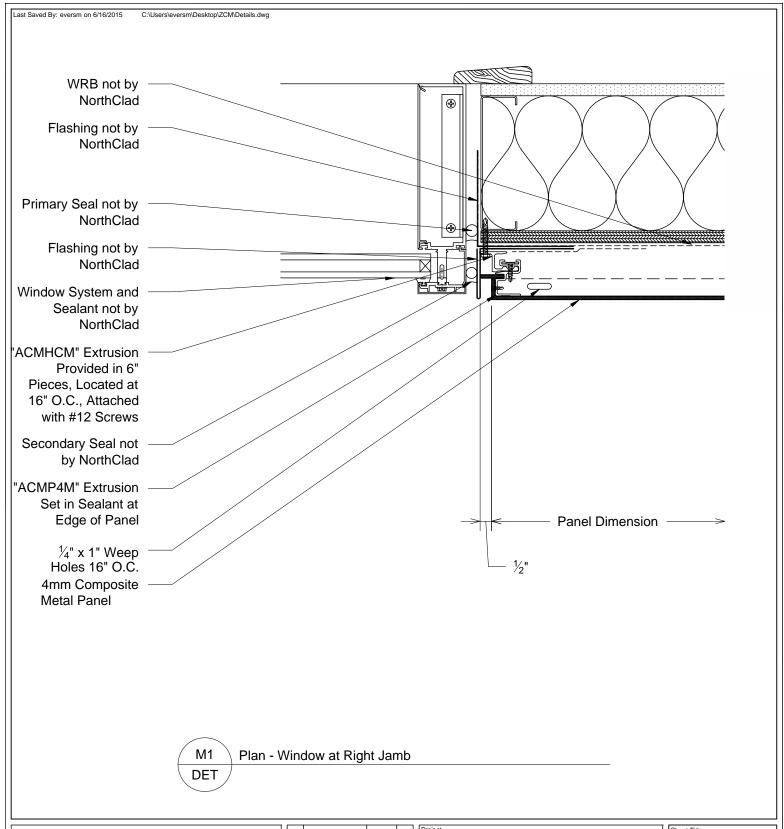

# NorthClad ZCM Panel Standard Details

| Sheet Title | DET       |
|-------------|-----------|
| Scale 3'    | ' = 1'-0" |

Job Number

DET M1

This document is property of NorthClad and should not be used, duplicated or modified without the express written consent. Copyright © 2010

NorthClad All Rights Reserved

| NO. | DESCRIPTION | DATE       | INIT. |
|-----|-------------|------------|-------|
| 1   | Design      | 04/07/2014 | ME    |
| 2   |             |            |       |
| 3   |             |            |       |
| 4   |             |            |       |
| 5   |             |            |       |
| 6   |             |            |       |
| 7   |             |            |       |
| 8   |             |            |       |
| 9   |             |            |       |
| 10  |             |            |       |