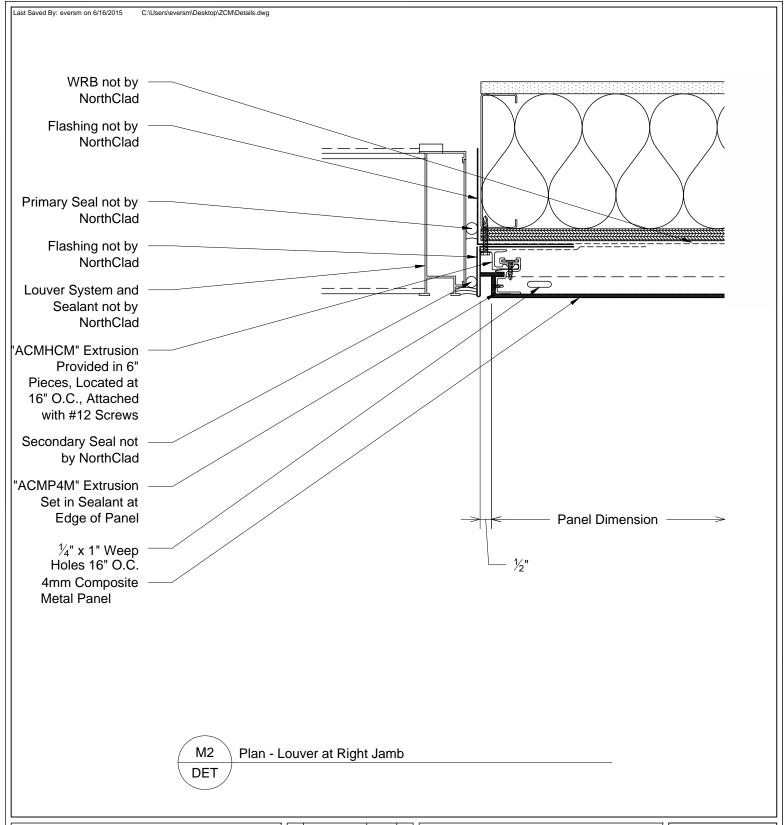

### NorthClad ZCM Panel Standard Details

| Sheet Title | DET       |
|-------------|-----------|
| Scale 3     | " = 1'-0" |

Job Number

DET M2

This document is property of NorthClad and should not be used, duplicated or modified without the express written consent. Copyright © 2010

NorthClad All Rights Reserved

| N | Ο. | DESCRIPTION | DATE       | INIT. |
|---|----|-------------|------------|-------|
|   | 1  | Design      | 04/07/2014 | ME    |
| 2 | 2  |             |            |       |
| 3 | 3  |             |            |       |
| 4 | 4  |             |            |       |
| Ę | 5  |             |            |       |
| e | 3  |             |            |       |
| 7 | 7  |             |            |       |
| 8 | 3  |             |            |       |
| 9 | 9  |             |            |       |
| 1 | 0  |             |            |       |