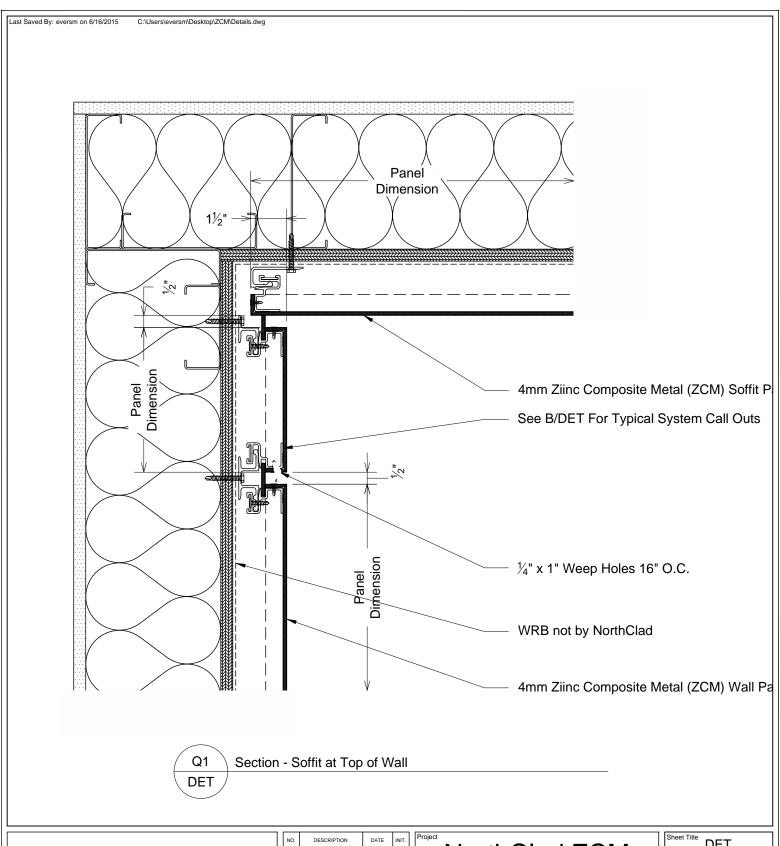

# NorthClad ZCM Panel Standard Details

| Sheet Title | DET       |
|-------------|-----------|
| Scale 3'    | ' = 1'-0" |

Job Number

DET Q1