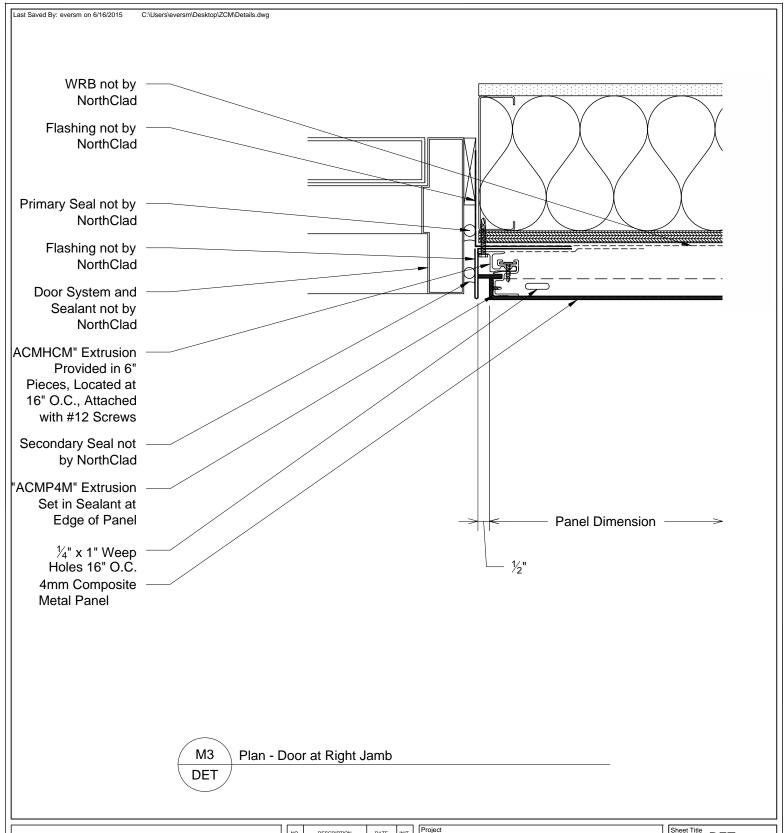

# NorthClad ZCM Panel Standard Details

| Sheet Title | DET       |  |
|-------------|-----------|--|
| Scale 3     | " = 1'-0" |  |

Job Number

DET M3

This document is property of NorthClad and should not be used, duplicated or modified without the express written consent. Copyright © 2010

NorthClad All Rights Reserved

| NO. | DESCRIPTION | DATE       | INIT. |  |
|-----|-------------|------------|-------|--|
| 1   | Design      | 04/07/2014 | ΜE    |  |
| 2   |             |            |       |  |
| 3   |             |            |       |  |
| 4   |             |            |       |  |
| 5   |             |            |       |  |
| 6   |             |            |       |  |
| 7   |             |            |       |  |
| 80  |             |            |       |  |
| 9   |             |            |       |  |
| 10  |             |            |       |  |