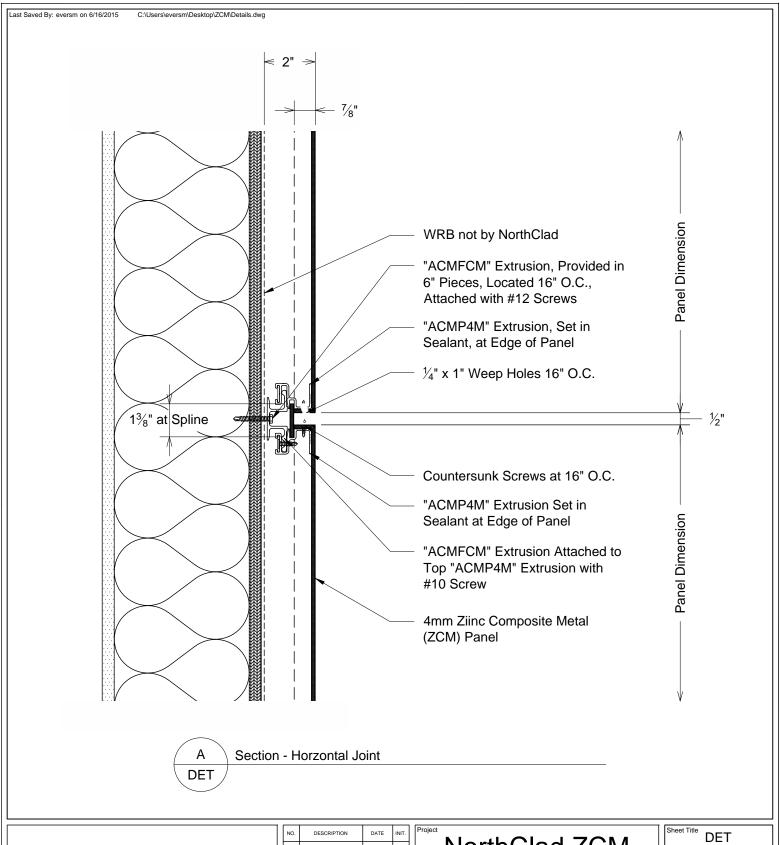

### NorthClad ZCM Panel Standard Details

| Sheet Title DET |           |
|-----------------|-----------|
| Scale 3         | " = 1'-0" |

Job Number

DET A

This document is property of NorthClad and should not be used, duplicated or modified without the express written consent. Copyright © 2010