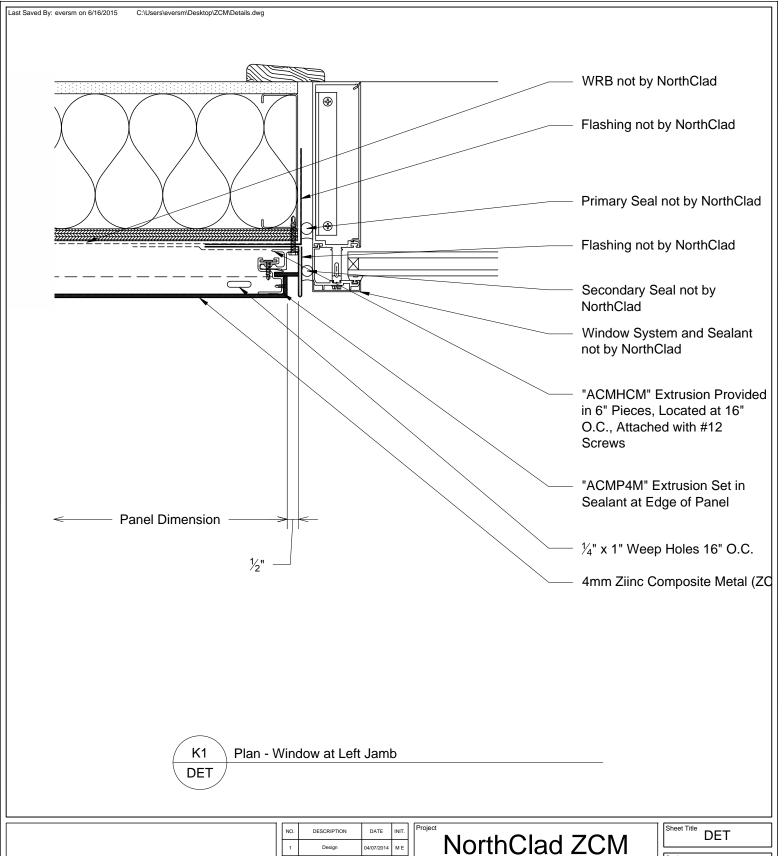

# Panel Standard **Details**

| Sheet Title DET  |
|------------------|
| Scale 3" = 1'-0" |
|                  |
| Joh Number       |

DET K1

This document is property of NorthClad and should not be used, duplicated or modified without the express written consent. Copyright © 2010 NorthClad All Rights Reserved

|  | NO. | DESCRIPTION | DATE       | INIT. |
|--|-----|-------------|------------|-------|
|  | 1   | Design      | 04/07/2014 | ME    |
|  | 2   |             |            |       |
|  | 3   |             |            |       |
|  | 4   |             |            |       |
|  | 5   |             |            |       |
|  | 6   |             |            |       |
|  | 7   |             |            |       |
|  | 8   |             |            |       |
|  | 9   |             |            |       |
|  | 10  |             |            |       |