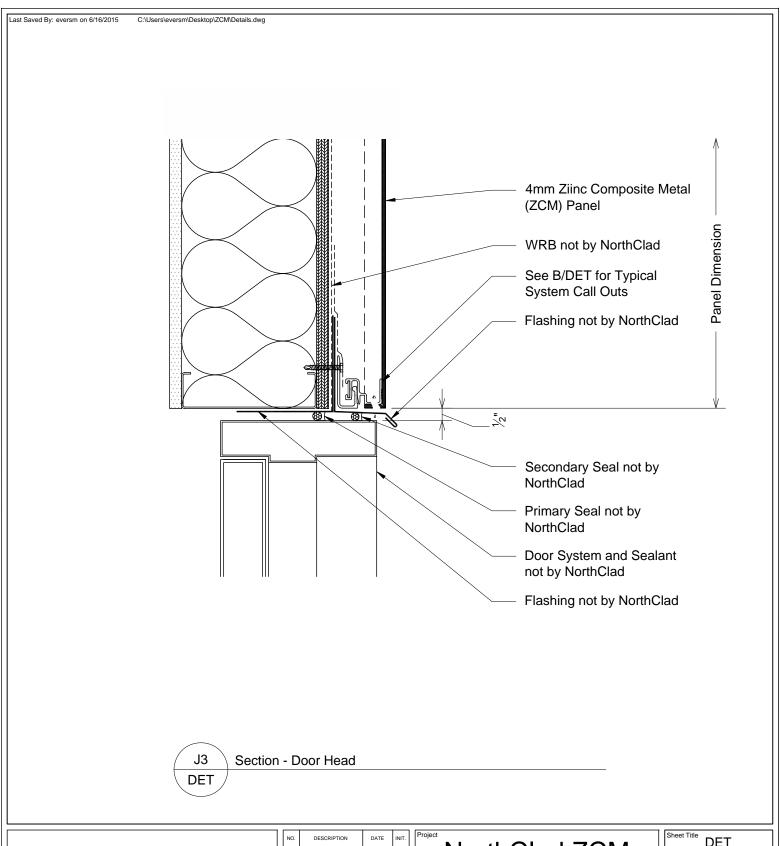

# NorthClad ZCM Panel Standard Details

| Sheet | Title DET  |  |
|-------|------------|--|
| Scale | 3" = 1'-0" |  |
|       |            |  |

Job Number

DET J3

This document is property of NorthClad and should not be used, duplicated or modified without the express written consent. Copyright © 2010

NorthClad All Rights Reserved

| NO. | DESCRIPTION | DATE       | INIT. |  |
|-----|-------------|------------|-------|--|
| 1   | Design      | 04/07/2014 | ΜE    |  |
| 2   |             |            |       |  |
| 3   |             |            |       |  |
| 4   |             |            |       |  |
| 5   |             |            |       |  |
| 6   |             |            |       |  |
| 7   |             |            |       |  |
| 8   |             |            |       |  |
| 9   |             |            |       |  |
| 10  |             |            |       |  |