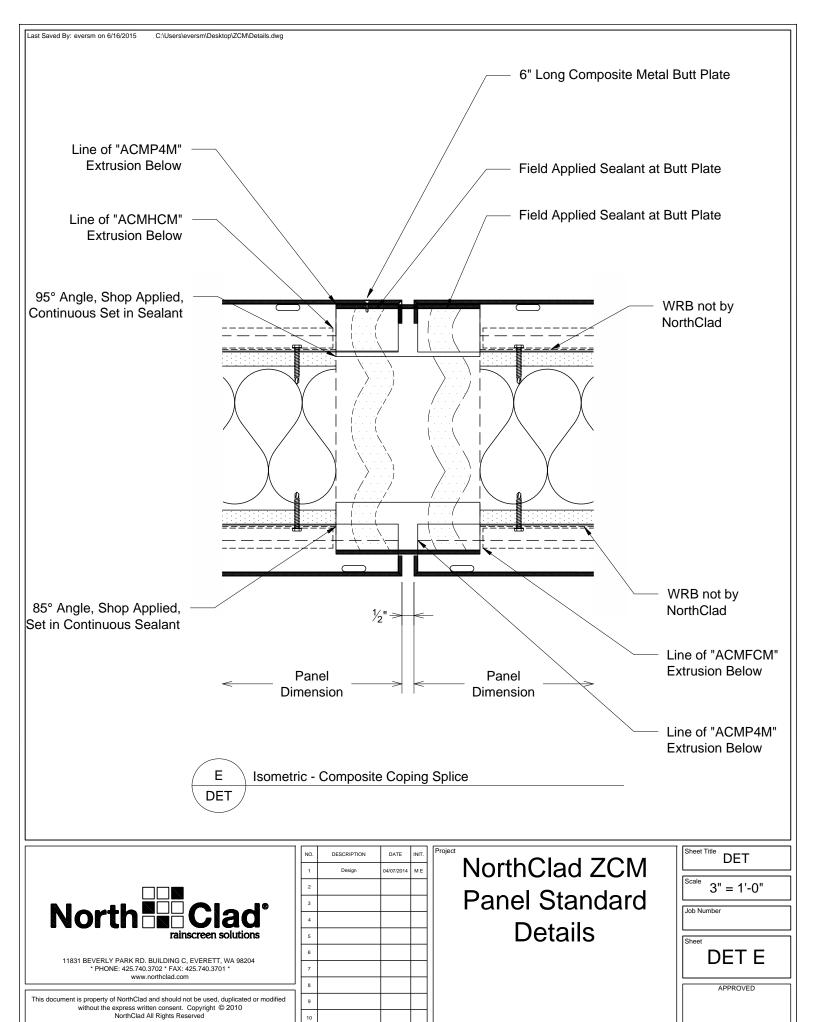

Key Elev

- A. Section Horzontal Joint
- B. Plan Vertical Joint
- C. Section Base of Wall
- D. Section Composite Coping
- E. Isometric Composite Coping Splice
- F. Section Formed Coping
- G1. Plan Outside Corner
- H1. Plan Inside Corner
- J1. Section Window Head
- J2. Section Louver Head
- J3. Section Door Head
- K1. Plan Window at Left Jamb
- K2. Plan Louver at Left Jamb
- K3. Plan Door at Left Jamb
- M1. Plan Window at Right Jamb
- M2. Plan Louver at Right Jamb
- M3. Plan Door at Right Jamb
- N1. Section Window Sill
- N2. Section Louver Sill
- P1. Section Fascia to Soffit
- P2. Section Fascia to Soffit
- Q1. Section Soffit at Top of Wall