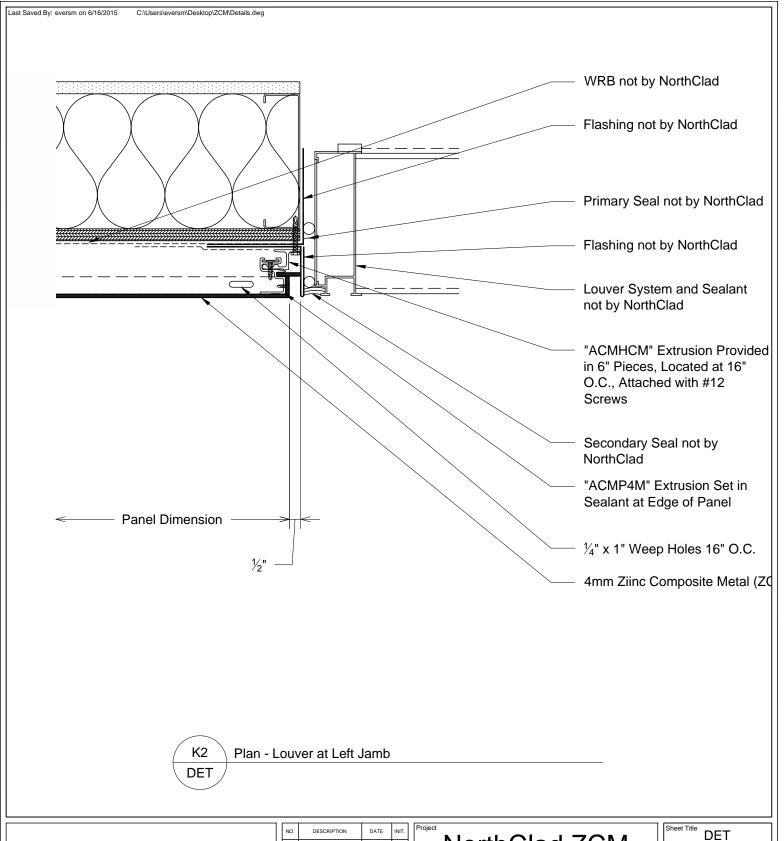

### NorthClad ZCM Panel Standard Details

| Sheet Title DET  |
|------------------|
| Scale 3" = 1'-0" |
| Job Number       |

DET K2

This document is property of NorthClad and should not be used, duplicated or modified without the express written consent. Copyright © 2010

NorthClad All Rights Reserved

|  | NO. | DESCRIPTION | DATE       | INIT. |
|--|-----|-------------|------------|-------|
|  | 1   | Design      | 04/07/2014 | ME    |
|  | 2   |             |            |       |
|  | 3   |             |            |       |
|  | 4   |             |            |       |
|  | 5   |             |            |       |
|  | 6   |             |            |       |
|  | 7   |             |            |       |
|  | 8   |             |            |       |
|  | 9   |             |            |       |
|  | 10  |             |            |       |