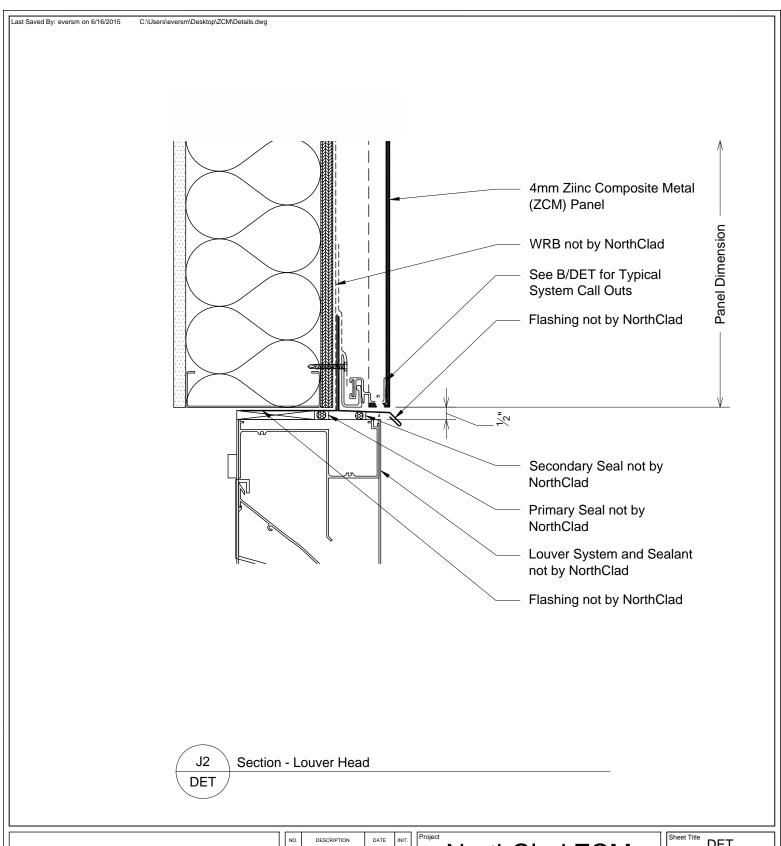

# NorthClad ZCM Panel Standard Details

| Sheet Title DET  |  |
|------------------|--|
| Scale 3" = 1'-0" |  |
| Job Number       |  |

DET J2

This document is property of NorthClad and should not be used, duplicated or modified without the express written consent. Copyright © 2010