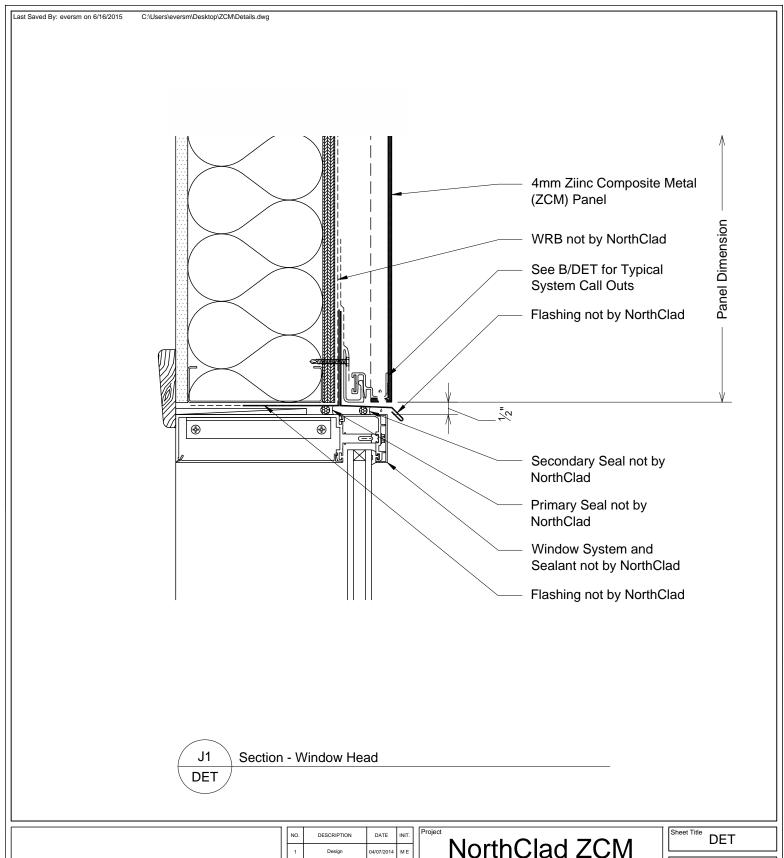

# NorthClad ZCM Panel Standard Details

| Sheet Title DET  |  |
|------------------|--|
| Scale 3" = 1'-0" |  |
| Job Number       |  |

DET J2

This document is property of NorthClad and should not be used, duplicated or modified without the express written consent. Copyright © 2010