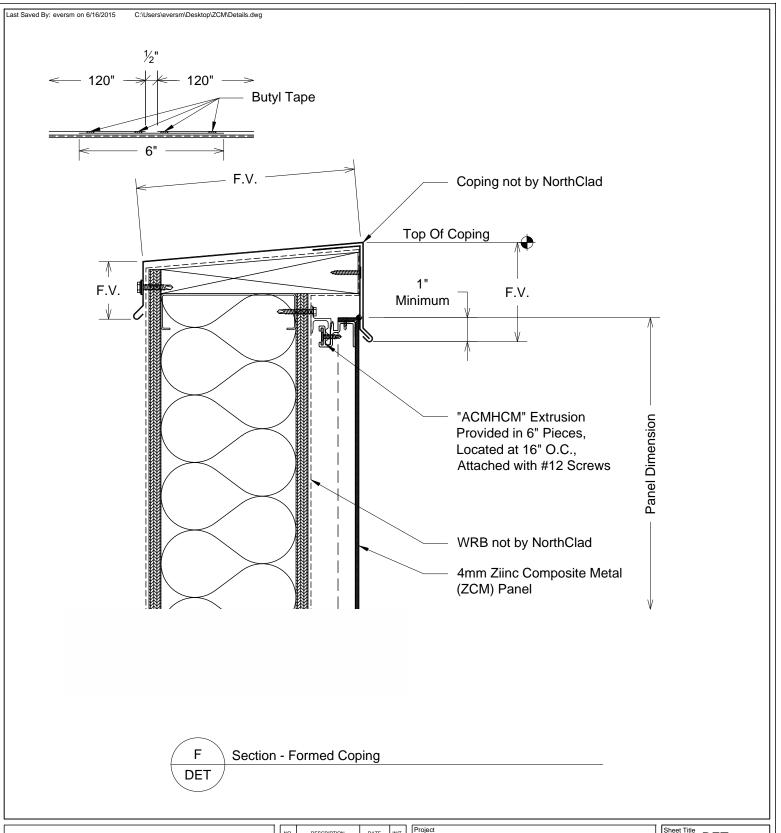

# NorthClad ZCM Panel Standard Details

| Sheet Title | DET        |
|-------------|------------|
| Scale       | ρ" _ 1' Ω" |
|             | 3" = 1'-0" |

Job Number

DET F

This document is property of NorthClad and should not be used, duplicated or modified without the express written consent. Copyright © 2010

NorthClad All Rights Reserved

| NO. | DESCRIPTION | DATE       | INIT. |  |
|-----|-------------|------------|-------|--|
| 1   | Design      | 04/07/2014 | ΜE    |  |
| 2   |             |            |       |  |
| 3   |             |            |       |  |
| 4   |             |            |       |  |
| 5   |             |            |       |  |
| 6   |             |            |       |  |
| 7   |             |            |       |  |
| 8   |             |            |       |  |
| 9   |             |            |       |  |
| 10  |             |            |       |  |