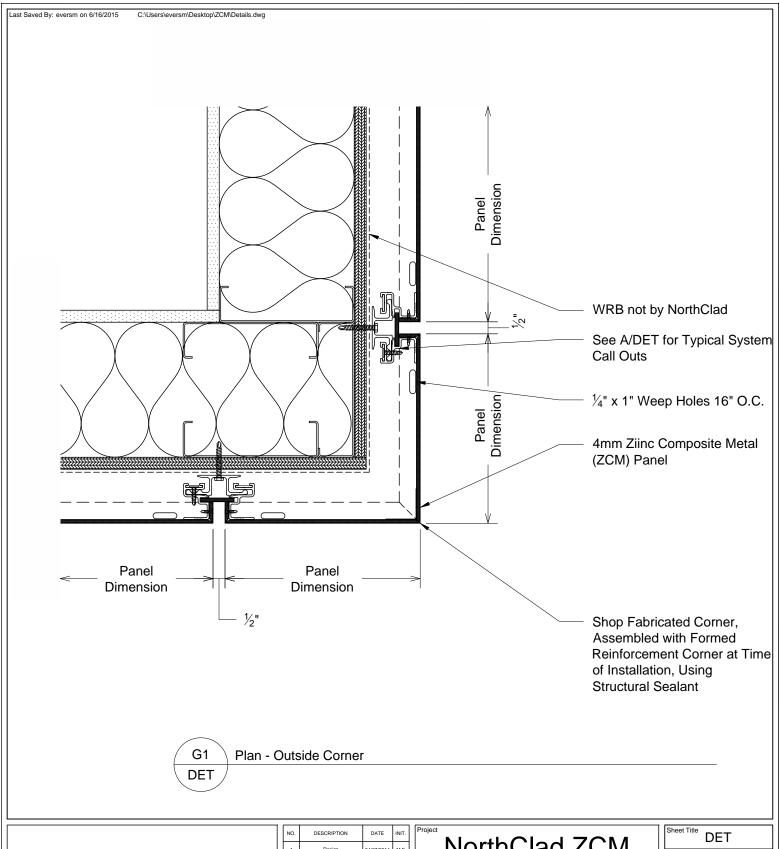

NorthClad ZCM Panel Standard Details

| Sheet Title | DET     |
|-------------|---------|
| Scale 3"    | = 1'-0" |

Job Number

DET G1

This document is property of NorthClad and should not be used, duplicated or modified without the express written consent. Copyright © 2010

NorthClad All Rights Reserved

| NO. | DESCRIPTION | DATE       | INIT. |  |
|-----|-------------|------------|-------|--|
| 1   | Design      | 04/07/2014 | M E   |  |
| 2   |             |            |       |  |
| 3   |             |            |       |  |
| 4   |             |            |       |  |
| 5   |             |            |       |  |
| 6   |             |            |       |  |
| 7   |             |            |       |  |
| 8   |             |            |       |  |
| 9   |             |            |       |  |
| 10  |             |            |       |  |