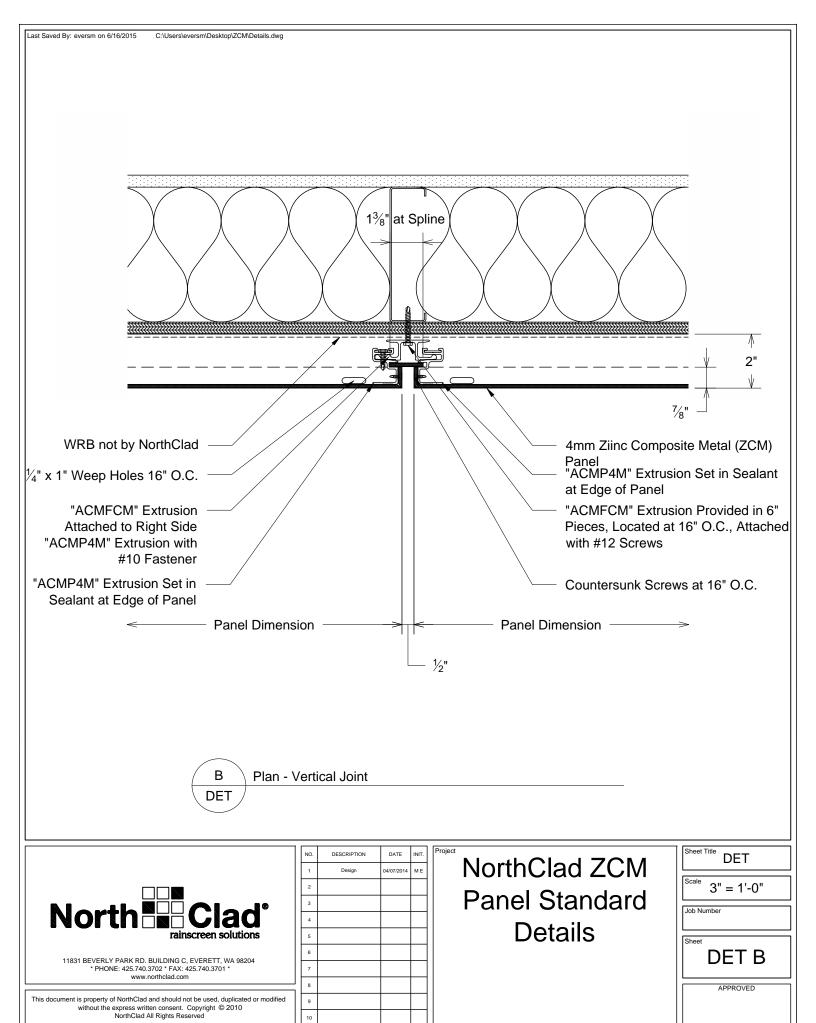

# NorthClad ZCM Panel Standard Details

| Sheet Title    |
|----------------|
| DET            |
| DL1            |
|                |
|                |
| Scale CH 41 CH |
| 3" = 1'-0"     |
| 0 - 1 0        |
|                |
| Data No. 11    |
| Job Number     |
|                |