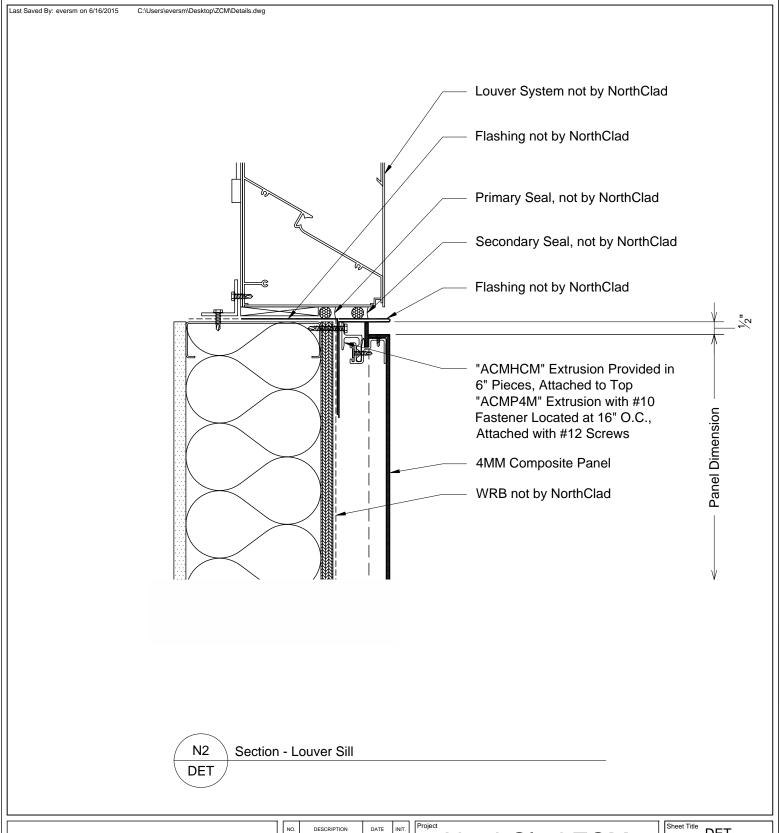

## NorthClad ZCM Panel Standard Details

| Sheet Title | DET       |
|-------------|-----------|
| Scale 3'    | ' = 1'-0" |

Job Number

DET N2

APPROVED