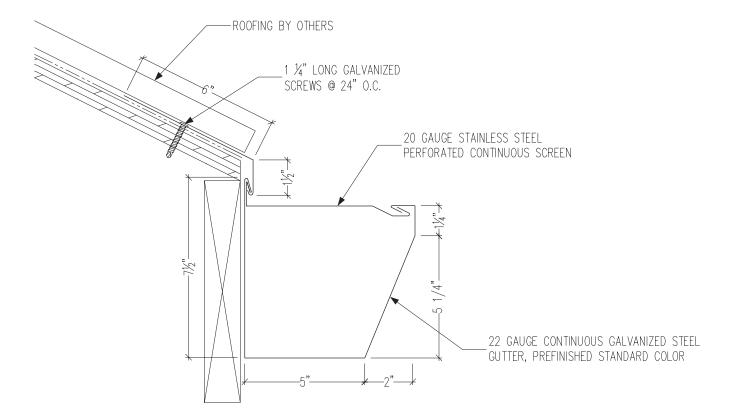

#### Details

| Cleats and Straps              | 6  |
|--------------------------------|----|
| Cornice and Gutter Assembly    | 4  |
| Cornice Clips and Splice Plate | 11 |
| Cornice Corner Sections        | 12 |
| Cornice End Caps               | 13 |
| Cornice Fascia                 | 10 |
| Downspouts and Nipples         | 9  |
| Expansion Joint Assembly       | 7  |
| Gs 700 Series Gutter           | 2  |
| Gutter Assembly                | 3  |
| Gutter Cleanout                | 5  |
| Valley Collection Pan          | 8  |

2



















Details







### The Gs 700 Series



Details



# The Gs 700 Series







GS 730 INSIDE CORNER VALLEY PAN





# The Gs 700 Series



Everett, WA · (425) 487-1111











Everett, WA  $\cdot$  (425) 487-1111





### The Gs 700 Series







# GS 756 COR R CORNICE END CAP RIGHT FITS GS 750 COR GS 754 COR L

CORNICE END CAP LEFT FITS GS 750 COR