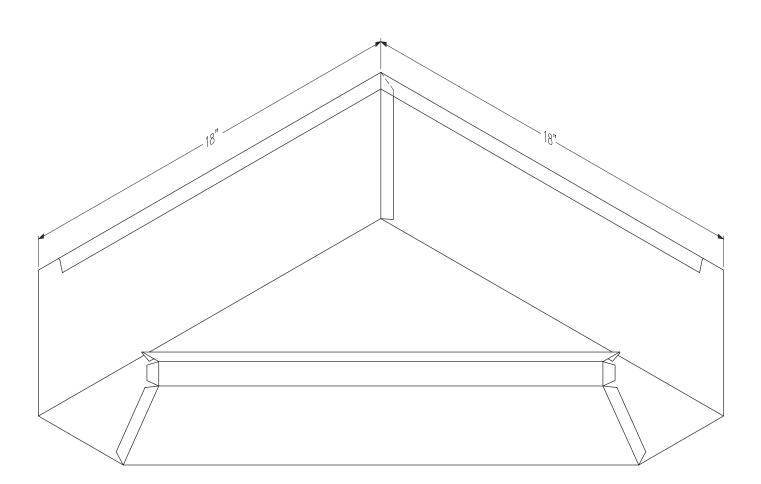

#### Details

| Cleats and Straps              | 6  |
|--------------------------------|----|
| Cornice and Gutter Assembly    | 4  |
| Cornice Clips and Splice Plate | 11 |
| Cornice Corner Sections        | 12 |
| Cornice End Caps               | 13 |
| Cornice Fascia                 | 10 |
| Downspouts and Nipples         | 9  |
| Expansion Joint Assembly       | 7  |
| Gs 700 Series Gutter           | 2  |
| Gutter Assembly                | 3  |
| Gutter Cleanout                | 5  |
| Valley Collection Pan          | 8  |

2



















Details







### The Gs 700 Series



Details



# The Gs 700 Series







GS 730 INSIDE CORNER VALLEY PAN





# The Gs 700 Series



Everett, WA · (425) 487-1111











Everett, WA  $\cdot$  (425) 487-1111





### The Gs 700 Series







# GS 756 COR R CORNICE END CAP RIGHT FITS GS 750 COR GS 754 COR L

CORNICE END CAP LEFT FITS GS 750 COR