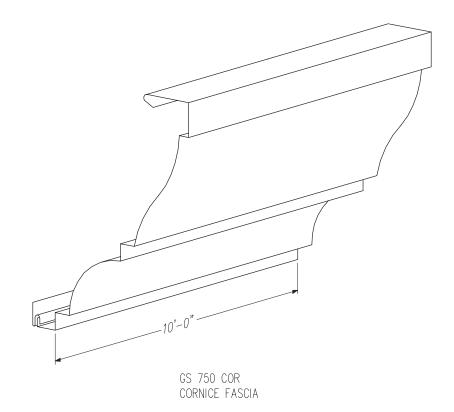

#### Details

| Cleats and Straps              | 6  |
|--------------------------------|----|
| Cornice and Gutter Assembly    | 4  |
| Cornice Clips and Splice Plate | 11 |
| Cornice Corner Sections        | 12 |
| Cornice End Caps               | 13 |
| Cornice Fascia                 | 10 |
| Downspouts and Nipples         | 9  |
| Expansion Joint Assembly       | 7  |
| Gs 700 Series Gutter           | 2  |
| Gutter Assembly                | 3  |
| Gutter Cleanout                | 5  |
| Valley Collection Pan          | 8  |