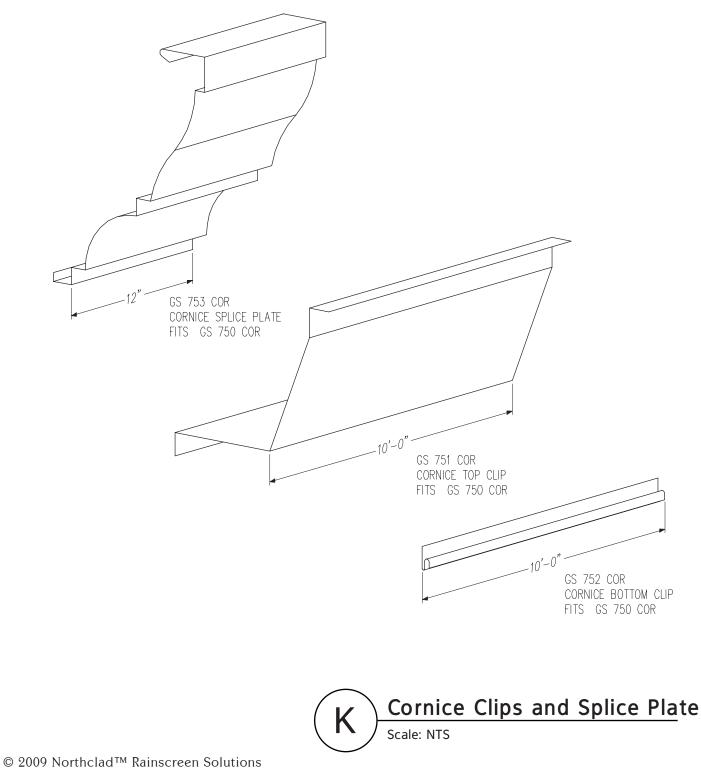

#### Details

| Cleats and Straps              | 6  |
|--------------------------------|----|
| Cornice and Gutter Assembly    | 4  |
| Cornice Clips and Splice Plate | 11 |
| Cornice Corner Sections        | 12 |
| Cornice End Caps               | 13 |
| Cornice Fascia                 | 10 |
| Downspouts and Nipples         | 9  |
| Expansion Joint Assembly       | 7  |
| Gs 700 Series Gutter           | 2  |
| Gutter Assembly                | 3  |
| Gutter Cleanout                | 5  |
| Valley Collection Pan          | 8  |