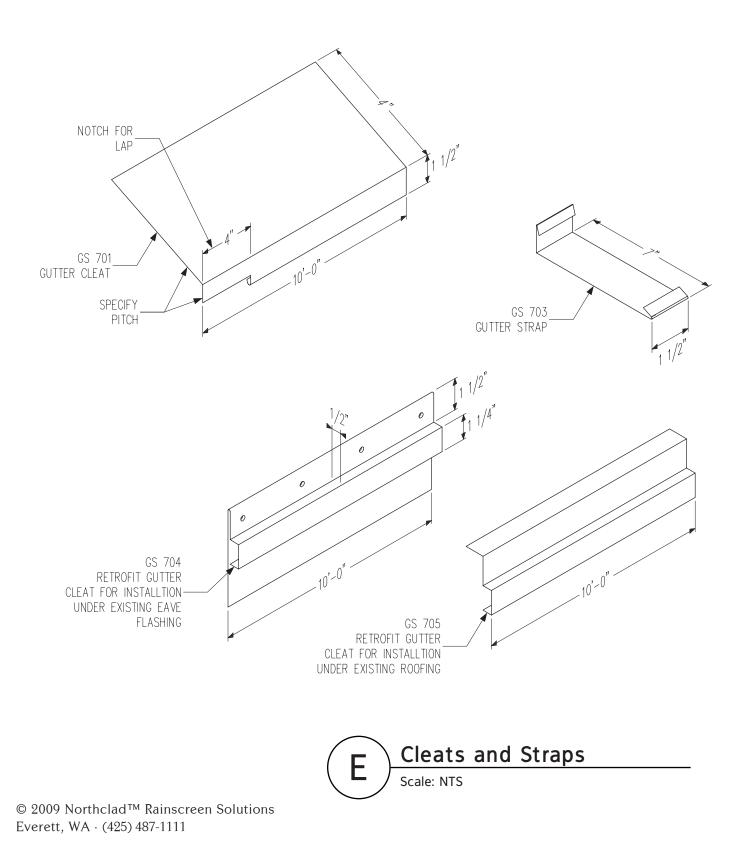

#### Details

| Cleats and Straps              | 6  |
|--------------------------------|----|
| Cornice and Gutter Assembly    | 4  |
| Cornice Clips and Splice Plate | 11 |
| Cornice Corner Sections        | 12 |
| Cornice End Caps               | 13 |
| Cornice Fascia                 | 10 |
| Downspouts and Nipples         | 9  |
| Expansion Joint Assembly       | 7  |
| Gs 700 Series Gutter           | 2  |
| Gutter Assembly                | 3  |
| Gutter Cleanout                | 5  |
| Valley Collection Pan          | 8  |

2



















Details







### The Gs 700 Series



Details



# The Gs 700 Series







GS 730 INSIDE CORNER VALLEY PAN





# The Gs 700 Series



Everett, WA · (425) 487-1111











Everett, WA  $\cdot$  (425) 487-1111





### The Gs 700 Series







# GS 756 COR R CORNICE END CAP RIGHT FITS GS 750 COR GS 754 COR L

CORNICE END CAP LEFT FITS GS 750 COR