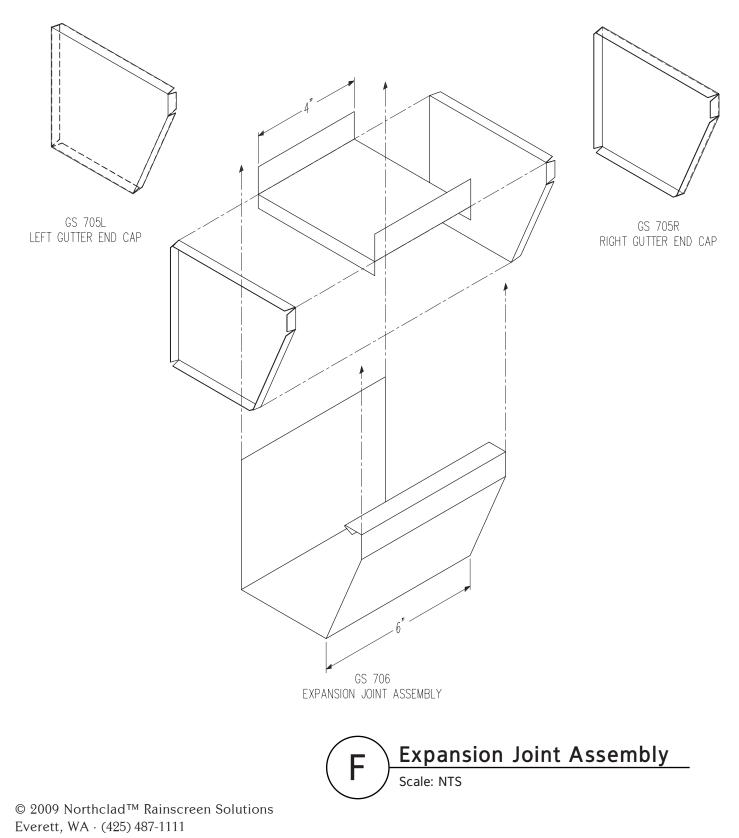

#### Details

| Cleats and Straps              | 6  |
|--------------------------------|----|
| Cornice and Gutter Assembly    | 4  |
| Cornice Clips and Splice Plate | 11 |
| Cornice Corner Sections        | 12 |
| Cornice End Caps               | 13 |
| Cornice Fascia                 | 10 |
| Downspouts and Nipples         | 9  |
| Expansion Joint Assembly       | 7  |
| Gs 700 Series Gutter           | 2  |
| Gutter Assembly                | 3  |
| Gutter Cleanout                | 5  |
| Valley Collection Pan          | 8  |

2



















Details







### The Gs 700 Series



Details



# The Gs 700 Series







GS 730 INSIDE CORNER VALLEY PAN





# The Gs 700 Series



Everett, WA · (425) 487-1111











Everett, WA  $\cdot$  (425) 487-1111





### The Gs 700 Series







# GS 756 COR R CORNICE END CAP RIGHT FITS GS 750 COR GS 754 COR L

CORNICE END CAP LEFT FITS GS 750 COR