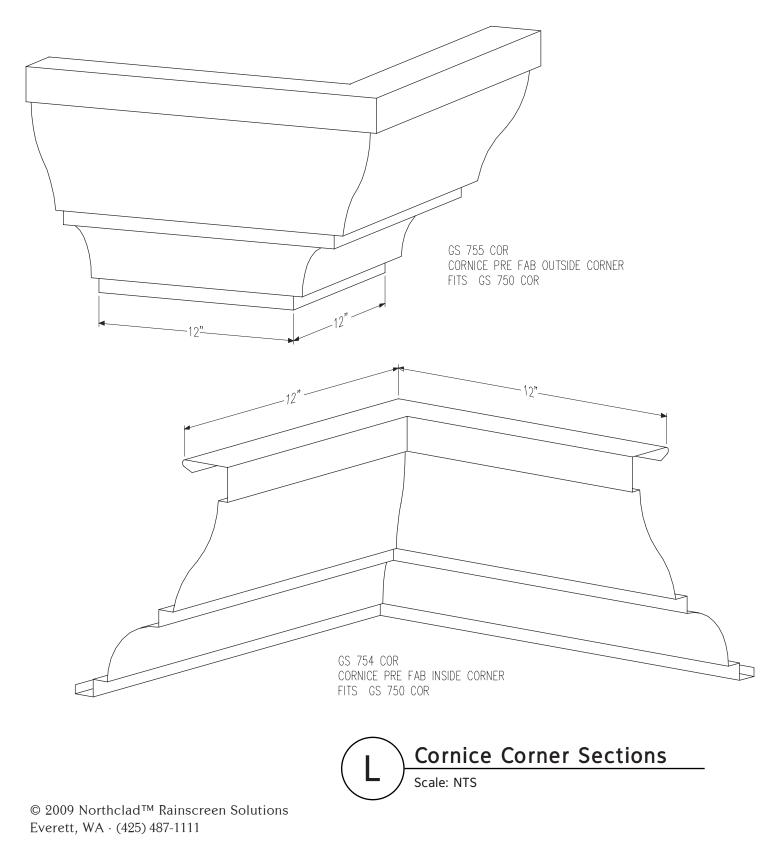

#### Details

| Cleats and Straps              | 6  |
|--------------------------------|----|
| Cornice and Gutter Assembly    | 4  |
| Cornice Clips and Splice Plate | 11 |
| Cornice Corner Sections        | 12 |
| Cornice End Caps               | 13 |
| Cornice Fascia                 | 10 |
| Downspouts and Nipples         | 9  |
| Expansion Joint Assembly       | 7  |
| Gs 700 Series Gutter           | 2  |
| Gutter Assembly                | 3  |
| Gutter Cleanout                | 5  |
| Valley Collection Pan          | 8  |