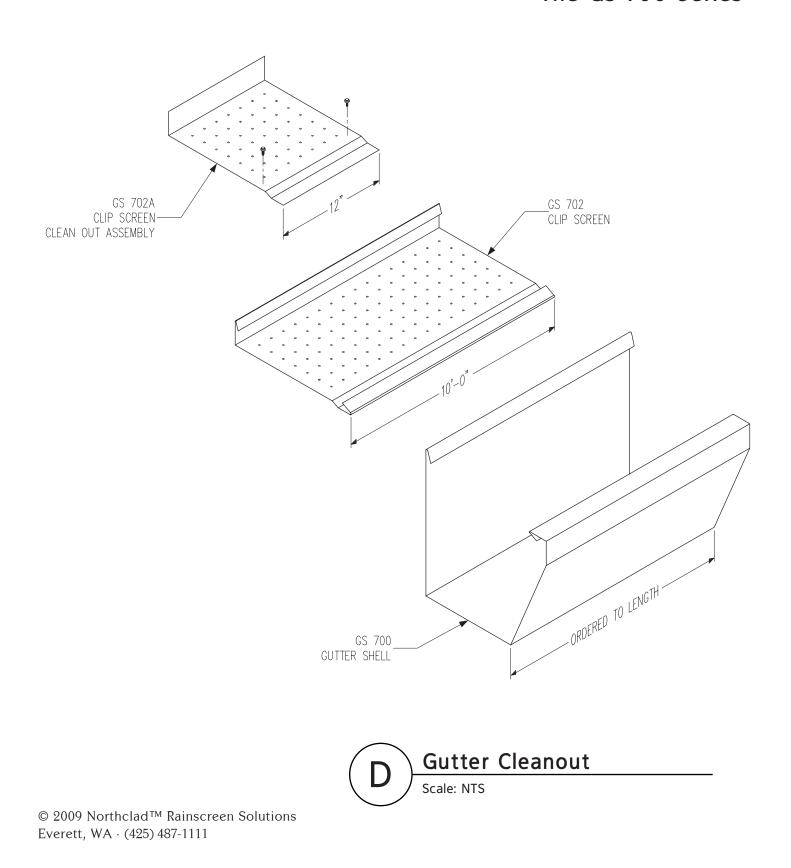

#### Details

| Cleats and Straps              | 6  |
|--------------------------------|----|
| Cornice and Gutter Assembly    | 4  |
| Cornice Clips and Splice Plate | 11 |
| Cornice Corner Sections        | 12 |
| Cornice End Caps               | 13 |
| Cornice Fascia                 | 10 |
| Downspouts and Nipples         | 9  |
| Expansion Joint Assembly       | 7  |
| Gs 700 Series Gutter           | 2  |
| Gutter Assembly                | 3  |
| Gutter Cleanout                | 5  |
| Valley Collection Pan          | 8  |

2



















Details







### The Gs 700 Series



Details



# The Gs 700 Series







GS 730 INSIDE CORNER VALLEY PAN





# The Gs 700 Series



Everett, WA · (425) 487-1111











Everett, WA  $\cdot$  (425) 487-1111





### The Gs 700 Series







# GS 756 COR R CORNICE END CAP RIGHT FITS GS 750 COR GS 754 COR L

CORNICE END CAP LEFT FITS GS 750 COR