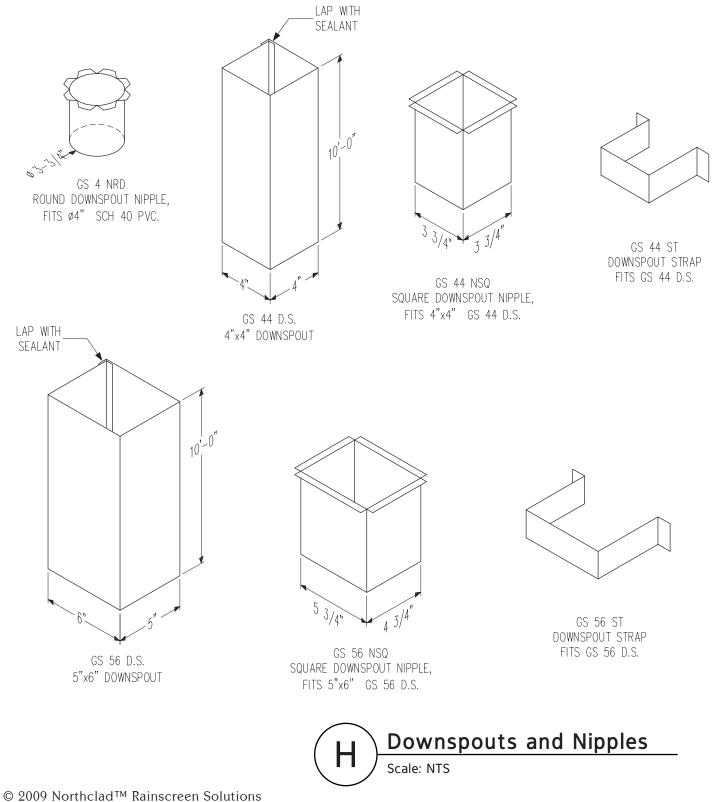

#### Details

| Cleats and Straps              | 6  |
|--------------------------------|----|
| Cornice and Gutter Assembly    | 4  |
| Cornice Clips and Splice Plate | 11 |
| Cornice Corner Sections        | 12 |
| Cornice End Caps               | 13 |
| Cornice Fascia                 | 10 |
| Downspouts and Nipples         | 9  |
| Expansion Joint Assembly       | 7  |
| Gs 700 Series Gutter           | 2  |
| Gutter Assembly                | 3  |
| Gutter Cleanout                | 5  |
| Valley Collection Pan          | 8  |