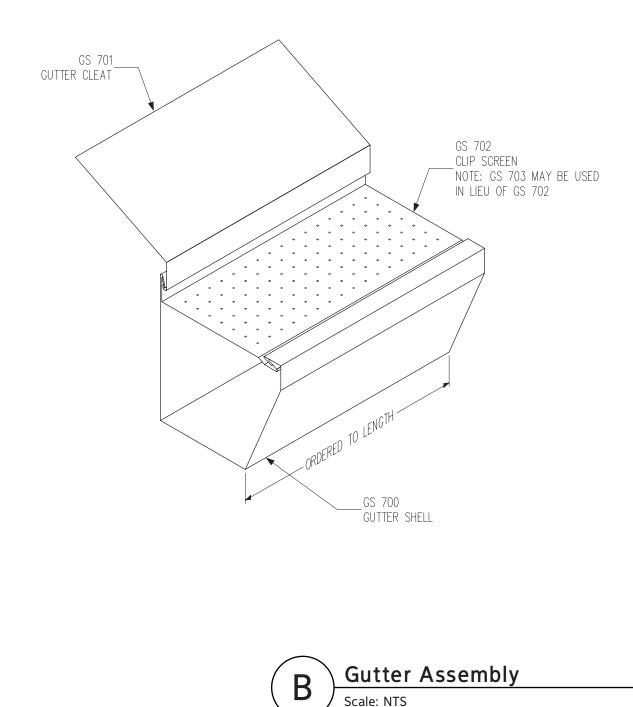

#### Details

| Cleats and Straps              | 6  |
|--------------------------------|----|
| Cornice and Gutter Assembly    | 4  |
| Cornice Clips and Splice Plate | 11 |
| Cornice Corner Sections        | 12 |
| Cornice End Caps               | 13 |
| Cornice Fascia                 | 10 |
| Downspouts and Nipples         | 9  |
| Expansion Joint Assembly       | 7  |
| Gs 700 Series Gutter           | 2  |
| Gutter Assembly                | 3  |
| Gutter Cleanout                | 5  |
| Valley Collection Pan          | 8  |

2



















Details







### The Gs 700 Series



Details



# The Gs 700 Series







GS 730 INSIDE CORNER VALLEY PAN





# The Gs 700 Series



Everett, WA · (425) 487-1111











Everett, WA  $\cdot$  (425) 487-1111





### The Gs 700 Series







# GS 756 COR R CORNICE END CAP RIGHT FITS GS 750 COR GS 754 COR L

CORNICE END CAP LEFT FITS GS 750 COR