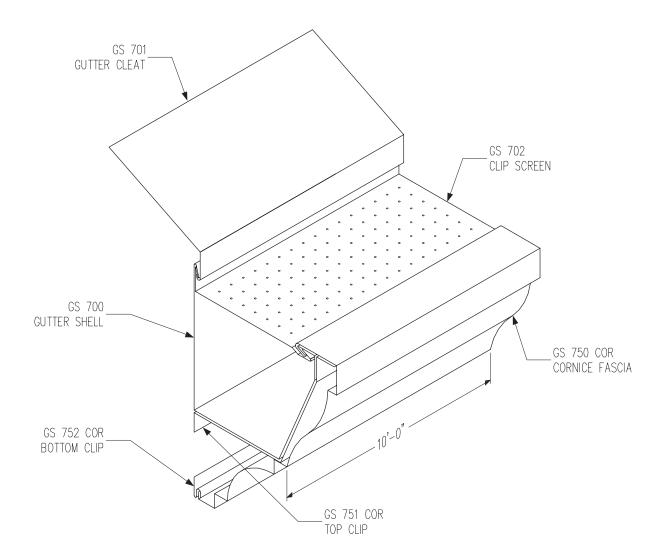

#### Details

| Cleats and Straps              | 6  |
|--------------------------------|----|
| Cornice and Gutter Assembly    | 4  |
| Cornice Clips and Splice Plate | 11 |
| Cornice Corner Sections        | 12 |
| Cornice End Caps               | 13 |
| Cornice Fascia                 | 10 |
| Downspouts and Nipples         | 9  |
| Expansion Joint Assembly       | 7  |
| Gs 700 Series Gutter           | 2  |
| Gutter Assembly                | 3  |
| Gutter Cleanout                | 5  |
| Valley Collection Pan          | 8  |

2



















Details







### The Gs 700 Series



Details



# The Gs 700 Series







GS 730 INSIDE CORNER VALLEY PAN





# The Gs 700 Series



Everett, WA · (425) 487-1111











Everett, WA  $\cdot$  (425) 487-1111





### The Gs 700 Series







# GS 756 COR R CORNICE END CAP RIGHT FITS GS 750 COR GS 754 COR L

CORNICE END CAP LEFT FITS GS 750 COR