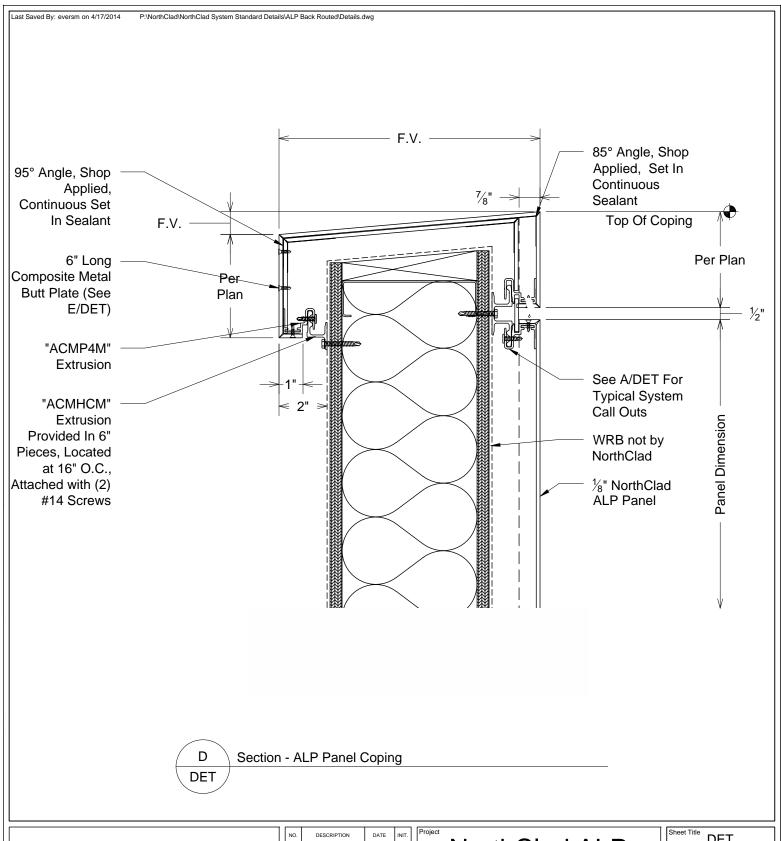

NorthClad ALP
Panel Standard
Back Routed
Details
Dry Joint

| DET              |
|------------------|
| Scale 3" = 1'-0" |
| Job Number       |
| DET D            |

|  | NO. | DESCRIPTION | DATE       | INIT. | ľ |
|--|-----|-------------|------------|-------|---|
|  | 1   | Design      | 04/17/2014 | ΜE    |   |
|  | 2   |             |            |       |   |
|  | 3   |             |            |       |   |
|  | 4   |             |            |       |   |
|  | 5   |             |            |       |   |
|  | 6   |             |            |       |   |
|  | 7   |             |            |       |   |
|  | 8   |             |            |       |   |
|  | 9   |             |            |       |   |
|  | 10  |             |            |       | L |