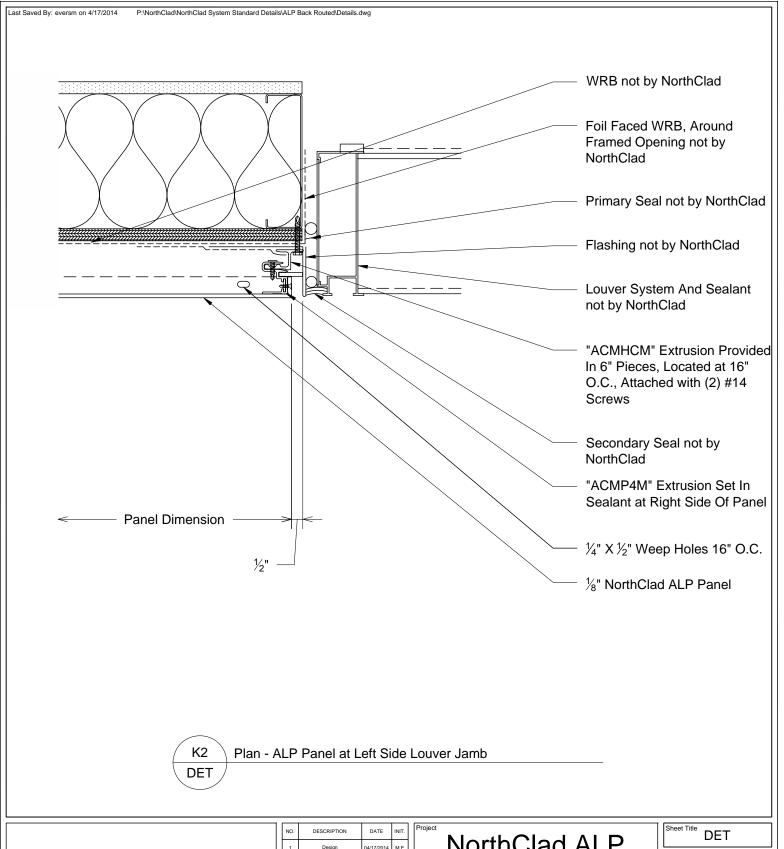

NorthClad ALP
Panel Standard
Back Routed
Details
Dry Joint

| Sheet Title DET  |   |
|------------------|---|
| Scale 3" = 1'-0" |   |
| Inh Nombre       | _ |

DET K2

| This document is property of NorthClad and should not be used, duplicated or modified |  |  |  |  |  |
|---------------------------------------------------------------------------------------|--|--|--|--|--|
| without the express written consent. Copyright © 2010                                 |  |  |  |  |  |
| NorthClad All Rights Reserved                                                         |  |  |  |  |  |

| NO. | DESCRIPTION | DATE       | INIT. |  |
|-----|-------------|------------|-------|--|
| 1   | Design      | 04/17/2014 | ΜE    |  |
| 2   |             |            |       |  |
| 3   |             |            |       |  |
| 4   |             |            |       |  |
| 5   |             |            |       |  |
| 6   |             |            |       |  |
| 7   |             |            |       |  |
| 8   |             |            |       |  |
| 9   |             |            |       |  |
| 10  |             |            |       |  |