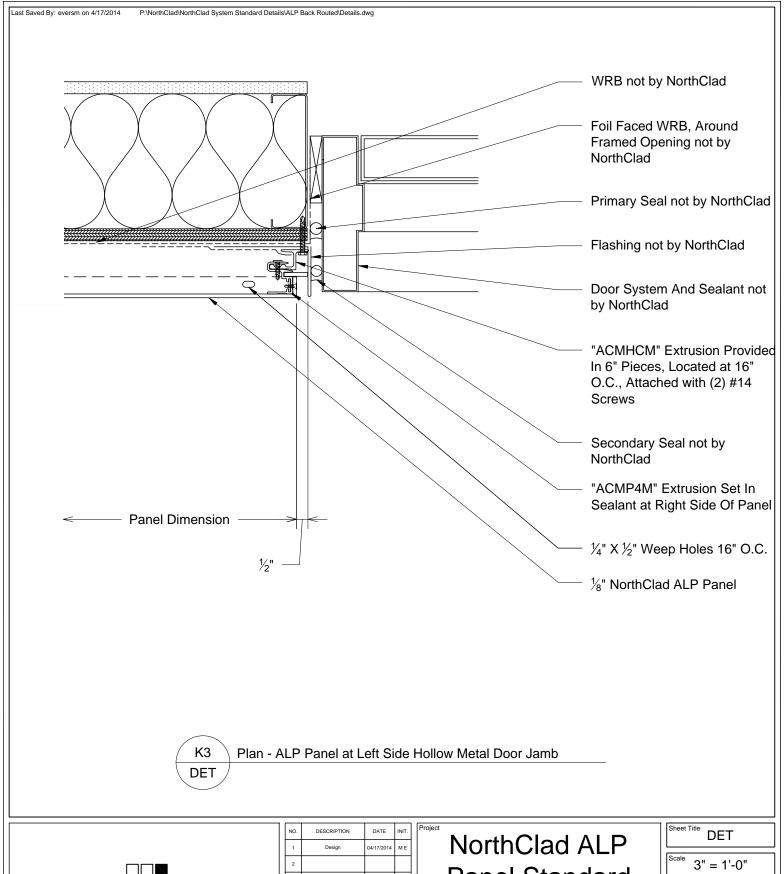

Panel Standard **Back Routed Details Dry Joint** 

| Sheet Title DET  |
|------------------|
| Scale 3" = 1'-0" |
| lob Number       |

DET K3

This document is property of NorthClad and should not be used, duplicated or modified without the express written consent. Copyright © 2010 NorthClad All Rights Reserved

| NO. | DESCRIPTION | DATE       | INIT. | F |
|-----|-------------|------------|-------|---|
| 1   | Design      | 04/17/2014 | ΜE    |   |
| 2   |             |            |       |   |
| 3   |             |            |       |   |
| 4   |             |            |       |   |
| 5   |             |            |       |   |
| 6   |             |            |       |   |
| 7   |             |            |       |   |
| 8   |             |            |       |   |
| 9   |             |            |       |   |
| 10  |             |            |       |   |