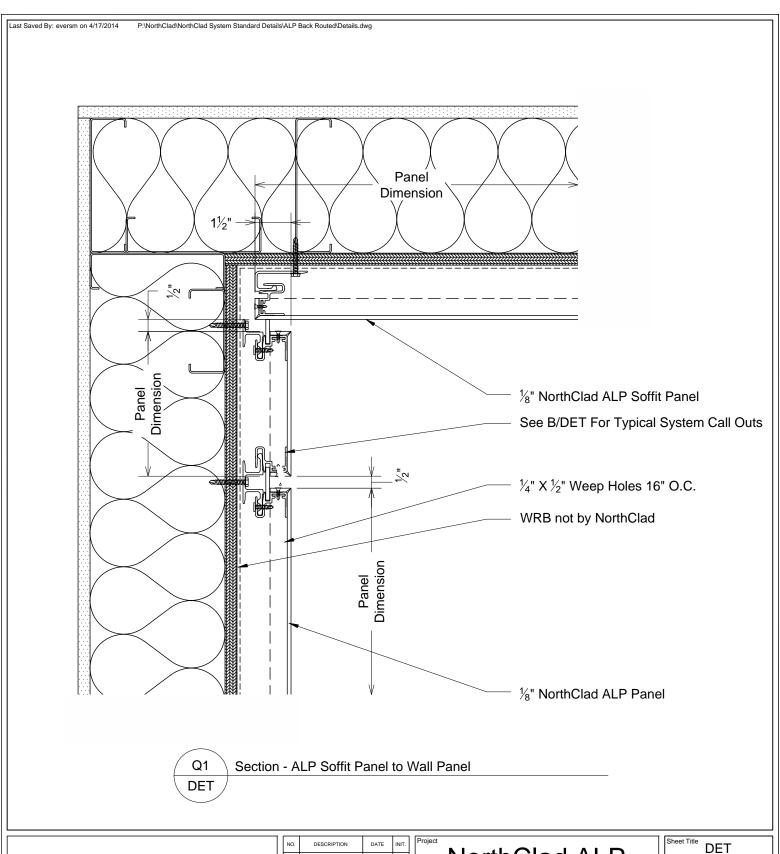

NorthClad ALP
Panel Standard
Back Routed
Details
Dry Joint

| Sheet 1 | Title DET  |  |
|---------|------------|--|
|         |            |  |
| Scale   | 3" = 1'-0" |  |

Job Number

DET Q1