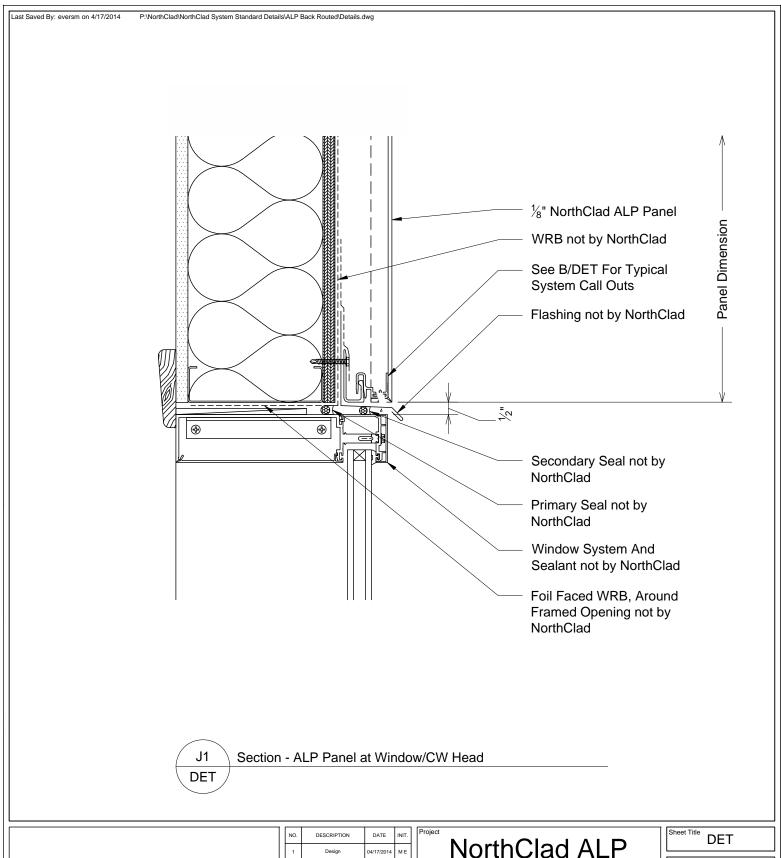

NorthClad ALP
Panel Standard
Back Routed
Details
Dry Joint

| Sheet Title DET  |
|------------------|
| Scale 3" = 1'-0" |
| Job Number       |

DET J1

This document is property of NorthClad and should not be used, duplicated or modified without the express written consent. Copyright © 2010

NorthClad All Rights Reserved

| l | NO. | DESCRIPTION | DATE       | INIT. |  |
|---|-----|-------------|------------|-------|--|
|   | 1   | Design      | 04/17/2014 | ΜE    |  |
|   | 2   |             |            |       |  |
|   | 3   |             |            |       |  |
|   | 4   |             |            |       |  |
|   | 5   |             |            |       |  |
|   | 6   |             |            |       |  |
|   | 7   |             |            |       |  |
| J | 80  |             |            |       |  |
|   | 9   |             |            |       |  |
|   | 10  |             |            |       |  |
|   |     |             |            |       |  |