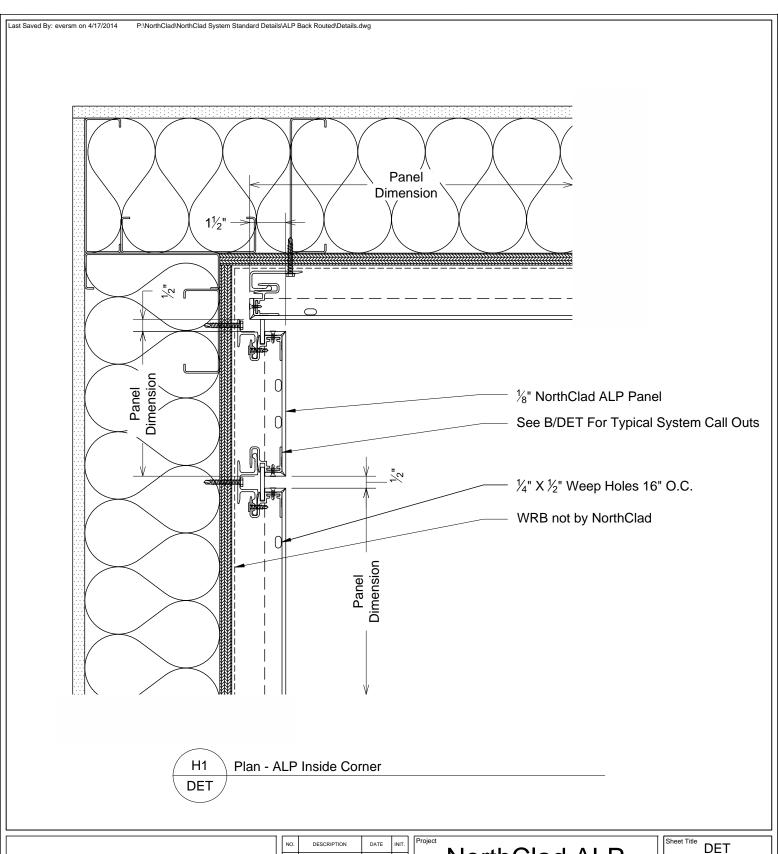

NorthClad ALP
Panel Standard
Back Routed
Details
Dry Joint

| Sheet Title | DET       |  |
|-------------|-----------|--|
|             |           |  |
| Scale 3     | " = 1'-0" |  |

Job Number

DET H1

This document is property of NorthClad and should not be used, duplicated or modified without the express written consent. Copyright © 2010

NorthClad All Rights Reserved

|   | NO. | DESCRIPTION | DATE       | INIT. |  |
|---|-----|-------------|------------|-------|--|
|   | 1   | Design      | 04/17/2014 | ΜE    |  |
|   | 2   |             |            |       |  |
|   | 3   |             |            |       |  |
|   | 4   |             |            |       |  |
|   | 5   |             |            |       |  |
|   | 6   |             |            |       |  |
|   | 7   |             |            |       |  |
| _ | 8   |             |            |       |  |
|   | 9   |             |            |       |  |
|   | 10  |             |            |       |  |
|   |     |             |            |       |  |