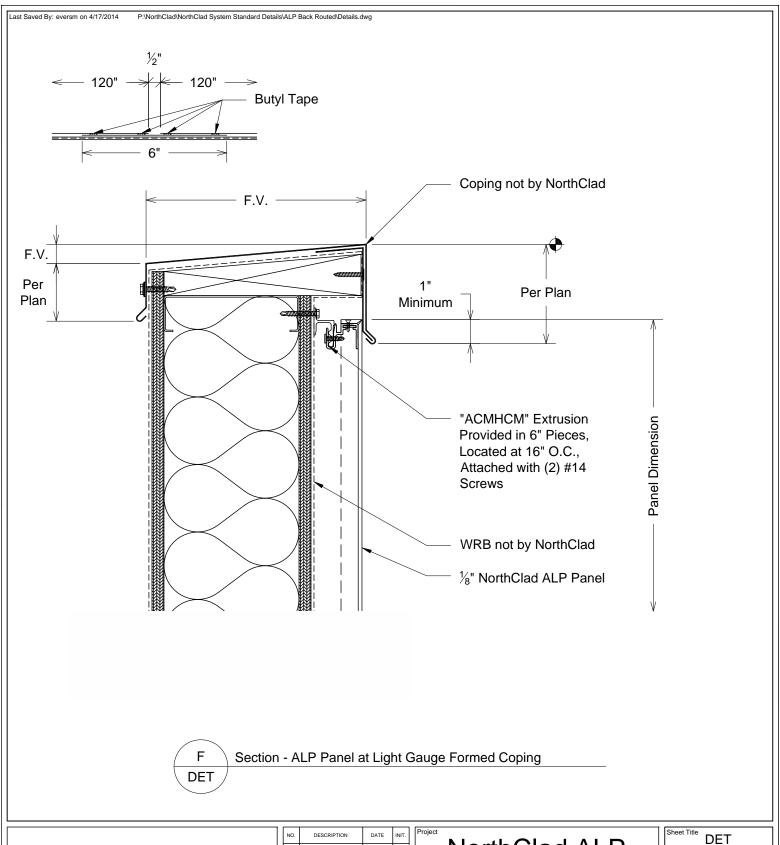

NorthClad ALP
Panel Standard
Back Routed
Details
Dry Joint

| Sheet 7 | DET        |  |
|---------|------------|--|
| Scale   | 3" = 1'-0" |  |

Job Number

DET F

This document is property of NorthClad and should not be used, duplicated or modified without the express written consent. Copyright © 2010