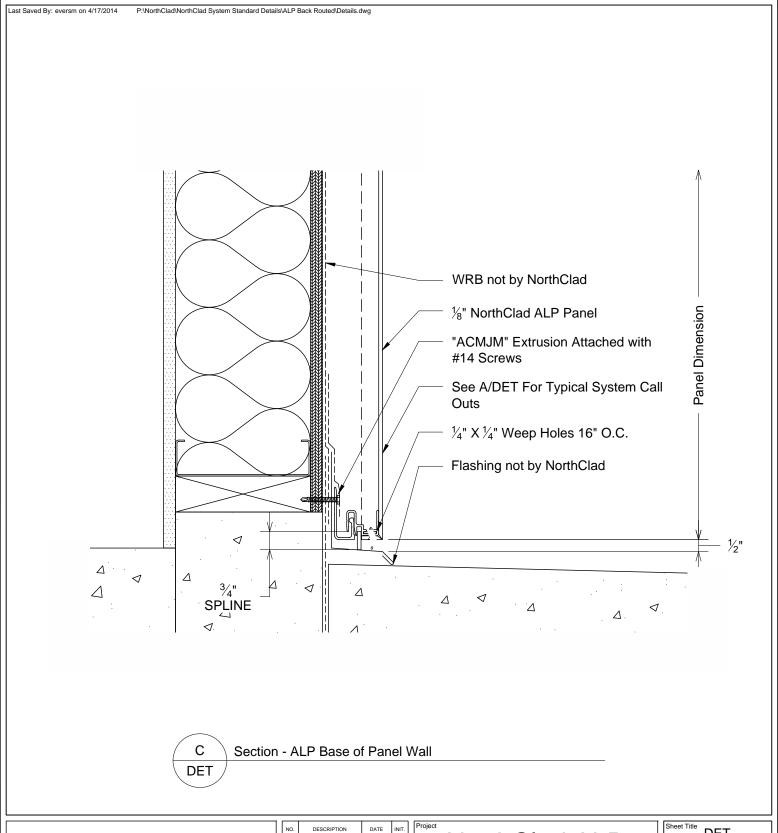

NorthClad ALP
Panel Standard
Back Routed
Details
Dry Joint

| Sheet Title | DET       |
|-------------|-----------|
| Scale 3'    | ' = 1'-0" |

Job Number

DET C

This document is property of NorthClad and should not be used, duplicated or modified without the express written consent. Copyright © 2010 NorthClad All Rights Reserved