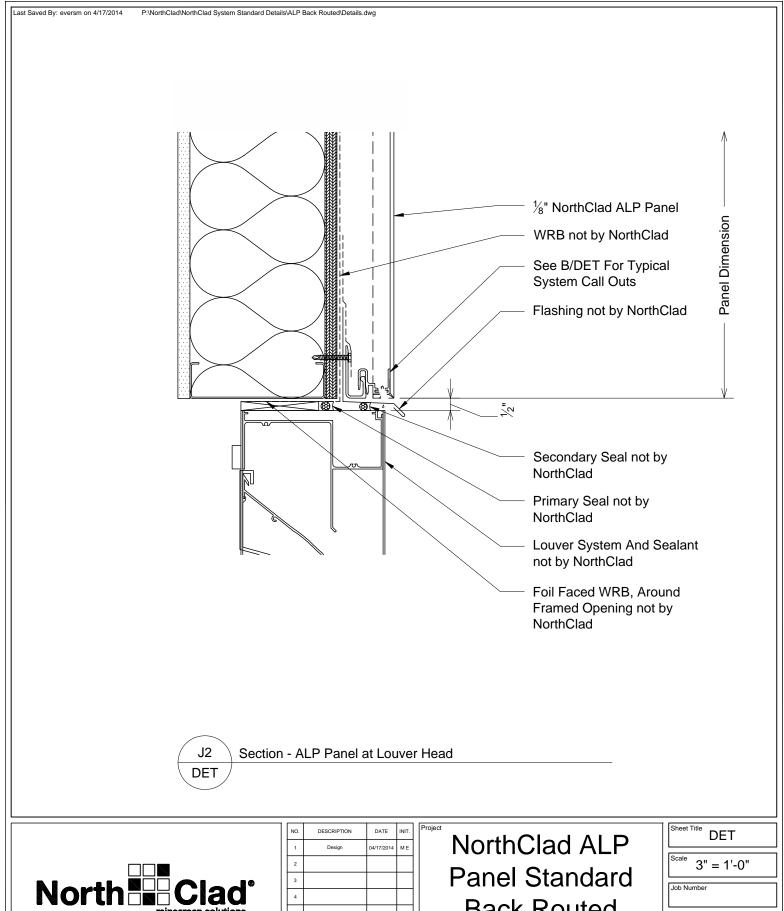

NorthClad All Rights Reserved

| l | NO. | DESCRIPTION | DATE       | INIT. |  |
|---|-----|-------------|------------|-------|--|
|   | 1   | Design      | 04/17/2014 | ΜE    |  |
|   | 2   |             |            |       |  |
|   | 3   |             |            |       |  |
|   | 4   |             |            |       |  |
|   | 5   |             |            |       |  |
|   | 6   |             |            |       |  |
|   | 7   |             |            |       |  |
| J | 80  |             |            |       |  |
|   | 9   |             |            |       |  |
|   | 10  |             |            |       |  |
|   |     |             |            |       |  |

**Back Routed Details Dry Joint** 

DET J2

This document is property of NorthClad and should not be used, duplicated or modified without the express written consent. Copyright © 2010

NorthClad All Rights Reserved