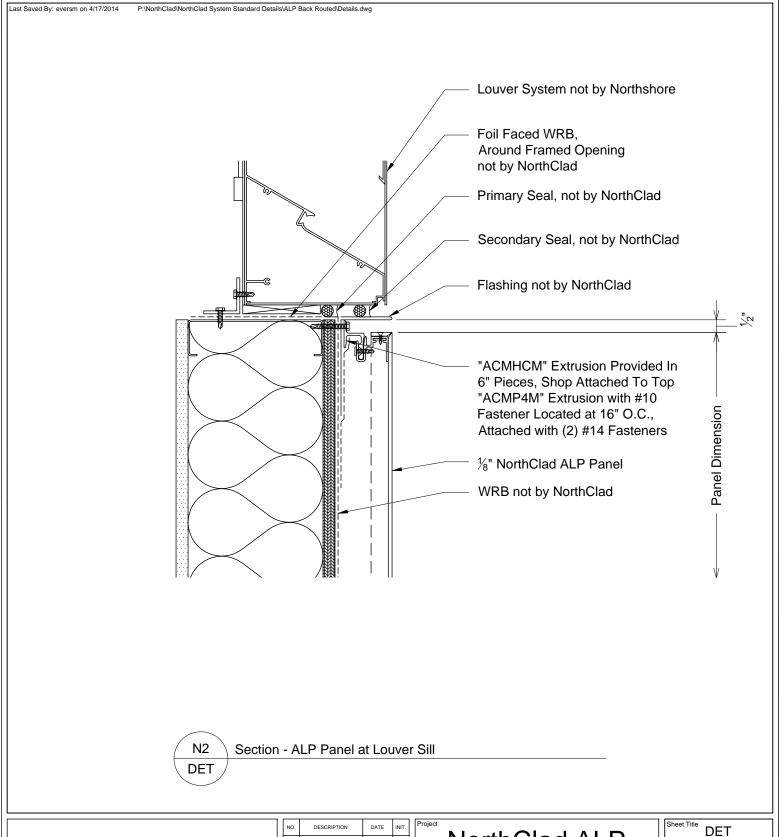

NorthClad ALP
Panel Standard
Back Routed
Details
Dry Joint

| Scale      | Sheet Title | DET       |
|------------|-------------|-----------|
| 3" = 1'-0" | Scale 3'    | ' = 1'-0" |

Job Number

DET N2

This document is property of NorthClad and should not be used, duplicated or modified without the express written consent. Copyright © 2010

NorthClad All Rights Reserved

| NO. | DESCRIPTION | DATE       | INIT. | ſ |
|-----|-------------|------------|-------|---|
| 1   | Design      | 04/17/2014 | M E   |   |
| 2   |             |            |       |   |
| 3   |             |            |       |   |
| 4   |             |            |       |   |
| 5   |             |            |       |   |
| 6   |             |            |       |   |
| 7   |             |            |       |   |
| 8   |             |            |       |   |
| 9   |             |            |       |   |
| 10  |             |            |       | L |