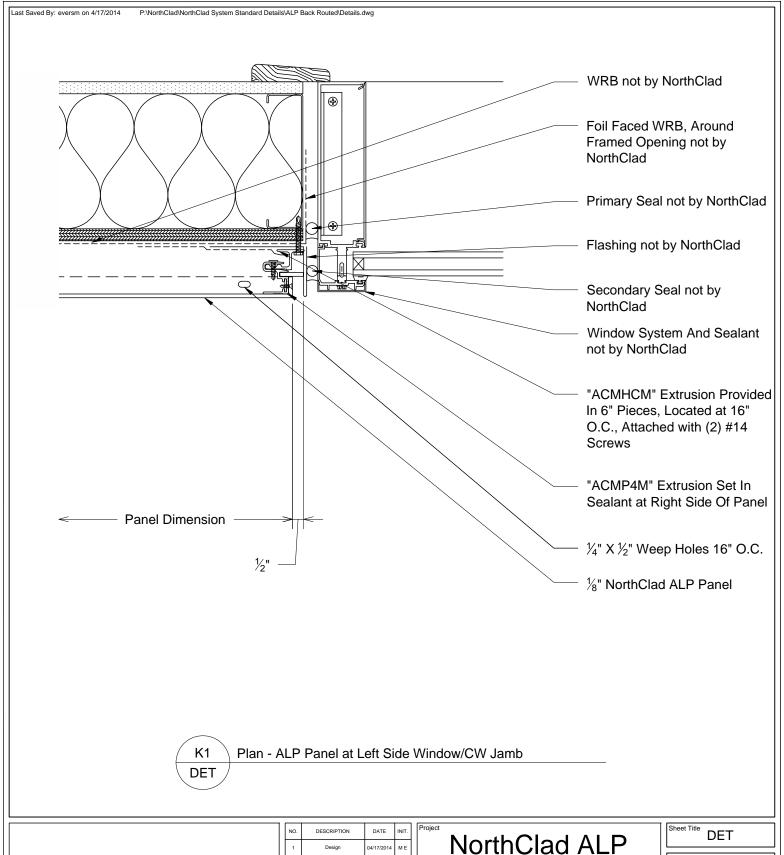

Panel Standard **Back Routed Details Dry Joint** 

| Sheet Title DET  |  |  |
|------------------|--|--|
| Scale 3" = 1'-0" |  |  |
| Job Number       |  |  |

DET K1

This document is property of NorthClad and should not be used, duplicated or modified without the express written consent. Copyright © 2010

NorthClad All Rights Reserved

| NO. | DESCRIPTION | DATE       | INIT. |  |
|-----|-------------|------------|-------|--|
| 1   | Design      | 04/17/2014 | ΜE    |  |
| 2   |             |            |       |  |
| 3   |             |            |       |  |
| 4   |             |            |       |  |
| 5   |             |            |       |  |
| 6   |             |            |       |  |
| 7   |             |            |       |  |
| 8   |             |            |       |  |
| 9   |             |            |       |  |
| 10  |             |            |       |  |