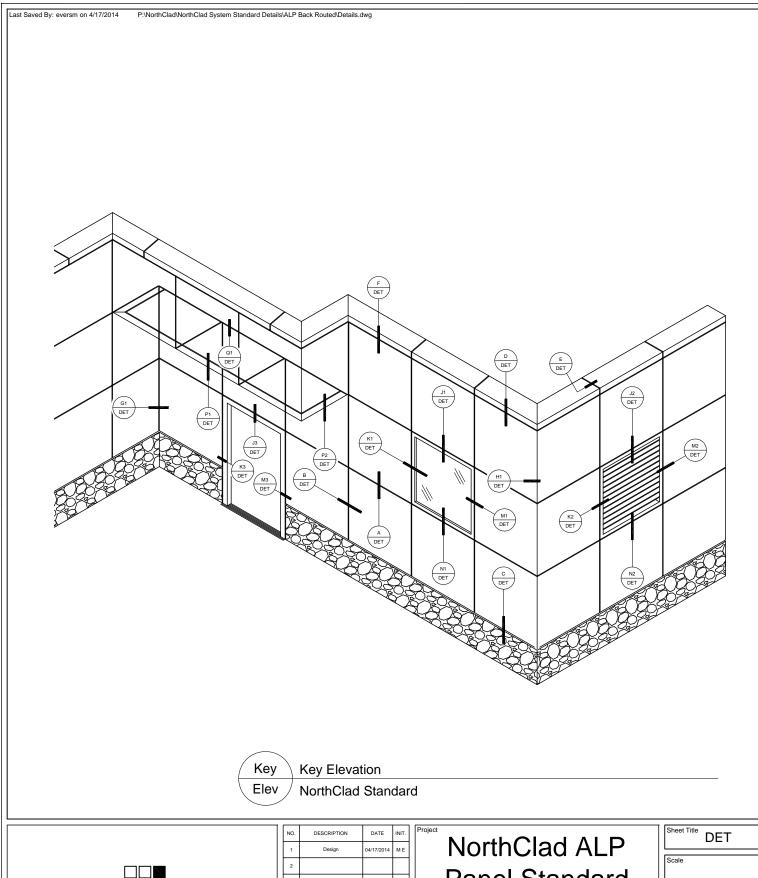

Panel Standard **Back Routed Details Dry Joint** 

| Sheet Title DET |
|-----------------|
| Scale           |
| Job Number      |

Key Elev

Index

- A. Section Typical ALP Horizontal Panel Joint
- B. Plan Typical ALP Vertical Panel Joint
- C. Section ALP Base of Panel Wall
- D. Section ALP Panel Coping
- E. Isometric ALP Panel Coping Splice
- F. Section ALP Panel at Light Gauge Formed Coping
- G1. Plan ALP Outside Corner
- H1. Plan ALP Inside Corner
- J1. Section ALP Panel at Window/CW Head
- J2. Section ALP Panel at Louver Head
- J3. Section ALP Panel at Hollow Metal Door Head
- K1. Plan ALP Panel at Left Side Window/CW Jamb
- K2. Plan ALP Panel at Left Side Louver Jamb
- K3. Plan ALP Panel at Left Side Hollow Metal Door Jamb
- M1. Plan ALP Panel at Right Side Window/CW Jamb
- M2. Plan ALP Panel at Right Side Louver Jamb
- M3. Plan ALP Panel at Right Side Hollow Metal Door Jamb
- N1. Section ALP Panel at Window/CW Sill
- N2. Section ALP Panel at Louver Sill
- P1. Section ALP Fascia Panel to Soffit Panel
- P2. Section ALP Fascia Panel to Soffit Panel
- Q1. Section ALP Soffit Panel to Wall Panel