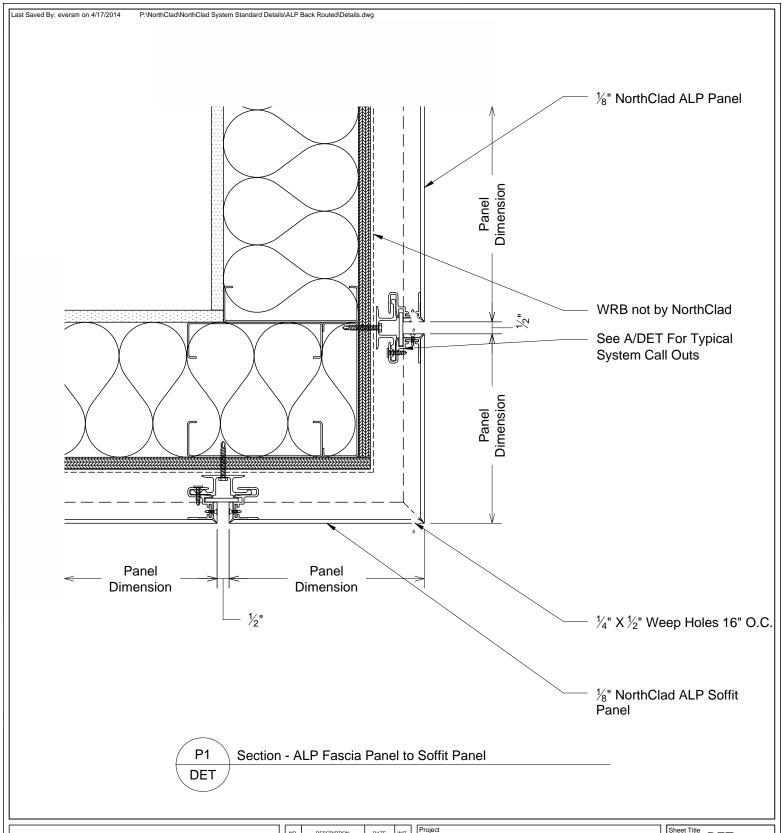

NorthClad ALP
Panel Standard
Back Routed
Details
Dry Joint

| Sheet Title | DET       |
|-------------|-----------|
| Scale 3'    | ' = 1'-0" |

Job Number

DET P1

This document is property of NorthClad and should not be used, duplicated or modified without the express written consent. Copyright © 2010

NorthClad All Rights Reserved

|     |             |            |       | ır | - |
|-----|-------------|------------|-------|----|---|
| NO. | DESCRIPTION | DATE       | INIT. |    | F |
| 1   | Design      | 04/17/2014 | ME    |    |   |
| 2   |             |            |       |    |   |
| 3   |             |            |       |    |   |
| 4   |             |            |       |    |   |
| 5   |             |            |       |    |   |
| 6   |             |            |       |    |   |
| 7   |             |            |       |    |   |
| 8   |             |            |       |    |   |
| 9   |             |            |       |    |   |
| 10  |             |            |       |    |   |