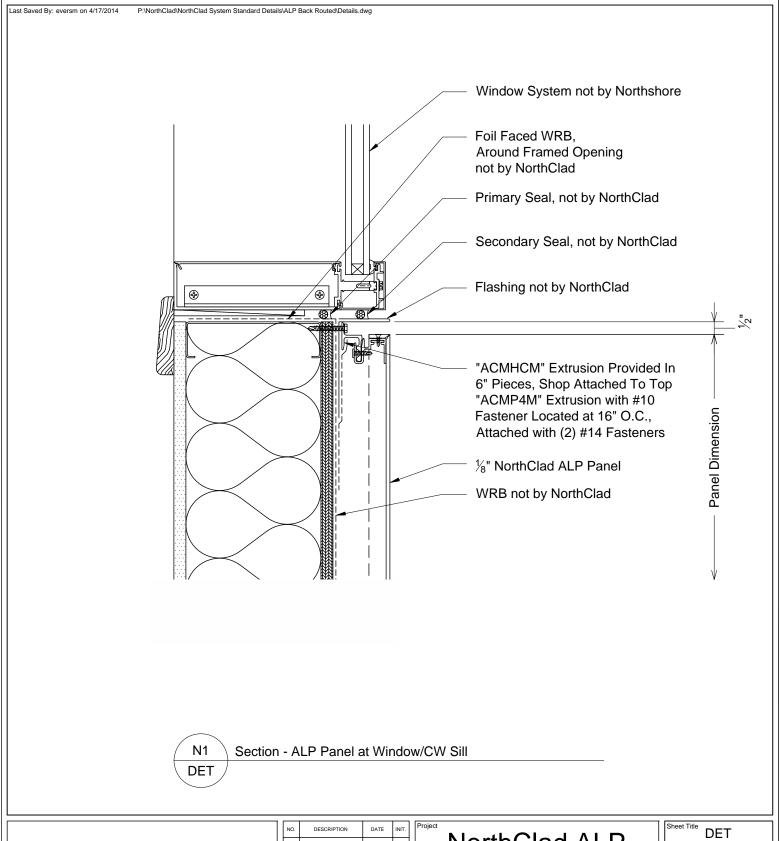

NorthClad ALP
Panel Standard
Back Routed
Details
Dry Joint

| Sheet Title | DET       |
|-------------|-----------|
| Scale 3"    | ' = 1'-0" |

Job Number

DET N1

This document is property of NorthClad and should not be used, duplicated or modified without the express written consent. Copyright © 2010

NorthClad All Rights Reserved

|        | NO. | DESCRIPTION | DATE       | INIT. |  |
|--------|-----|-------------|------------|-------|--|
|        | 1   | Design      | 04/17/2014 | МΕ    |  |
|        | 2   |             |            |       |  |
|        | 3   |             |            |       |  |
|        | 4   |             |            |       |  |
|        | 5   |             |            |       |  |
|        | 6   |             |            |       |  |
|        | 7   |             |            |       |  |
| <br> - | 8   |             |            |       |  |
|        | 9   |             |            |       |  |
|        | 10  |             |            |       |  |