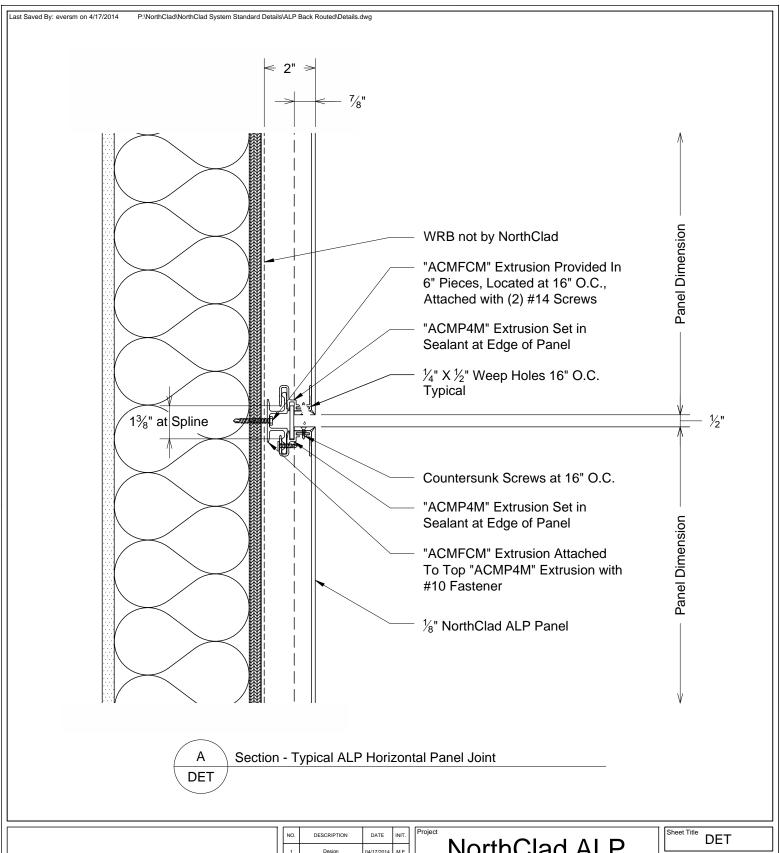

NorthClad ALP Panel Standard **Back Routed Details Dry Joint** 

| Sheet Title | DET       |
|-------------|-----------|
| Scale 3'    | ' = 1'-0" |

Job Number

**DET A** 

11831 BEVERLY PARK RD. BUILDING C, EVERETT, WA 98204 \* PHONE: 425.740.3702 \* FAX: 425.740.3701 \* www.northclad.com This document is property of NorthClad and should not be used, duplicated or modified without the express written consent. Copyright © 2010