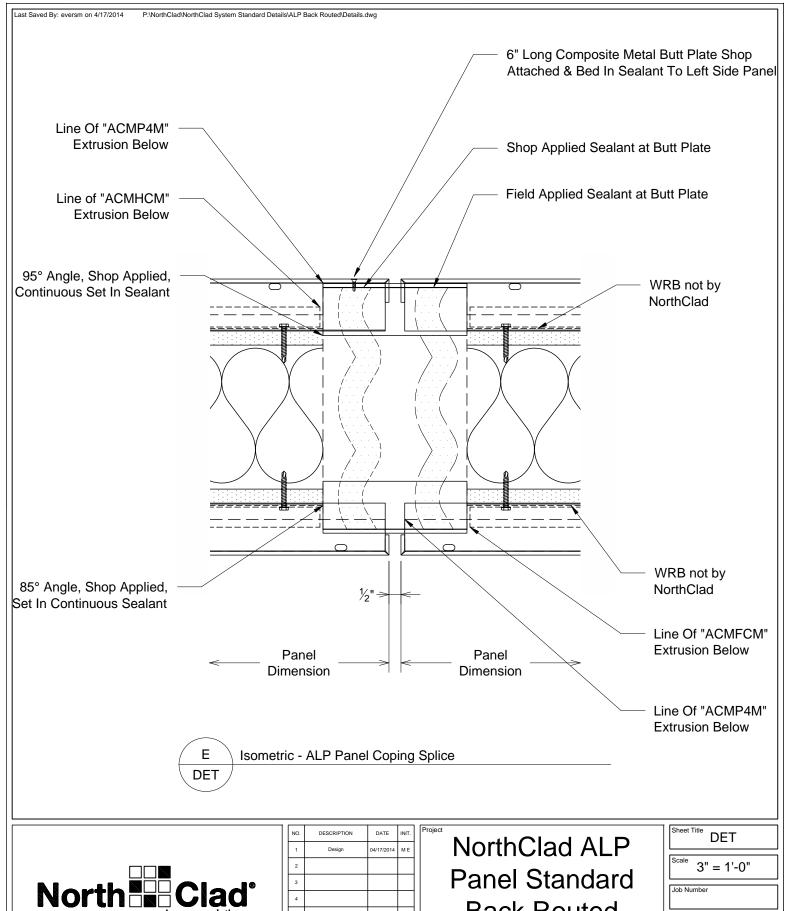

NorthClad ALP
Panel Standard
Back Routed
Details
Dry Joint

|      | 3" = 1'-0" |
|------|------------|
| Job  | Number     |
|      |            |
| Shee |            |
|      | DET E      |
|      |            |
|      | APPROVED   |
|      |            |
|      |            |