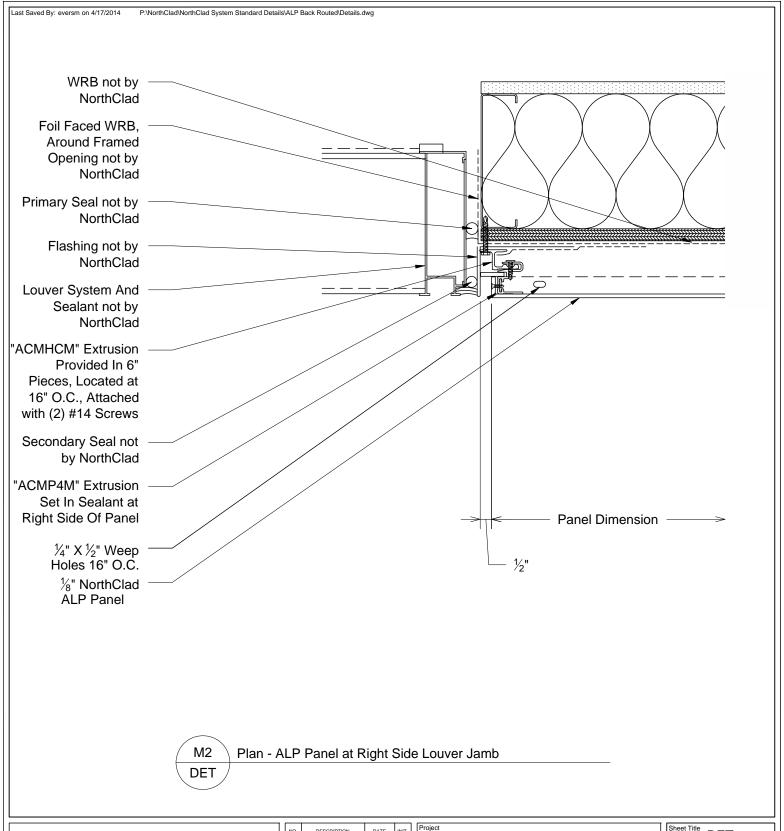

NorthClad ALP
Panel Standard
Back Routed
Details
Dry Joint

| Sheet Title | DET     |
|-------------|---------|
| Scale 3"    | = 1'-0" |
|             |         |

Job Number

DET M3

This document is property of NorthClad and should not be used, duplicated or modified without the express written consent. Copyright © 2010 NorthClad All Rights Reserved