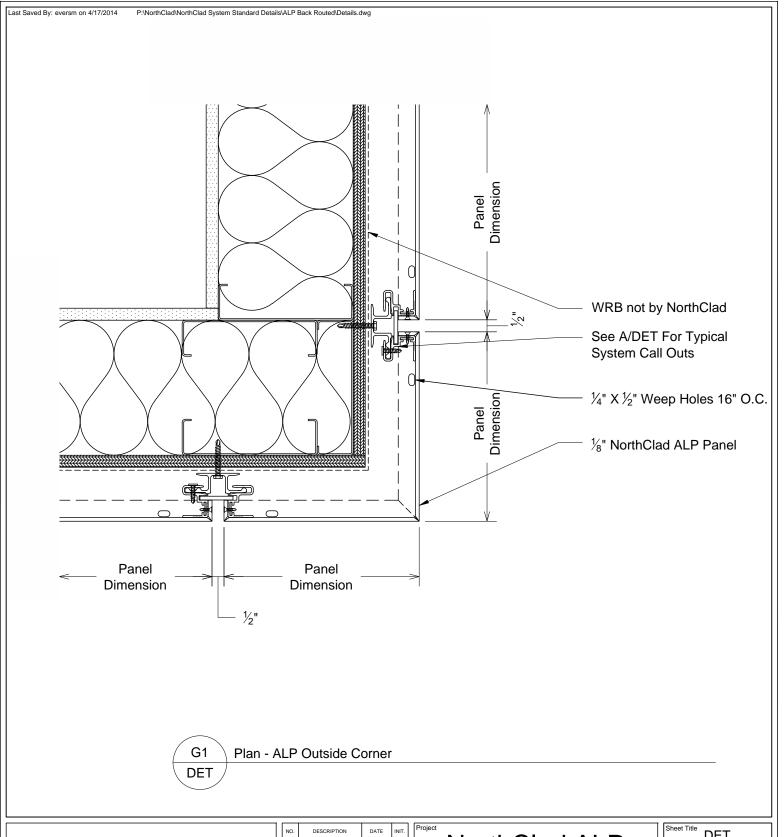

NorthClad ALP
Panel Standard
Back Routed
Details
Dry Joint

| Sheet Title | DET       |
|-------------|-----------|
| Scale 3'    | ' = 1'-0" |

Job Number

DET G1

This document is property of NorthClad and should not be used, duplicated or modified without the express written consent. Copyright © 2010

NorthClad All Rights Reserved

| NO. | DESCRIPTION | DATE       | INIT. |  |
|-----|-------------|------------|-------|--|
| 1   | Design      | 04/17/2014 | МΕ    |  |
| 2   |             |            |       |  |
| 3   |             |            |       |  |
| 4   |             |            |       |  |
| 5   |             |            |       |  |
| 6   |             |            |       |  |
| 7   |             |            |       |  |
| 8   |             |            |       |  |
| 9   |             |            |       |  |
| 10  |             |            |       |  |