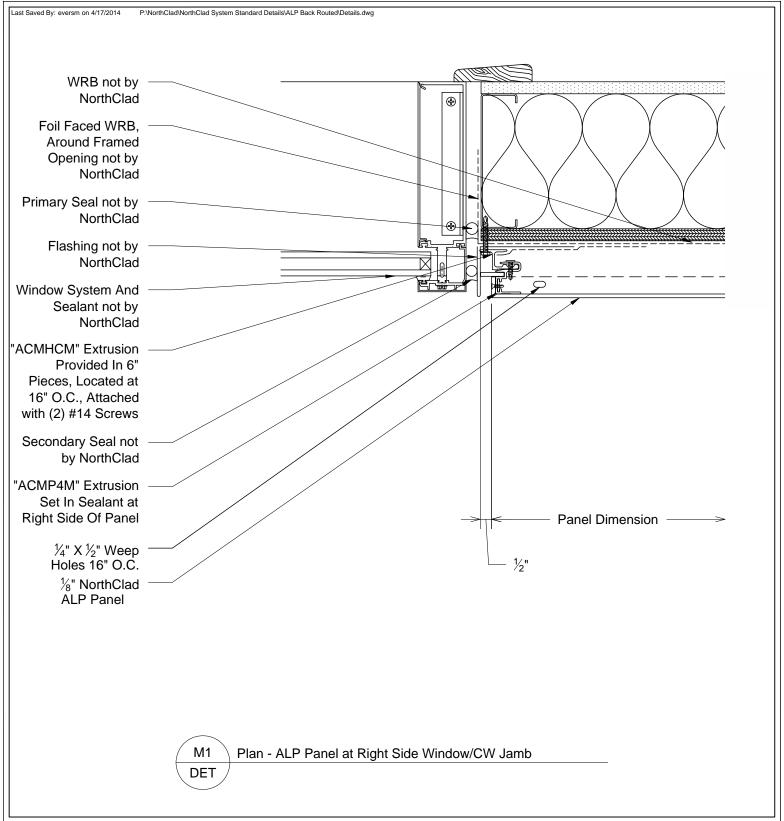

NorthClad ALP
Panel Standard
Back Routed
Details
Dry Joint

| Sheet Title | DET       |
|-------------|-----------|
| Scale 3'    | ' = 1'-0" |

b Number

DET M2

This document is property of NorthClad and should not be used, duplicated or modified without the express written consent. Copyright © 2010 NorthClad All Rights Reserved