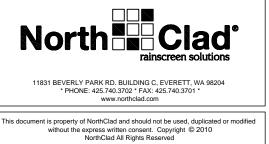

NorthClad ALP
Panel Standard
Back Routed
Details
Sealed Joint

| Sheet Title | DET       |
|-------------|-----------|
| Scale 3'    | " = 1'-0" |

Job Number

DET M1

This document is property of NorthClad and should not be used, duplicated or modified without the express written consent. Copyright ⊚ 2010