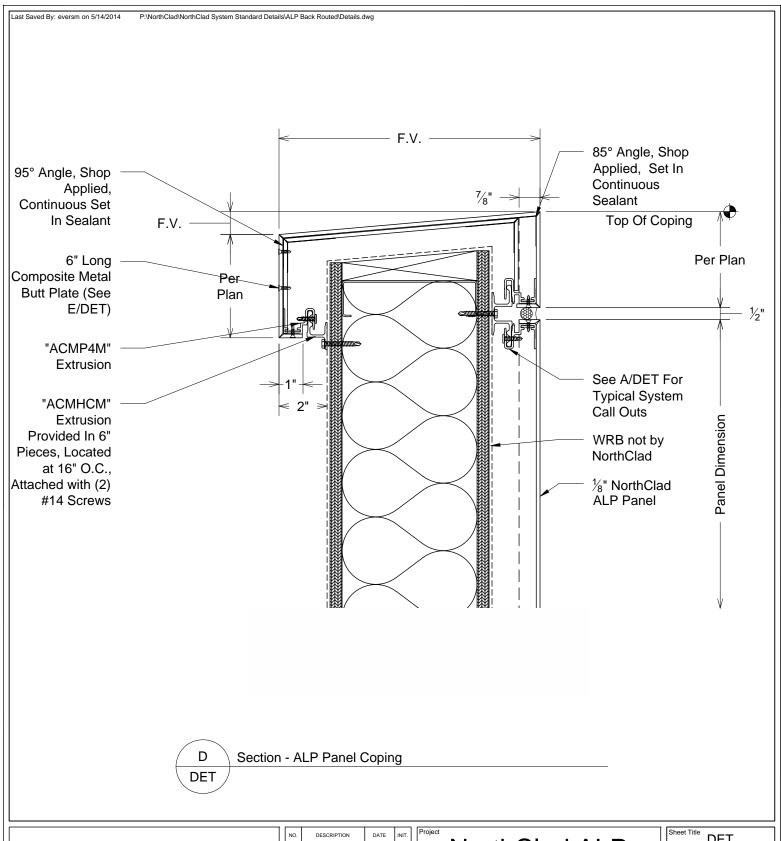

NorthClad ALP
Panel Standard
Back Routed
Details
Sealed Joint

| DET              |
|------------------|
| Scale 3" = 1'-0" |
| Job Number       |
| DET D            |

This document is property of NorthClad and should not be used, duplicated or modified without the express written consent. Copyright © 2010

NorthClad All Rights Reserved

|   | NO. | DESCRIPTION | DATE       | INIT. |  |
|---|-----|-------------|------------|-------|--|
|   | 1   | Design      | 04/17/2014 | МΕ    |  |
|   | 2   |             |            |       |  |
|   | 3   |             |            |       |  |
|   | 4   |             |            |       |  |
|   | 5   |             |            |       |  |
|   | 6   |             |            |       |  |
|   | 7   |             |            |       |  |
| ] | 8   |             |            |       |  |
|   | 9   |             |            |       |  |
|   | 10  |             |            |       |  |
|   |     |             |            |       |  |