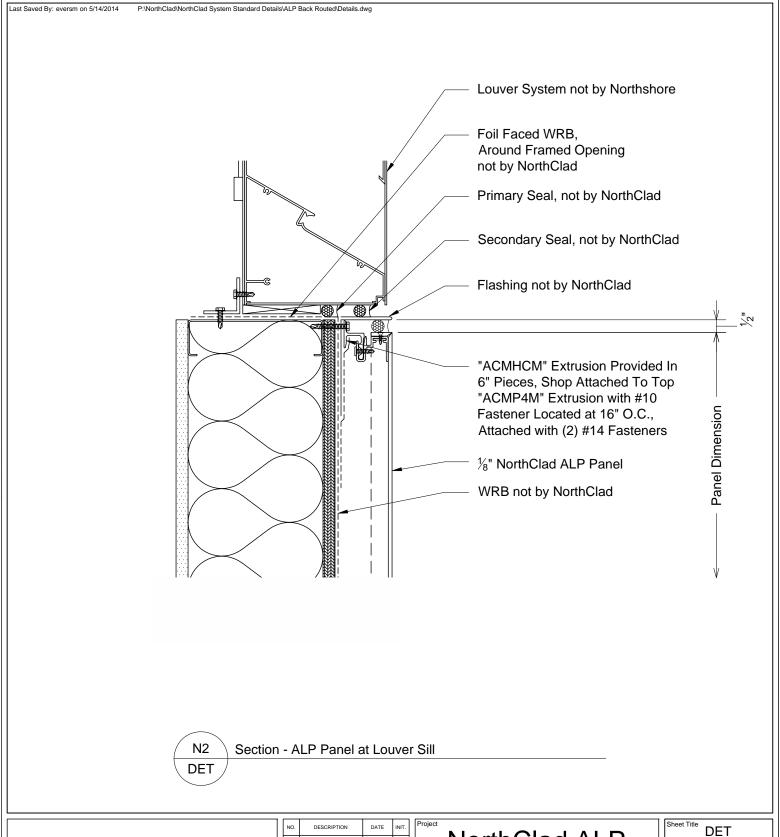

NorthClad ALP
Panel Standard
Back Routed
Details
Sealed Joint

| Sheet Title | DET       |
|-------------|-----------|
| Scale 3'    | ' = 1'-0" |

Job Number

DET N2

This document is property of NorthClad and should not be used, duplicated or modified without the express written consent. Copyright © 2010

NorthClad All Rights Reserved

|  | NO. | DESCRIPTION | DATE       | INIT. | F |
|--|-----|-------------|------------|-------|---|
|  | 1   | Design      | 04/17/2014 | ME    |   |
|  | 2   |             |            |       |   |
|  | 3   |             |            |       |   |
|  | 4   |             |            |       |   |
|  | 5   |             |            |       |   |
|  | 6   |             |            |       |   |
|  | 7   |             |            |       |   |
|  | 80  |             |            |       |   |
|  | 9   |             |            |       |   |
|  | 10  |             |            |       |   |