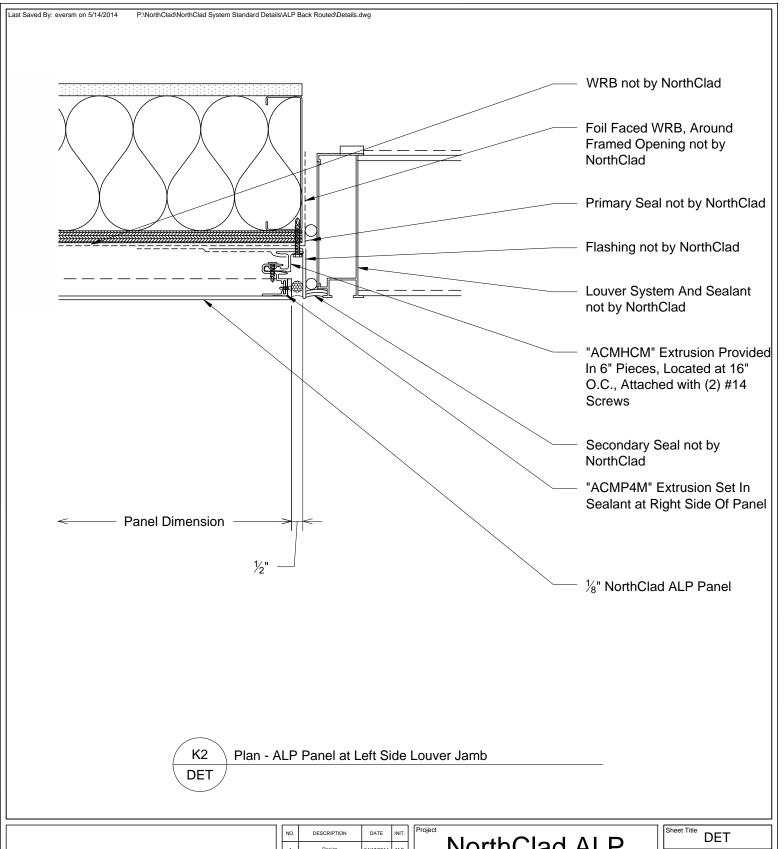

NorthClad ALP
Panel Standard
Back Routed
Details
Sealed Joint

| Sheet Title      |
|------------------|
| DET              |
| Scale 3" = 1'-0" |
| Joh Number       |

DET K2

|   | 1  | Design | 04/17/2014 | МЕ |
|---|----|--------|------------|----|
|   | 2  |        |            |    |
|   | 3  |        |            |    |
|   | 4  |        |            |    |
|   | 5  |        |            |    |
|   | 6  |        |            |    |
|   | 7  |        |            |    |
| _ | 8  |        |            |    |
|   | 9  |        |            |    |
|   | 10 |        |            |    |