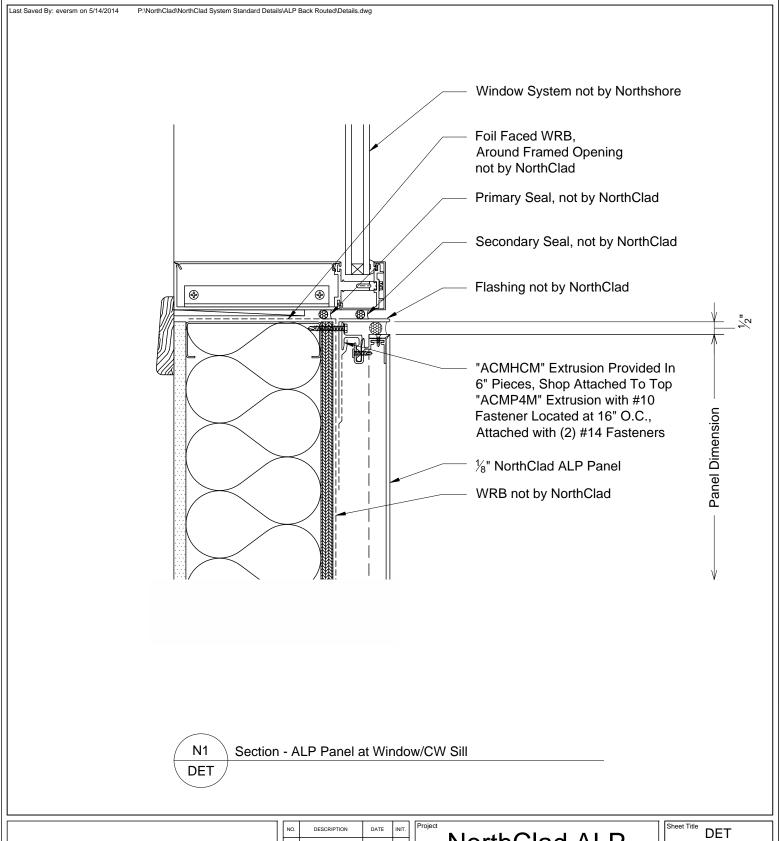

NorthClad ALP
Panel Standard
Back Routed
Details
Sealed Joint

| Sheet Title | DET       |
|-------------|-----------|
| Scale 3"    | ' = 1'-0" |
| Job Number  |           |

iod Number

DET N1

This document is property of NorthClad and should not be used, duplicated or modified without the express written consent. Copyright © 2010

NorthClad All Rights Reserved

| l | NO. | DESCRIPTION | DATE       | INIT. | ľ |
|---|-----|-------------|------------|-------|---|
|   | 1   | Design      | 04/17/2014 | ΜE    |   |
|   | 2   |             |            |       |   |
|   | 3   |             |            |       |   |
|   | 4   |             |            |       |   |
| l | 5   |             |            |       |   |
|   | 6   |             |            |       |   |
|   | 7   |             |            |       |   |
| J | 8   |             |            |       |   |
|   | 9   |             |            |       |   |
|   | 10  |             |            |       | L |
|   |     |             |            |       |   |