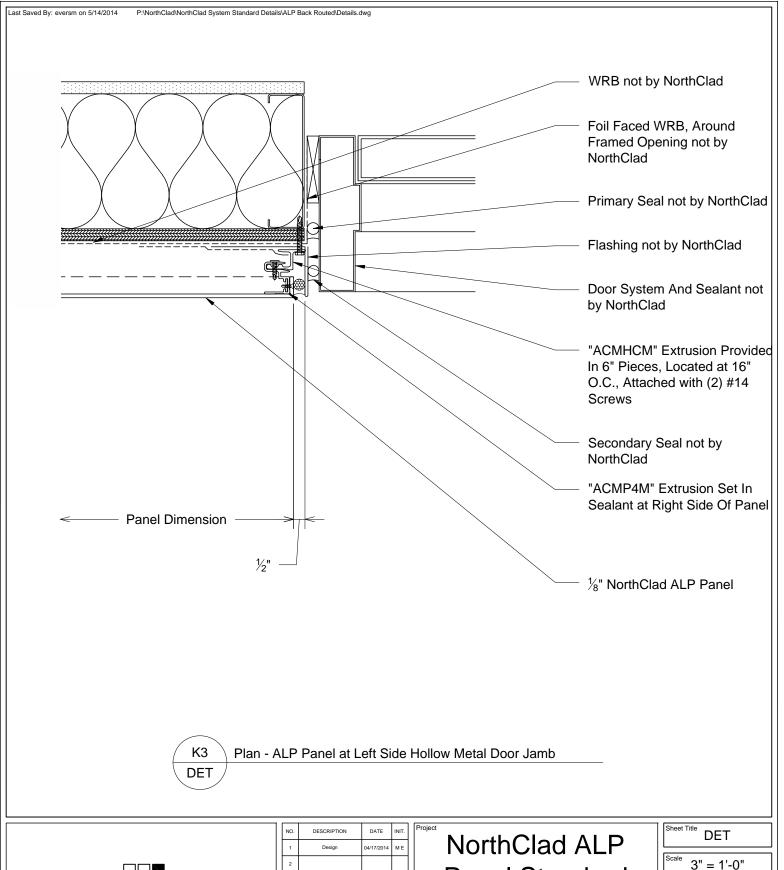

Panel Standard **Back Routed Details Sealed Joint** 

| DLI              |  |  |
|------------------|--|--|
| Scale 3" = 1'-0" |  |  |
| Job Number       |  |  |
| DET K3           |  |  |

This document is property of NorthClad and should not be used, duplicated or modified without the express written consent. Copyright © 2010

NorthClad All Rights Reserved

| NO. | DESCRIPTION | DATE       | INIT. |  |
|-----|-------------|------------|-------|--|
| 1   | Design      | 04/17/2014 | ΜE    |  |
| 2   |             |            |       |  |
| 3   |             |            |       |  |
| 4   |             |            |       |  |
| 5   |             |            |       |  |
| 6   |             |            |       |  |
| 7   |             |            |       |  |
| 8   |             |            |       |  |
| 9   |             |            |       |  |
| 10  |             |            |       |  |