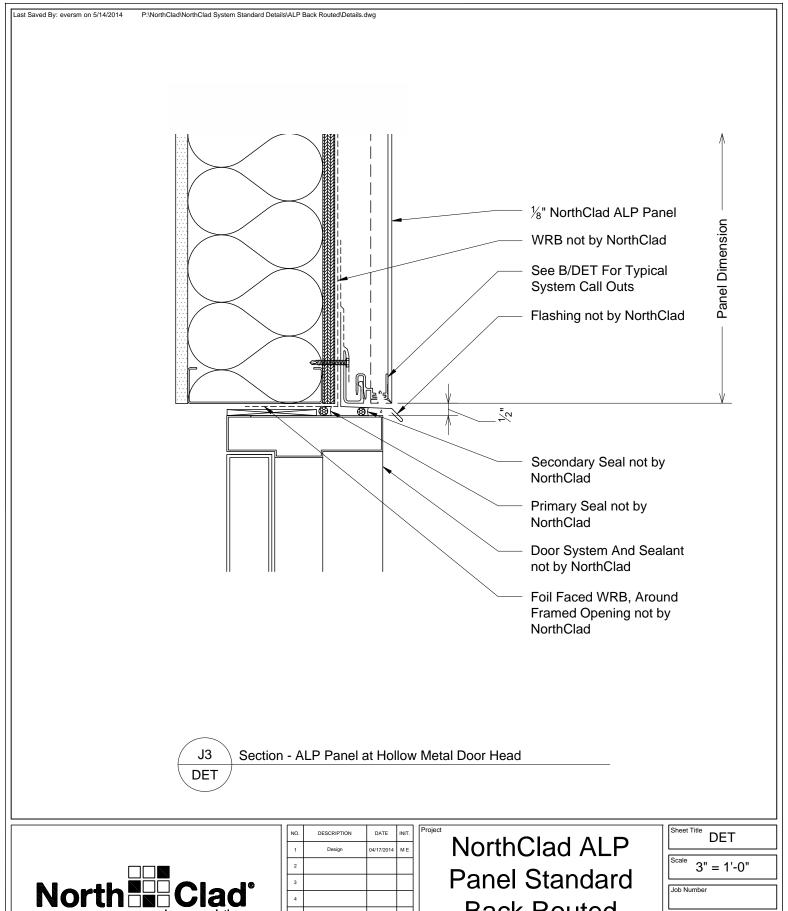

Panel Standard **Back Routed Details Sealed Joint** 

| DLI              |  |  |
|------------------|--|--|
| Scale 3" = 1'-0" |  |  |
| Job Number       |  |  |
| DET K3           |  |  |

This document is property of NorthClad and should not be used, duplicated or modified without the express written consent. Copyright © 2010