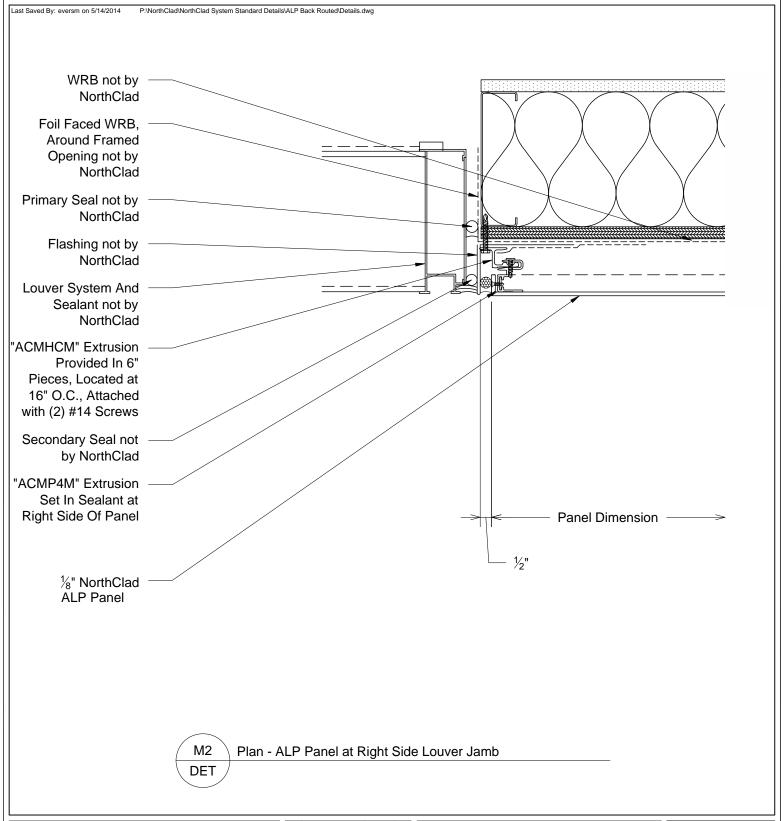

NorthClad ALP
Panel Standard
Back Routed
Details
Sealed Joint

| Sheet Title | DET     |
|-------------|---------|
| 3'          | = 1'-0" |

b Number

DET M3

This document is property of NorthClad and should not be used, duplicated or modified without the express written consent. Copyright ⊚ 2010