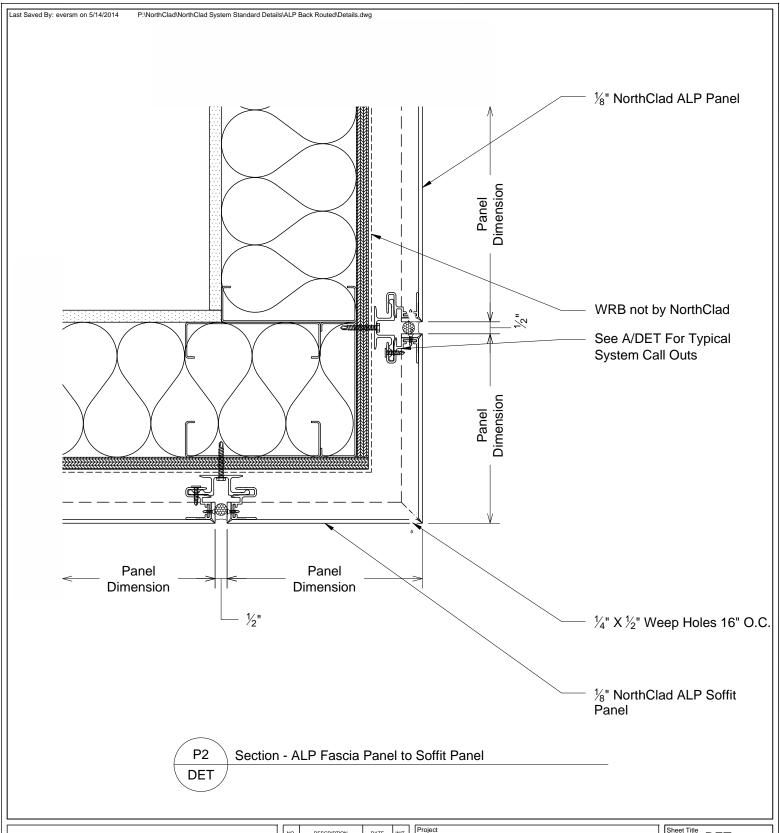

NorthClad ALP
Panel Standard
Back Routed
Details
Sealed Joint

| Sheet Title DET |           |  |  |
|-----------------|-----------|--|--|
| Scale 3         | " = 1'-0" |  |  |

Job Number

DET P2

This document is property of NorthClad and should not be used, duplicated or modified without the express written consent. Copyright © 2010

NorthClad All Rights Reserved

| NO. | DESCRIPTION | DATE       | INIT. | ۲ |
|-----|-------------|------------|-------|---|
| 1   | Design      | 04/17/2014 | МE    |   |
| 2   |             |            |       |   |
| 3   |             |            |       |   |
| 4   |             |            |       |   |
| 5   |             |            |       |   |
| 6   |             |            |       |   |
| 7   |             |            |       |   |
| 8   |             |            |       |   |
| 9   |             |            |       |   |
| 10  |             |            |       |   |
|     | ·           |            |       |   |