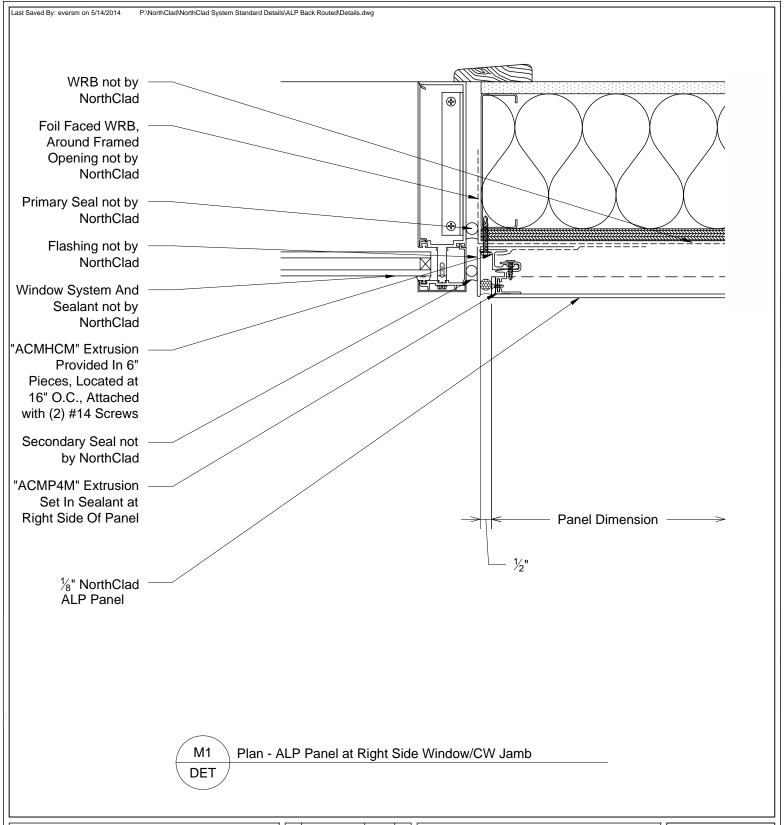

NorthClad ALP
Panel Standard
Back Routed
Details
Sealed Joint

| Sheet Title | DET       |
|-------------|-----------|
| Scale 3'    | ' = 1'-0" |

Job Number

DET M2

This document is property of NorthClad and should not be used, duplicated or modified without the express written consent. Copyright © 2010 NorthClad All Rights Reserved