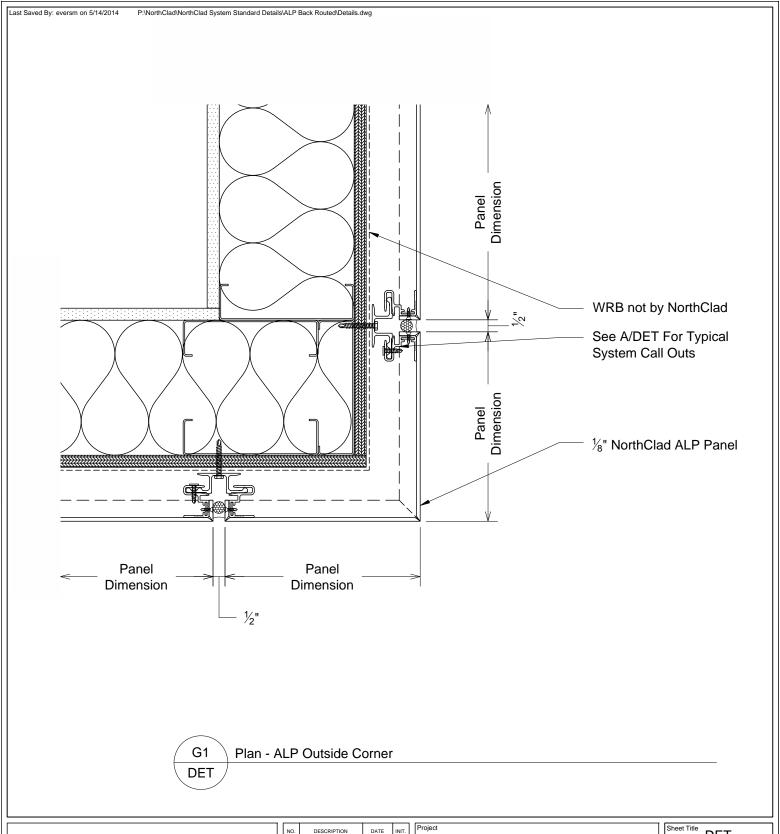

NorthClad ALP
Panel Standard
Back Routed
Details
Sealed Joint

| Sheet Title | DET       |
|-------------|-----------|
| Scale 3'    | ' = 1'-0" |

Job Number

DET G1

This document is property of NorthClad and should not be used, duplicated or modified without the express written consent. Copyright © 2010

NorthClad All Rights Reserved

| NO. | DESCRIPTION | DATE       | INIT. |  |
|-----|-------------|------------|-------|--|
| 1   | Design      | 04/17/2014 | МΕ    |  |
| 2   |             |            |       |  |
| 3   |             |            |       |  |
| 4   |             |            |       |  |
| 5   |             |            |       |  |
| 6   |             |            |       |  |
| 7   |             |            |       |  |
| 8   |             |            |       |  |
| 9   |             |            |       |  |
| 10  |             |            |       |  |