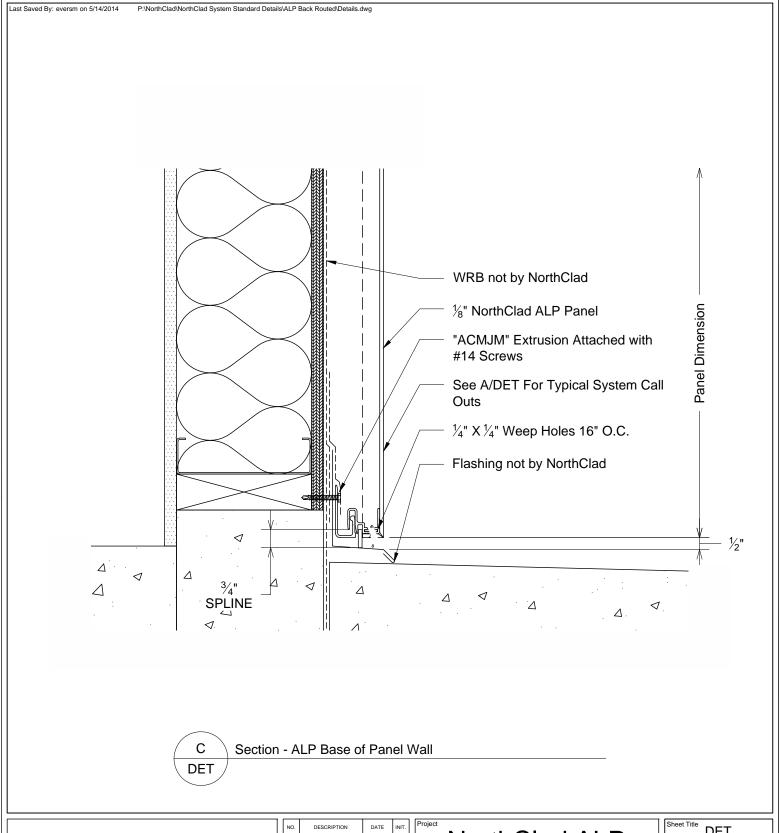

NorthClad ALP
Panel Standard
Back Routed
Details
Sealed Joint

| Sheet Title | DET       |
|-------------|-----------|
| Scale 3'    | ' = 1'-0" |

Job Number

DET C

This document is property of NorthClad and should not be used, duplicated or modified without the express written consent. Copyright © 2010

NorthClad All Rights Reserved

| l | NO. | DESCRIPTION | DATE       | INIT. |  |
|---|-----|-------------|------------|-------|--|
|   | 1   | Design      | 04/17/2014 | ΜE    |  |
|   | 2   |             |            |       |  |
|   | 3   |             |            |       |  |
|   | 4   |             |            |       |  |
|   | 5   |             |            |       |  |
|   | 6   |             |            |       |  |
|   | 7   |             |            |       |  |
| J | 80  |             |            |       |  |
|   | 9   |             |            |       |  |
|   | 10  |             |            |       |  |
|   |     |             |            |       |  |