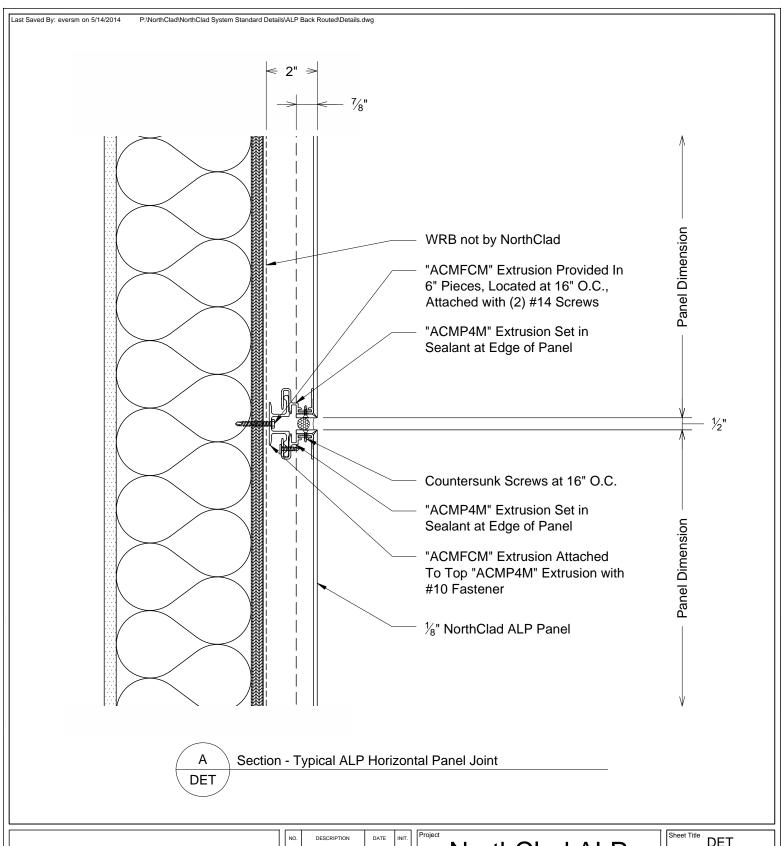

NorthClad ALP
Panel Standard
Back Routed
Details
Sealed Joint

| Sheet Title | DET       |  |
|-------------|-----------|--|
| Scale 3'    | ' = 1'-0" |  |

Job Number

DET A

| l | NO. | DESCRIPTION | DATE       | INIT. | • |
|---|-----|-------------|------------|-------|---|
|   | 1   | Design      | 04/17/2014 | ΜE    |   |
|   | 2   |             |            |       |   |
|   | 3   |             |            |       |   |
|   | 4   |             |            |       |   |
|   | 5   |             |            |       |   |
|   | 6   |             |            |       |   |
|   | 7   |             |            |       |   |
| J | 8   |             |            |       |   |
|   | 9   |             |            |       |   |
|   | 10  |             |            |       |   |
| 7 |     |             |            |       | Т |