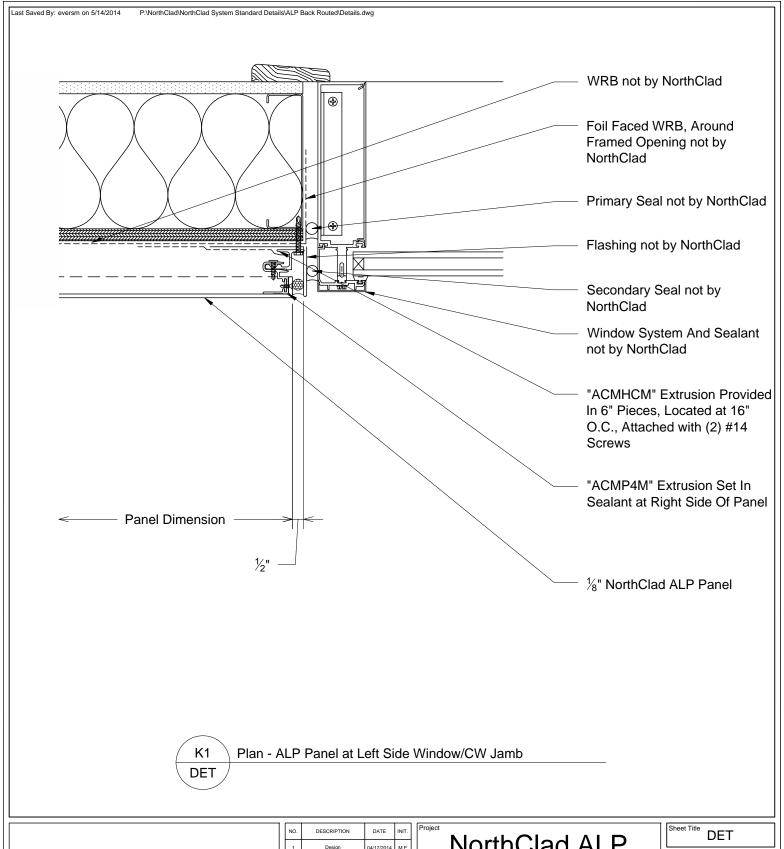

NorthClad ALP
Panel Standard
Back Routed
Details
Sealed Joint

| Sheet Title DET |
|-----------------|
| 3" = 1'-0"      |
| loh Number      |

DET K1

This document is property of NorthClad and should not be used, duplicated or modified without the express written consent. Copyright © 2010

NorthClad All Rights Reserved

| NO. | DESCRIPTION | DATE       | INIT. |  |
|-----|-------------|------------|-------|--|
| 1   | Design      | 04/17/2014 | МΕ    |  |
| 2   |             |            |       |  |
| 3   |             |            |       |  |
| 4   |             |            |       |  |
| 5   |             |            |       |  |
| 6   |             |            |       |  |
| 7   |             |            |       |  |
| 8   |             |            |       |  |
| 9   |             |            |       |  |
| 10  |             |            |       |  |