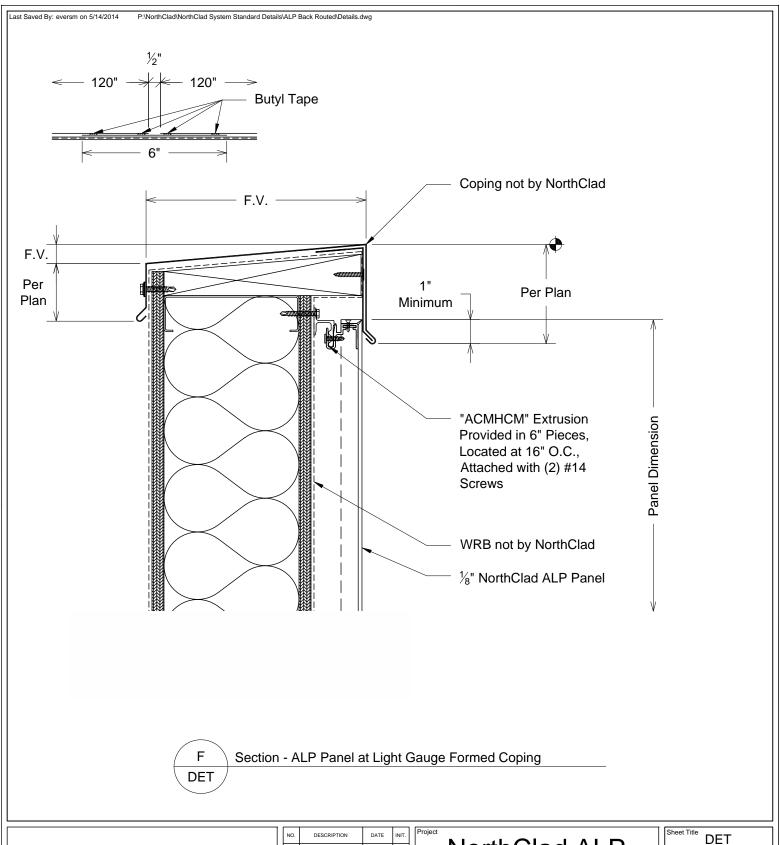

NorthClad ALP
Panel Standard
Back Routed
Details
Sealed Joint

| Sheet Title | DET       |
|-------------|-----------|
| Scale 3'    | ' = 1'-0" |

Job Number

DETF

This document is property of NorthClad and should not be used, duplicated or modified without the express written consent. Copyright ⊚ 2010

NorthClad All Rights Reserved

| NO. | DESCRIPTION | DATE       | INIT. |  |
|-----|-------------|------------|-------|--|
| 1   | Design      | 04/17/2014 | ΜE    |  |
| 2   |             |            |       |  |
| 3   |             |            |       |  |
| 4   |             |            |       |  |
| 5   |             |            |       |  |
| 6   |             |            |       |  |
| 7   |             |            |       |  |
| 8   |             |            |       |  |
| 9   |             |            |       |  |
| 10  |             |            |       |  |