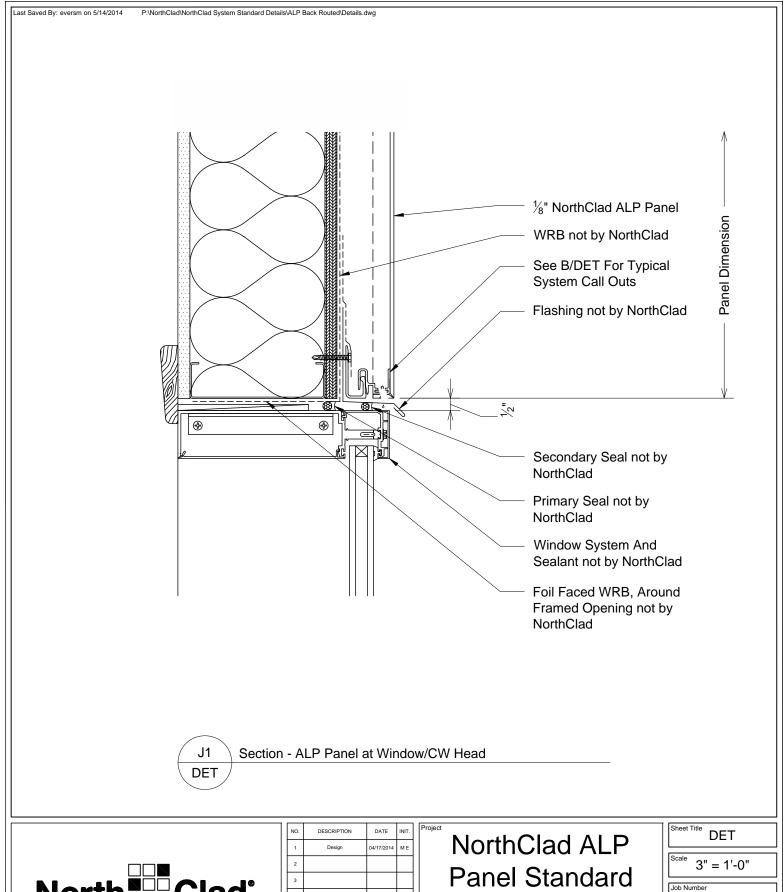

**Back Routed Details Sealed Joint** 

DET J1

This document is property of NorthClad and should not be used, duplicated or modified without the express written consent. Copyright © 2010

NorthClad All Rights Reserved

| l | NO. | DESCRIPTION | DATE       | INIT. |  |
|---|-----|-------------|------------|-------|--|
|   | 1   | Design      | 04/17/2014 | ΜE    |  |
|   | 2   |             |            |       |  |
|   | 3   |             |            |       |  |
|   | 4   |             |            |       |  |
|   | 5   |             |            |       |  |
|   | 6   |             |            |       |  |
|   | 7   |             |            |       |  |
| J | 80  |             |            |       |  |
|   | 9   |             |            |       |  |
|   | 10  |             |            |       |  |
|   |     |             |            |       |  |