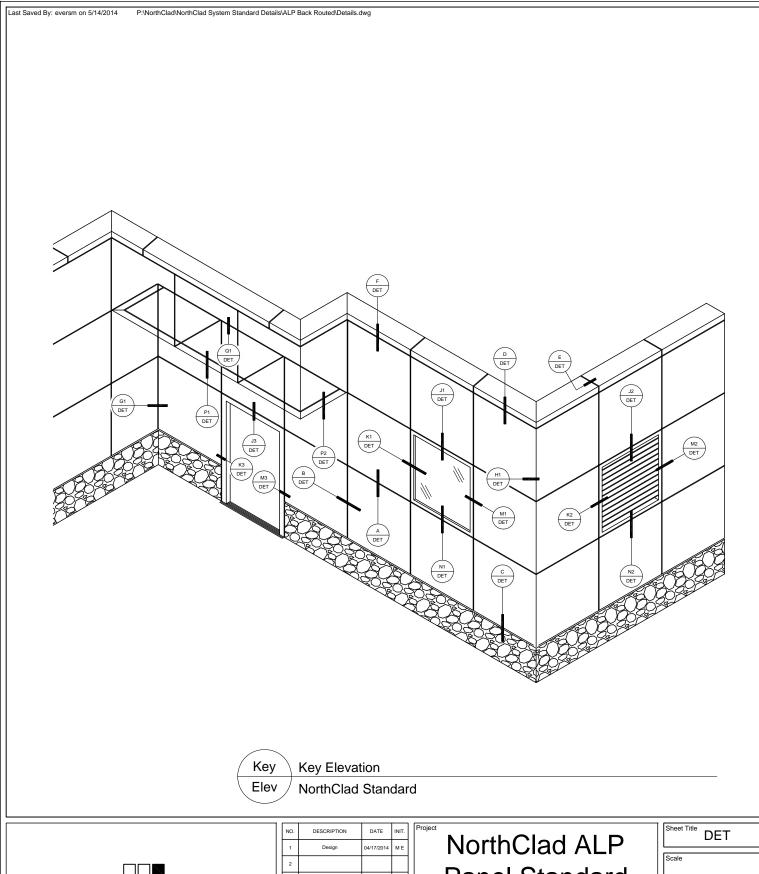

Key Elev

Index

- A. Section Typical ALP Horizontal Panel Joint
- B. Plan Typical ALP Vertical Panel Joint
- C. Section ALP Base of Panel Wall
- D. Section ALP Panel Coping
- E. Isometric ALP Panel Coping Splice
- F. Section ALP Panel at Light Gauge Formed Coping
- G1. Plan ALP Outside Corner
- H1. Plan ALP Inside Corner
- J1. Section ALP Panel at Window/CW Head
- J2. Section ALP Panel at Louver Head
- J3. Section ALP Panel at Hollow Metal Door Head
- K1. Plan ALP Panel at Left Side Window/CW Jamb
- K2. Plan ALP Panel at Left Side Louver Jamb
- K3. Plan ALP Panel at Left Side Hollow Metal Door Jamb
- M1. Plan ALP Panel at Right Side Window/CW Jamb
- M2. Plan ALP Panel at Right Side Louver Jamb
- M3. Plan ALP Panel at Right Side Hollow Metal Door Jamb
- N1. Section ALP Panel at Window/CW Sill
- N2. Section ALP Panel at Louver Sill
- P1. Section ALP Fascia Panel to Soffit Panel
- P2. Section ALP Fascia Panel to Soffit Panel
- Q1. Section ALP Soffit Panel to Wall Panel