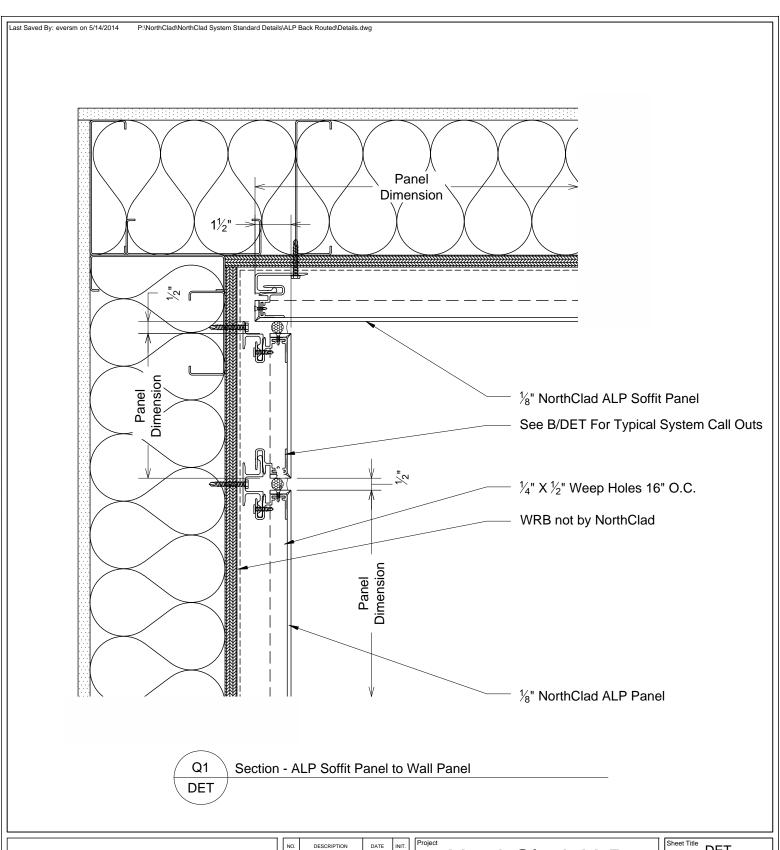

Key Elev

Index

- A. Section Typical ALP Horizontal Panel Joint
- B. Plan Typical ALP Vertical Panel Joint
- C. Section ALP Base of Panel Wall
- D. Section ALP Panel Coping
- E. Isometric ALP Panel Coping Splice
- F. Section ALP Panel at Light Gauge Formed Coping
- G1. Plan ALP Outside Corner
- H1. Plan ALP Inside Corner
- J1. Section ALP Panel at Window/CW Head
- J2. Section ALP Panel at Louver Head
- J3. Section ALP Panel at Hollow Metal Door Head
- K1. Plan ALP Panel at Left Side Window/CW Jamb
- K2. Plan ALP Panel at Left Side Louver Jamb
- K3. Plan ALP Panel at Left Side Hollow Metal Door Jamb
- M1. Plan ALP Panel at Right Side Window/CW Jamb
- M2. Plan ALP Panel at Right Side Louver Jamb
- M3. Plan ALP Panel at Right Side Hollow Metal Door Jamb
- N1. Section ALP Panel at Window/CW Sill
- N2. Section ALP Panel at Louver Sill
- P1. Section ALP Fascia Panel to Soffit Panel
- P2. Section ALP Fascia Panel to Soffit Panel
- Q1. Section ALP Soffit Panel to Wall Panel

NorthClad ALP
Panel Standard
Back Routed
Details
Sealed Joint

| Sheet Title DFT |           |  |  |
|-----------------|-----------|--|--|
|                 | DET       |  |  |
|                 |           |  |  |
| Scale 3'        | " = 1'-0" |  |  |

Job Number

DET Q1