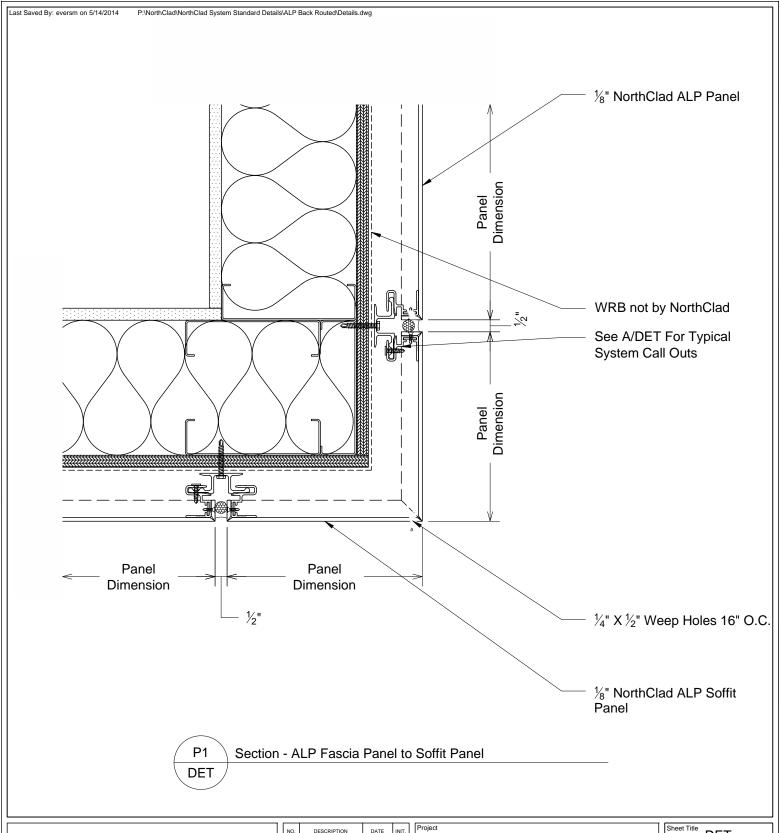

NorthClad ALP
Panel Standard
Back Routed
Details
Sealed Joint

| Sheet Title DET |           |  |
|-----------------|-----------|--|
| Scale 3'        | ' = 1'-0" |  |

Job Number

DET P1

This document is property of NorthClad and should not be used, duplicated or modified without the express written consent. Copyright © 2010

NorthClad All Rights Reserved

| NO. | DESCRIPTION | DATE       | INIT. | ſ |
|-----|-------------|------------|-------|---|
| 1   | Design      | 04/17/2014 | M E   |   |
| 2   |             |            |       |   |
| 3   |             |            |       |   |
| 4   |             |            |       |   |
| 5   |             |            |       |   |
| 6   |             |            |       |   |
| 7   |             |            |       |   |
| 8   |             |            |       |   |
| 9   |             |            |       |   |
| 10  |             |            |       | L |