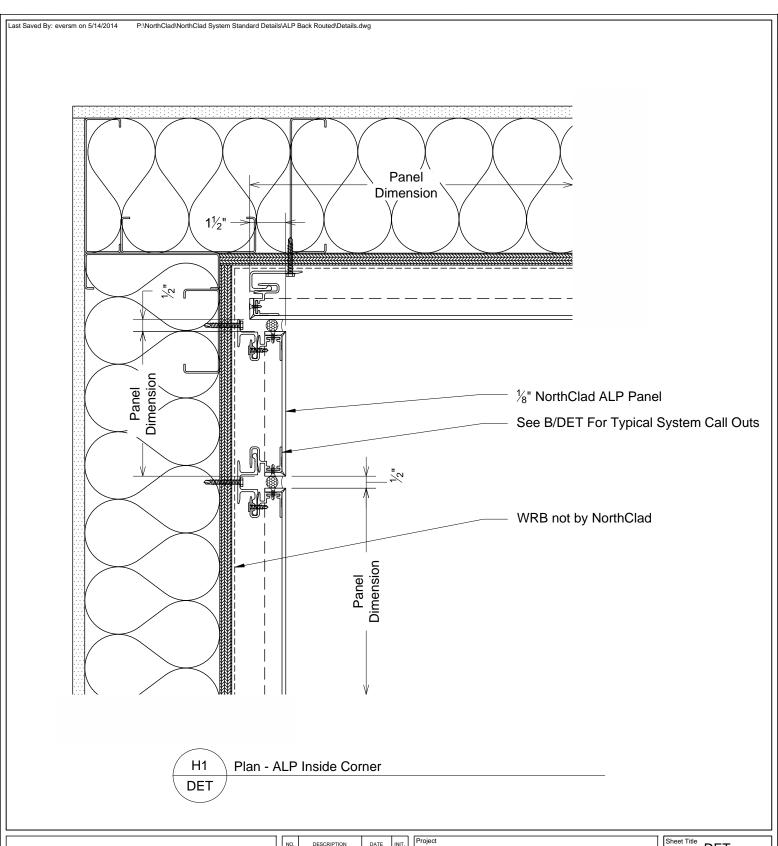

NorthClad ALP
Panel Standard
Back Routed
Details
Sealed Joint

| Sheet Title | DET       |  |
|-------------|-----------|--|
| Scale 2'    | " = 1'-0" |  |

lob Number

DET H1

This document is property of NorthClad and should not be used, duplicated or modified without the express written consent. Copyright © 2010

NorthClad All Rights Reserved

| l | NO. | DESCRIPTION | DATE       | INIT. | ľ |
|---|-----|-------------|------------|-------|---|
|   | 1   | Design      | 04/17/2014 | ΜE    |   |
|   | 2   |             |            |       |   |
|   | 3   |             |            |       |   |
|   | 4   |             |            |       |   |
| l | 5   |             |            |       |   |
|   | 6   |             |            |       |   |
|   | 7   |             |            |       |   |
| J | 8   |             |            |       |   |
|   | 9   |             |            |       |   |
|   | 10  |             |            |       | L |
|   |     |             |            |       |   |