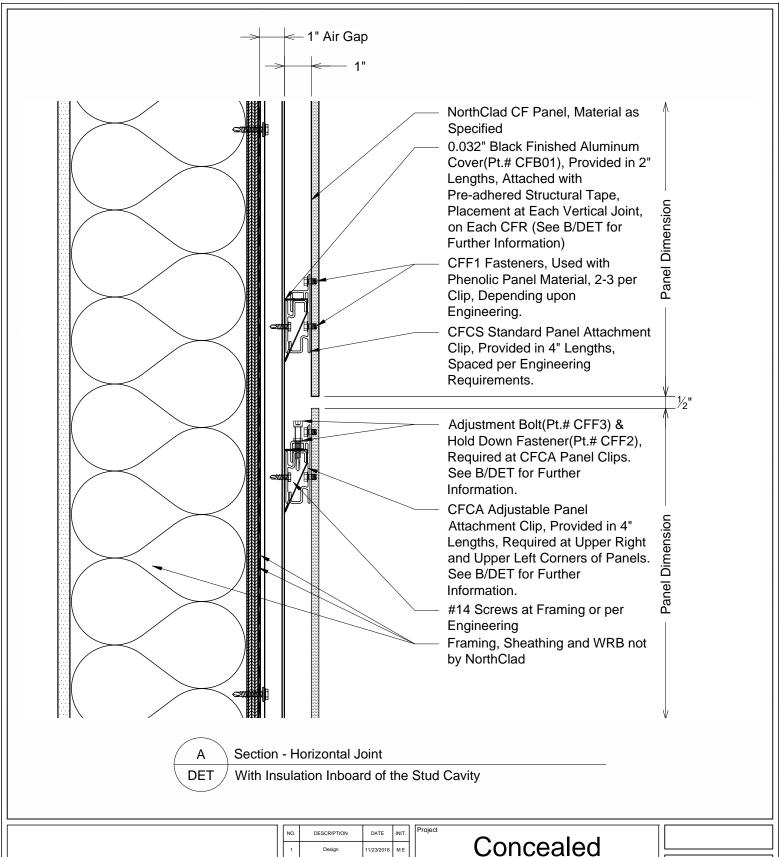

## Fastener Standard **Details**

11831 Beverly Park Rd, Bldg C Everett, WA 98204

| ale | 2"_ | - 1'-0" |  |
|-----|-----|---------|--|
|     |     |         |  |

A-DET

APPROVED