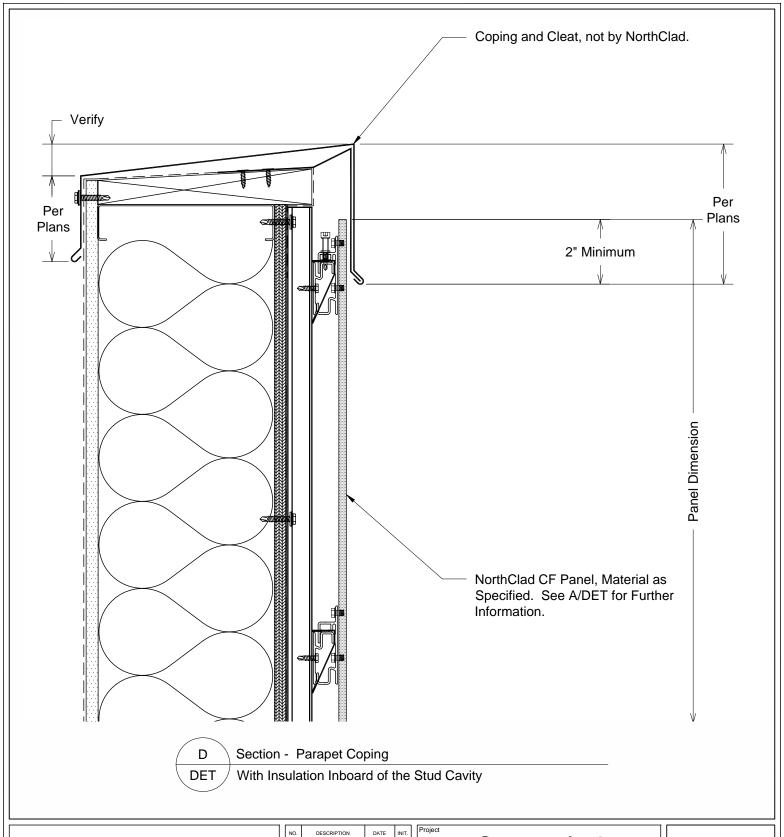

## Concealed Fastener Standard Details

11831 Beverly Park Rd, Bldg C Everett, WA 98204

| Scale | 3" = 1'-0" |  |
|-------|------------|--|

ob Number

D-DET

APPROVED