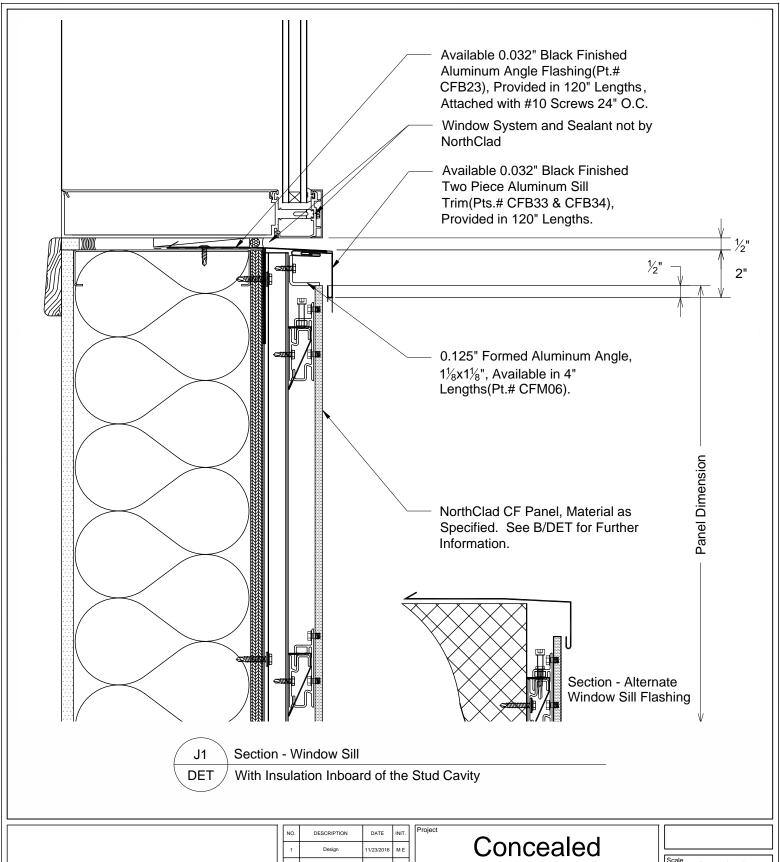

## Fastener Standard **Details**

11831 Beverly Park Rd, Bldg C Everett, WA 98204

| Scale | 3" = 1'-0" |  |
|-------|------------|--|

J1-DET

APPROVED