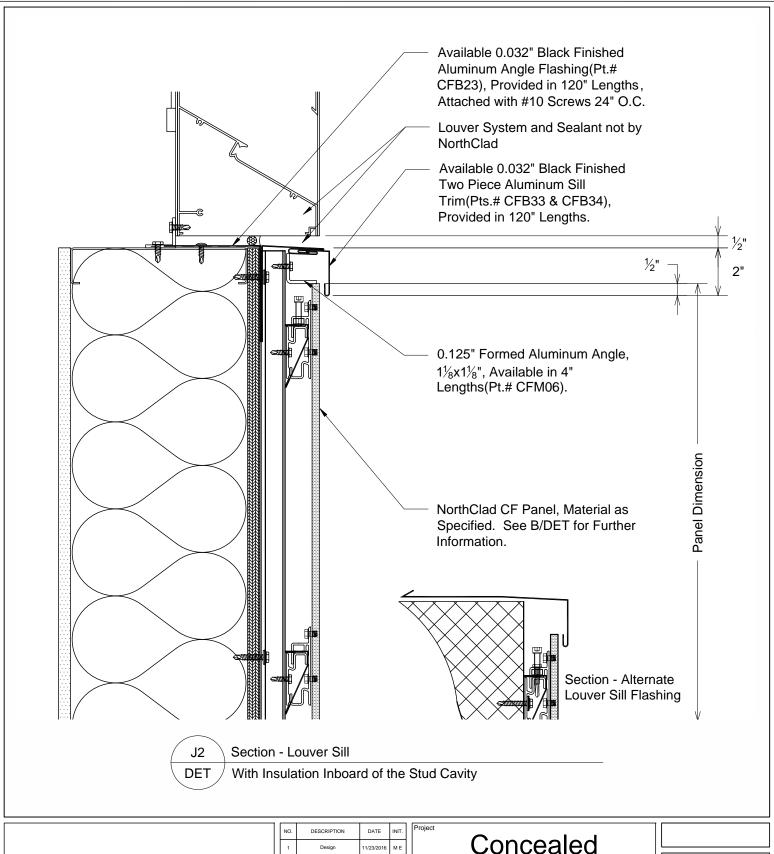

## Concealed Fastener Standard Details

11831 Beverly Park Rd, Bldg C Everett, WA 98204

| Scale | 3" = 1'-0" |  |
|-------|------------|--|

Job Number

Sheet

J2-DET

APPROVED