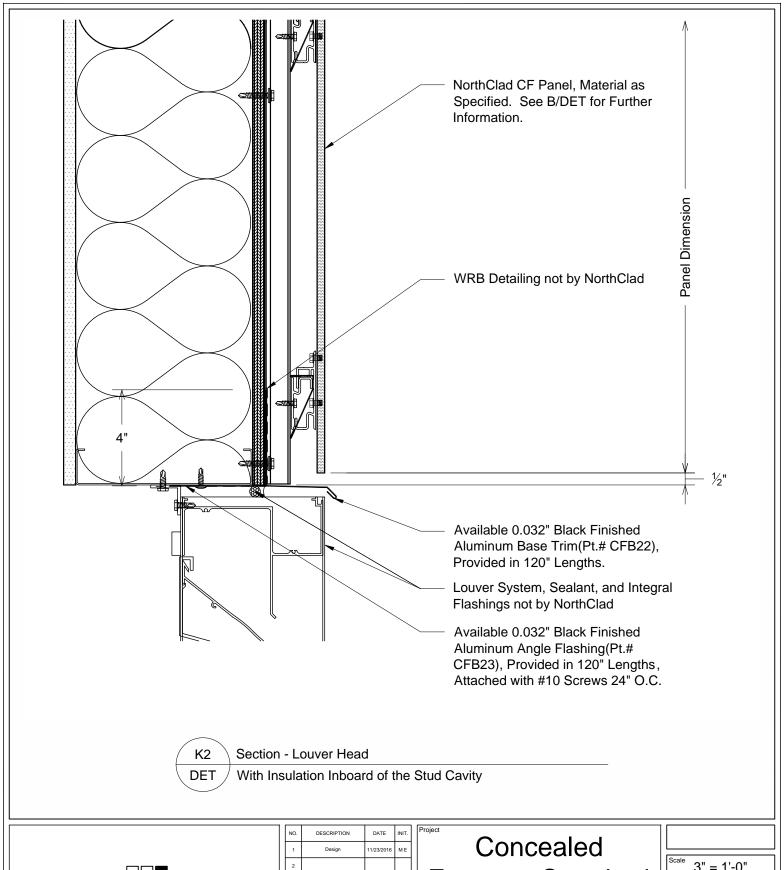

## Fastener Standard **Details**

11831 Beverly Park Rd, Bldg C Everett, WA 98204

| Scale | 2" 4' 0"   |  |
|-------|------------|--|
|       | 3" = 1'-0" |  |

K2-DET

APPROVED