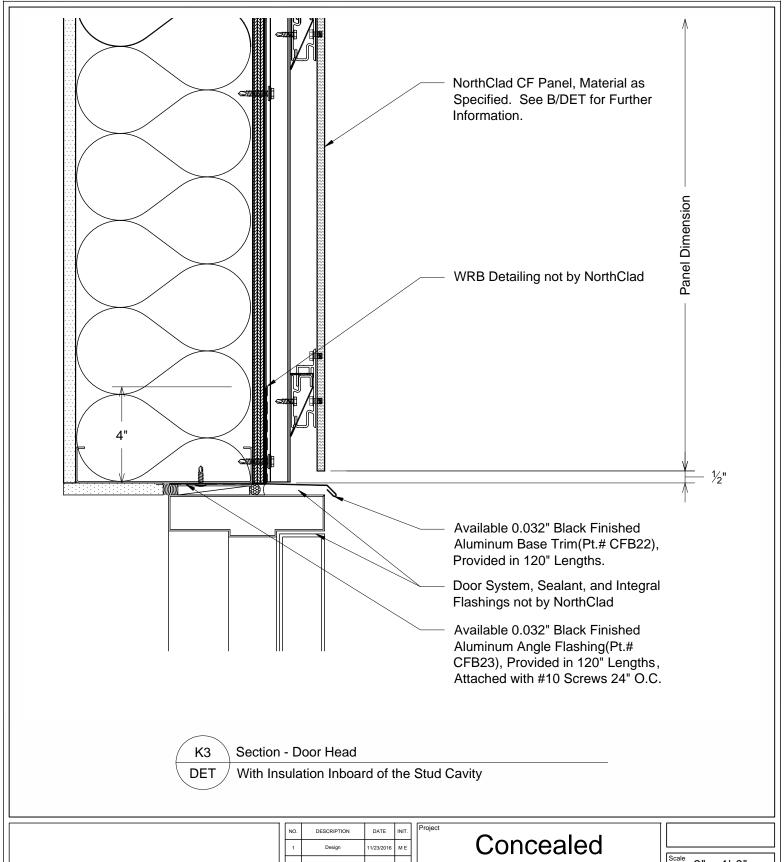

## Fastener Standard **Details**

11831 Beverly Park Rd, Bldg C Everett, WA 98204

| cale | 3" = 1'-0" |  |
|------|------------|--|

K3-DET

APPROVED