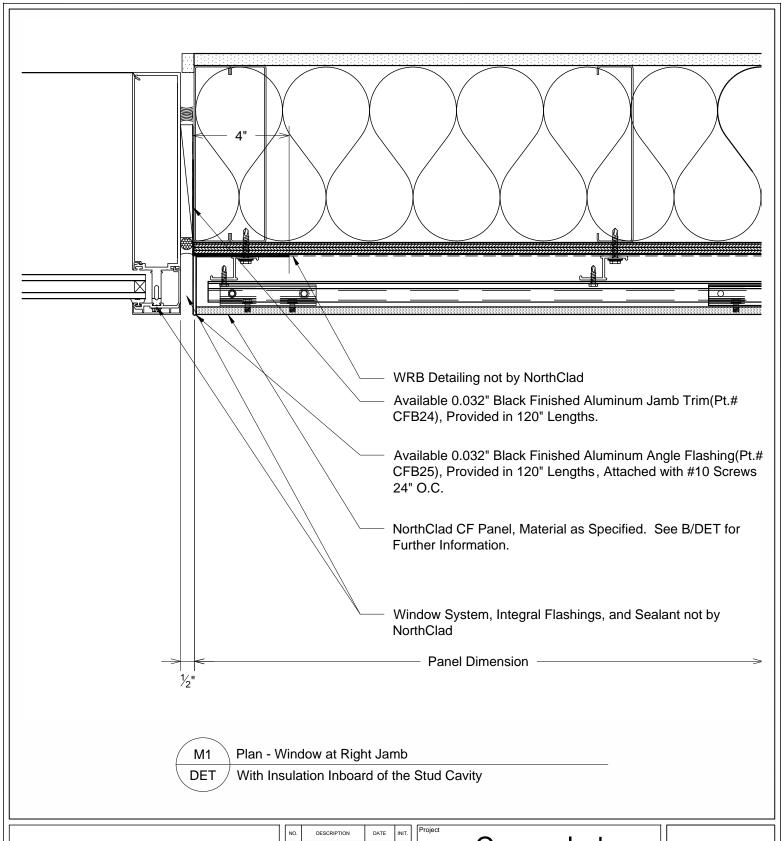

## Concealed Fastener Standard Details

11831 Beverly Park Rd, Bldg C Everett, WA 98204

| Scale | 3" = 1'-0" |  |
|-------|------------|--|

M1-DET

APPROVED