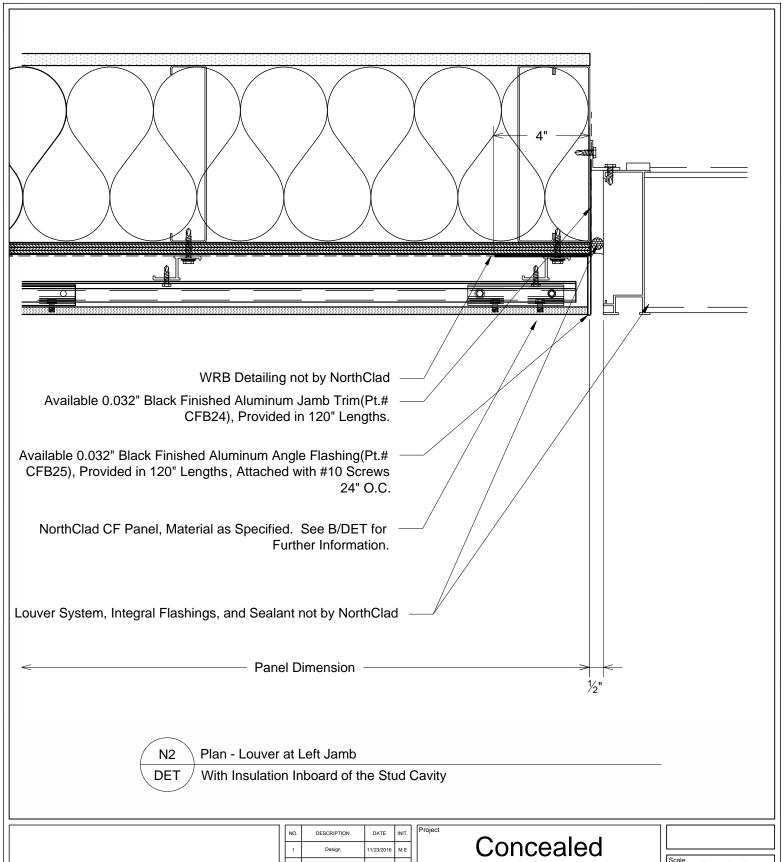

## Fastener Standard **Details**

11831 Beverly Park Rd, Bldg C Everett, WA 98204

| cale | 3" = 1'-0" |  |
|------|------------|--|

N2-DET

APPROVED