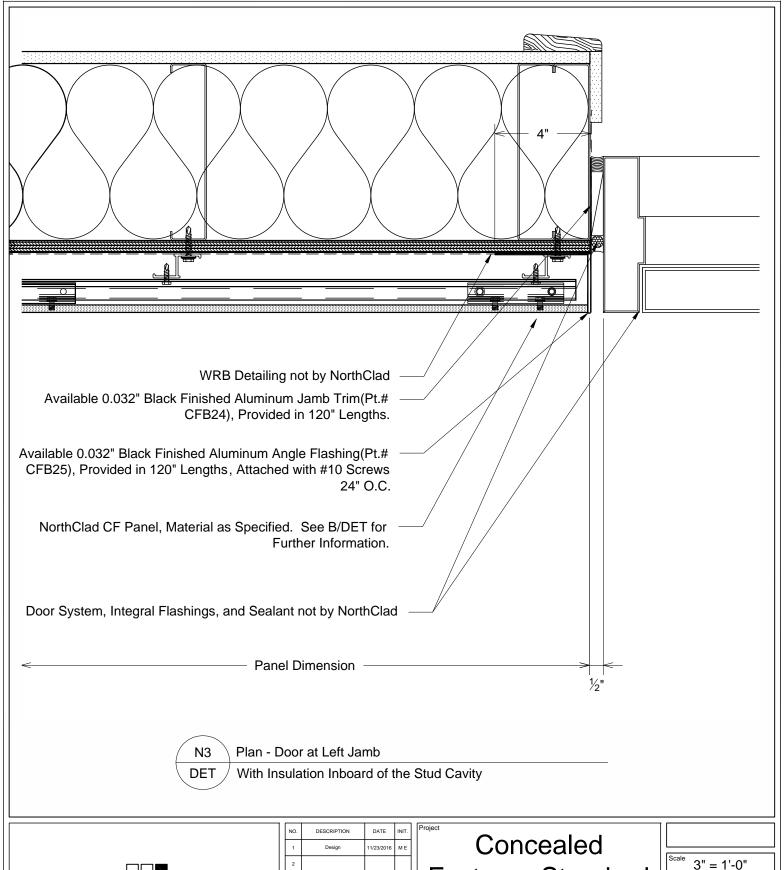

## Concealed Fastener Standard Details

11831 Beverly Park Rd, Bldg C Everett, WA 98204 lob Number

Sheet

N3-DET

APPROVED