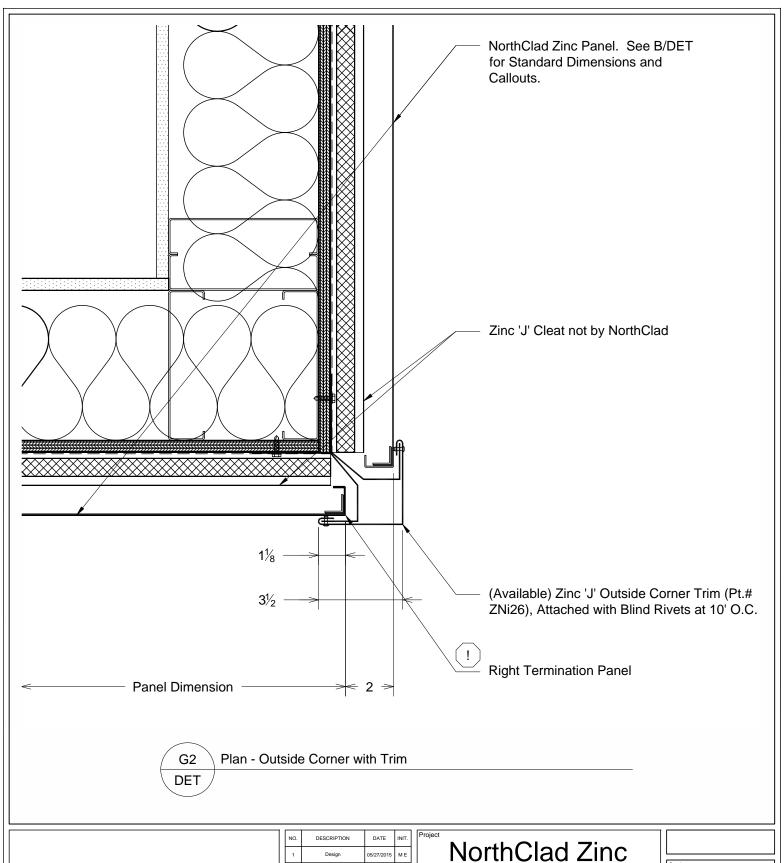

## Interlocking Standard Details

11831 Beverly Park Rd, Bldg C Everett, WA 98204 3" = 1'-0"

lob Number

Sheet

G2-DET

APPROVED