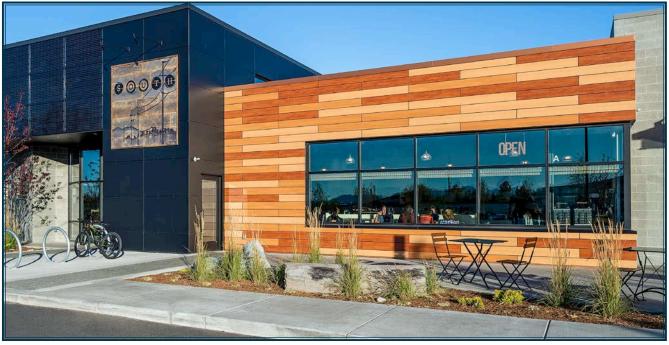

## **NEW** STONEWOOD SELECT DESIGNS

STAND ALONE IN A NEW WORLD OF COLOR! -

A COLLECTION OF UNIQUE WOODGRAINS AND ABSTRACTS, FOR EXTERIOR CLADDING, INSPIRED BY THE WORLD AROUND US.

A vibrant mixture of panel colors, designs and sizes adorn the South Restaurant + Coffeehouse in Anchorage. Tough and durable, the Stonewood Panels will easily withstand the harsh Alaskan winters.