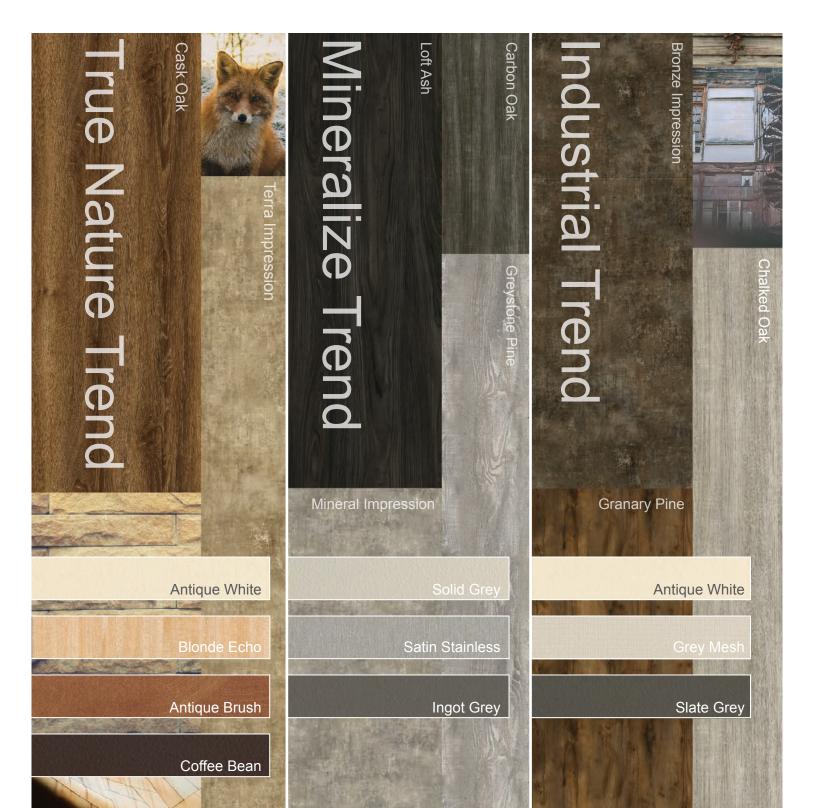

# STANDARD EXTERIOR DESIGN OFFERING

INSPIRE, CREATE, BUILD

Wood Grains • Articulate the warmth and beauty of natural splendor with a variety of wood grain panels. Available in a range from buttery, light grain maples to robust cherry and deep walnut surfaces, these wood grain designs distill elements of raw sophistication into any project.

## **NEW** STONEWOOD SELECT DESIGNS

STAND ALONE IN A NEW WORLD OF COLOR! -

A COLLECTION OF UNIQUE WOODGRAINS AND ABSTRACTS, FOR EXTERIOR CLADDING, INSPIRED BY THE WORLD AROUND US.

A vibrant mixture of panel colors, designs and sizes adorn the South Restaurant + Coffeehouse in Anchorage. Tough and durable, the Stonewood Panels will easily withstand the harsh Alaskan winters.