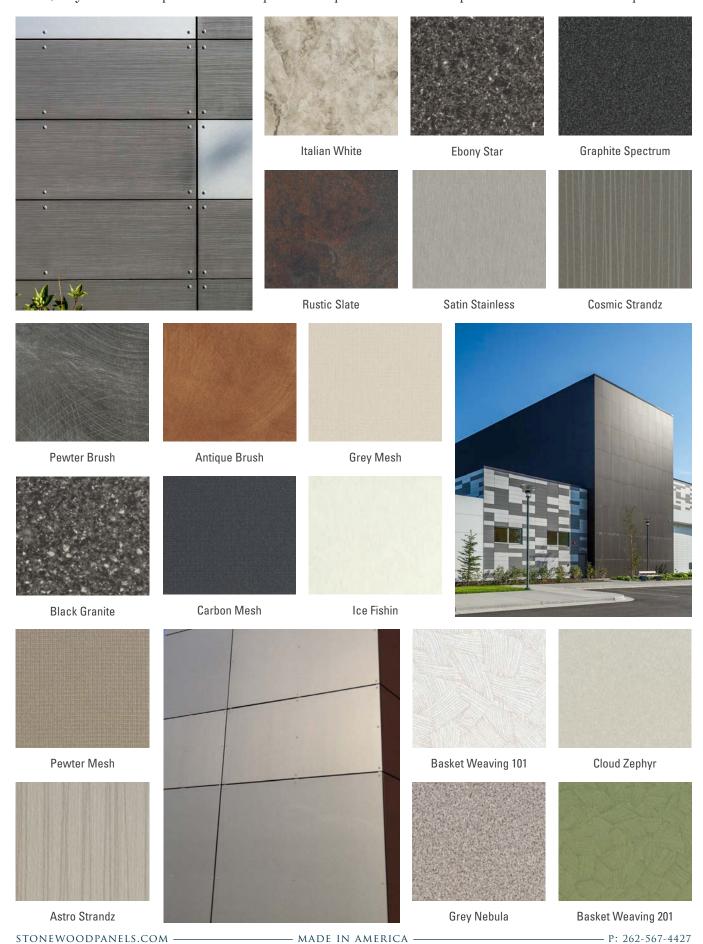

**Solids** • Communicate in color. Whether you long for the subtle sophistication of muted grays and creamy whites, or the bold dynamism of blacks and blues, our surfaces are available in a breadth of dazzling colors. Do more than just add color; capture a mood.

**Abstracts** • Add intensity, dimension, and intrigue to any space with distinctively designed abstract panels. Available in a host of hues from light to dark, you can create the impression of stone, marble, metal, or your own unique dimensional pattern. Explore the boundless possibilities of texture and pattern.

### EXTERIOR PANELS

#### — BEAUTY MEETS BRAWN —

Stonewood Exterior Architectural Panels are as durable as they are beautiful. Designed to withstand all weather conditions, the fully customized exterior panels are available in a variety of vibrant and neutral design options, as well as thicknesses and sizes to create an unforgettable impression.