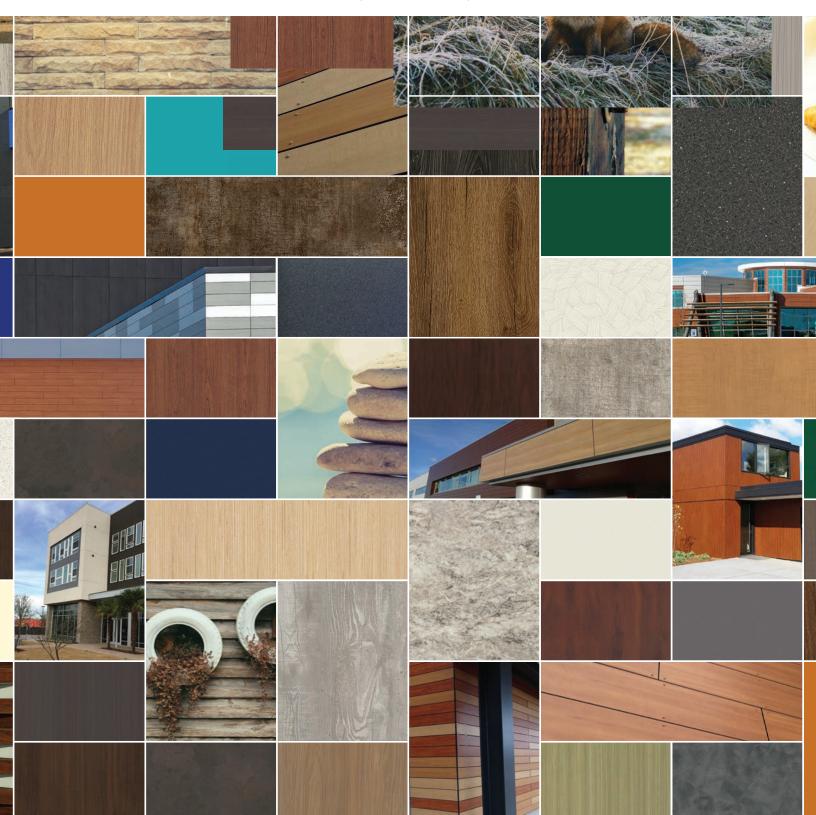

# STANDARD EXTERIOR DESIGN OFFERING

INSPIRE, CREATE, BUILD

Wood Grains • Articulate the warmth and beauty of natural splendor with a variety of wood grain panels. Available in a range from buttery, light grain maples to robust cherry and deep walnut surfaces, these wood grain designs distill elements of raw sophistication into any project.