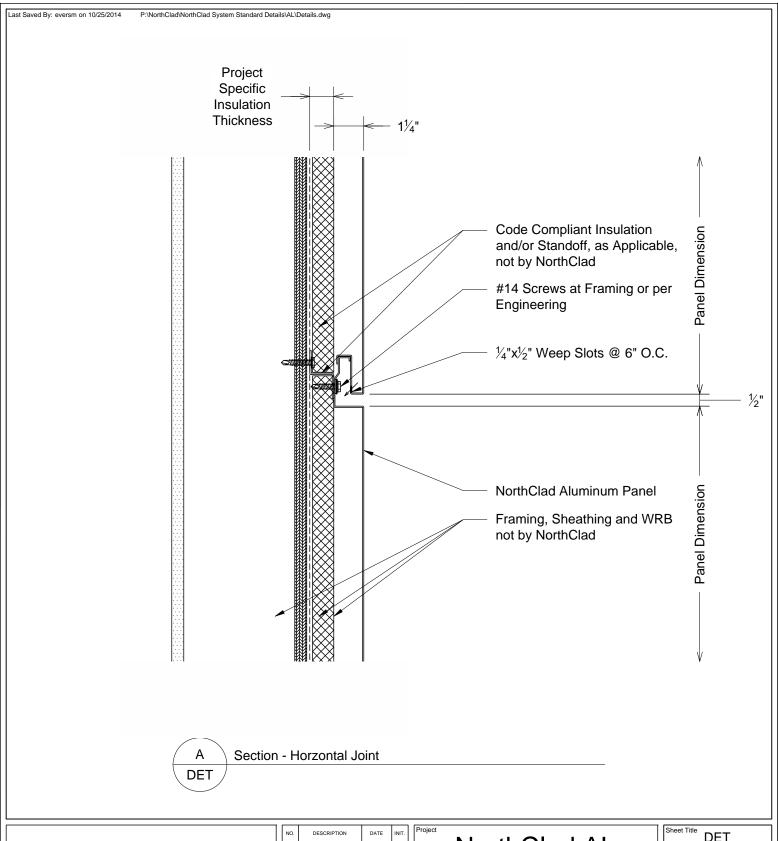

## NorthClad AL Panel Standard Details

Insulation Exterior of the Stud Cavity

| Sheet Title | DET       |  |
|-------------|-----------|--|
|             |           |  |
| Scale 3'    | ' = 1'-0" |  |

Job Number