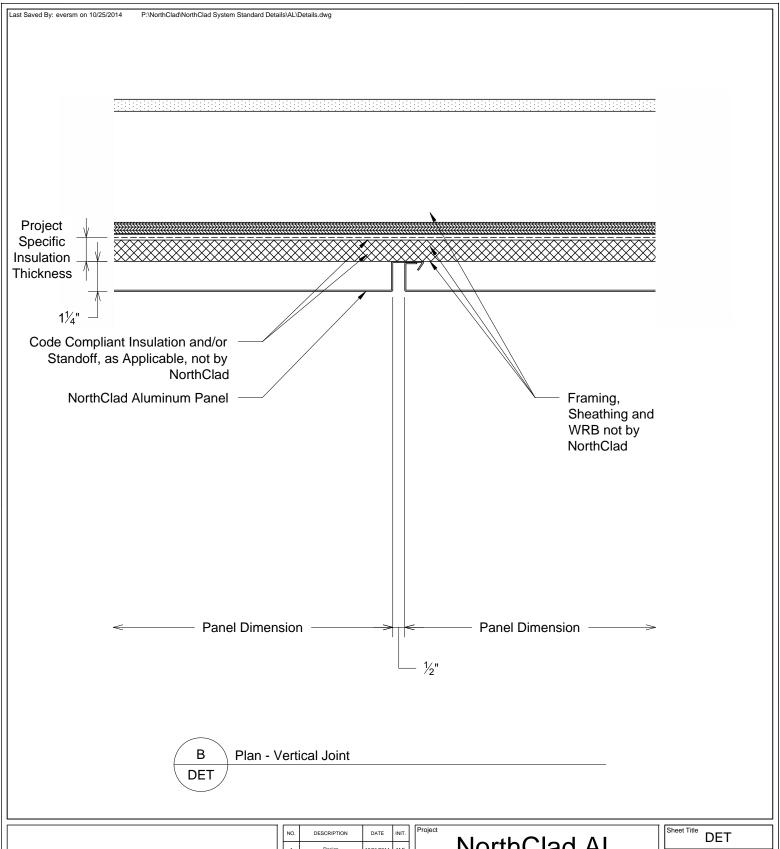

## NorthClad AL Panel Standard Details

Insulation Exterior of the Stud Cavity

3" = 1'-0"

Job Number

Sheet

DET B

APPROVED