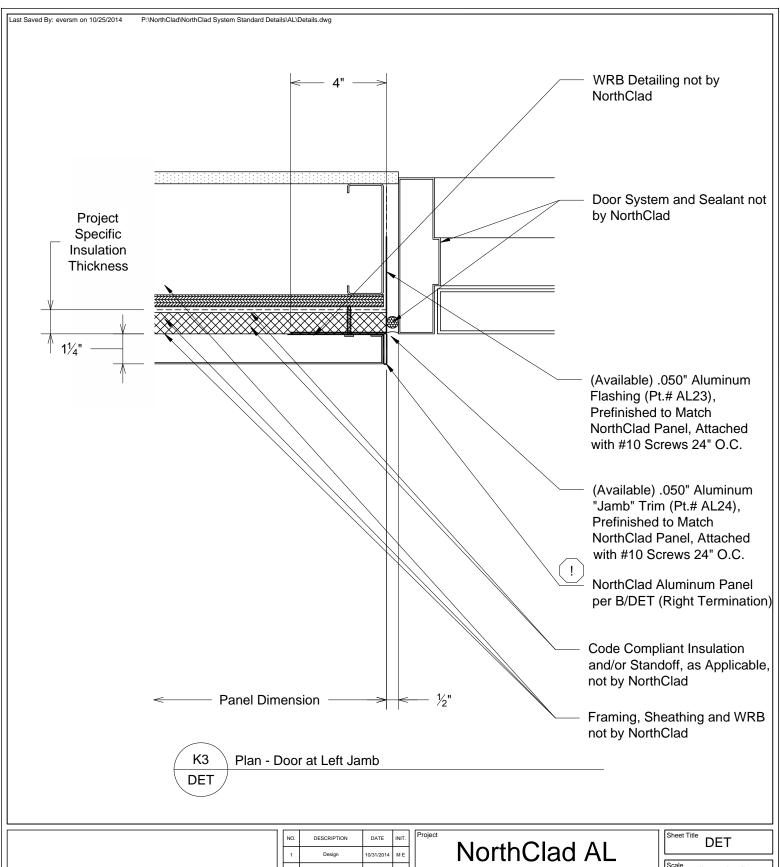

## Panel Standard **Details**

Insulation Exterior of the Stud Cavity

| Sheet Title DET  |  |  |  |
|------------------|--|--|--|
| Scale 3" = 1'-0" |  |  |  |
|                  |  |  |  |
| Joh Number       |  |  |  |