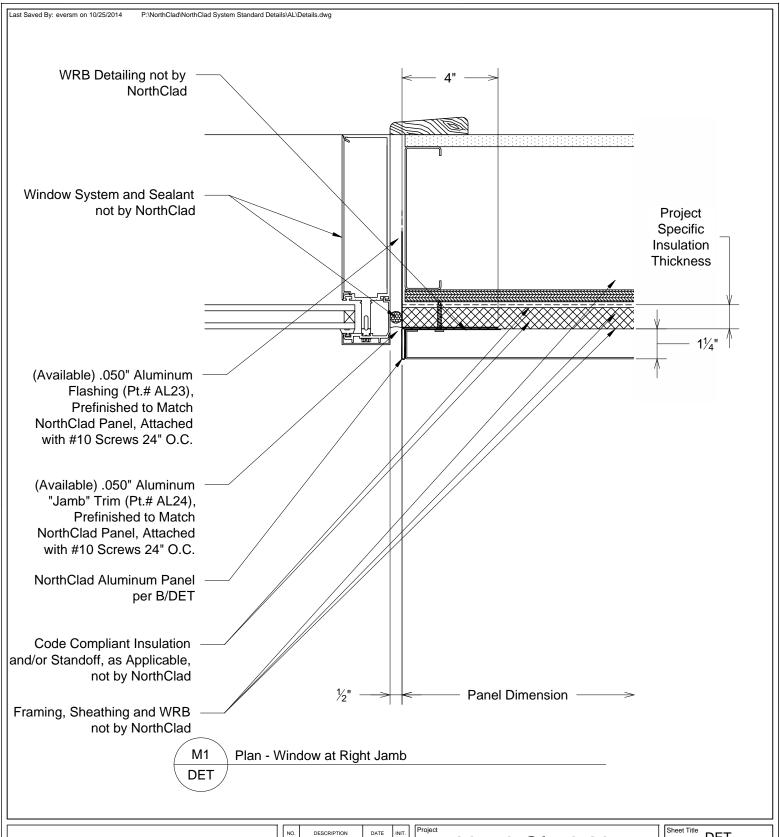

## NorthClad AL Panel Standard Details

Insulation Exterior of the Stud Cavity

| Sheet Title | DET |
|-------------|-----|
|             |     |

3" = 1'-0"

Job Number

Sheet

DET M1

APPROVED