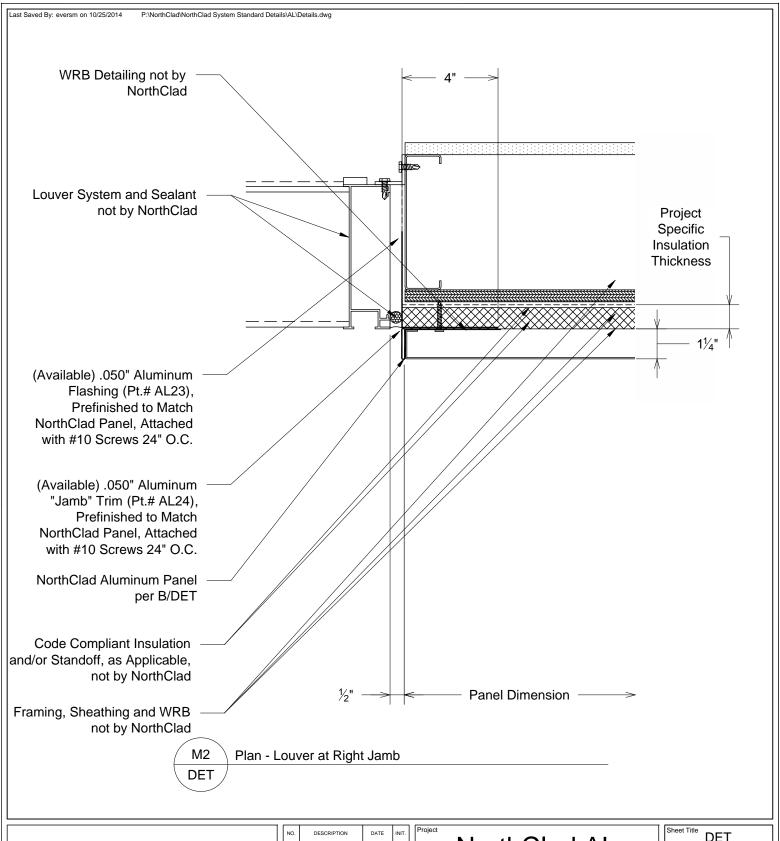

## NorthClad AL Panel Standard **Details**

Insulation Exterior of the Stud Cavity

| Sheet Title | DET |
|-------------|-----|
|             |     |

3" = 1'-0"

Job Number

DET M2

APPROVED