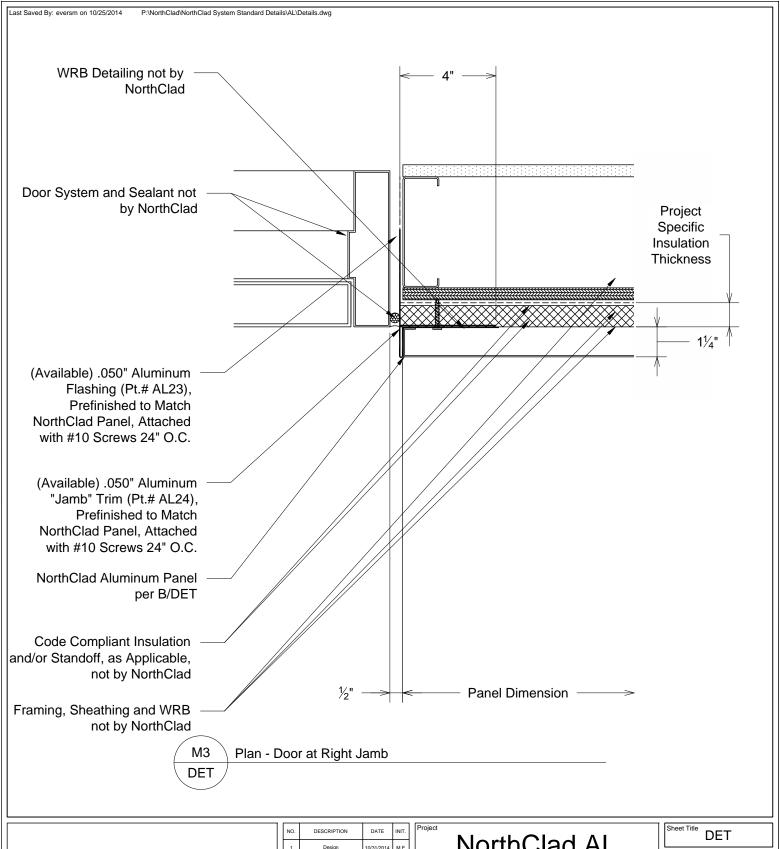

## NorthClad AL Panel Standard **Details**

Insulation Exterior of the Stud Cavity

| Sheet Title | DET |
|-------------|-----|
|             |     |

3" = 1'-0"

Job Number

DET M3

APPROVED