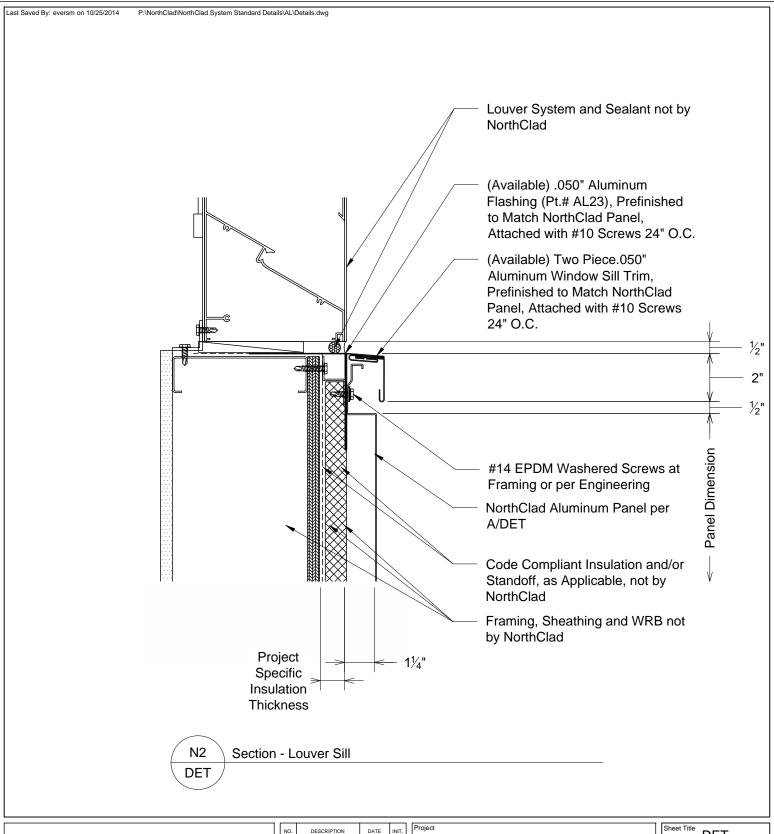

## NorthClad AL Panel Standard Details

Insulation Exterior of the Stud Cavity

| Sheet Title | DET       |
|-------------|-----------|
| Scale 3'    | " = 1'-0" |

Job Number

DET N2

APPROVED