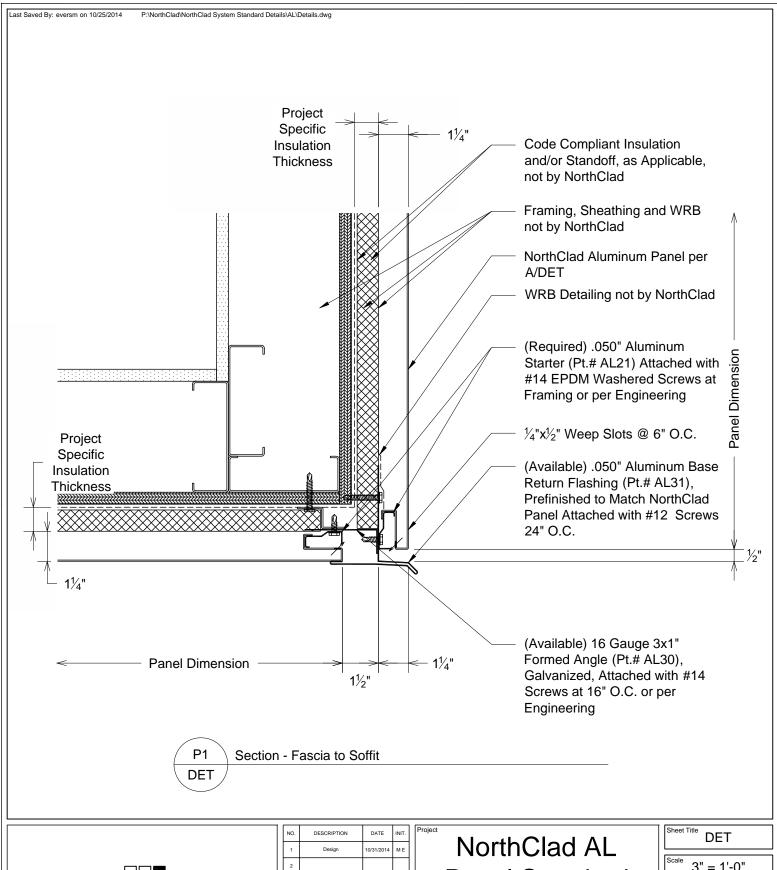

## Panel Standard **Details**

Insulation Exterior of the Stud Cavity

| Sheet Title DET |            |  |  |  |  |  |
|-----------------|------------|--|--|--|--|--|
|                 |            |  |  |  |  |  |
| Scale           | 3" = 1'-0" |  |  |  |  |  |