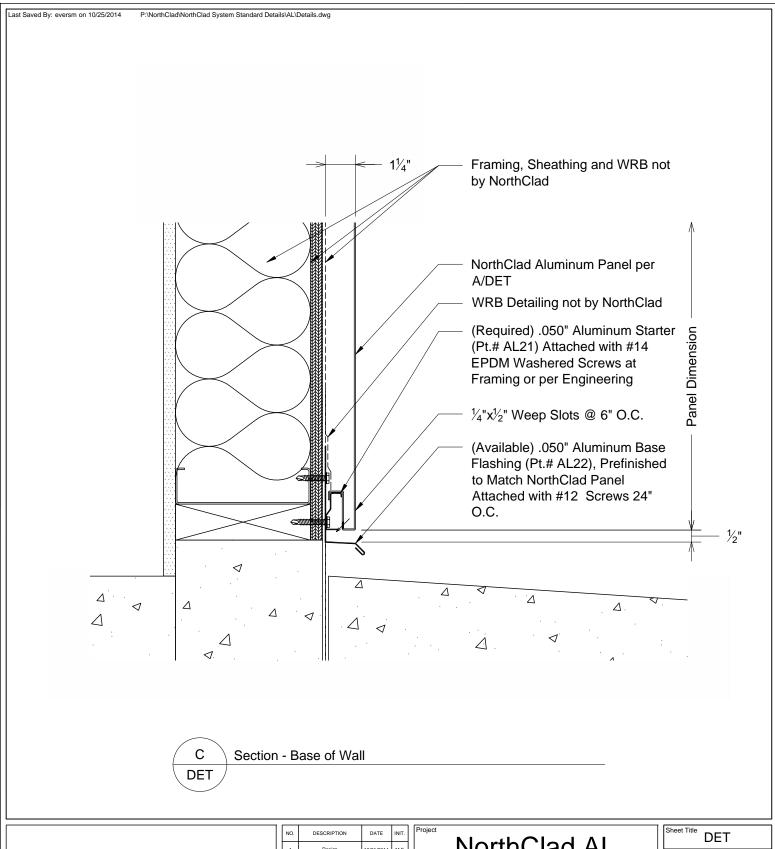

## NorthClad AL Panel Standard **Details**

Insulation Inside the Stud Cavity

| Sheet Title | DET       |
|-------------|-----------|
|             |           |
| Scale 3'    | ' = 1'-0" |

Job Number

**DET C** 