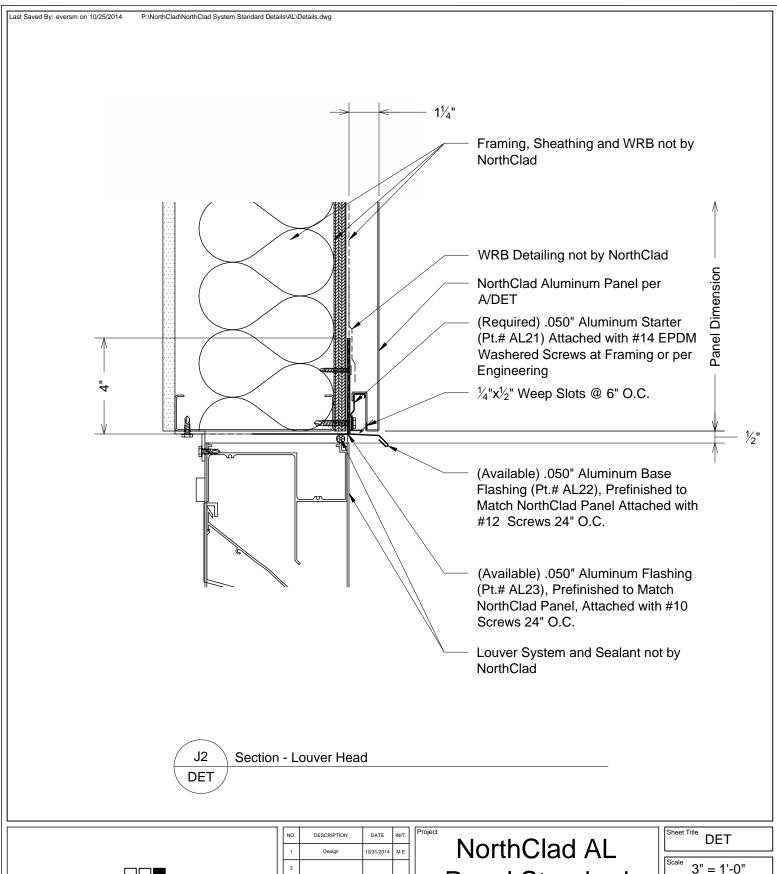

## NorthClad AL Panel Standard Details

Insulation Inside the Stud Cavity

Job Number

DET J2

APPROVED