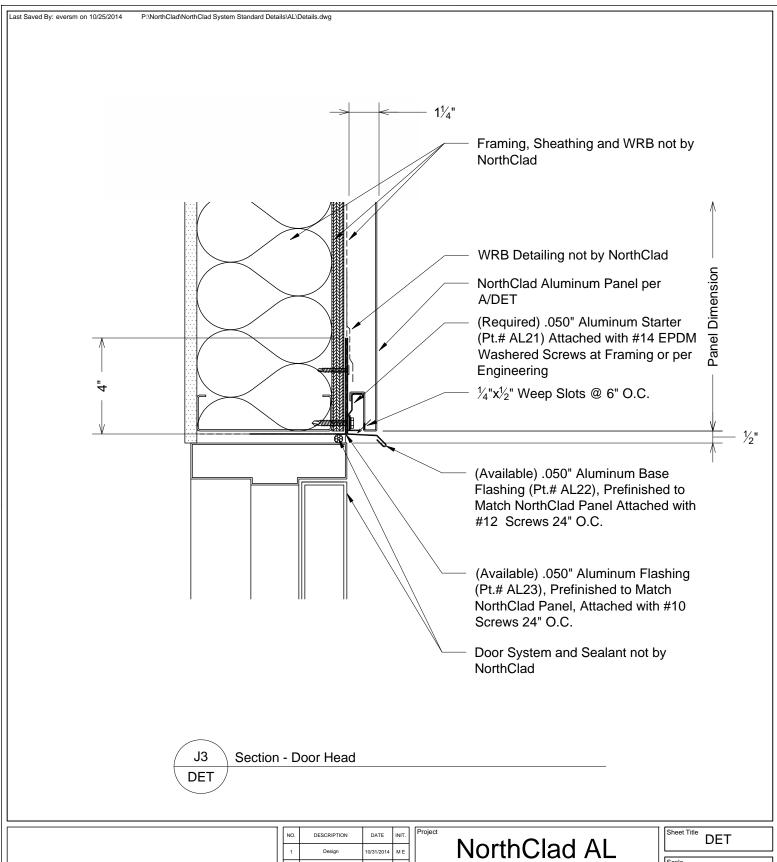

## Panel Standard **Details**

Insulation Inside the Stud Cavity

| Sheet Title | DET       |
|-------------|-----------|
|             |           |
| Scale 3'    | ' = 1'-0" |

Job Number

DET J3

APPROVED