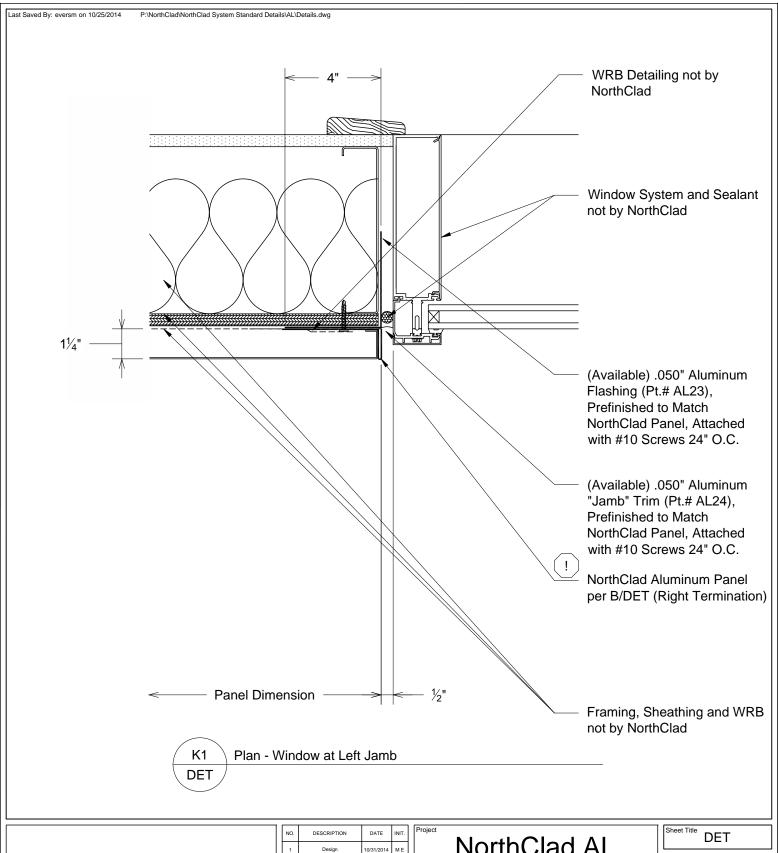

## NorthClad AL Panel Standard **Details**

Insulation Inside the Stud Cavity

| Sheet Title | DET       |
|-------------|-----------|
| 0           |           |
| Scale 3'    | ' = 1'-0" |

Job Number

DET K1