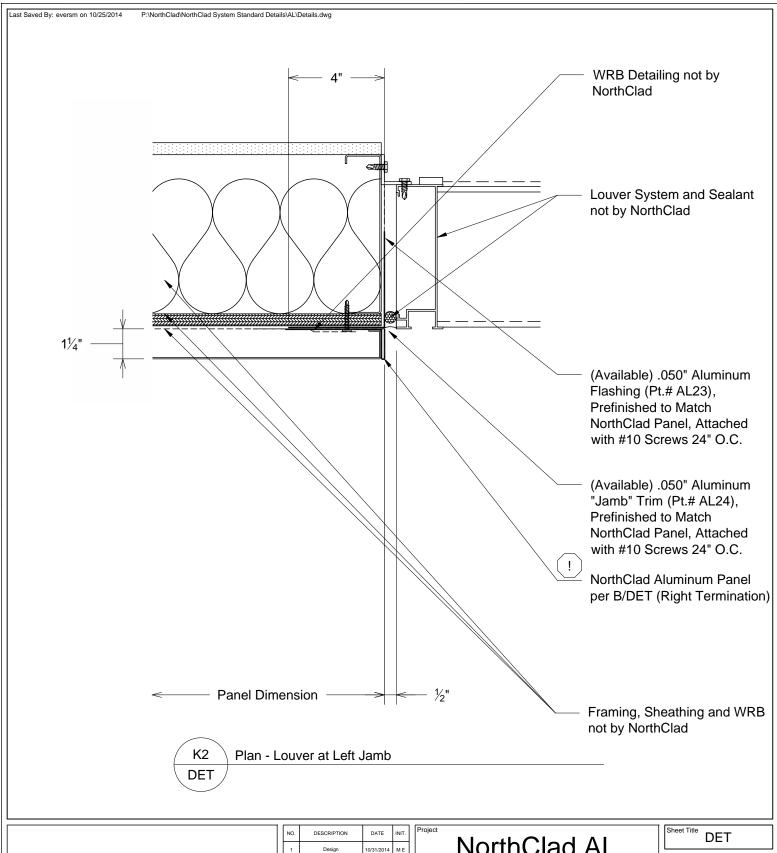

## NorthClad AL Panel Standard **Details**

Insulation Inside the Stud Cavity

| Sheet Title DET |            |  |  |  |  |  |  |
|-----------------|------------|--|--|--|--|--|--|
|                 |            |  |  |  |  |  |  |
| Scale           | 3" = 1'-0" |  |  |  |  |  |  |
|                 |            |  |  |  |  |  |  |