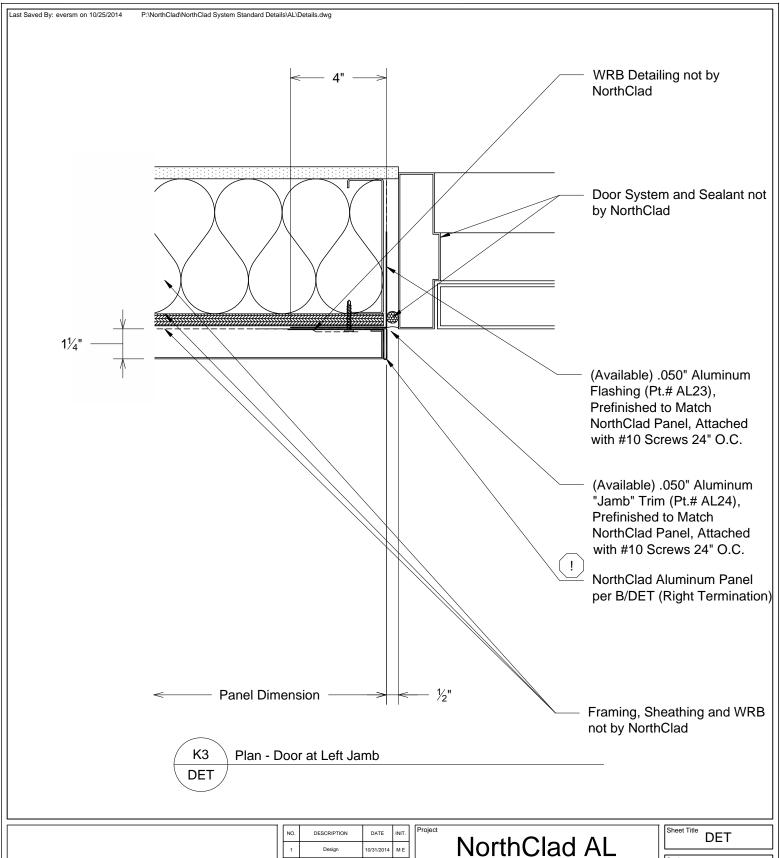

## Panel Standard **Details**

Insulation Inside the Stud Cavity

| Sheet Title | DET       |
|-------------|-----------|
| Scale 3'    | ' = 1'-0" |

Job Number

DET K3

APPROVED