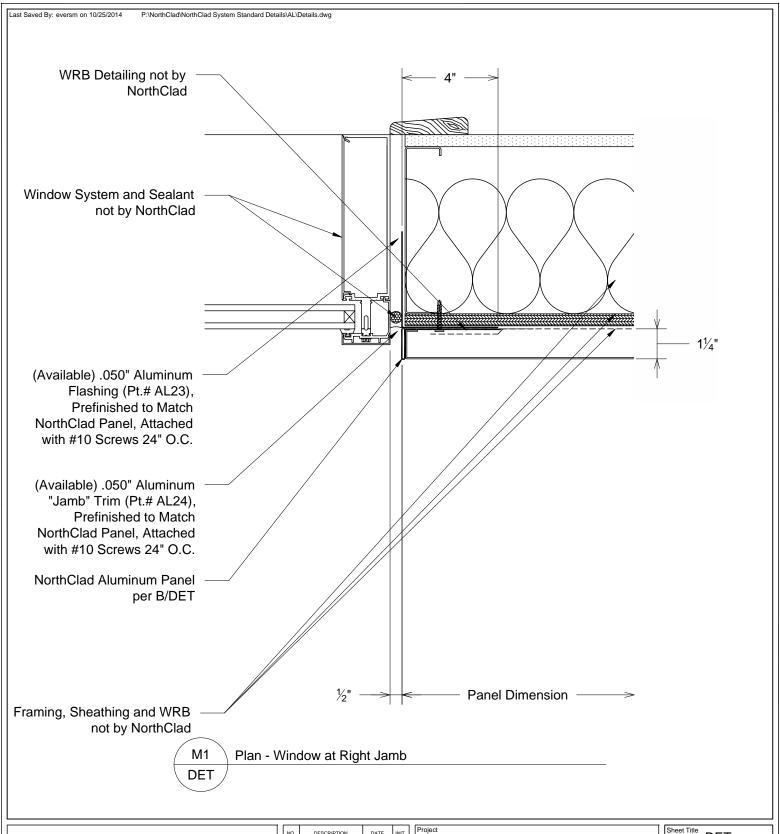

## NorthClad AL Panel Standard **Details**

Insulation Inside the Stud Cavity

| heet Title | DET |
|------------|-----|

3" = 1'-0"

Job Number

DET M1

APPROVED