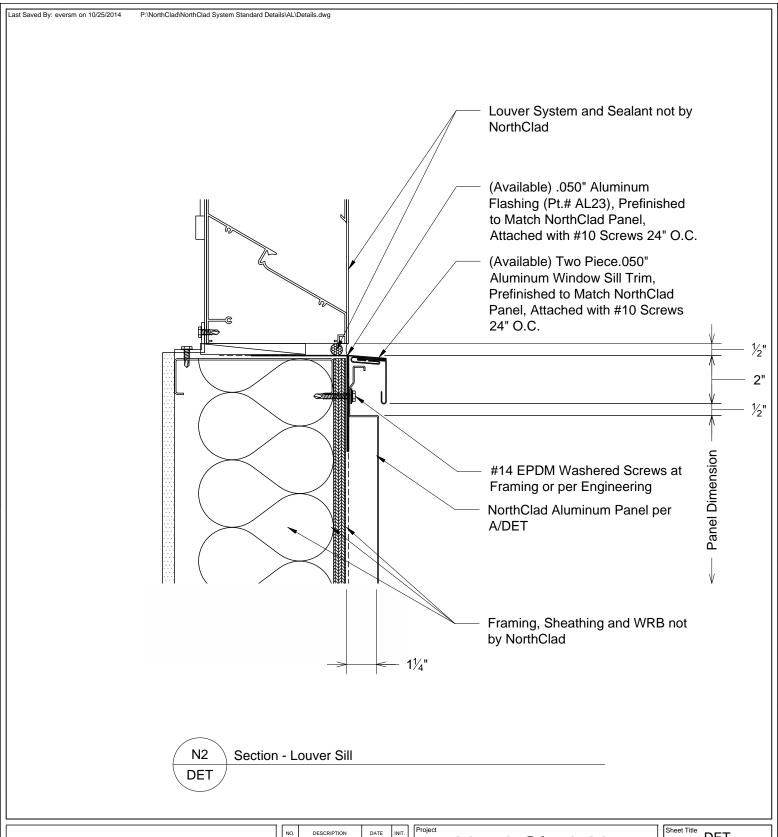

## NorthClad AL Panel Standard Details

Insulation Inside the Stud Cavity

| Sheet Title | DET       |
|-------------|-----------|
| 3'          | ' = 1'-0" |

Job Number

DET N2

APPROVED