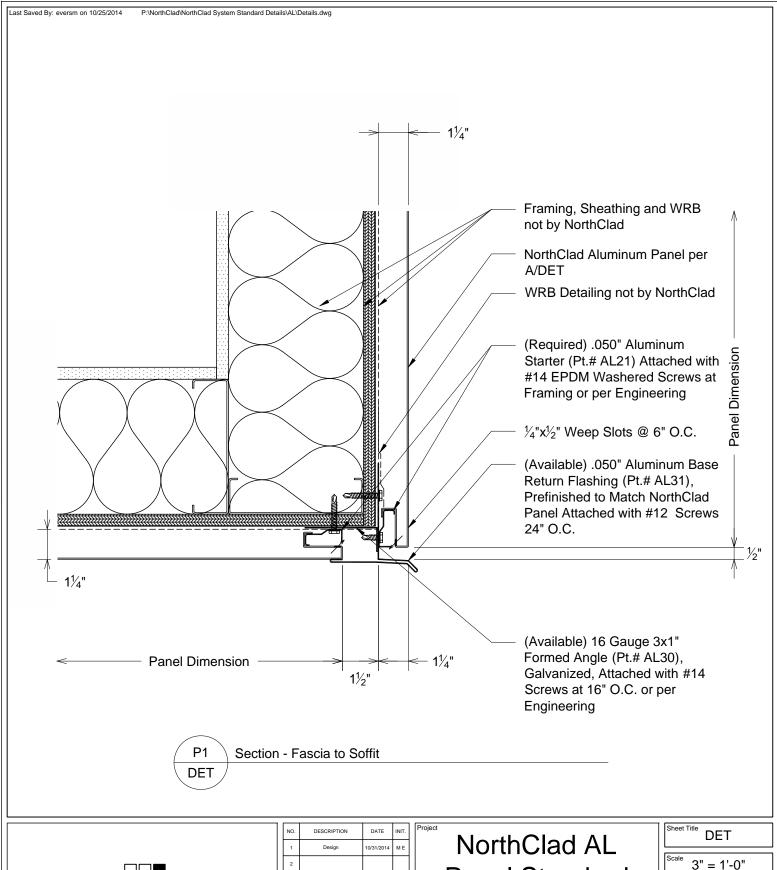

## NorthClad AL Panel Standard Details

Insulation Inside the Stud Cavity

Job Number

DET P1

APPROVED