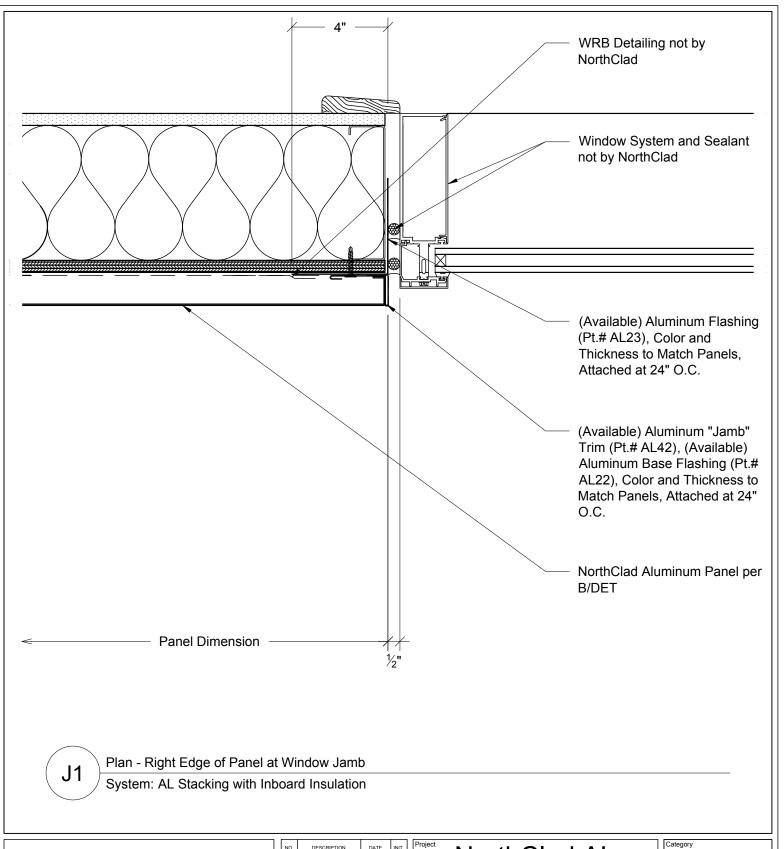

## NorthClad AL Stacking System

11831 Beverly Park Rd, Bldg C Everett, WA 98204

| Category |     |  |
|----------|-----|--|
|          | DET |  |
| Scale    |     |  |

3" = 1'-0"

lob Number

NC0000

EΣ

J1