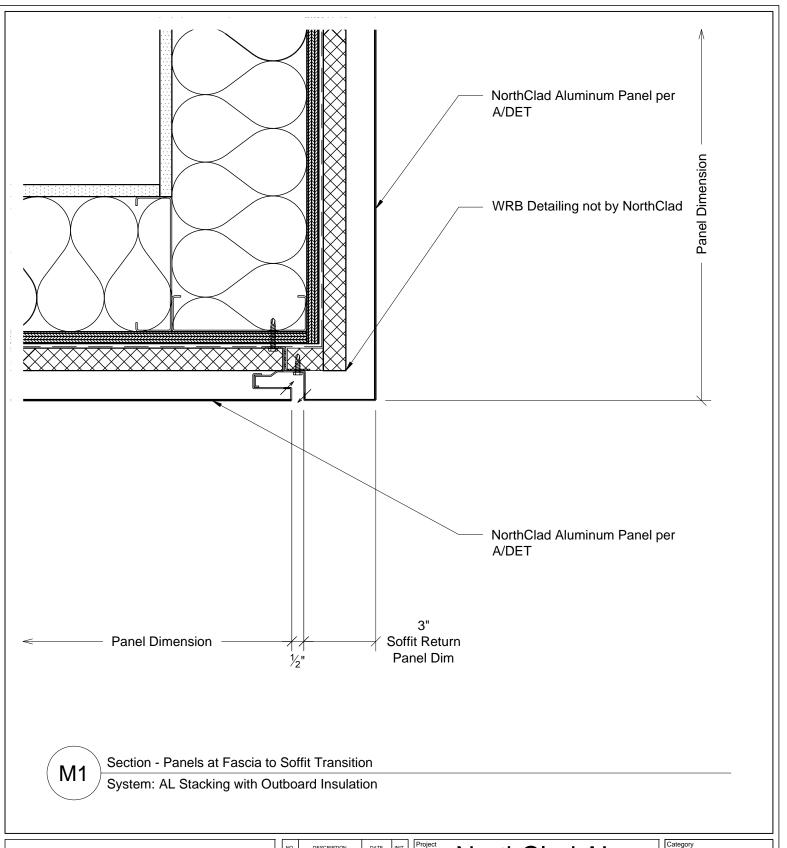

#### Stacking System

11831 Beverly Park Rd, Bldg C Everett, WA 98204

NC0000

Sheet

M1

This document is property of NorthClad and should not be used, duplicated or modified without the express written consent. Copyright @ 2010 NorthClad All Rights Reserved

| ı | NO. | DESCRIPTION | DATE       | INIT. | ľ |
|---|-----|-------------|------------|-------|---|
|   | 1   | Design      | 05/14/2018 | ΜE    |   |
|   | 2   | •           | -          |       |   |
|   | 3   | •           | -          |       |   |
|   | 4   | •           |            |       |   |
|   | 5   | -           |            | ,     |   |
|   | 6   | •           | i          |       |   |
|   | 7   | •           | i          | 1     |   |
| J | 8   | •           |            |       |   |
|   | 9   | -           |            |       |   |
|   | 10  | -           |            |       |   |

# NorthClad AL Stacking System

11831 Beverly Park Rd, Bldg C Everett, WA 98204

| Ī | Category |     |
|---|----------|-----|
|   |          | ALT |
|   |          |     |

3" = 1'-0"

NC0000

eet M1

This document is property of NorthClad and should not be used, duplicated or modified without the express written consent. Copyright © 2010 NorthClad All Rights Reserved