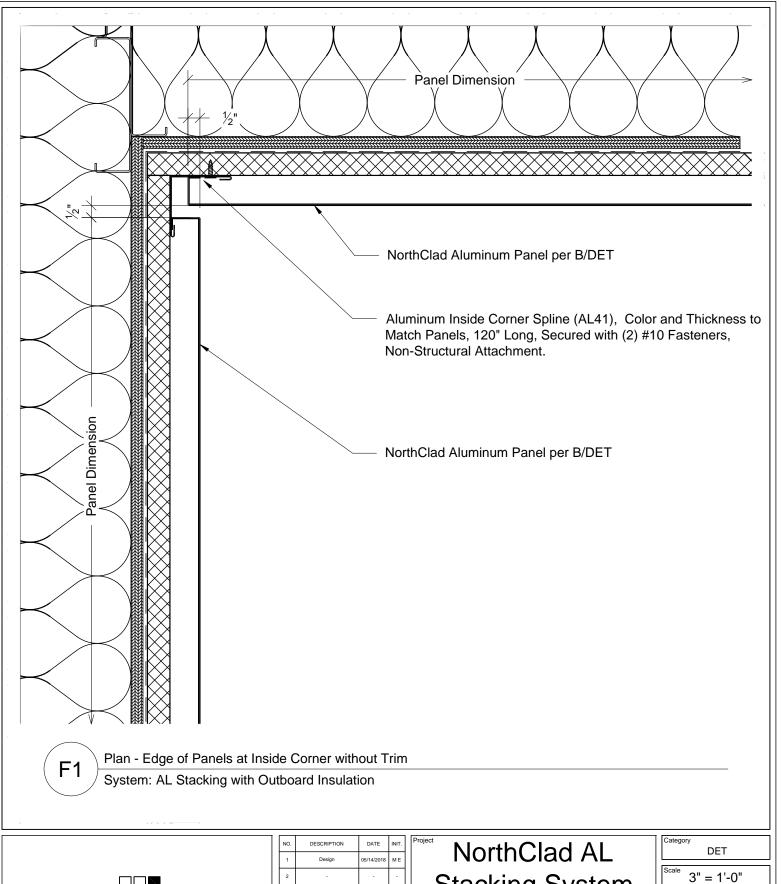

## Stacking System

11831 Beverly Park Rd, Bldg C Everett, WA 98204

NC0000

C

This document is property of NorthClad and should not be used, duplicated or modified without the express written consent. Copyright © 2010 NorthClad All Rights Reserved