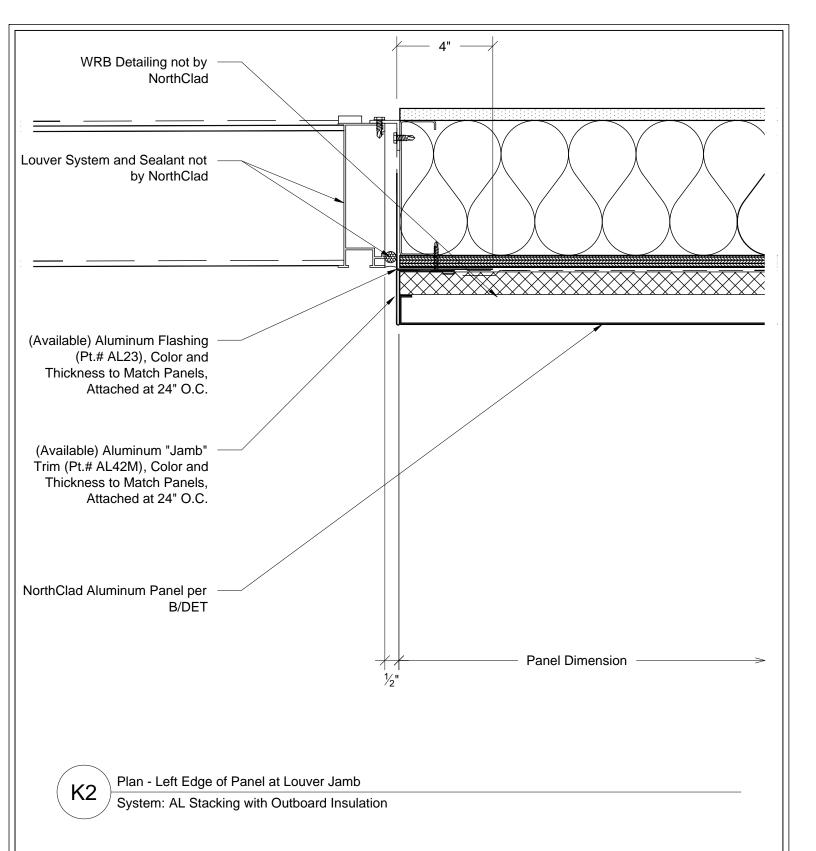

# NorthClad AL Stacking System

11831 Beverly Park Rd, Bldg C Everett, WA 98204

| Category |     |  |
|----------|-----|--|
|          | DET |  |
|          |     |  |

3" = 1'-0"

NC0000

neet

K2

This document is property of NorthClad and should not be used, duplicated or modified without the express written consent. Copyright ⊚ 2010 NorthClad All Rights Reserved