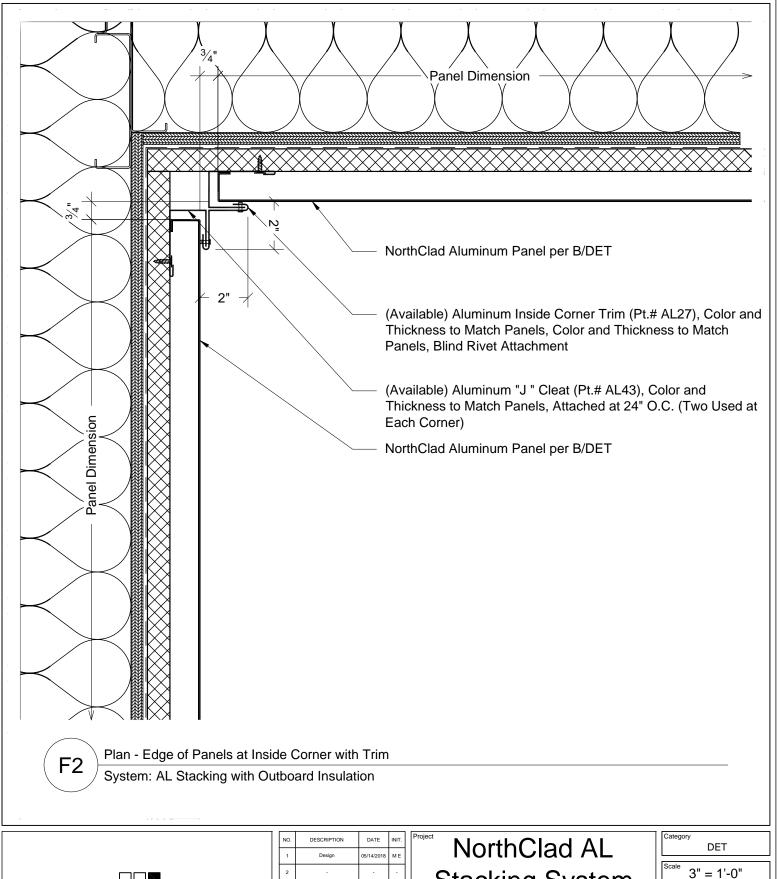

### Stacking System

11831 Beverly Park Rd, Bldg C Everett, WA 98204

NC0000

Sheet

F1

This document is property of NorthClad and should not be used, duplicated or modified without the express written consent. Copyright © 2010 NorthClad All Rights Reserved

|  | NO. | DESCRIPTION | DATE       | INII. |  |
|--|-----|-------------|------------|-------|--|
|  | 1   | Design      | 05/14/2018 | ME    |  |
|  | 2   | •           | -          | -     |  |
|  | 3   | •           | -          | -     |  |
|  | 4   | •           |            | -     |  |
|  | 5   | -           |            | -     |  |
|  | 6   | •           |            | -     |  |
|  | 7   | •           | -          | -     |  |
|  | 8   | •           |            | -     |  |
|  | 9   | -           | -          | -     |  |
|  | 10  |             | ,          | -     |  |

#### Stacking System

11831 Beverly Park Rd, Bldg C Everett, WA 98204

NC0000 Sheet

F2

This document is property of NorthClad and should not be used, duplicated or modified without the express written consent. Copyright © 2010 NorthClad All Rights Reserved