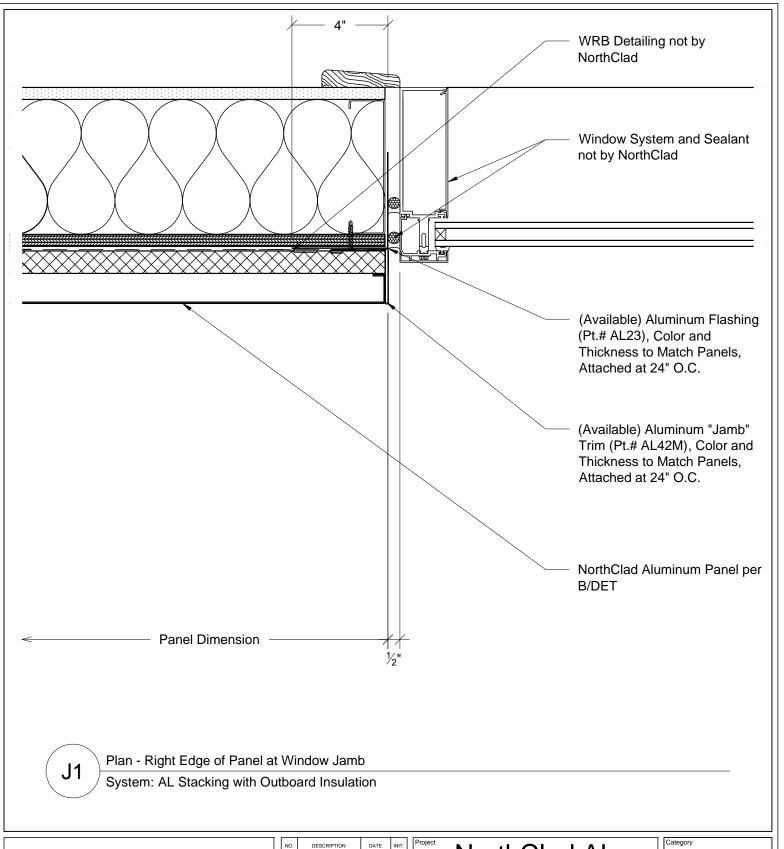

# NorthClad AL Stacking System

11831 Beverly Park Rd, Bldg C Everett, WA 98204

| Category |     |  |
|----------|-----|--|
|          | DET |  |
| Coolo    |     |  |

3" = 1'-0"

NC0000

NCUU

J1

This document is property of NorthClad and should not be used, duplicated or modified without the express written consent. Copyright © 2010 NorthClad All Rights Reserved