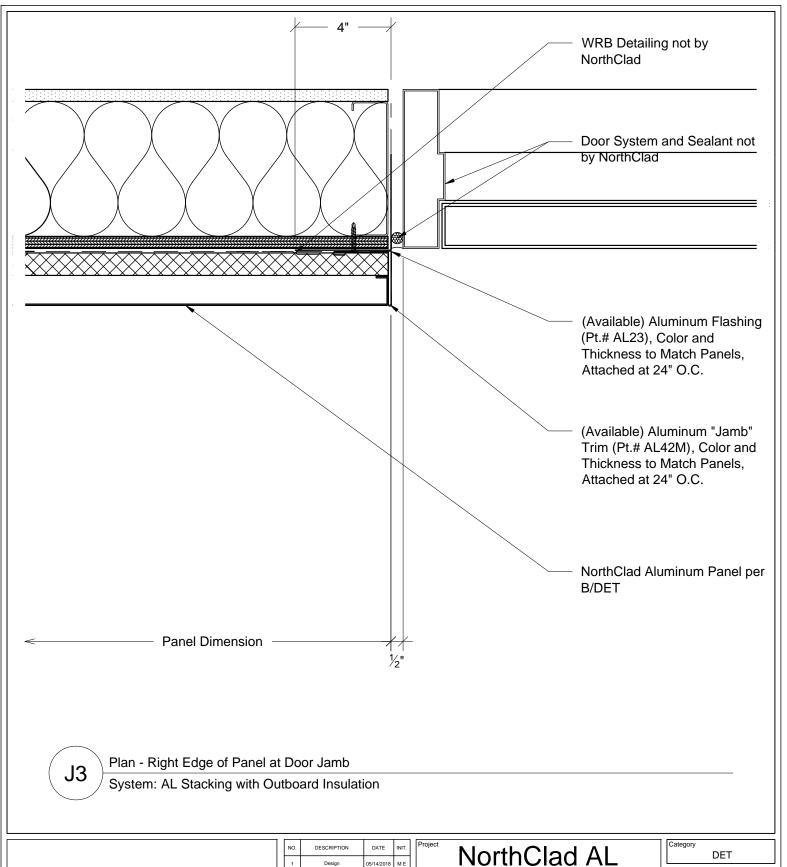

### NorthClad AL Stacking System

11831 Beverly Park Rd, Bldg C Everett, WA 98204

| 1 | Category         |  |
|---|------------------|--|
|   | DET              |  |
|   | Scale 3" = 1'-0" |  |

Job Number NC0000

J3

This document is property of NorthClad and should not be used, duplicated or modified without the express written consent. Copyright © 2010 NorthClad All Rights Reserved

| NO. | DESCRIPTION | DATE       | INIT. |  |
|-----|-------------|------------|-------|--|
| 1   | Design      | 05/14/2018 | ME    |  |
| 2   | •           | -          | ,     |  |
| 3   | •           | -          |       |  |
| 4   | •           |            | ,     |  |
| 5   | -           |            | ,     |  |
| 6   | •           |            |       |  |
| 7   | •           | -          | ,     |  |
| 8   | •           |            | ,     |  |
| 9   | -           | -          | ,     |  |
| 10  | -           | -          | -     |  |