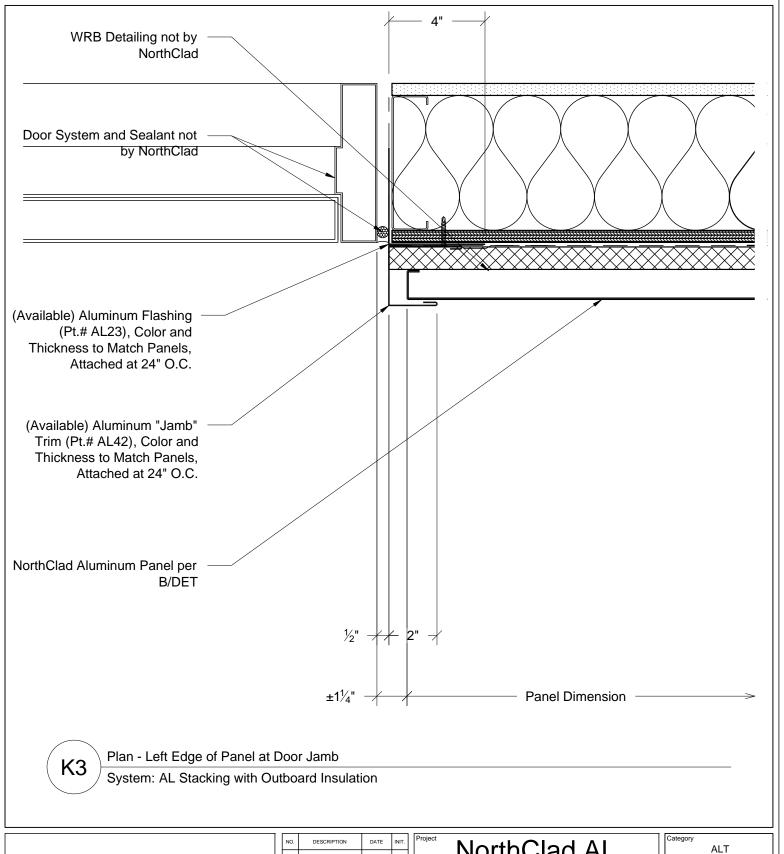

#### NorthClad AL Stacking System

11831 Beverly Park Rd, Bldg C Everett, WA 98204

| 1 | Category |     |  |
|---|----------|-----|--|
|   |          | DET |  |
|   | Scale    |     |  |

3" = 1'-0"

NC0000

**K**3

This document is property of NorthClad and should not be used, duplicated or modified without the express written consent. Copyright © 2010 NorthClad All Rights Reserved

| ı | NO. | DESCRIPTION | DATE       | INIT. | ľ |
|---|-----|-------------|------------|-------|---|
|   | 1   | Design      | 05/14/2018 | ME    |   |
|   | 2   | •           | -          | ,     |   |
|   | 3   | •           | -          |       |   |
|   | 4   | •           |            | ,     |   |
|   | 5   | -           |            | ,     |   |
|   | 6   | •           | i          | -     |   |
|   | 7   | -           |            |       |   |
| ] | 8   | •           |            | ,     |   |
|   | 9   | -           |            | -     |   |
|   | 10  | -           | -          | -     | L |

#### NorthClad AL Stacking System

11831 Beverly Park Rd, Bldg C Everett, WA 98204

| 7 | Category |     |
|---|----------|-----|
|   |          | ALT |
|   | Scale    |     |

NC0000

**K**3

This document is property of NorthClad and should not be used, duplicated or modified without the express written consent. Copyright © 2010 NorthClad All Rights Reserved