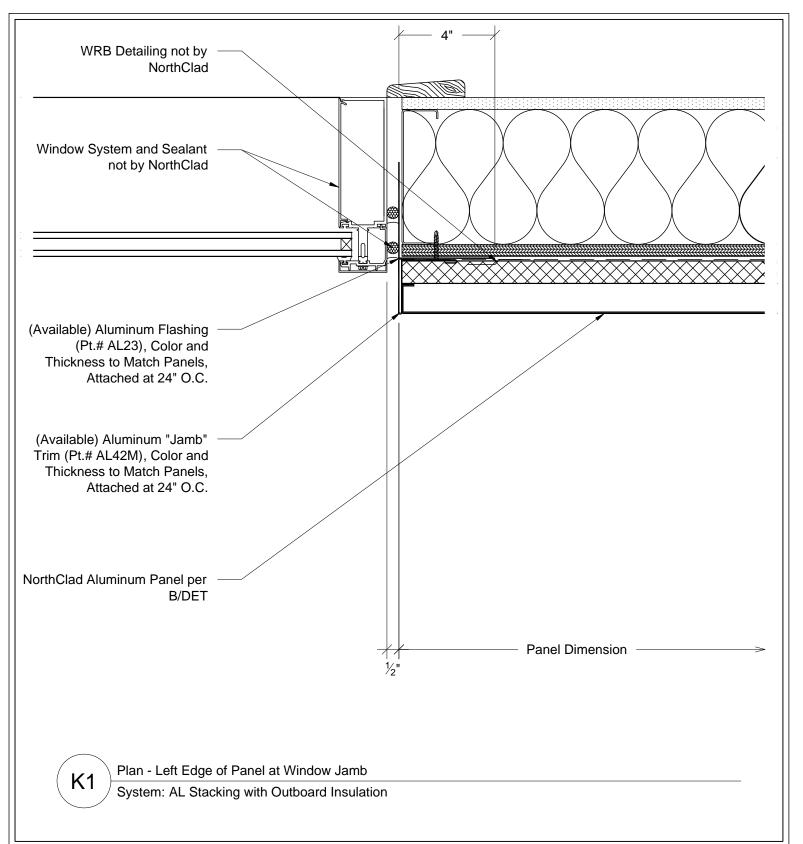

# NorthClad AL Stacking System

11831 Beverly Park Rd, Bldg C Everett, WA 98204

| Category |     |  |
|----------|-----|--|
|          | DET |  |
| Scale    |     |  |

3" = 1'-0"

NC0000

NCUU

K1

This document is property of NorthClad and should not be used, duplicated or modified without the express written consent. Copyright ⊚ 2010 NorthClad All Rights Reserved