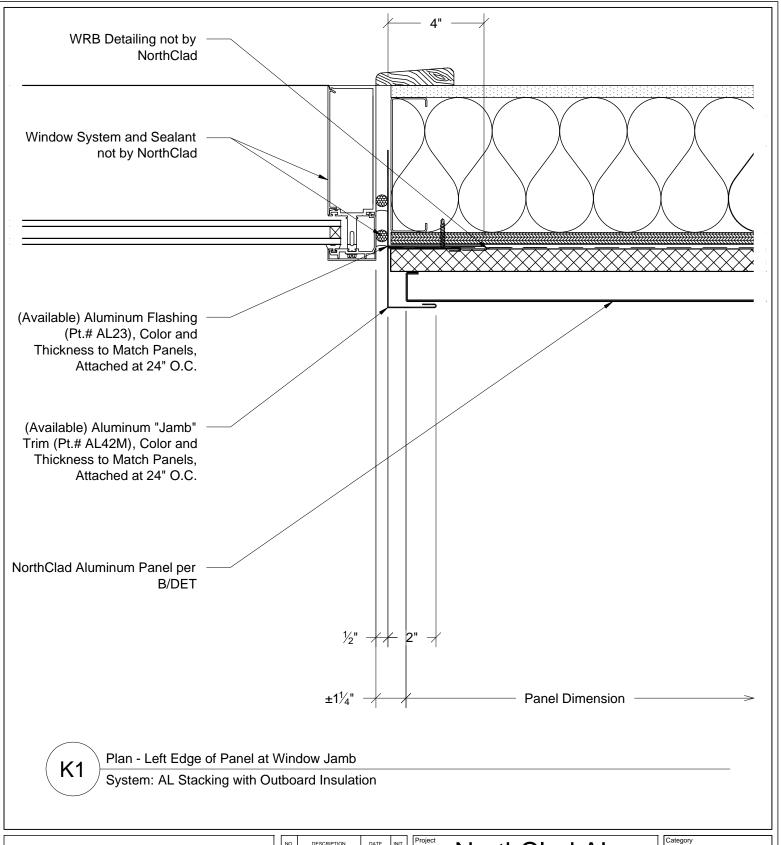

# NorthClad AL Stacking System

11831 Beverly Park Rd, Bldg C Everett, WA 98204

| Category |     |  |
|----------|-----|--|
|          | DET |  |
| Scale    |     |  |

3" = 1'-0"

NC0000

NCUU

K1

This document is property of NorthClad and should not be used, duplicated or modified without the express written consent. Copyright ⊚ 2010 NorthClad All Rights Reserved