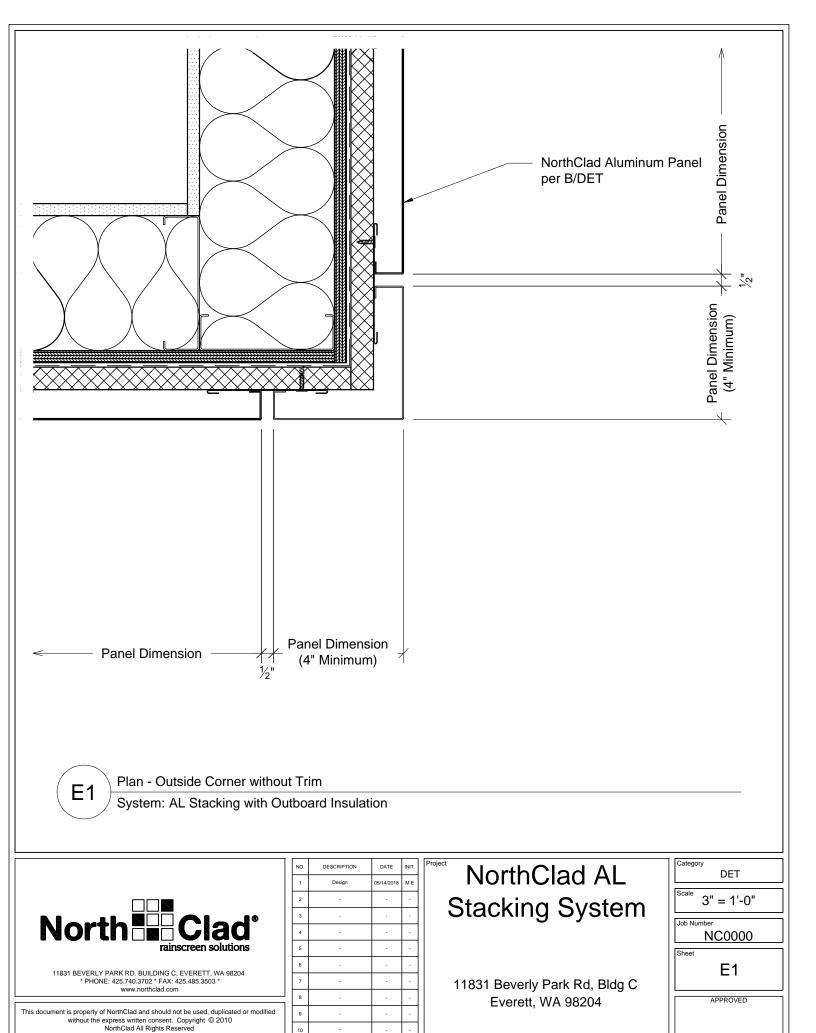

# NorthClad AL Stacking System

11831 Beverly Park Rd, Bldg C Everett, WA 98204

|   | Category          |
|---|-------------------|
|   | ELEV              |
|   | Scale NTS         |
|   | Job Number NC0000 |
|   | KEY               |
| ľ | APPROVED          |