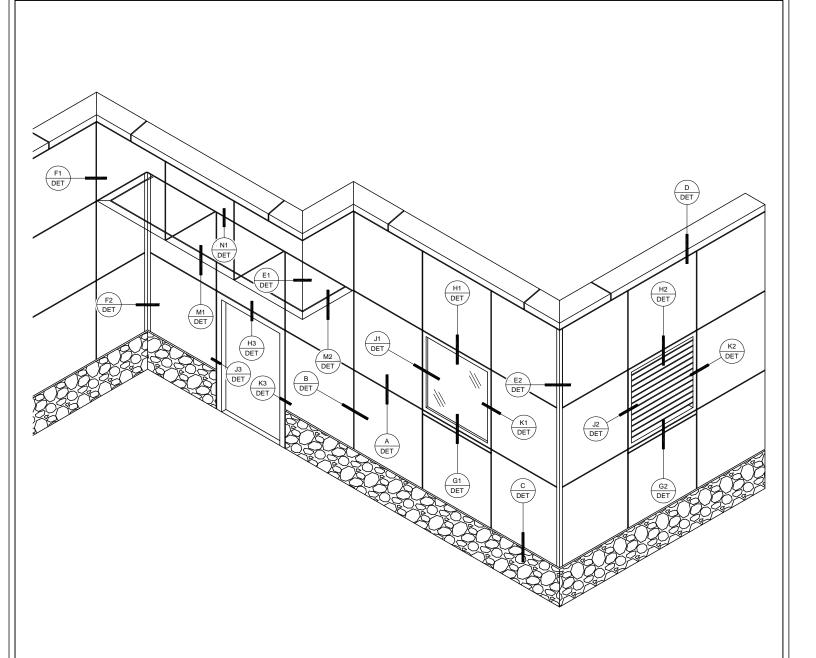

Key Elevation

System: AL Stacking with Outboard Insulation

11831 BEVERLY PARK RD. BUILDING C, EVERETT, WA 98204 \* PHONE: 425.740.3702 \* FAX: 425.485.3503 \* www.northclad.com

This document is property of NorthClad and should not be used, duplicated or modified without the express written consent. Copyright © 2010 NorthClad All Rights Reserved

# NorthClad AL Stacking System

11831 Beverly Park Rd, Bldg C Everett, WA 98204

|   | Category          |
|---|-------------------|
|   | ELEV              |
|   | Scale NTS         |
|   | Job Number NC0000 |
|   | KEY               |
| ľ | APPROVED          |