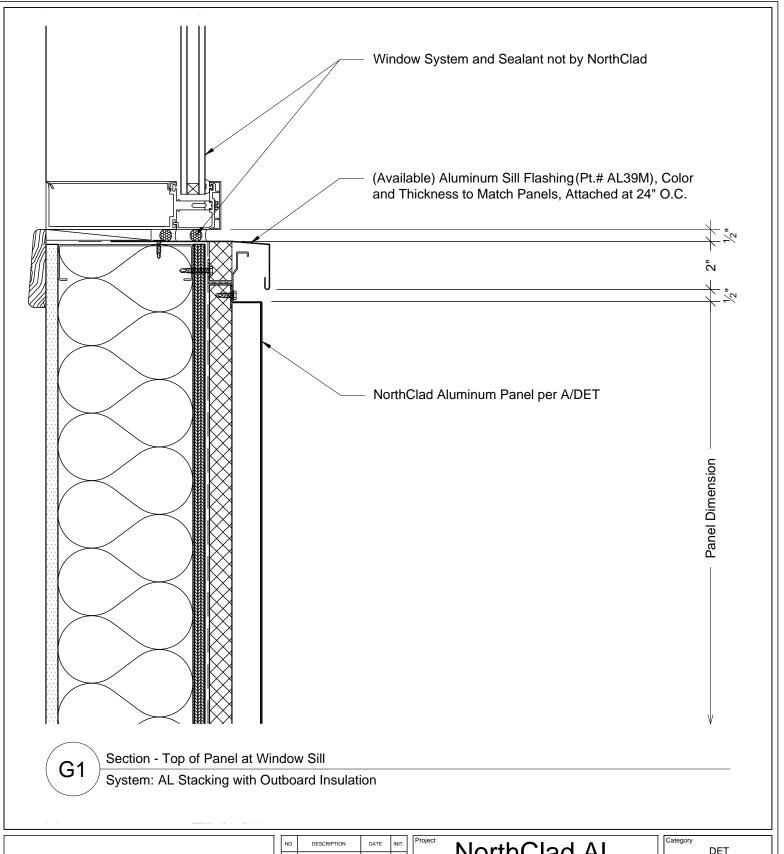

#### NorthClad AL Stacking System

11831 Beverly Park Rd, Bldg C Everett, WA 98204

| Category |     |  |
|----------|-----|--|
|          | DET |  |
| Coolo    |     |  |

3" = 1'-0"

NC0000

G1

This document is property of NorthClad and should not be used, duplicated or modified without the express written consent. Copyright © 2010 NorthClad All Rights Reserved

|   | NO. | DESCRIPTION | DATE       | IINI I . |  |
|---|-----|-------------|------------|----------|--|
|   | 1   | Design      | 05/14/2018 | ME       |  |
|   | 2   | •           | -          | ,        |  |
|   | 3   | •           | -          |          |  |
|   | 4   | •           |            | ,        |  |
|   | 5   | •           | -          | ,        |  |
|   | 6   | •           | -          |          |  |
|   | 7   | •           | -          | ,        |  |
| ] | 8   | -           | -          | ,        |  |
|   | 9   | •           | -          |          |  |
|   | 10  |             |            | -        |  |