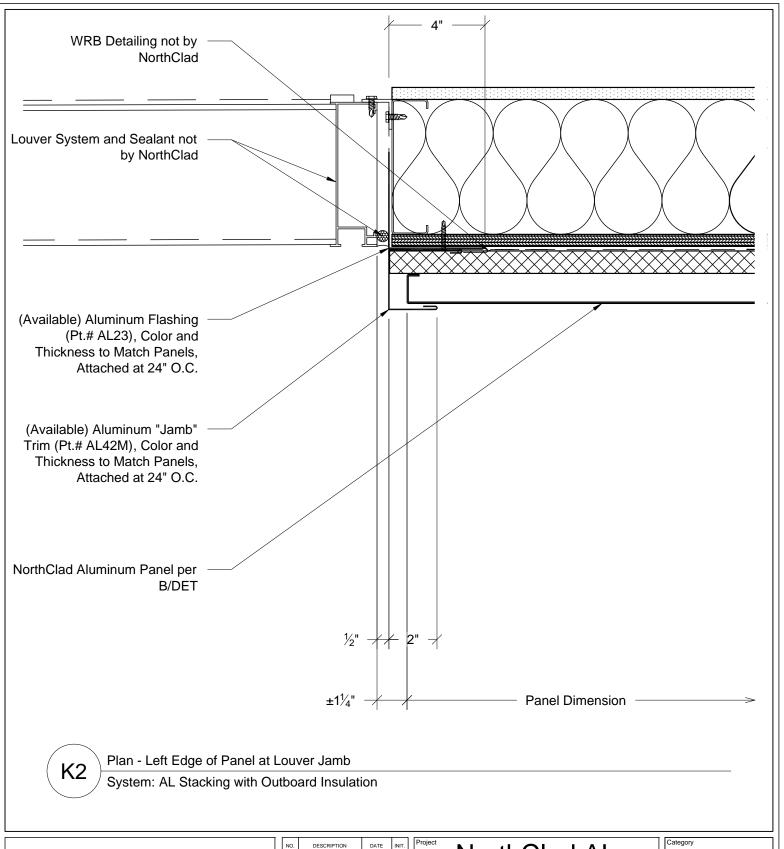

# NorthClad AL Stacking System

11831 Beverly Park Rd, Bldg C Everett, WA 98204

| Category |     |  |
|----------|-----|--|
|          | DET |  |
|          |     |  |

3" = 1'-0"

NC0000

neet

K2

This document is property of NorthClad and should not be used, duplicated or modified without the express written consent. Copyright ⊚ 2010 NorthClad All Rights Reserved