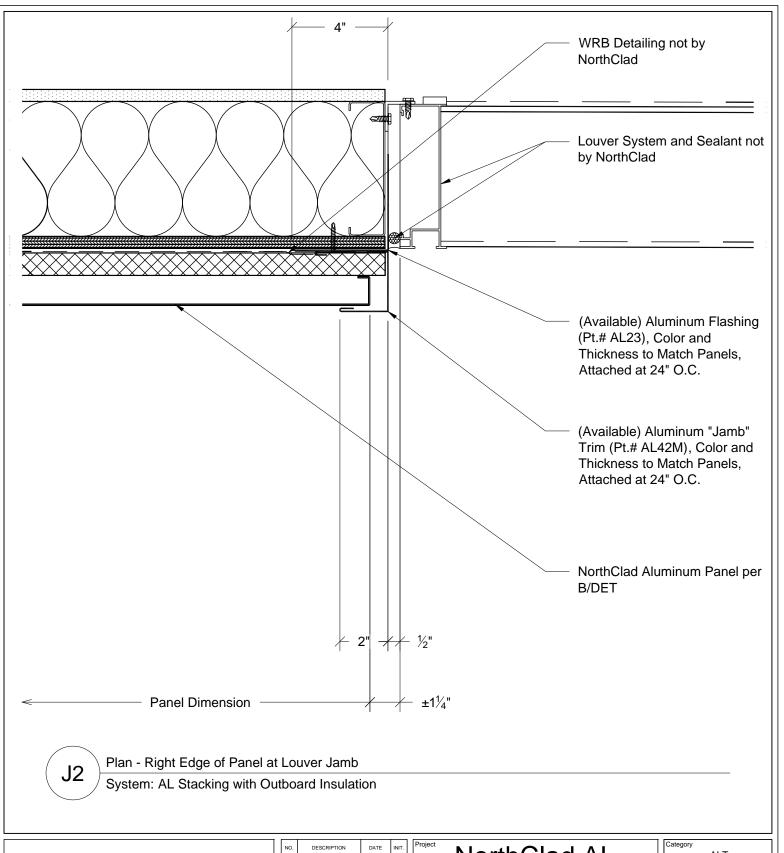

#### NorthClad AL Stacking System

11831 Beverly Park Rd, Bldg C Everett, WA 98204

| Category |     |  |
|----------|-----|--|
|          | DET |  |
| Coolo    |     |  |

3" = 1'-0"

NC0000

J2

This document is property of NorthClad and should not be used, duplicated or modified without the express written consent. Copyright © 2010 NorthClad All Rights Reserved