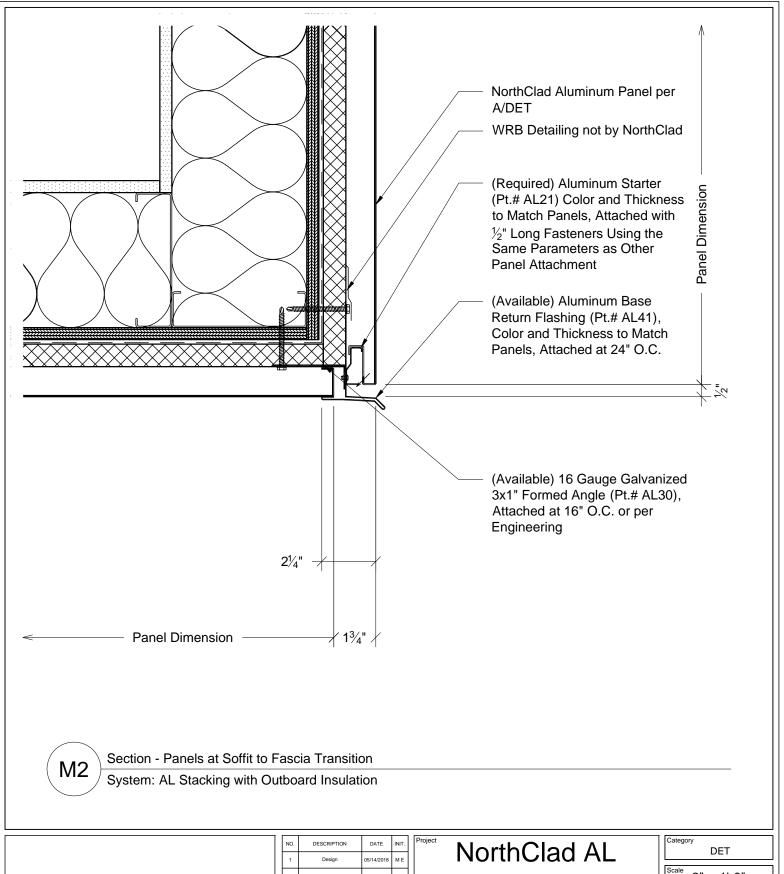

| 140. | DESCRIPTION | DATE       | IIVII. | - |  |
|------|-------------|------------|--------|---|--|
| 1    | Design      | 05/14/2018 | ME     |   |  |
| 2    |             |            | ,      |   |  |
| 3    | •           | i          | ,      |   |  |
| 4    | •           |            | ,      |   |  |
| 5    | -           |            | ,      |   |  |
| 6    | •           | i          | -      |   |  |
| 7    | -           |            |        |   |  |
| 8    | •           |            | ,      |   |  |
| 9    | -           |            | ,      |   |  |
| 10   | -           | -          |        |   |  |

#### Stacking System

11831 Beverly Park Rd, Bldg C Everett, WA 98204

3" = 1'-0"

NC0000

Sheet

M2

This document is property of NorthClad and should not be used, duplicated or modified without the express written consent. Copyright @ 2010 NorthClad All Rights Reserved