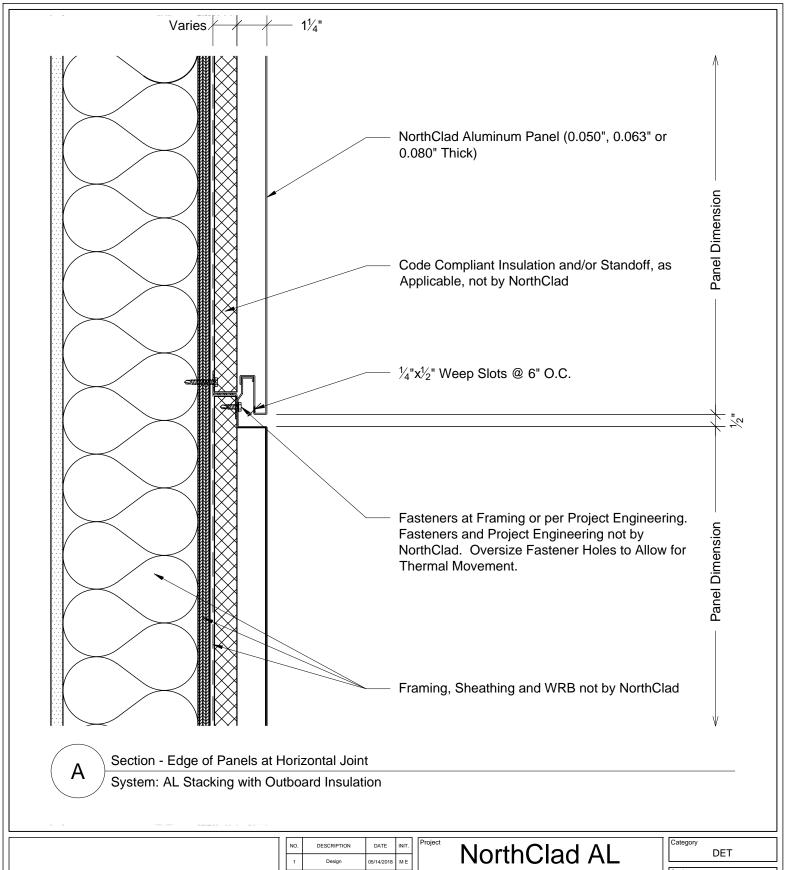

| (        |
|   | 3   |             | -          | -     | <b>'</b> |
|   | 4   |             | -          | -     |          |
|   | 5   | •           | -          | -     |          |
|   | 6   | •           | -          | -     |          |
|   | 7   | •           | -          | -     |          |
| ] | 8   | •           |            | -     |          |
|   | 9   | -           | -          | -     |          |
|   | 10  | -           |            | -     |          |
|   |     | ·           |            |       |          |

# NorthClad AL Stacking System

11831 Beverly Park Rd, Bldg C Everett, WA 98204

|   | Category          |
|---|-------------------|
|   | ELEV              |
|   | Scale NTS         |
|   | Job Number NC0000 |
|   | KEY               |
| ľ | APPROVED          |





This document is property of NorthClad and should not be used, duplicated or modified without the express written consent. Copyright © 2010 NorthClad All Rights Reserved

|   | NO. | DESCRIPTION | DATE       | INIT. | ľ |
|---|-----|-------------|------------|-------|---|
|   | 1   | Design      | 05/14/2018 | ΜE    |   |
|   | 2   |             |            |       |   |
|   | 3   | •           | -          |       |   |
|   | 4   | •           |            |       |   |
|   | 5   | -           |            | ,     |   |
|   | 6   | •           | i          |       |   |
|   | 7   | -           |            | ,     |   |
| ] | 8   | •           |            |       |   |
|   | 9   | -           |            |       |   |
|   | 10  | -           | -          | -     |   |

#### NorthCl