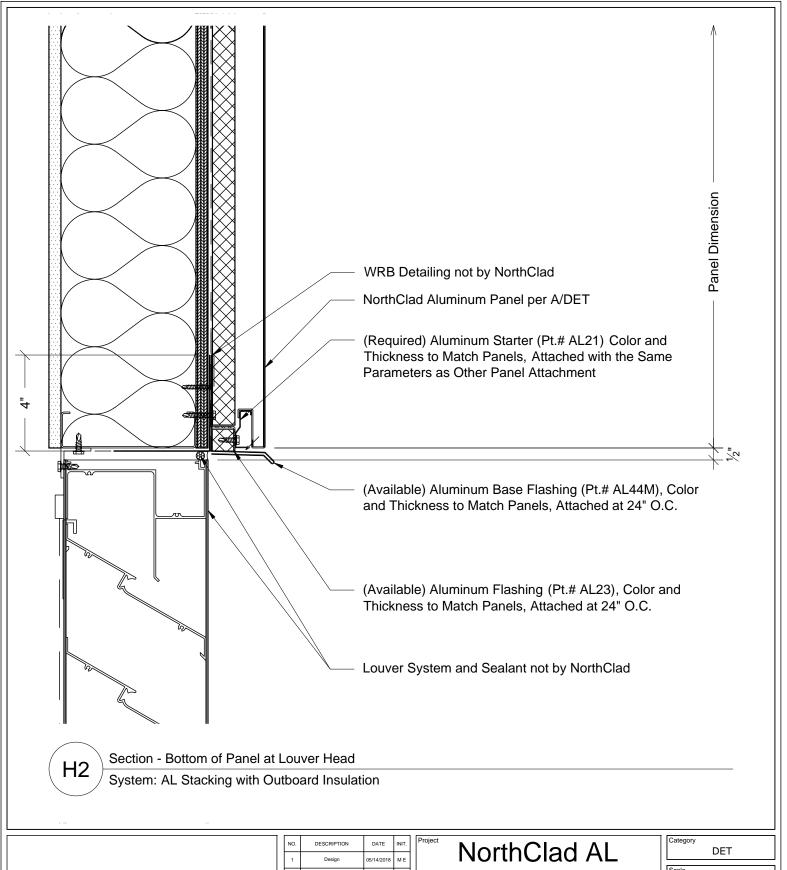

## NorthClad AL Stacking System

11831 Beverly Park Rd, Bldg C Everett, WA 98204 3" = 1'-0"

NC0000

NCU

H2

This document is property of NorthClad and should not be used, duplicated or modified without the express written consent. Copyright © 2010 NorthClad All Rights Reserved