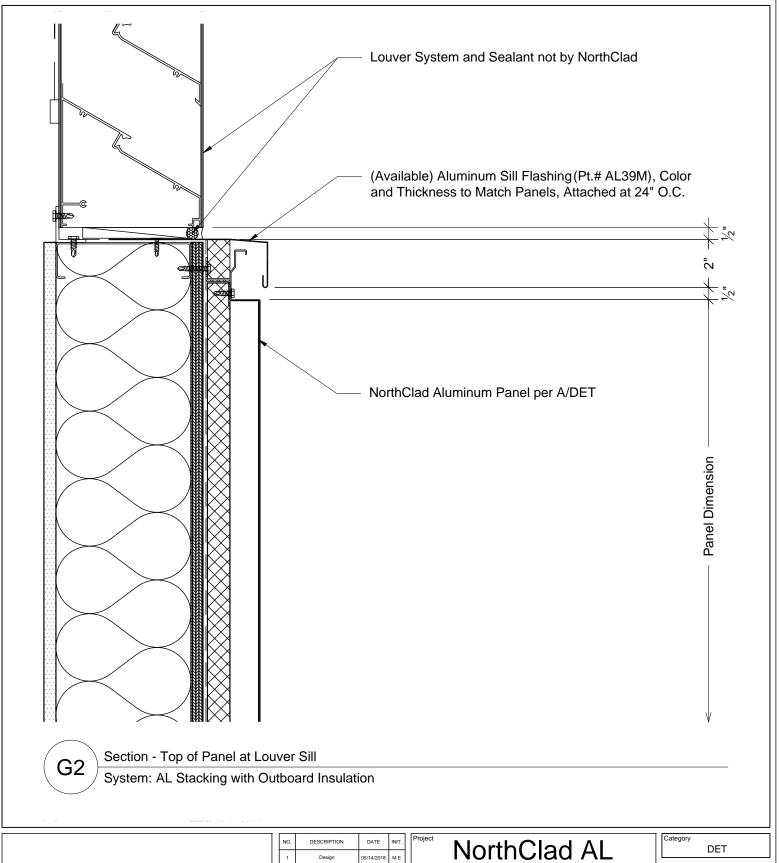

#### Stacking System

11831 Beverly Park Rd, Bldg C Everett, WA 98204

| Category |     |  |
|----------|-----|--|
|          | DET |  |
| Coolo    |     |  |

3" = 1'-0"

NC0000

G2

This document is property of NorthClad and should not be used, duplicated or modified without the express written consent. Copyright © 2010 NorthClad All Rights Reserved

|   | NO. | DESCRIPTION | DATE       | INIT. | Ш |
|---|-----|-------------|------------|-------|---|
|   | 1   | Design      | 05/14/2018 | ΜE    |   |
|   | 2   |             |            |       |   |
|   | 3   | •           | -          | -     |   |
|   | 4   | •           |            | -     |   |
|   | 5   | -           |            |       |   |
|   | 6   | •           | i          |       |   |
|   | 7   | •           |            |       |   |
| ] | 8   | •           |            | -     |   |
|   | 9   | -           | -          | -     |   |
|   | 10  |             | -          | -     |   |