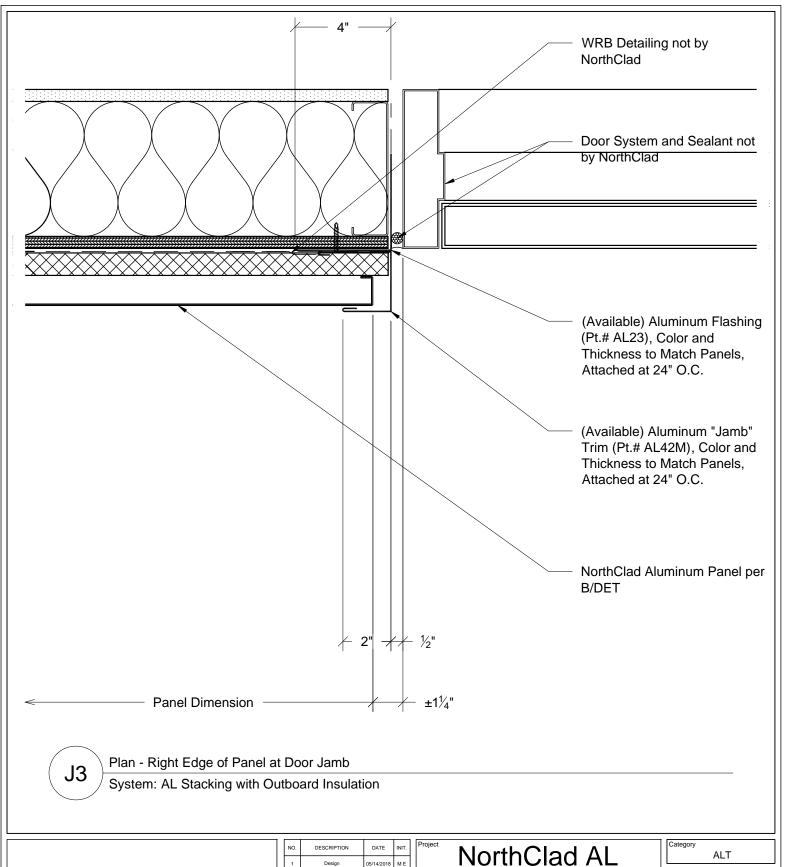

### Stacking System

11831 Beverly Park Rd, Bldg C Everett, WA 98204

|  | Category         |  |
|--|------------------|--|
|  | ALT              |  |
|  | Scale 3" = 1'-0" |  |

NC0000

J3

This document is property of NorthClad and should not be used, duplicated or modified without the express written consent. Copyright ⊚ 2010 NorthClad All Rights Reserved