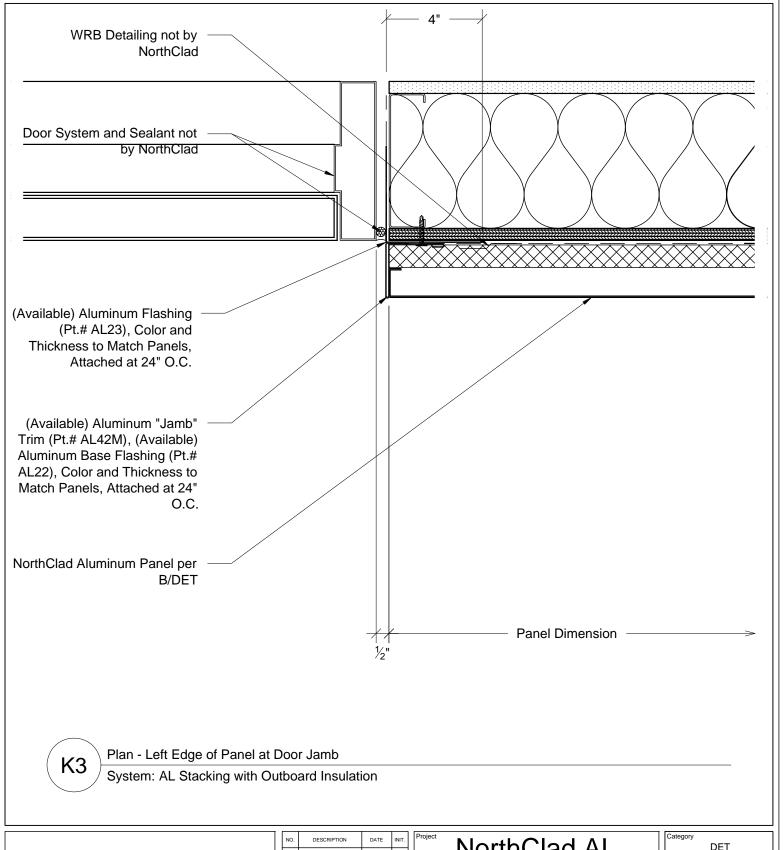

#### NorthClad AL Stacking System

11831 Beverly Park Rd, Bldg C Everett, WA 98204

| 1 | Category |     |  |
|---|----------|-----|--|
|   |          | DET |  |
|   | Scale    |     |  |

3" = 1'-0"

NC0000

**K**3