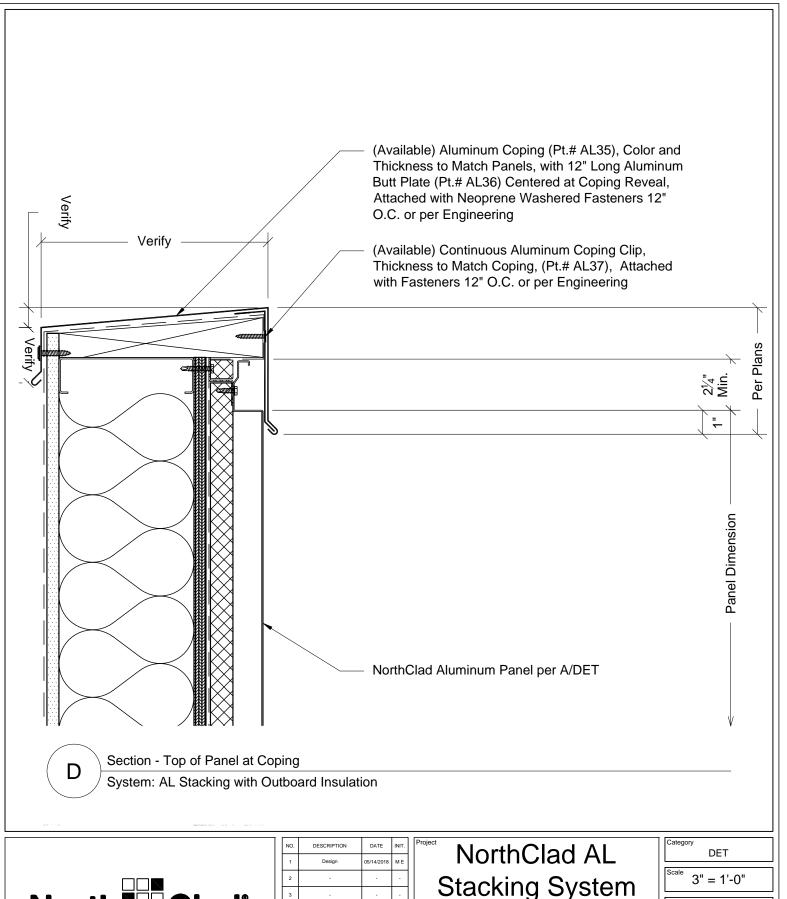

Key Elevation

System: AL Stacking with Outboard Insulation

11831 BEVERLY PARK RD. BUILDING C, EVERETT, WA 98204 \* PHONE: 425.740.3702 \* FAX: 425.485.3503 \* www.northclad.com

This document is property of NorthClad and should not be used, duplicated or modified without the express written consent. Copyright © 2010 NorthClad All Rights Reserved