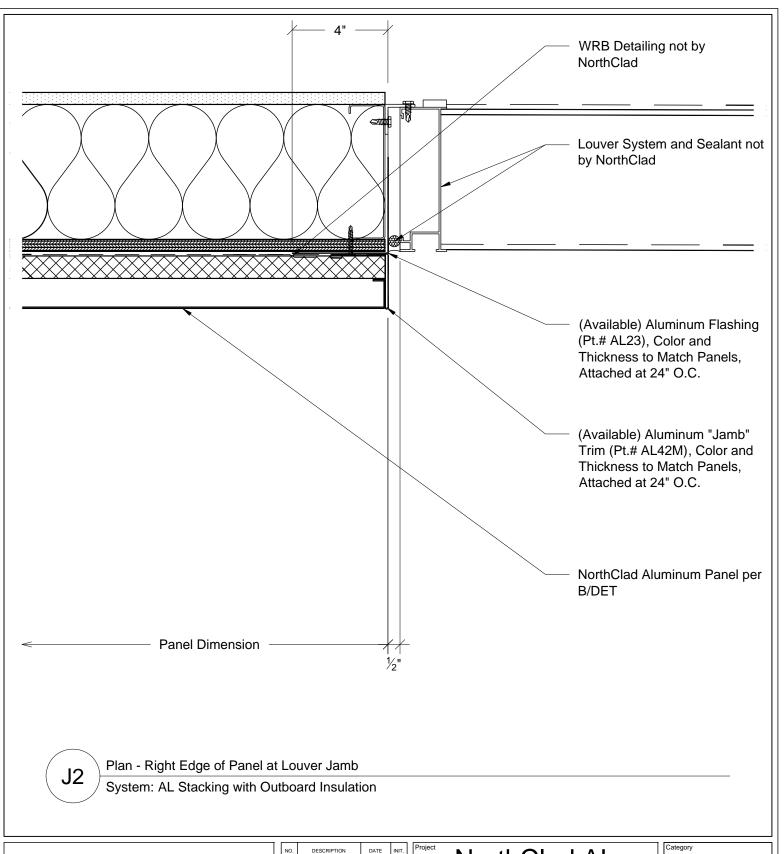

#### NorthClad AL Stacking System

11831 Beverly Park Rd, Bldg C Everett, WA 98204

| Category |     |  |
|----------|-----|--|
|          | DET |  |
| Coolo    |     |  |

3" = 1'-0"

NC0000

J2

This document is property of NorthClad and should not be used, duplicated or modified without the express written consent. Copyright © 2010 NorthClad All Rights Reserved