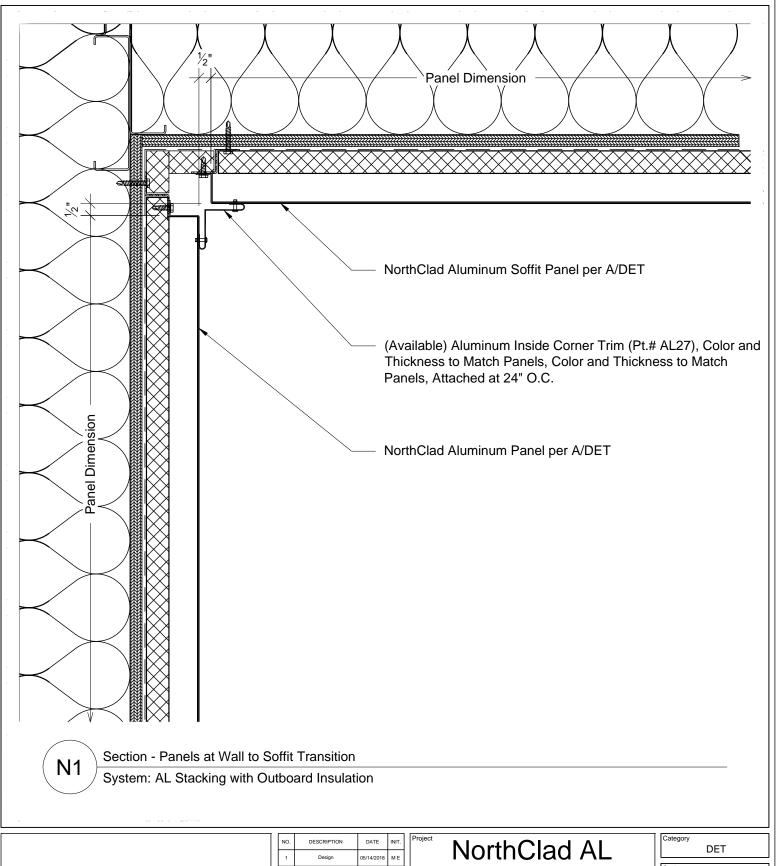

## Stacking System

11831 Beverly Park Rd, Bldg C Everett, WA 98204

| Category |     |  |
|----------|-----|--|
|          | DET |  |
| 01-      |     |  |

3" = 1'-0"

NC0000

N1