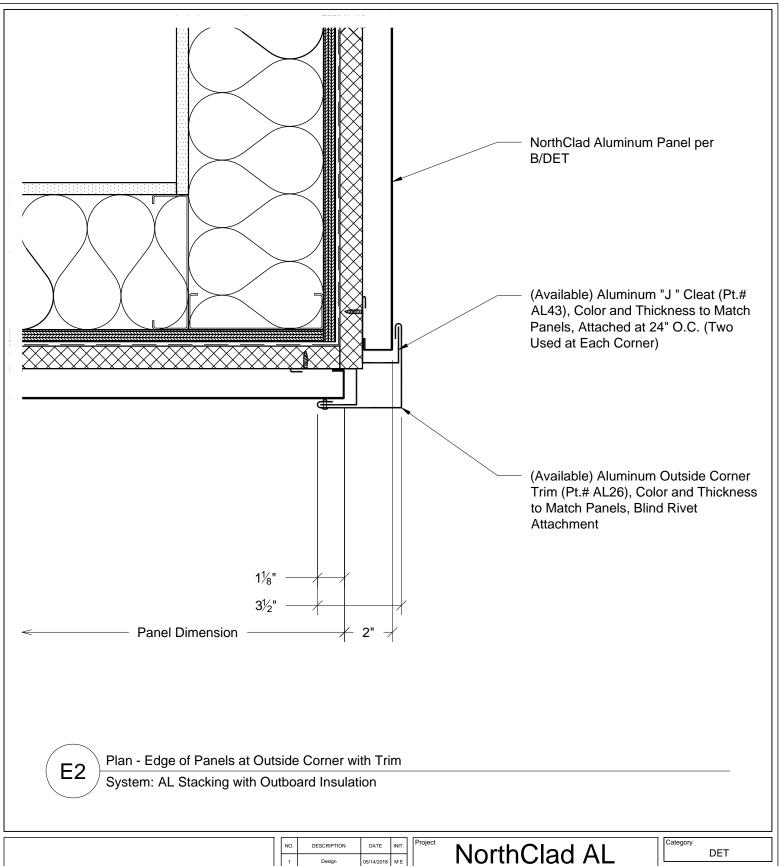

#### NorthClad AL Stacking System

11831 Beverly Park Rd, Bldg C Everett, WA 98204

| Category DET      |  |  |  |
|-------------------|--|--|--|
| Scale 3" = 1'-0"  |  |  |  |
| Job Number NC0000 |  |  |  |
| Sheet             |  |  |  |