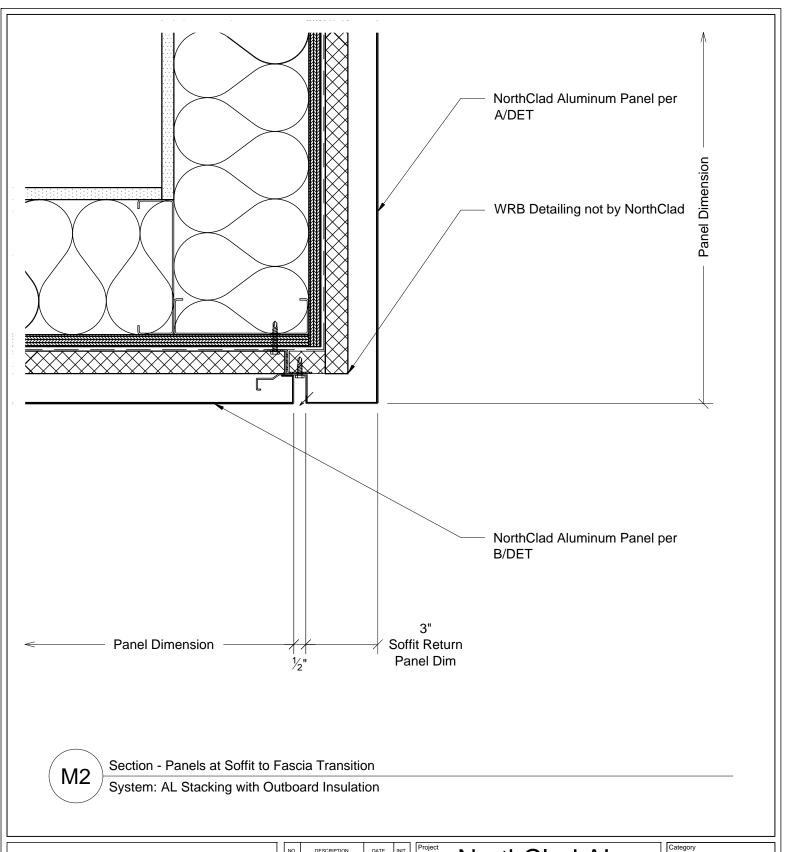

#### Stacking System

11831 Beverly Park Rd, Bldg C Everett, WA 98204

NC0000

Sheet

M1

This document is property of NorthClad and should not be used, duplicated or modified without the express written consent. Copyright @ 2010 NorthClad All Rights Reserved

| ı | NO. | DESCRIPTION | DATE       | INIT. | ľ |
|---|-----|-------------|------------|-------|---|
|   | 1   | Design      | 05/14/2018 | ΜE    |   |
|   | 2   | •           | -          |       |   |
|   | 3   | •           | -          |       |   |
|   | 4   | •           |            |       |   |
|   | 5   | -           |            | ,     |   |
|   | 6   | •           | i          |       |   |
|   | 7   | •           | i          | 1     |   |
| J | 8   | •           |            |       |   |
|   | 9   | -           |            |       |   |
|   | 10  | -           |            |       |   |

# NorthClad AL Stacking System

11831 Beverly Park Rd, Bldg C Everett, WA 98204

| Ī | Category |     |
|---|----------|-----|
|   |          | ALT |
|   |          |     |

3" = 1'-0"

NC0000

eet M1

This document is property of NorthClad and should not be used, duplicated or modified without the express written consent. Copyright © 2010 NorthClad All Rights Reserved