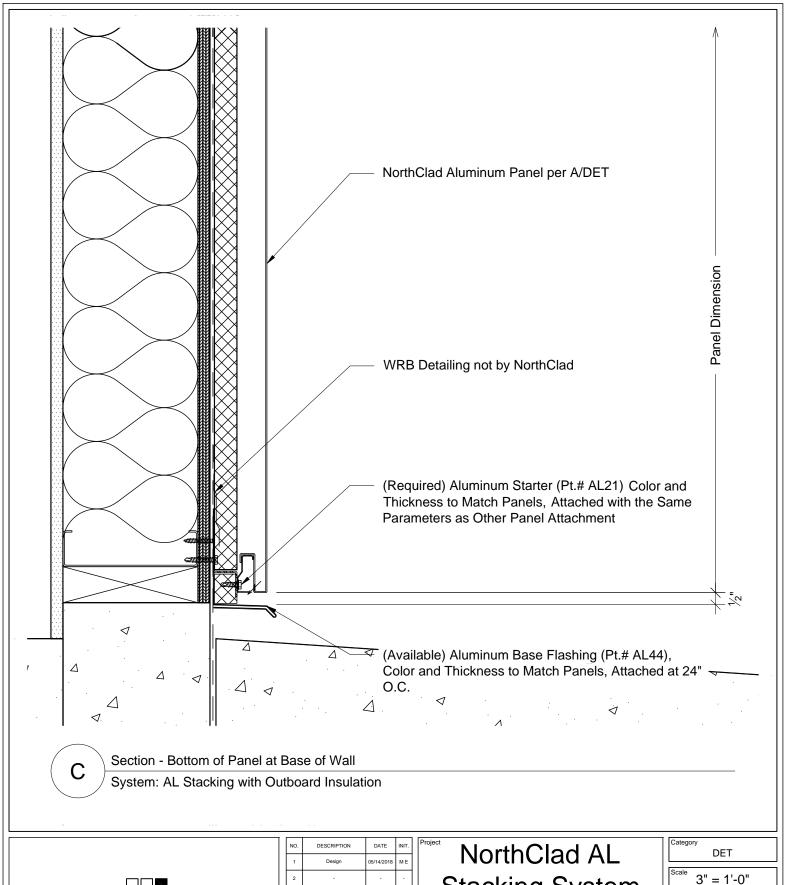

|-----|-------------|------------|-------|---|
|   | 1   | Design      | 05/14/2018 | ΜE    |   |
|   | 2   |             |            |       |   |
|   | 3   | •           | -          |       |   |
|   | 4   | •           |            |       |   |
|   | 5   | -           |            | ,     |   |
|   | 6   | •           | i          |       |   |
|   | 7   | -           |            | ,     |   |
| ] | 8   | •           |            |       |   |
|   | 9   | -           |            |       |   |
|   | 10  | -           | -          | -     |   |

#### NorthClad AL Stacking System

11831 Beverly Park Rd, Bldg C Everett, WA 98204

| Category DET      |  |  |  |
|-------------------|--|--|--|
| Scale 3" = 1'-0"  |  |  |  |
| Job Number NC0000 |  |  |  |
| Sheet             |  |  |  |







This document is property of NorthClad and should not be used, duplicated or modified without the express written consent. Copyright © 2010 NorthClad All Rights Reserved

| ı | NO. | DESCRIPTION | DATE       | INII. |   |
|---|-----|-------------|------------|-------|---|
|   | 1   | Design      | 05/14/2018 | МE    |   |
|   | 2   | •           | -          |       |   |
|   | 3   | •           | -          |       |   |
|   | 4   | •           |            | ,     |   |
|   | 5   | •           | -          | ,     |   |
|   | 6   | •           | -          |       |   |
|   | 7   | •           | -          | ,     |   |
| ] | 8   | •           |            | ,     |   |
|   | 9   | -           | -          | ,     |   |
|   | 10  |             | ,          | -     | L |

## Stacking