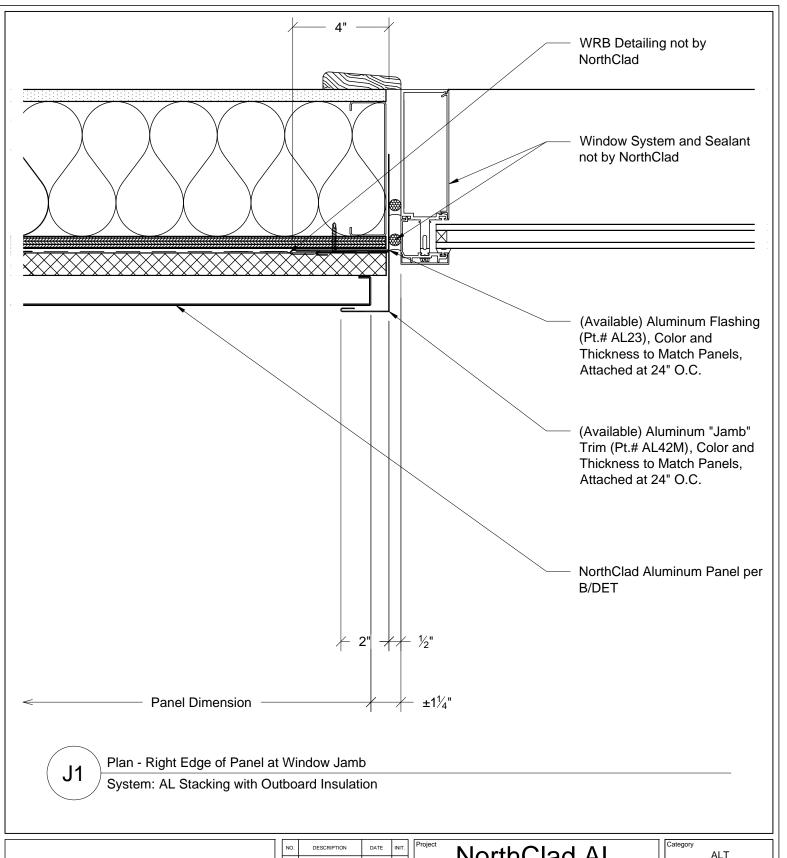

# NorthClad AL Stacking System

11831 Beverly Park Rd, Bldg C Everett, WA 98204

| Catego | ry  | ALT   |  |
|--------|-----|-------|--|
| Scale  | 011 | 4! 0" |  |

ob Number

NC0000

. J1

This document is property of NorthClad and should not be used, duplicated or modified without the express written consent. Copyright © 2010 NorthClad All Rights Reserved