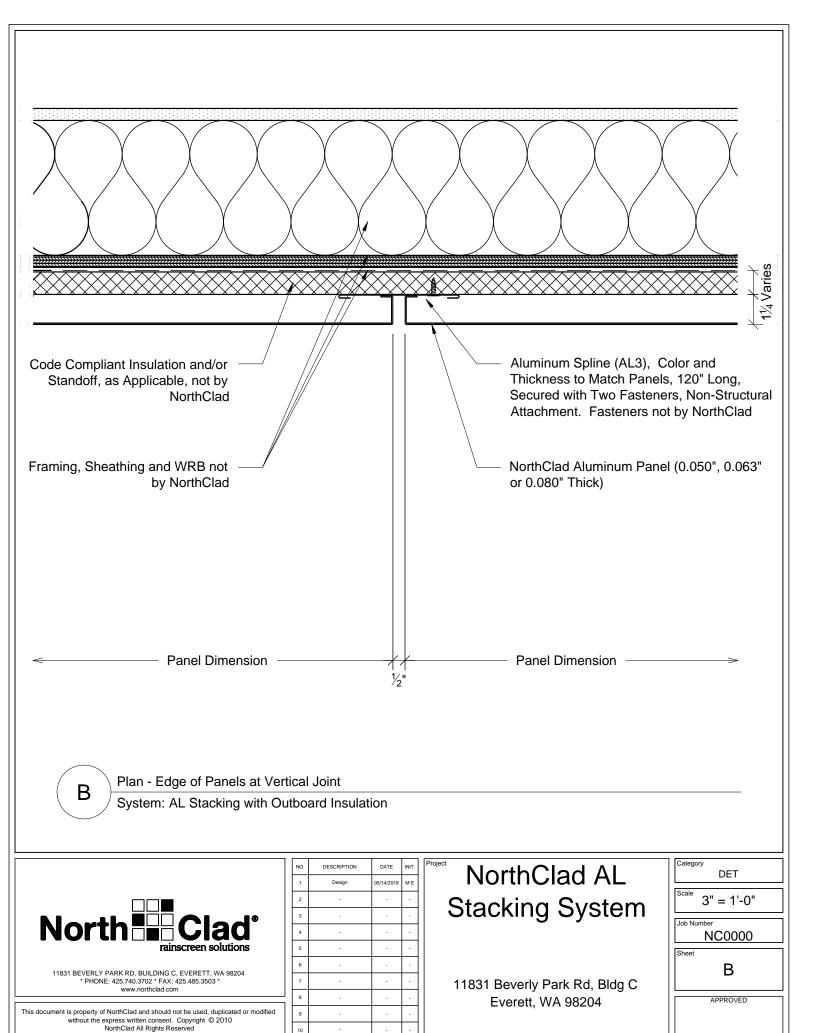

--|-----|-------------|------------|-------|---|
|   | 1   | Design      | 05/14/2018 | ΜE    |   |
|   | 2   |             |            |       |   |
|   | 3   | •           | -          |       |   |
|   | 4   | •           |            |       |   |
|   | 5   | -           |            | ,     |   |
|   | 6   | •           | i          |       |   |
|   | 7   | -           |            | ,     |   |
| ] | 8   | •           |            |       |   |
|   | 9   | -           |            |       |   |
|   | 10  | -           | -          | -     |   |

#### NorthClad AL Stacking System

11831 Beverly Park Rd, Bldg C Everett, WA 98204

| Category DET      |  |  |  |
|-------------------|--|--|--|
| Scale 3" = 1'-0"  |  |  |  |
| Job Number NC0000 |  |  |  |
| Sheet             |  |  |  |







This document is property of NorthClad and should not be used, duplicated or modified without the express written consent. Copyright © 2010 NorthClad All Rights Reserved

| ı | NO. | DESCRIPTION | DATE       | INII. |   |
|---|-----|-------------|------------|-------|---|
|   | 1   | Design      | 05/14/2018 | МE    |   |
|   | 2   | •           | -          |       |   |
|   | 3   | •           | -          |       |   |
|   | 4   | •           |            | ,     |   |
|   | 5   | •           | -          | ,     |   |
|   | 6   | •           | -          |       |   |
|   | 7   | •           | -          | ,     |   |
| ] | 8   | •           |            | ,     |   |
|   | 9   | -           | -          | ,     |   |
|   | 10  |             | ,          | -     | L |

## Stackin