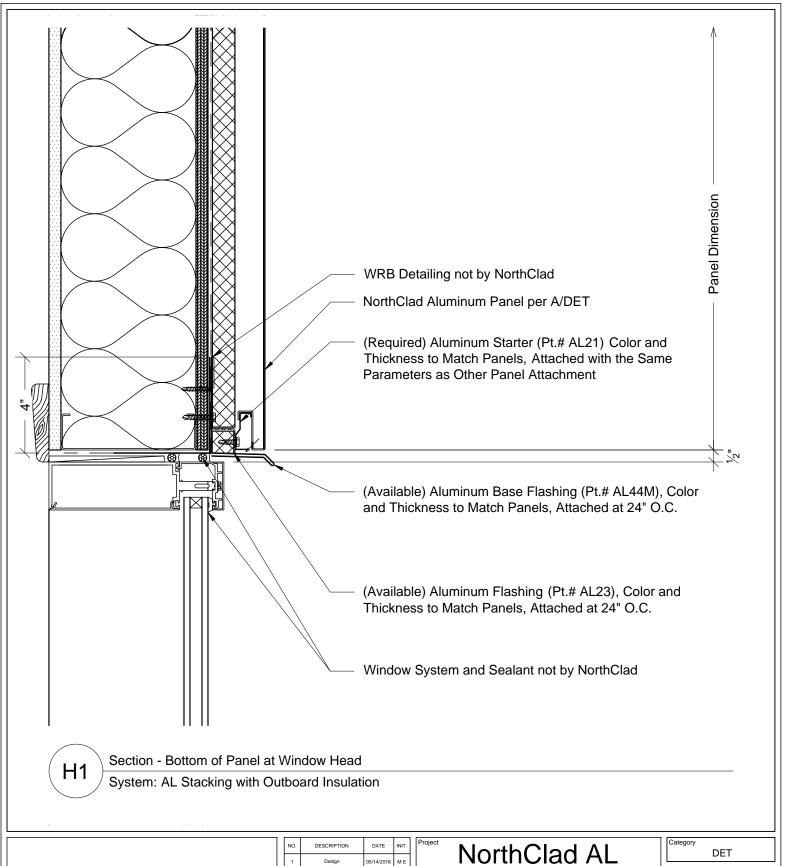

## Stacking System

11831 Beverly Park Rd, Bldg C Everett, WA 98204

| _ |          |     |  |
|---|----------|-----|--|
| I | Category |     |  |
|   | ,        | DET |  |
| ı |          |     |  |

3" = 1'-0"

NC0000

H1

This document is property of NorthClad and should not be used, duplicated or modified without the express written consent. Copyright @ 2010 NorthClad All Rights Reserved

| П | NO. | DESCRIPTION | DATE       | INIT. | П |
|---|-----|-------------|------------|-------|---|
|   | 1   | Design      | 05/14/2018 | ΜE    |   |
|   | 2   | •           | -          | -     |   |
|   | 3   | -           | -          |       |   |
|   | 4   | •           | -          | -     |   |
|   | 5   | -           | -          |       |   |
|   | 6   | •           | -          |       |   |
|   | 7   | •           | -          | -     |   |
|   | 8   | -           | -          | -     |   |
|   | 9   | -           | -          |       |   |
|   | 10  | -           | -          |       |   |