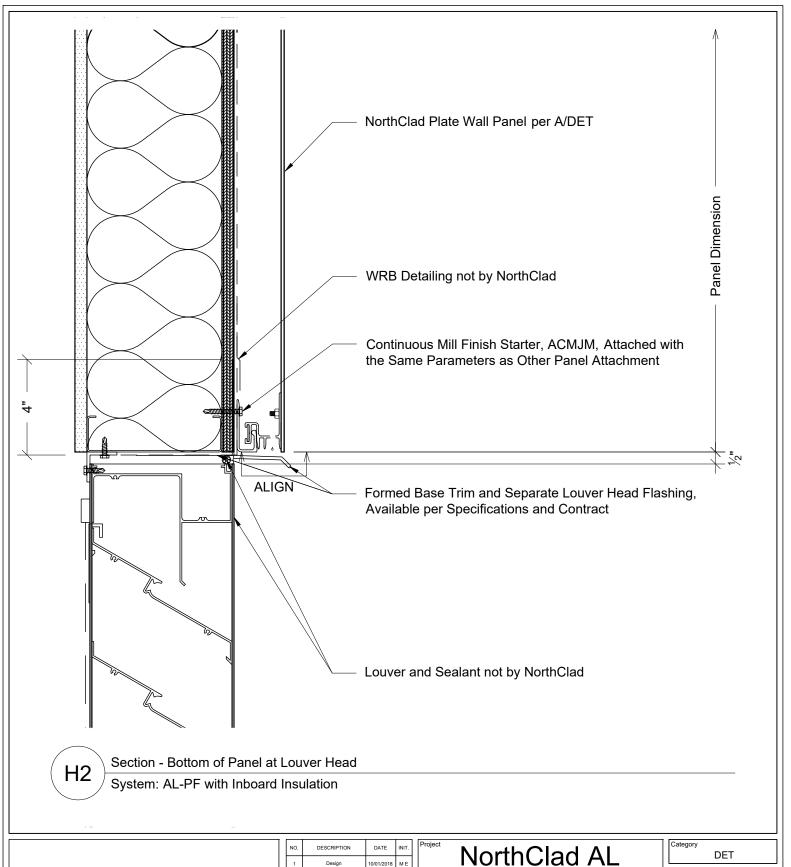

H1. Section - Bottom Of Panel At Window Head

H2. Section - Bottom Of Panel At Louver Head

H3. Section - Bottom Of Panel At Door Head

J1. Plan - Right Edge Of Panel At Window Jamb

J2. Plan - Right Edge Of Panel At Louver Jamb

### Floating System

11831 Beverly Park Rd, Bldg C Everett, WA 98204

| 1 | Category |     |  |
|---|----------|-----|--|
|   |          | DET |  |
|   |          |     |  |

3" = 1'-0"

NC0000

H2

This document is property of NorthClad and should not be used, duplicated or modified without the express written consent. Copyright © 2010 NorthClad All Rights Reserved

| ı | NO. | DESCRIPTION | DATE       | INII. |  |
|---|-----|-------------|------------|-------|--|
| l | 1   | Design      | 10/01/2018 | МE    |  |
| l | 2   | ÷           | -          | -     |  |
| l | 3   | ÷           | -          |       |  |
| l | 4   | ÷           | -          |       |  |
| l | 5   | -           | i          | •     |  |
| l | 6   | -           |            |       |  |
| l | 7   | ÷           | -          | -     |  |
| _ | 8   | ē           | -          |       |  |
| l | 9   | -           | i          | •     |  |
|   | 10  | -           | -          | 1     |  |