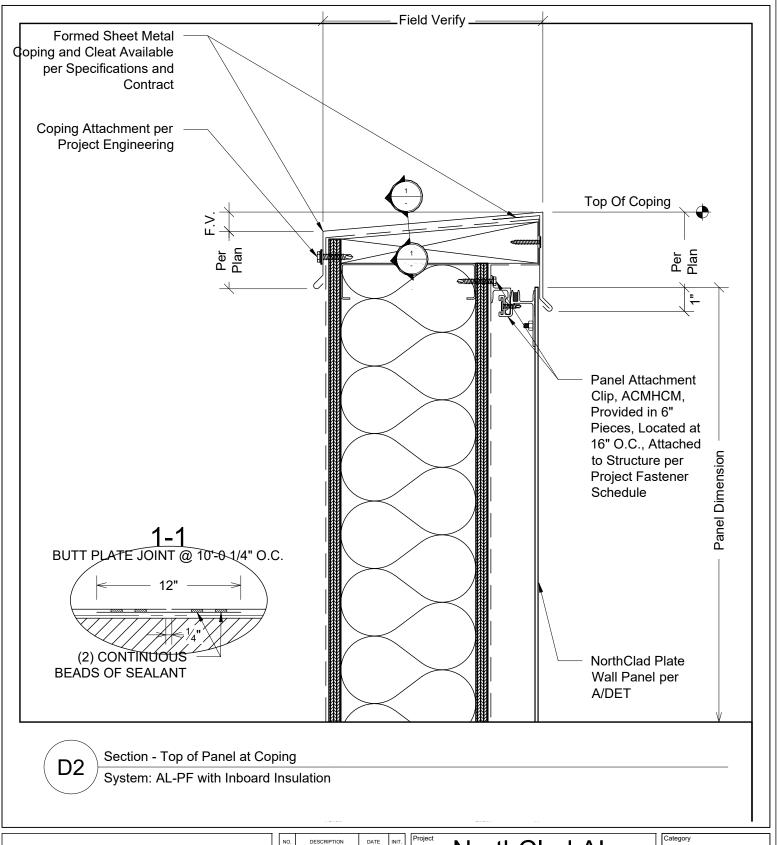

D2. Section - Top Of Panel At Coping

E1. Plan - Outside Corner

Key. Key Elevation

F1. Plan - Edge Of Panels At Inside Corner

G1. Section - Top Of Panel At Window Sill

G2. Section - Top Of Panel At Louver Sill

#### NorthClad AL Floating System

11831 Beverly Park Rd, Bldg C Everett, WA 98204

| Category |     |  |
|----------|-----|--|
|          | DET |  |
| Coolo    |     |  |

3" = 1'-0"

NC0000

D2 D

This document is property of NorthClad and should not be used, duplicated or modified without the express written consent. Copyright © 2010 NorthClad All Rights Reserved