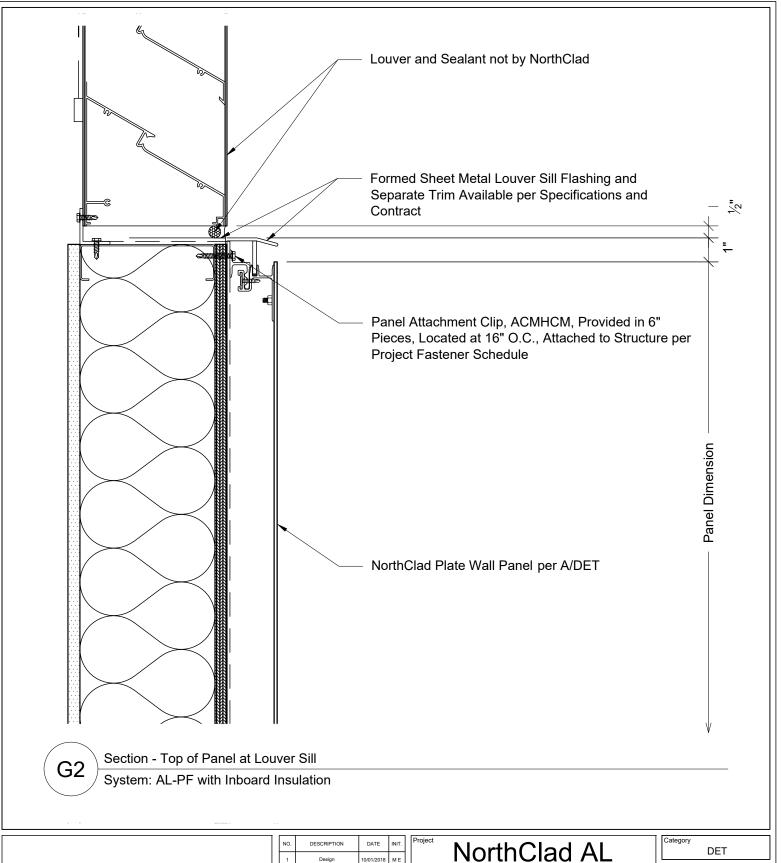

D2. Section - Top Of Panel At Coping

E1. Plan - Outside Corner

Key. Key Elevation

F1. Plan - Edge Of Panels At Inside Corner

G1. Section - Top Of Panel At Window Sill

G2. Section - Top Of Panel At Louver Sill

#### Floating System

11831 Beverly Park Rd, Bldg C Everett, WA 98204

|   | Category |     |
|---|----------|-----|
|   |          | DET |
| ì |          |     |

3" = 1'-0"

NC0000

G2

This document is property of NorthClad and should not be used, duplicated or modified without the express written consent. Copyright © 2010 NorthClad All Rights Reserved

| NO. | DESCRIPTION | DATE       | IINI I . |  |
|-----|-------------|------------|----------|--|
| 1   | Design      | 10/01/2018 | ME       |  |
| 2   | -           | -          | ,        |  |
| 3   | ÷           | -          |          |  |
| 4   | ÷           | -          | ,        |  |
| 5   | -           | -          | ,        |  |
| 6   | ÷           | -          | -        |  |
| 7   | ÷           | -          | ,        |  |
| 8   | ÷           | -          | ,        |  |
| 9   | -           | -          | ,        |  |
| 10  | -           | ı          | -        |  |