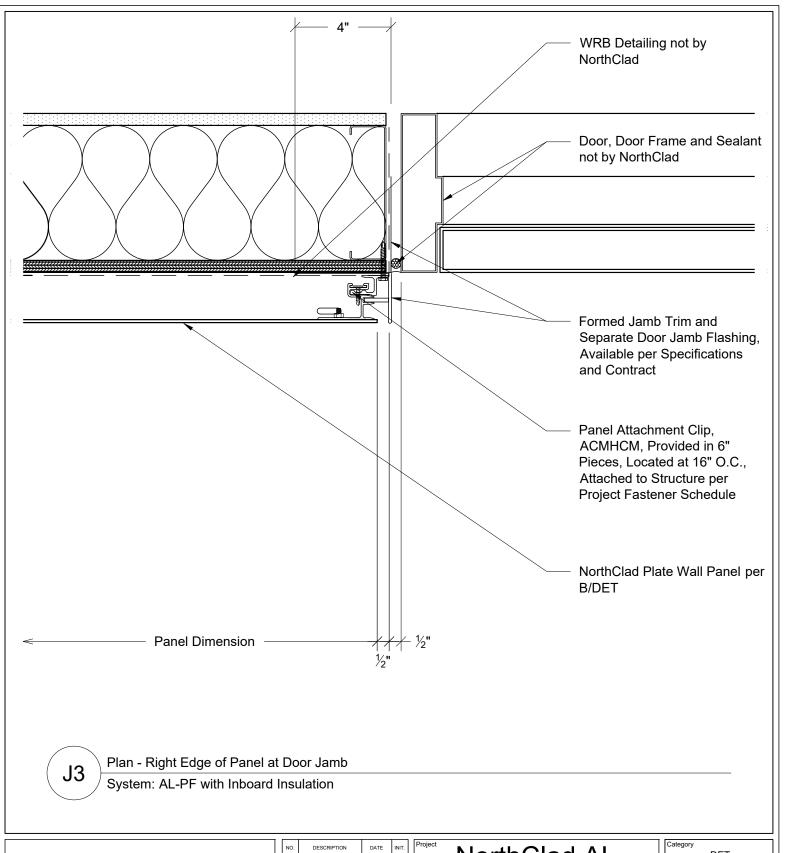

J3. Plan - Right Edge Of Panel At Door Jamb

K1. Plan - Left Edge Of Panel At Window Jamb

K2. Plan - Left Edge Of Panel At Louver Jamb

K3. Plan - Left Edge Of Panel At Door Jamb

M1. Section - Panels At Fascia To Soffit Transition

## NorthClad AL Floating System

11831 Beverly Park Rd, Bldg C Everett, WA 98204

| Category |     |  |
|----------|-----|--|
|          | DET |  |
| Scale    |     |  |

3" = 1'-0"

ob Number

NC0000

eet

J3