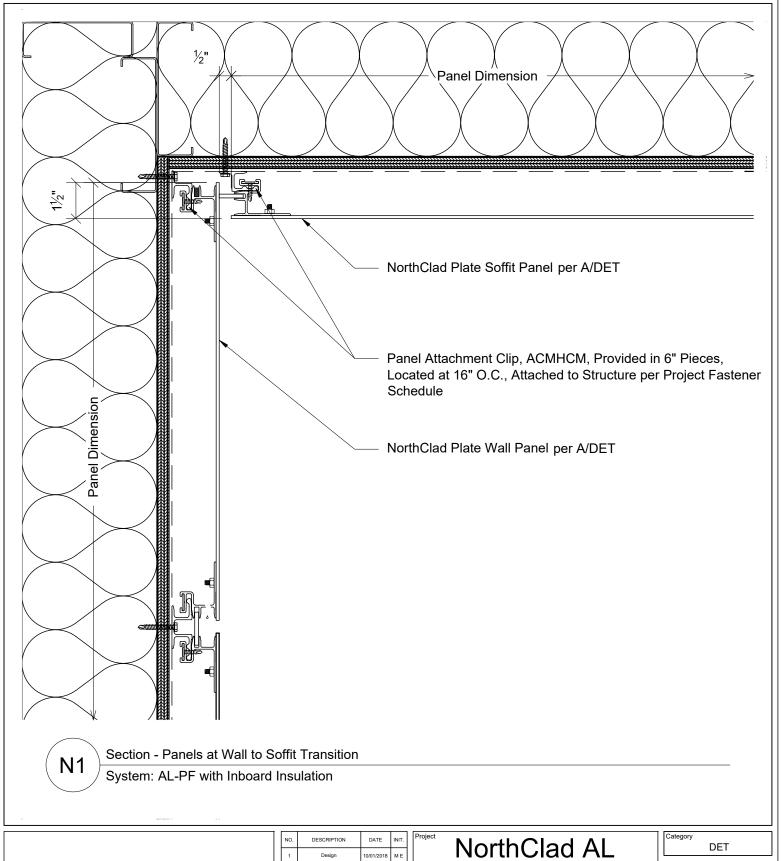

N1. Section - Panels At Wall To Soffit Transition

AL-PF With Inboard Insulation

11831 BEVERLY PARK RD. BUILDING C, EVERETT, WA 98204 \* PHONE: 425.740.3702 \* FAX: 425.485.3503 \* www.northclad.com

This document is property of NorthClad and should not be used, duplicated or modified without the express written consent. Copyright © 2010 NorthClad All Rights Reserved

| NO. | DESCRIPTION | DATE       | INII. |  |
|-----|-------------|------------|-------|--|
| 1   | Design      | 10/01/2018 | ΜE    |  |
| 2   | -           | -          |       |  |
| 3   | ÷           | -          |       |  |
| 4   | ÷           | -          |       |  |
| 5   | -           | -          |       |  |
| 6   | ÷           | -          | -     |  |
| 7   | ÷           | -          | -     |  |
| 8   | ē           | -          |       |  |
| 9   | -           | i          | •     |  |
| 10  | -           | -          |       |  |