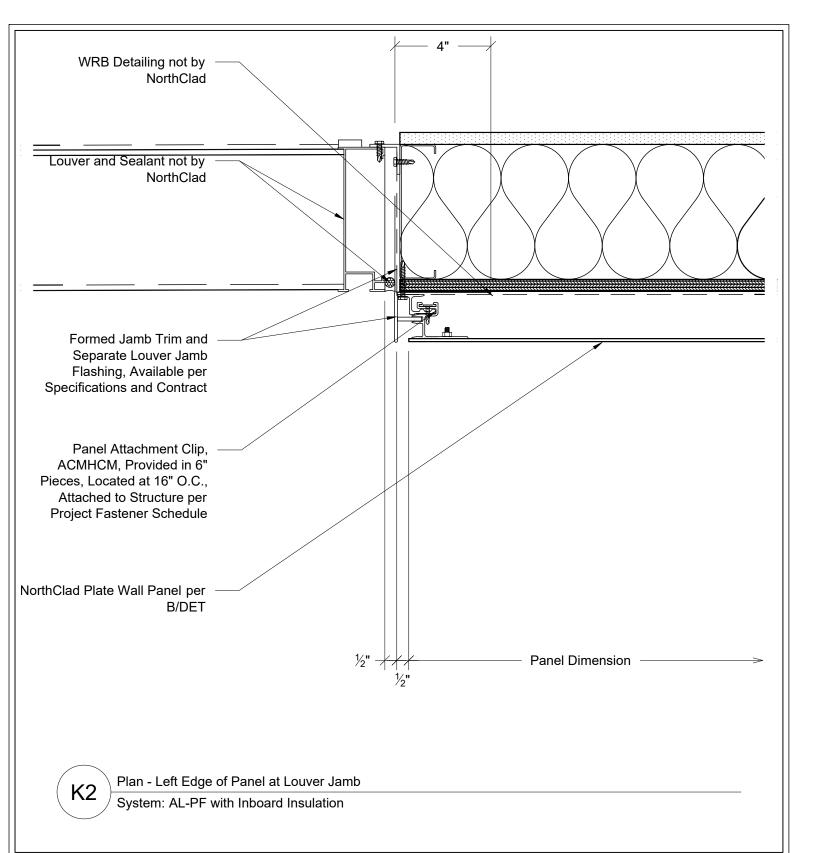

J3. Plan - Right Edge Of Panel At Door Jamb

K1. Plan - Left Edge Of Panel At Window Jamb

K2. Plan - Left Edge Of Panel At Louver Jamb

K3. Plan - Left Edge Of Panel At Door Jamb

M1. Section - Panels At Fascia To Soffit Transition

# NorthClad AL Floating System

11831 Beverly Park Rd, Bldg C Everett, WA 98204

| i | Category |     |  |
|---|----------|-----|--|
|   | Outegory | DET |  |
|   |          |     |  |

3" = 1'-0"

NC0000

eet

K2

This document is property of NorthClad and should not be used, duplicated or modified without the express written consent. Copyright © 2010 NorthClad All Rights Reserved

| NO. | DESCRIPTION | DATE       | INIT. | F |
|-----|-------------|------------|-------|---|
| 1   | Design      | 10/01/2018 | МE    |   |
| 2   | ÷           | -          | -     |   |
| 3   | ÷           | -          |       |   |
| 4   | ÷           | -          |       |   |
| 5   | ÷           | -          | -     |   |
| 6   | ÷           | -          | -     |   |
| 7   | ÷           | -          | -     |   |
| 8   | ē           | -          |       |   |
| 9   | -           | -          | ,     |   |
| 10  | -           | -          | -     |   |