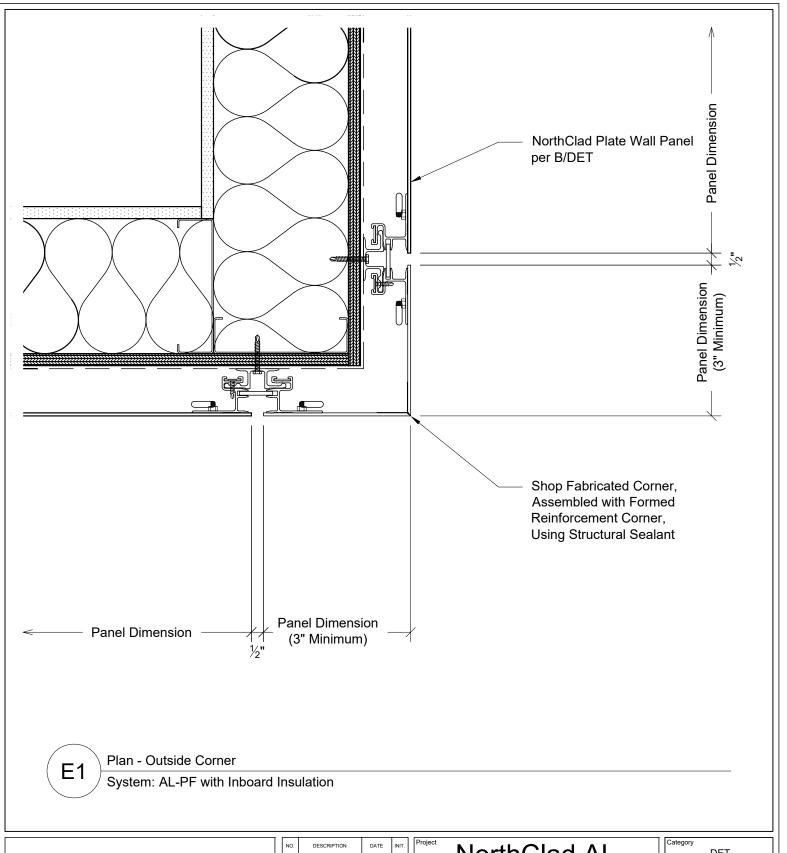

D2. Section - Top Of Panel At Coping

E1. Plan - Outside Corner

Key. Key Elevation

F1. Plan - Edge Of Panels At Inside Corner

G1. Section - Top Of Panel At Window Sill

G2. Section - Top Of Panel At Louver Sill

# NorthClad AL Floating System

11831 Beverly Park Rd, Bldg C Everett, WA 98204

| 7 | Category |            |  |
|---|----------|------------|--|
|   |          | DET        |  |
|   | Scale    | 3" = 1'-0" |  |

NC0000

E1

This document is property of NorthClad and should not be used, duplicated or modified without the express written consent. Copyright © 2010 NorthClad All Rights Reserved

| I | NO. | DESCRIPTION | DATE       | INIT. | ľ |
|---|-----|-------------|------------|-------|---|
| I | 1   | Design      | 10/01/2018 | ΜE    |   |
| I | 2   | ÷           | -          | -     |   |
| I | 3   | ÷           | -          | -     |   |
| I | 4   | ÷           | -          | -     |   |
| I | 5   | -           | i          | -     |   |
| I | 6   | •           | i          | ,     |   |
| I | 7   | -           | -          | ,     |   |
| J | 8   | ē           | -          | -     |   |
| I | 9   | -           | -          |       |   |
|   | 10  | -           | ı          | ,     | L |
|   |     |             |            |       |   |