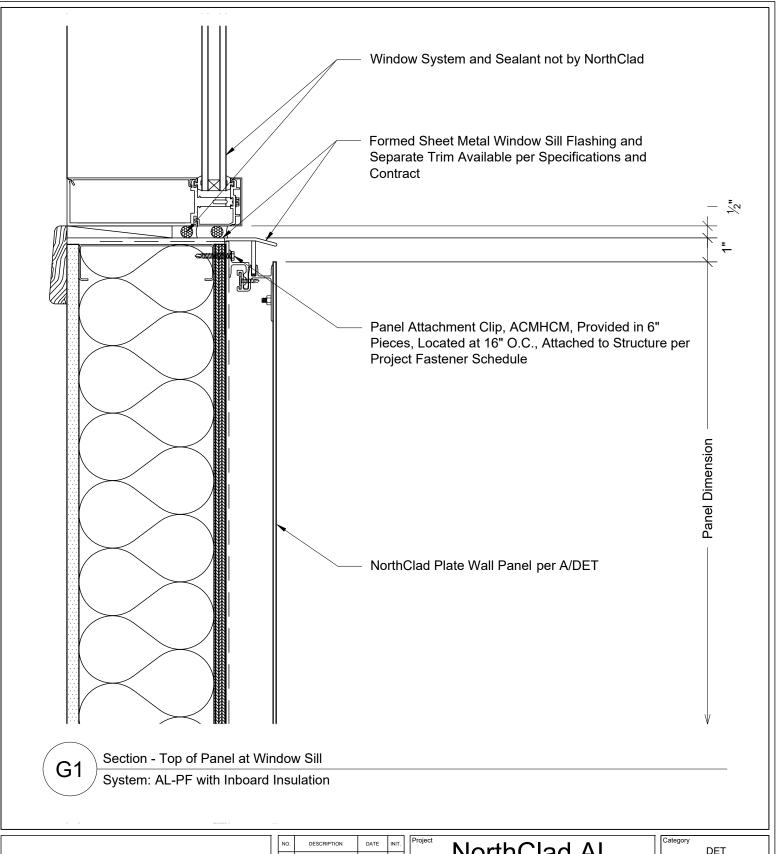

D2. Section - Top Of Panel At Coping

E1. Plan - Outside Corner

Key. Key Elevation

F1. Plan - Edge Of Panels At Inside Corner

G1. Section - Top Of Panel At Window Sill

G2. Section - Top Of Panel At Louver Sill

#### NorthClad AL Floating System

11831 Beverly Park Rd, Bldg C Everett, WA 98204

| Category |     |  |
|----------|-----|--|
|          | DET |  |
|          |     |  |

3" = 1'-0"

NC0000

G1

This document is property of NorthClad and should not be used, duplicated or modified without the express written consent. Copyright © 2010 NorthClad All Rights Reserved

| NO. | DESCRIPTION | DATE       | INIT. | - |
|-----|-------------|------------|-------|---|
| 1   | Design      | 10/01/2018 | ME    |   |
| 2   | -           | -          | -     |   |
| 3   | ÷           | -          | -     |   |
| 4   | ÷           | -          | -     |   |
| 5   | ÷           | -          | -     |   |
| 6   | ÷           | -          | -     |   |
| 7   | =           | -          | -     |   |
| 8   | -           | -          | -     |   |
| 9   | ÷           | -          | -     |   |
| 10  | -           | ı          | -     | L |