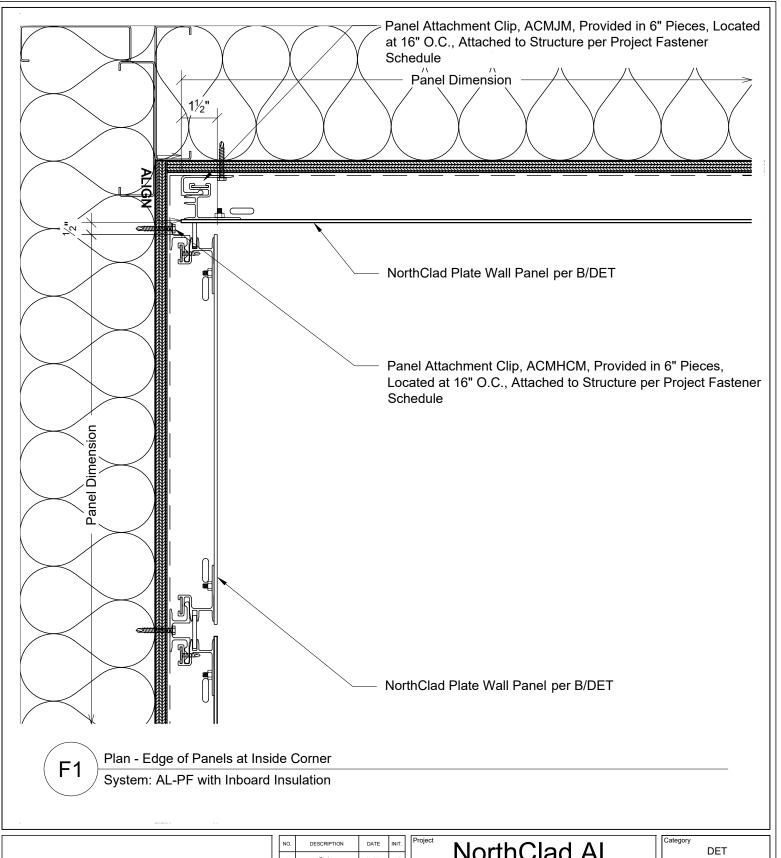

D2. Section - Top Of Panel At Coping

E1. Plan - Outside Corner

Key. Key Elevation

F1. Plan - Edge Of Panels At Inside Corner

G1. Section - Top Of Panel At Window Sill

G2. Section - Top Of Panel At Louver Sill

#### NorthClad AL Floating System

11831 Beverly Park Rd, Bldg C Everett, WA 98204

| Category |     |  |
|----------|-----|--|
|          | DET |  |
| Coolo    |     |  |

3" = 1'-0"

NC0000

F1

This document is property of NorthClad and should not be used, duplicated or modified without the express written consent. Copyright © 2010 NorthClad All Rights Reserved