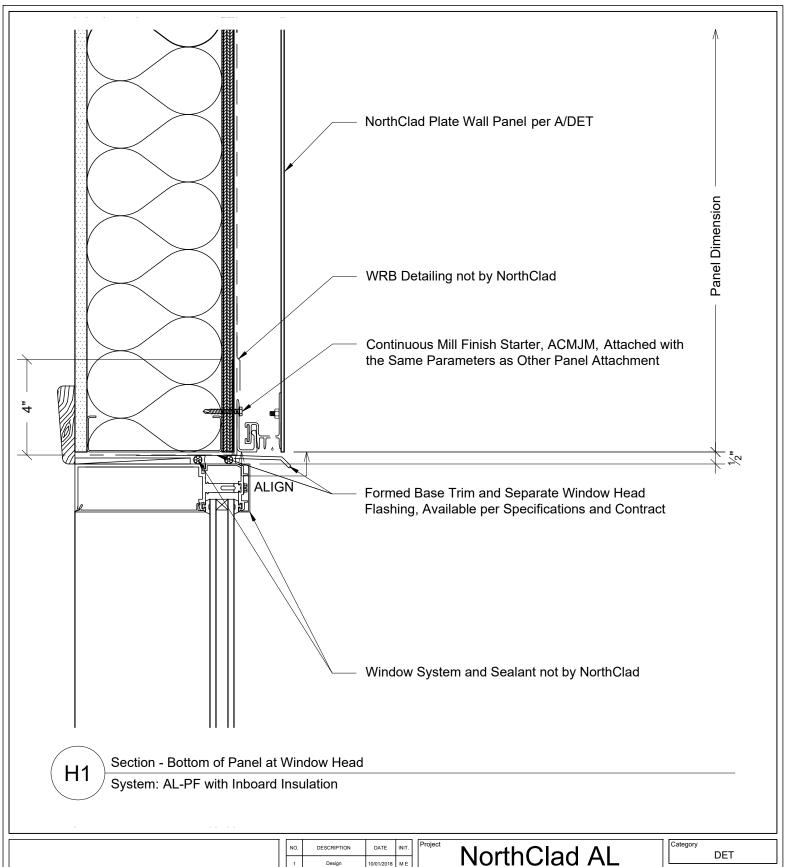

H1. Section - Bottom Of Panel At Window Head

H2. Section - Bottom Of Panel At Louver Head

H3. Section - Bottom Of Panel At Door Head

J1. Plan - Right Edge Of Panel At Window Jamb

J2. Plan - Right Edge Of Panel At Louver Jamb

### Floating System

11831 Beverly Park Rd, Bldg C Everett, WA 98204

| Category |     |
|----------|-----|
|          | DET |

3" = 1'-0"

NC0000

H1

This document is property of NorthClad and should not be used, duplicated or modified without the express written consent. Copyright © 2010 NorthClad All Rights Reserved

| NO.      | DESCRIPTION | DATE       | IINI I . |  |
|----------|-------------|------------|----------|--|
| 1 Design |             | 10/01/2018 | ME       |  |
| 2        | -           | -          | ,        |  |
| 3        | ÷           | -          |          |  |
| 4        | ÷           | -          | ,        |  |
| 5        | -           | -          | ,        |  |
| 6        | ÷           | -          | -        |  |
| 7        | ÷           | -          | ,        |  |
| 8        | ÷           | -          | ,        |  |
| 9        | -           | -          | ,        |  |
| 10       | -           | ı          | -        |  |