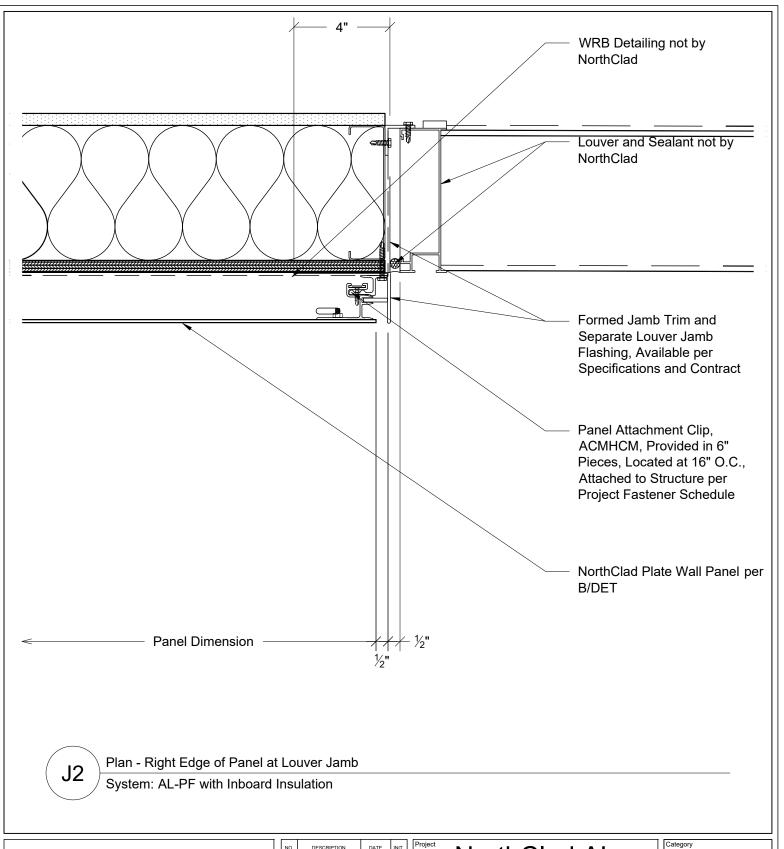

H1. Section - Bottom Of Panel At Window Head

H2. Section - Bottom Of Panel At Louver Head

H3. Section - Bottom Of Panel At Door Head

J1. Plan - Right Edge Of Panel At Window Jamb

J2. Plan - Right Edge Of Panel At Louver Jamb

#### NorthClad AL Floating System

11831 Beverly Park Rd, Bldg C Everett, WA 98204

| Category |     |  |
|----------|-----|--|
|          | DET |  |
| Coolo    |     |  |

3" = 1'-0"

NC0000

J2

This document is property of NorthClad and should not be used, duplicated or modified without the express written consent. Copyright @ 2010 NorthClad All Rights Reserved