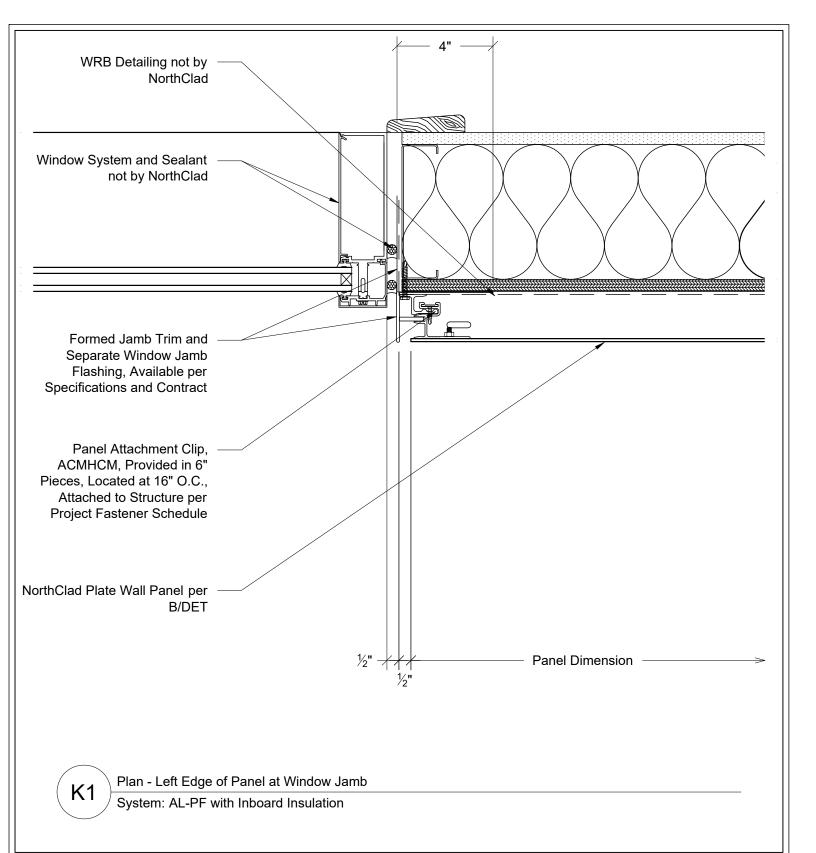

J3. Plan - Right Edge Of Panel At Door Jamb

K1. Plan - Left Edge Of Panel At Window Jamb

K2. Plan - Left Edge Of Panel At Louver Jamb

K3. Plan - Left Edge Of Panel At Door Jamb

M1. Section - Panels At Fascia To Soffit Transition

#### NorthClad AL Floating System

11831 Beverly Park Rd, Bldg C Everett, WA 98204

| 1 | Category |     |  |
|---|----------|-----|--|
|   |          | DET |  |
|   |          |     |  |

3" = 1'-0"

NC0000

K1

This document is property of NorthClad and should not be used, duplicated or modified without the express written consent. Copyright ⊚ 2010 NorthClad All Rights Reserved

| _ |     |             |            |       |         |
|---|-----|-------------|------------|-------|---------|
|   | NO. | DESCRIPTION | DATE       | INIT. | Project |
|   | 1   | Design      | 10/01/2018 | МE    |         |
|   | 2   | ÷           | -          | -     |         |
|   | 3   | ÷           | -          |       |         |
|   | 4   | -           | -          | -     |         |
|   | 5   | ÷           | -          | -     |         |
|   | 6   | ÷           | -          | -     |         |
|   | 7   | ÷           | -          | ,     |         |
| ] | 8   | ē           | -          | ,     |         |
|   | 9   | -           | -          | ,     |         |
|   | 10  | -           | -          |       |         |