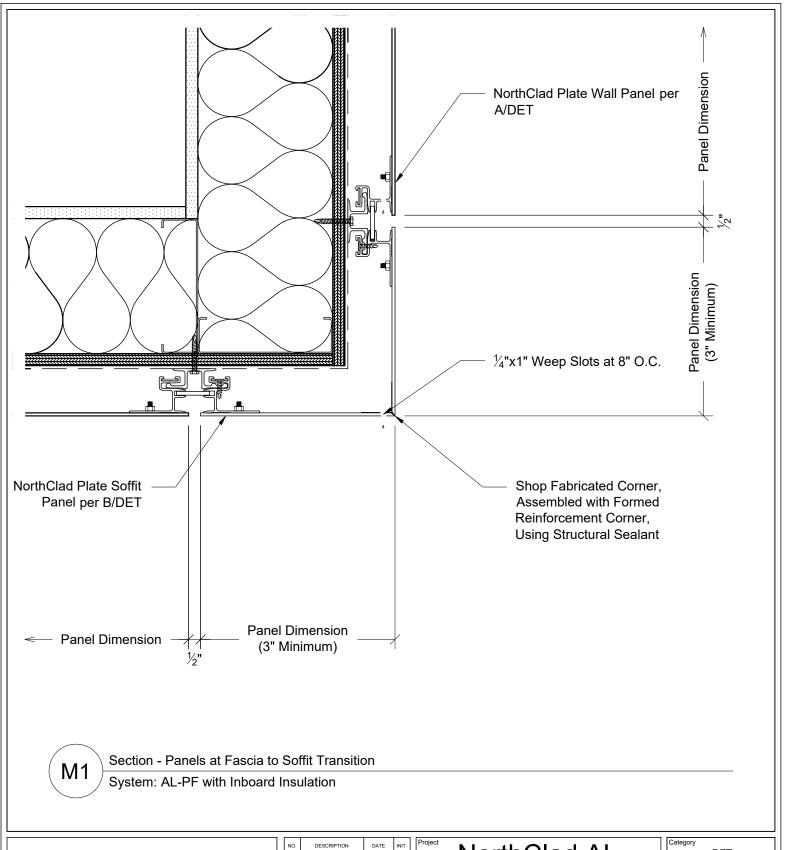

J3. Plan - Right Edge Of Panel At Door Jamb

K1. Plan - Left Edge Of Panel At Window Jamb

K2. Plan - Left Edge Of Panel At Louver Jamb

K3. Plan - Left Edge Of Panel At Door Jamb

M1. Section - Panels At Fascia To Soffit Transition

#### NorthClad AL Floating System

11831 Beverly Park Rd, Bldg C Everett, WA 98204

| 1 | Category |     |  |
|---|----------|-----|--|
|   |          | DET |  |
| ı |          |     |  |

3" = 1'-0"

NC0000

M1

This document is property of NorthClad and should not be used, duplicated or modified without the express written consent. Copyright © 2010 NorthClad All Rights Reserved

|   | NO. | DESCRIPTION | DATE       | INIT. | ľ |
|---|-----|-------------|------------|-------|---|
|   | 1   | Design      | 10/01/2018 | ΜE    |   |
|   | 2   | •           | i          | •     |   |
|   | 3   | ÷           | -          |       |   |
|   | 4   | ÷           | -          |       |   |
|   | 5   | -           | i          | •     |   |
|   | 6   | •           | i          | 1     |   |
|   | 7   | ÷           | -          | -     |   |
| ] | 8   | ē           | -          |       |   |
|   | 9   | -           | i          | •     |   |
|   | 10  | -           | -          |       |   |