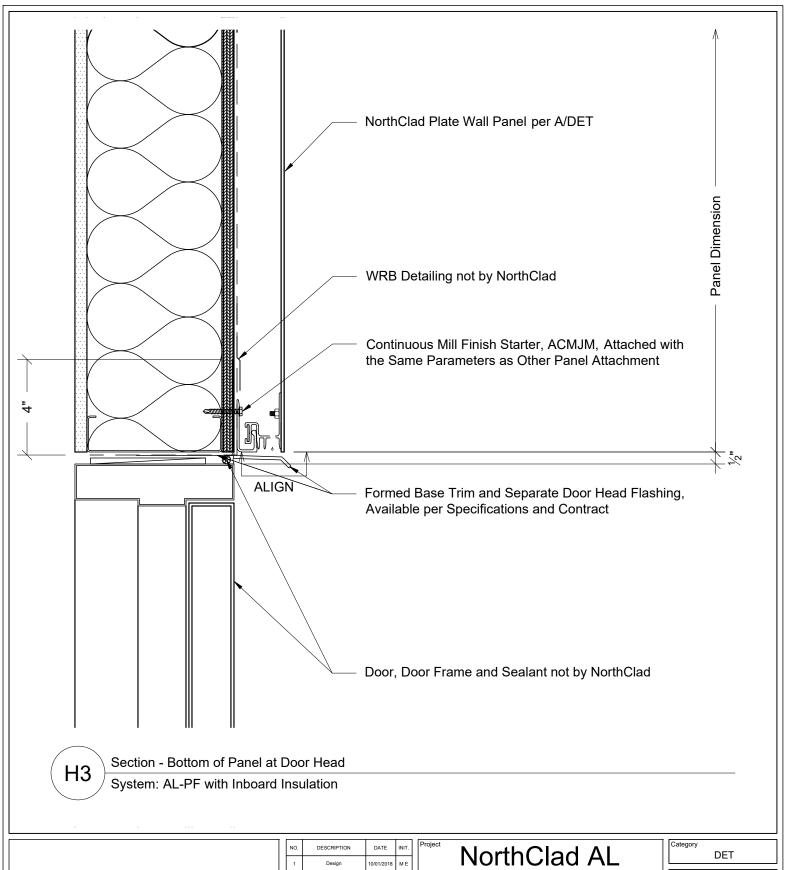

H1. Section - Bottom Of Panel At Window Head

H2. Section - Bottom Of Panel At Louver Head

H3. Section - Bottom Of Panel At Door Head

J1. Plan - Right Edge Of Panel At Window Jamb

J2. Plan - Right Edge Of Panel At Louver Jamb

### Floating System

11831 Beverly Park Rd, Bldg C Everett, WA 98204

3" = 1'-0"

NC0000

H3

This document is property of NorthClad and should not be used, duplicated or modified without the express written consent. Copyright @ 2010 NorthClad All Rights Reserved