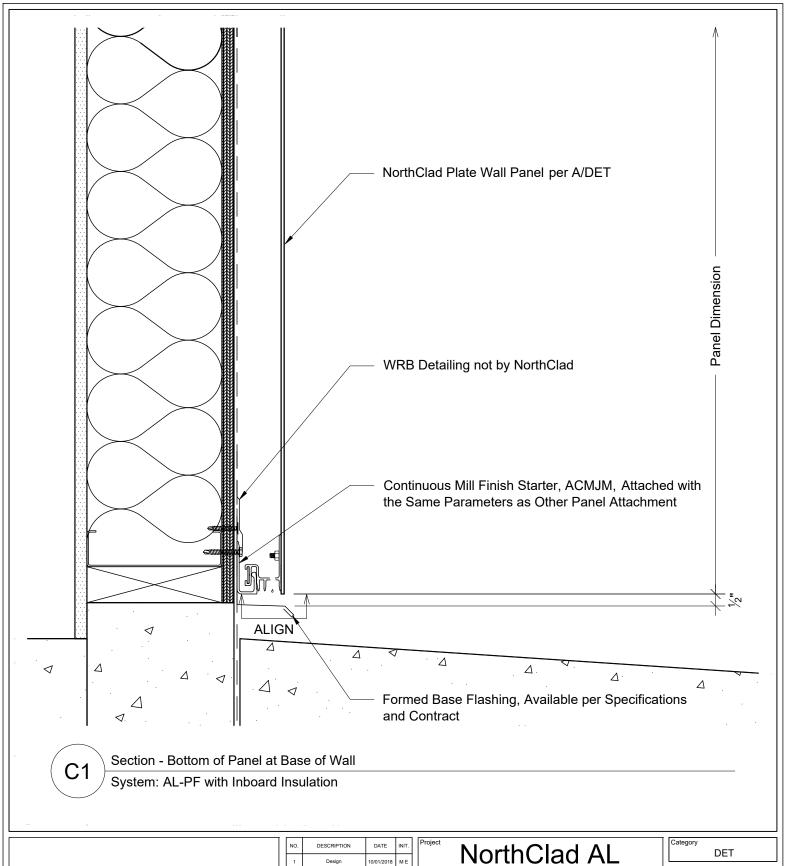

#### Standard Drawings Index

A1. Section - Edge Of Panels At Horizontal Joint

B1. Plan - Edge Of Panels At Vertical Joint

C1. Section - Bottom Of Panel At Base Of Wall

D1. Section - Top Of Panel At Coping

### NorthClad AL Floating System

11831 Beverly Park Rd, Bldg C Everett, WA 98204 Scale 3" = 1'-0"

Job Number

NC0000

Sheet

C1

This document is property of NorthClad and should not be used, duplicated or modified without the express written consent. Copyright © 2010 NorthClad All Rights Reserved