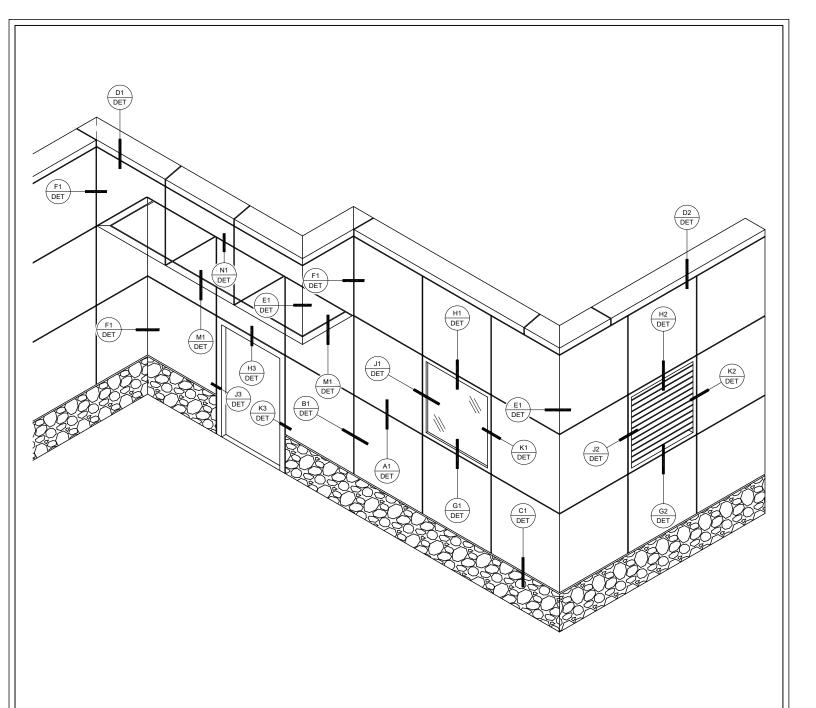

eet

Index

Key Elevation

System: AL-PF with Inboard Insulation

11831 BEVERLY PARK RD. BUILDING C, EVERETT, WA 98204 \* PHONE: 425.740.3702 \* FAX: 425.485.3503 \* www.northclad.com

This document is property of NorthClad and should not be used, duplicated or modified without the express written consent. Copyright © 2010 NorthClad All Rights Reserved