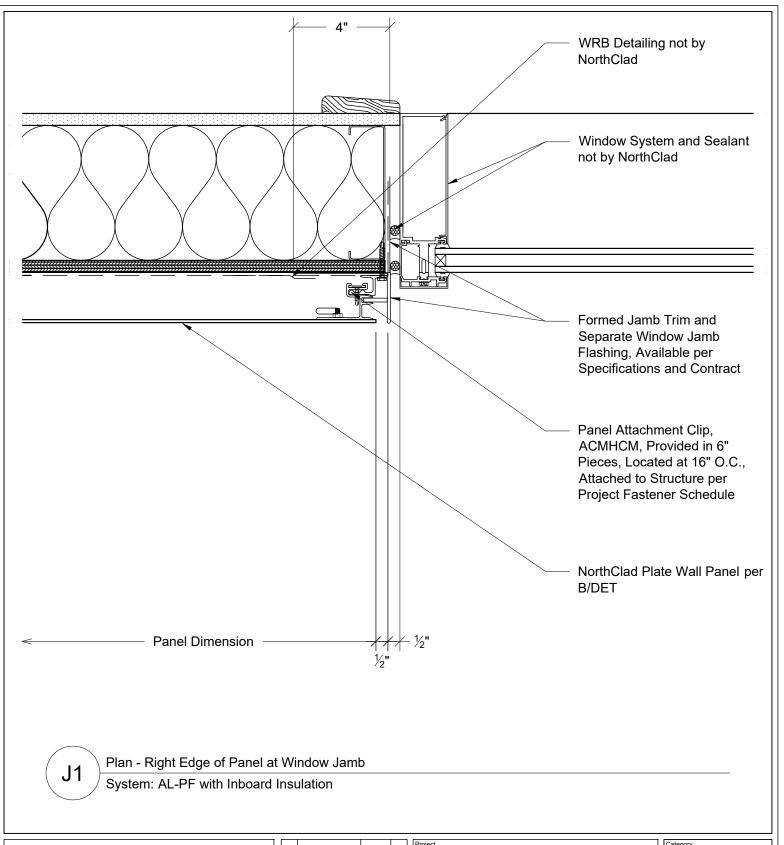

H1. Section - Bottom Of Panel At Window Head

H2. Section - Bottom Of Panel At Louver Head

H3. Section - Bottom Of Panel At Door Head

J1. Plan - Right Edge Of Panel At Window Jamb

J2. Plan - Right Edge Of Panel At Louver Jamb

## NorthClad AL Floating System

11831 Beverly Park Rd, Bldg C Everett, WA 98204

| 1 | Category |     |  |
|---|----------|-----|--|
|   |          | DET |  |
|   | Coolo    |     |  |

3" = 1'-0"

ob Number