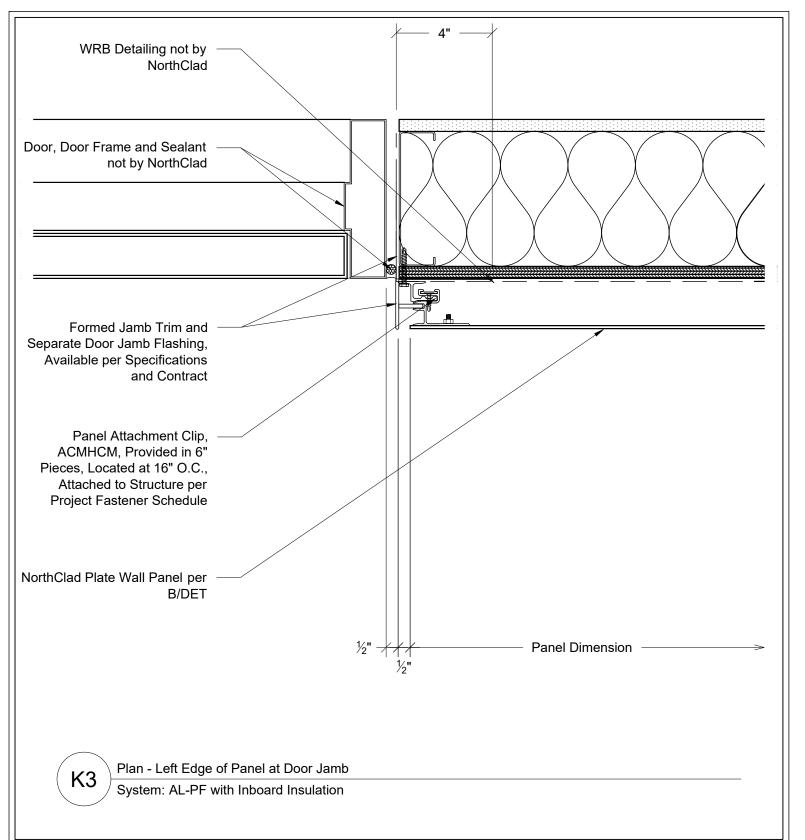

J3. Plan - Right Edge Of Panel At Door Jamb

K1. Plan - Left Edge Of Panel At Window Jamb

K2. Plan - Left Edge Of Panel At Louver Jamb

K3. Plan - Left Edge Of Panel At Door Jamb

M1. Section - Panels At Fascia To Soffit Transition

#### NorthClad AL Floating System

11831 Beverly Park Rd, Bldg C Everett, WA 98204

| ı | Catagoni |     |  |
|---|----------|-----|--|
|   | Category |     |  |
|   |          | DET |  |
|   |          |     |  |

3" = 1'-0"

NC0000

**K**3

This document is property of NorthClad and should not be used, duplicated or modified without the express written consent. Copyright © 2010 NorthClad All Rights Reserved

| ı | NO. | DESCRIPTION | DATE       | IIVIII. |  |
|---|-----|-------------|------------|---------|--|
|   | 1   | Design      | 10/01/2018 | ME      |  |
|   | 2   | -           | -          | -       |  |
|   | 3   | ÷           | -          | -       |  |
|   | 4   | ÷           | -          | -       |  |
|   | 5   | -           | i          | -       |  |
|   | 6   | -           |            | -       |  |
|   | 7   | ÷           | -          | -       |  |
| ] | 8   | ē           | -          | -       |  |
|   | 9   | -           | -          | -       |  |
|   | 10  | -           | ı          | -       |  |