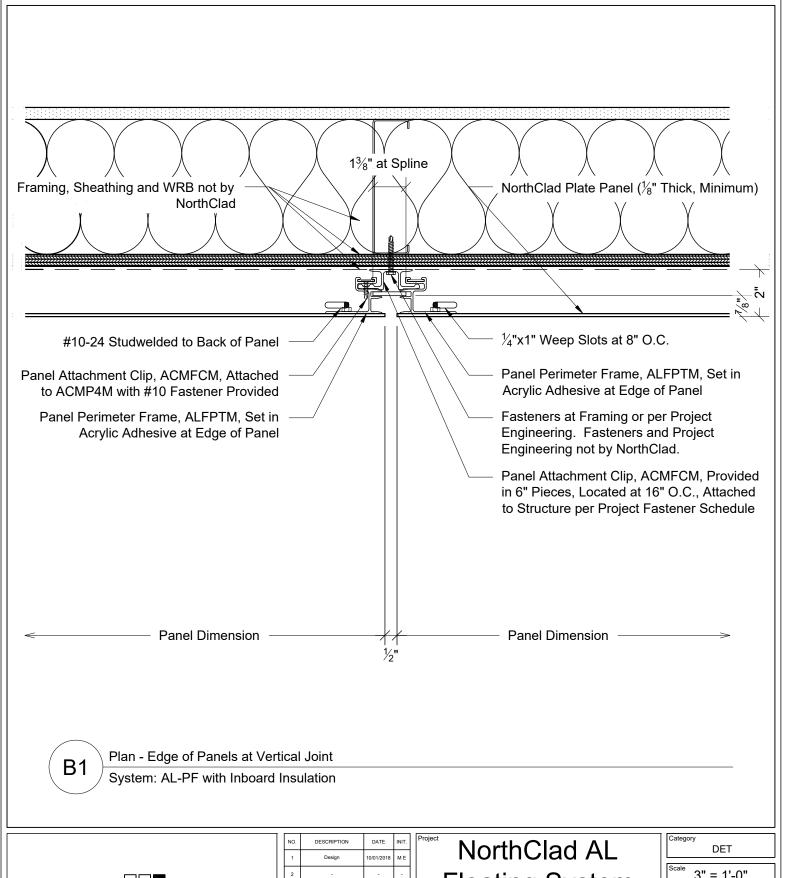

#### Standard Drawings Index

A1. Section - Edge Of Panels At Horizontal Joint

B1. Plan - Edge Of Panels At Vertical Joint

C1. Section - Bottom Of Panel At Base Of Wall

D1. Section - Top Of Panel At Coping

### Floating System

11831 Beverly Park Rd, Bldg C Everett, WA 98204

3" = 1'-0"

NC0000

Sheet B1

This document is property of NorthClad and should not be used, duplicated or modified without the express written consent. Copyright © 2010 NorthClad All Rights Reserved