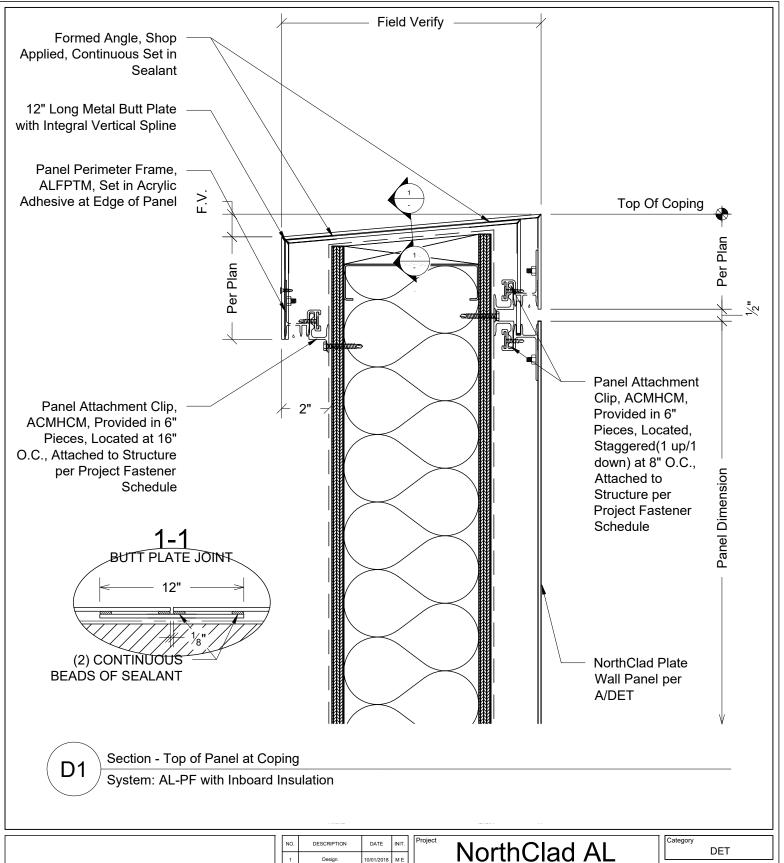

#### Standard Drawings Index

A1. Section - Edge Of Panels At Horizontal Joint

B1. Plan - Edge Of Panels At Vertical Joint

C1. Section - Bottom Of Panel At Base Of Wall

D1. Section - Top Of Panel At Coping

D2. Section - Top Of Panel At Coping

E1. Plan - Outside Corner

Key. Key Elevation

F1. Plan - Edge Of Panels At Inside Corner

G1. Section - Top Of Panel At Window Sill

G2. Section - Top Of Panel At Louver Sill

### NorthClad AL Floating System

11831 Beverly Park Rd, Bldg C Everett, WA 98204

| DET               |
|-------------------|
| Scale 3" = 1'-0"  |
| Job Number NC0000 |
| Sheet D1          |

This document is property of NorthClad and should not be used, duplicated or modified without the express written consent. Copyright © 2010 NorthClad All Rights Reserved