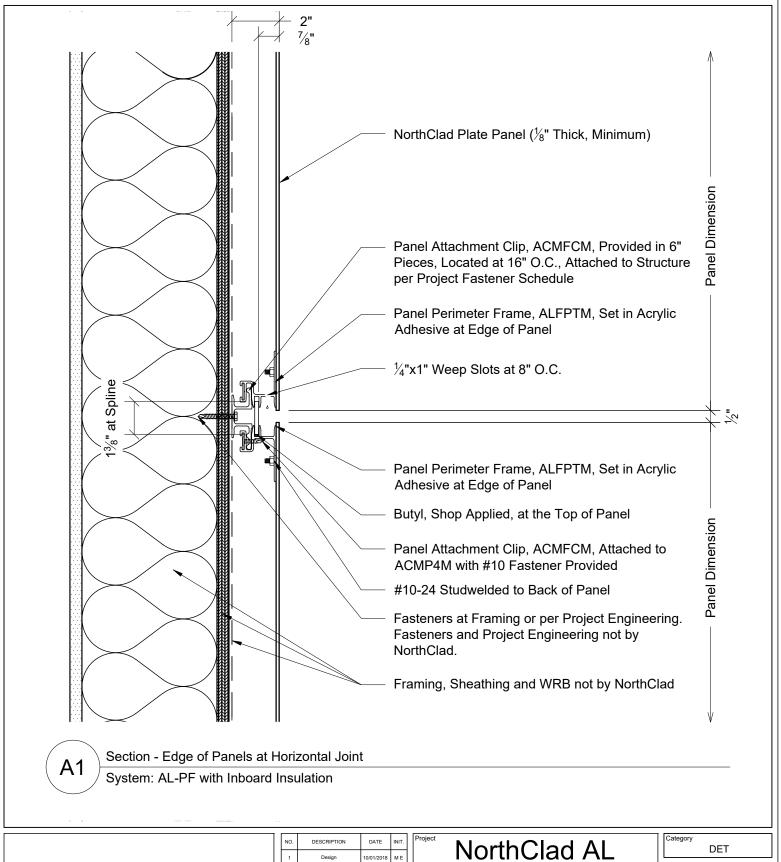

#### Standard Drawings Index

A1. Section - Edge Of Panels At Horizontal Joint

B1. Plan - Edge Of Panels At Vertical Joint

C1. Section - Bottom Of Panel At Base Of Wall

D1. Section - Top Of Panel At Coping

#### NorthClad AL Floating System

11831 Beverly Park Rd, Bldg C Everett, WA 98204

| DET                  |
|----------------------|
| 3" = 1'-0"           |
| Job Number<br>NC0000 |
| Sheet A1             |
| APPROVED             |