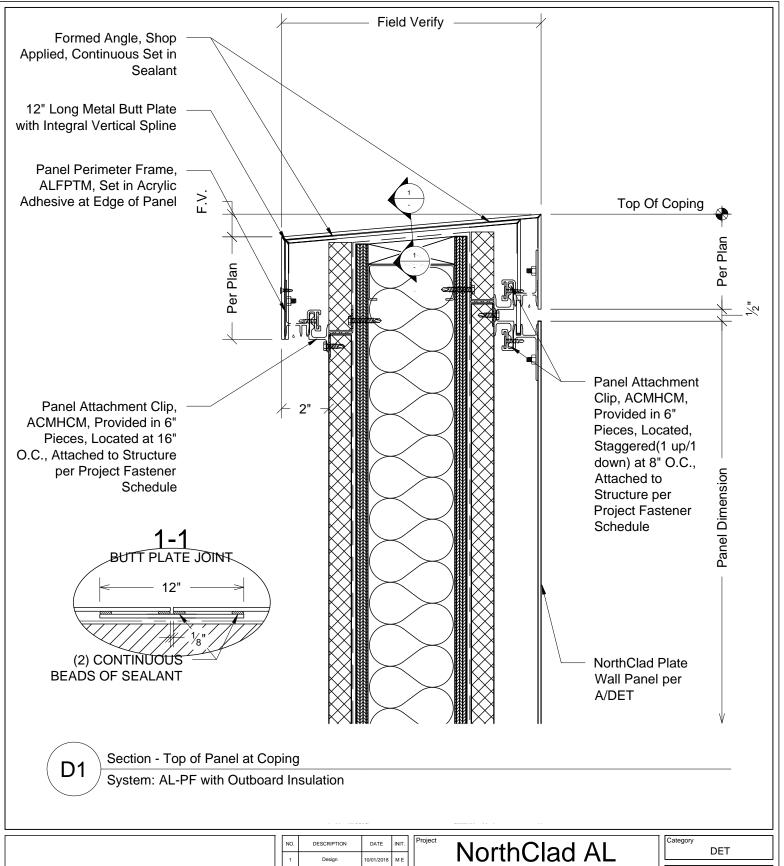

D2. Section - Top Of Panel At Coping

E1. Plan - Outside Corner

F1. Plan - Edge Of Panels At Inside Corner

G1. Section - Top Of Panel At Window Sill

G2. Section - Top Of Panel At Louver Sill

H1. Section - Bottom Of Panel At Window Head

### NorthClad AL Floating System

11831 Beverly Park Rd, Bldg C Everett, WA 98204

| Category DET     |
|------------------|
| Scale CII 41 CII |
| 3" = 1'-0"       |
| Job Number       |
| NC0000           |
| D1               |
| APPROVED         |

# NorthClad AL Floating System

11831 Beverly Park Rd, Bldg C Everett, WA 98204

| Category |     |  |
|----------|-----|--|
|          | DET |  |
| Scale    |     |  |

3" = 1'-0"

b Number

NC0000

Sheet

D2 D