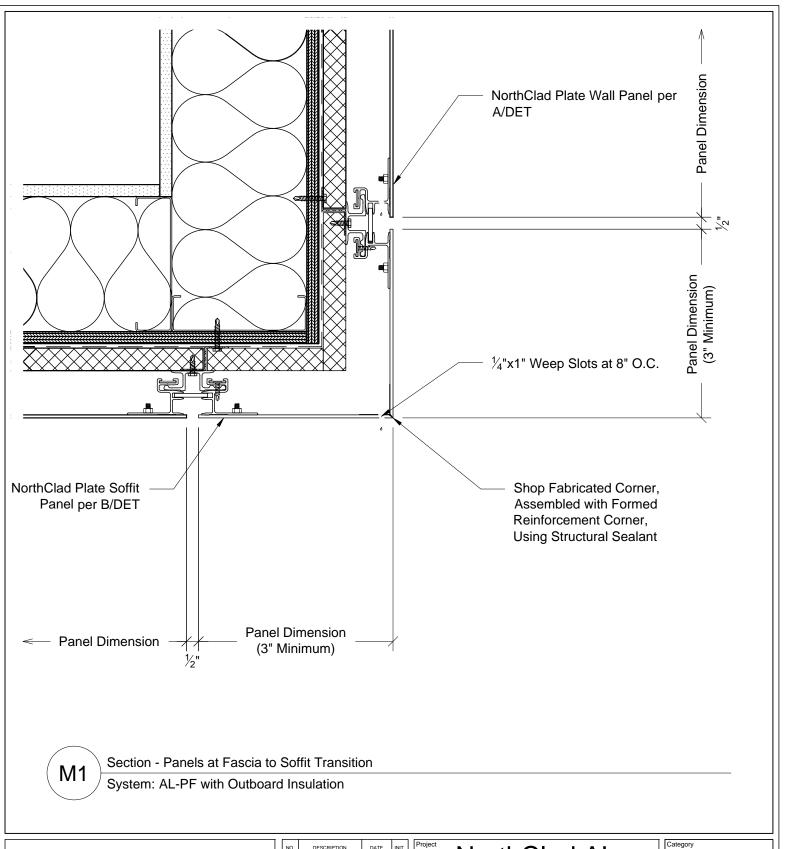

K1. Plan - Left Edge Of Panel At Window Jamb

K2. Plan - Left Edge Of Panel At Louver Jamb

K3. Plan - Left Edge Of Panel At Door Jamb

M1. Section - Panels At Fascia To Soffit Transition

N1. Section - Panels At Wall To Soffit Transition

#### NorthClad AL Floating System

11831 Beverly Park Rd, Bldg C Everett, WA 98204

| 1 | Category |     |
|---|----------|-----|
|   |          | DET |
| l | Coolo    |     |

3" = 1'-0"

NC0000

M1

This document is property of NorthClad and should not be used, duplicated or modified without the express written consent. Copyright © 2010 NorthClad All Rights Reserved