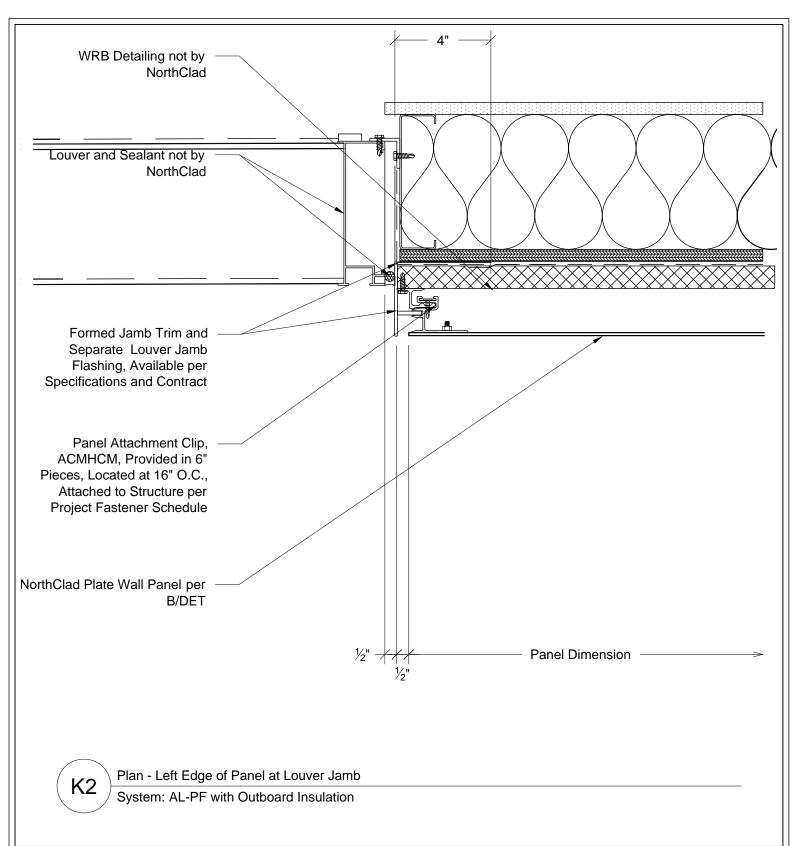

K1. Plan - Left Edge Of Panel At Window Jamb

K2. Plan - Left Edge Of Panel At Louver Jamb

K3. Plan - Left Edge Of Panel At Door Jamb

M1. Section - Panels At Fascia To Soffit Transition

N1. Section - Panels At Wall To Soffit Transition

# NorthClad AL Floating System

11831 Beverly Park Rd, Bldg C Everett, WA 98204

| _ |          |     |  |
|---|----------|-----|--|
| I | Category |     |  |
|   |          | DET |  |
| ı |          |     |  |

3" = 1'-0"

NC0000

heet

K2

This document is property of NorthClad and should not be used, duplicated or modified without the express written consent. Copyright © 2010 NorthClad All Rights Reserved

| _ |     |             |            |       |         |
|---|-----|-------------|------------|-------|---------|
|   | NO. | DESCRIPTION | DATE       | INIT. | Project |
|   | 1   | Design      | 10/01/2018 | ME    |         |
|   | 2   | •           | -          | -     |         |
|   | 3   | •           | -          | -     |         |
|   | 4   | -           | -          | -     |         |
|   | 5   | •           | -          | -     |         |
|   | 6   | •           | -          | -     |         |
|   | 7   | •           | -          | -     |         |
| ] | 8   |             | -          | -     |         |
|   | 9   | -           | -          | -     |         |
|   | 10  | -           | -          | -     |         |