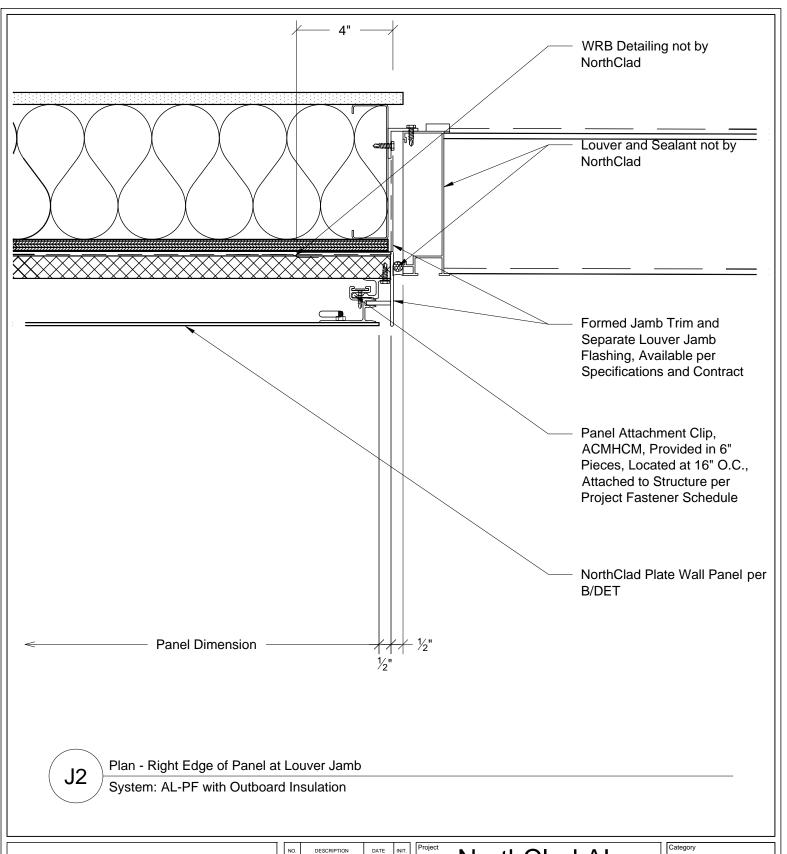

H2. Section - Bottom Of Panel At Louver Head

H3. Section - Bottom Of Panel At Door Head

J1. Plan - Right Edge Of Panel At Window Jamb

J2. Plan - Right Edge Of Panel At Louver Jamb

J3. Plan - Right Edge Of Panel At Door Jamb

#### NorthClad AL Floating System

11831 Beverly Park Rd, Bldg C Everett, WA 98204

| 1 | Category |     |  |
|---|----------|-----|--|
|   |          | DET |  |
|   | Scale    |     |  |

3" = 1'-0"

NC0000

J2