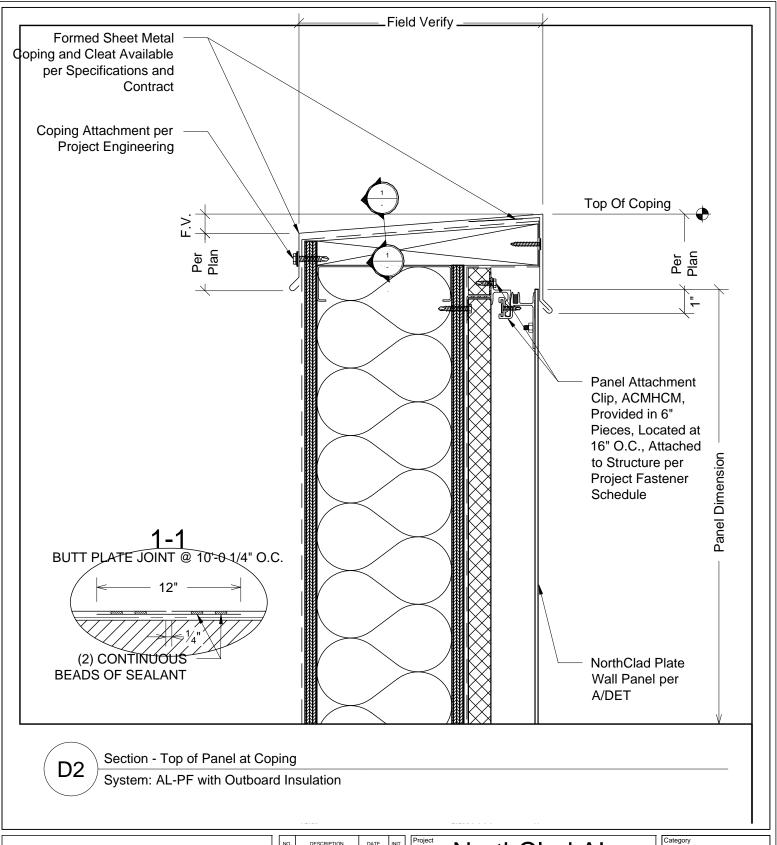

D2. Section - Top Of Panel At Coping

E1. Plan - Outside Corner

F1. Plan - Edge Of Panels At Inside Corner

G1. Section - Top Of Panel At Window Sill

G2. Section - Top Of Panel At Louver Sill

H1. Section - Bottom Of Panel At Window Head

# NorthClad AL Floating System

11831 Beverly Park Rd, Bldg C Everett, WA 98204

| Category |     |  |
|----------|-----|--|
|          | DET |  |
| Scale    |     |  |

3" = 1'-0"

b Number

NC0000

Sheet

D2 D