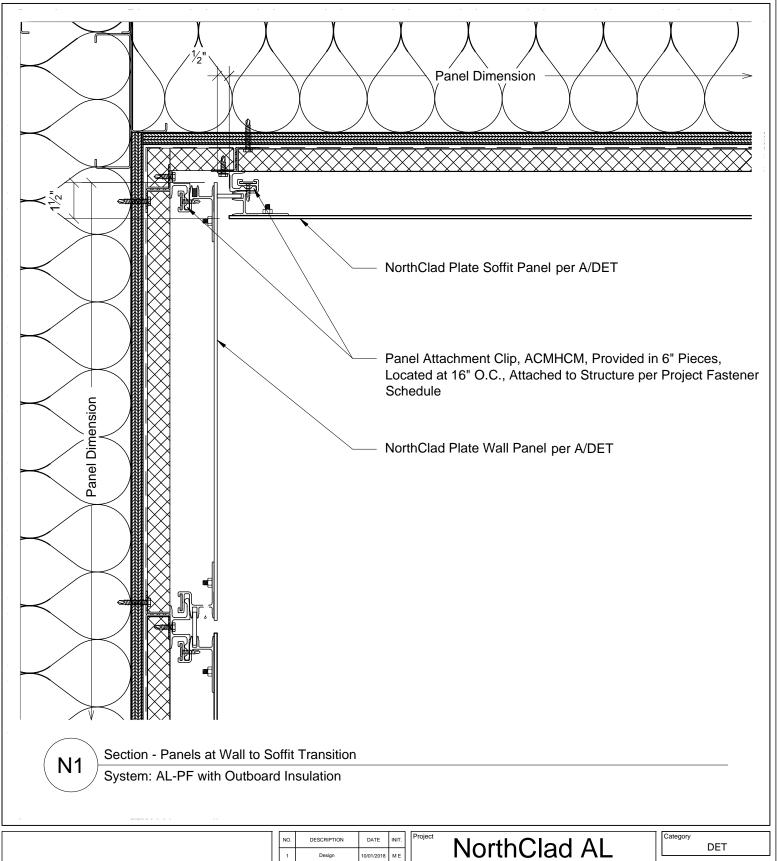

K1. Plan - Left Edge Of Panel At Window Jamb

K2. Plan - Left Edge Of Panel At Louver Jamb

K3. Plan - Left Edge Of Panel At Door Jamb

M1. Section - Panels At Fascia To Soffit Transition

N1. Section - Panels At Wall To Soffit Transition

### Floating System

11831 Beverly Park Rd, Bldg C Everett, WA 98204

| 1 | Catagony |     |  |
|---|----------|-----|--|
| ı | Category |     |  |
|   |          | DET |  |
| ı |          |     |  |

3" = 1'-0"

NC0000

N1