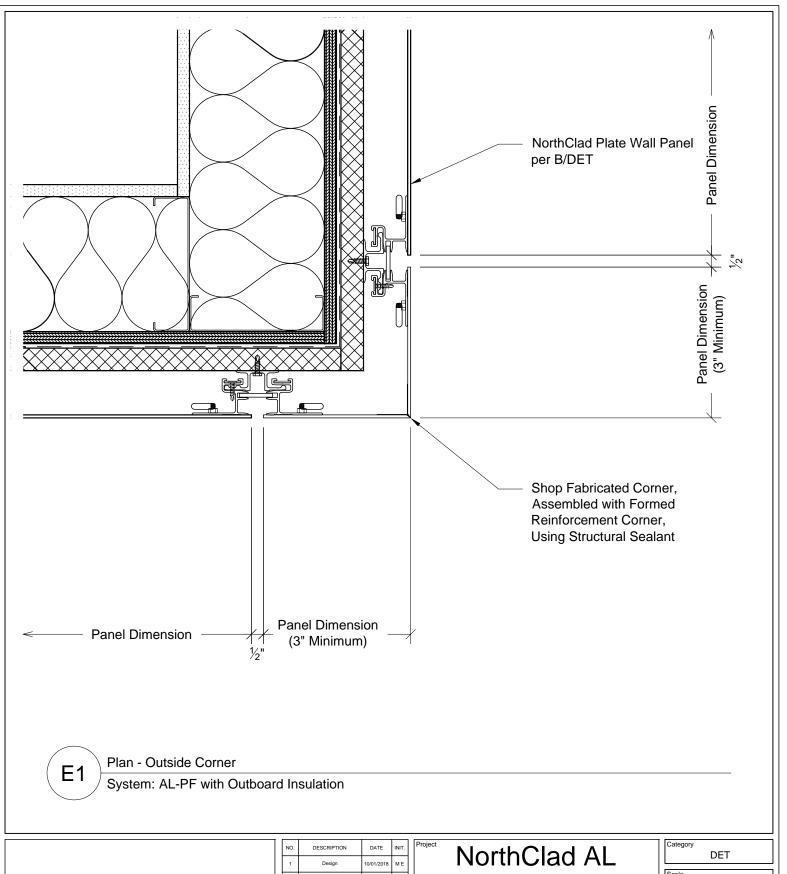

D2. Section - Top Of Panel At Coping

E1. Plan - Outside Corner

F1. Plan - Edge Of Panels At Inside Corner

G1. Section - Top Of Panel At Window Sill

G2. Section - Top Of Panel At Louver Sill

H1. Section - Bottom Of Panel At Window Head

#### Floating System

11831 Beverly Park Rd, Bldg C Everett, WA 98204

| 7 | Category         |  |
|---|------------------|--|
|   | DET              |  |
|   | Scale 3" = 1'-0" |  |

NC0000

E1

This document is property of NorthClad and should not be used, duplicated or modified without the express written consent. Copyright © 2010 NorthClad All Rights Reserved