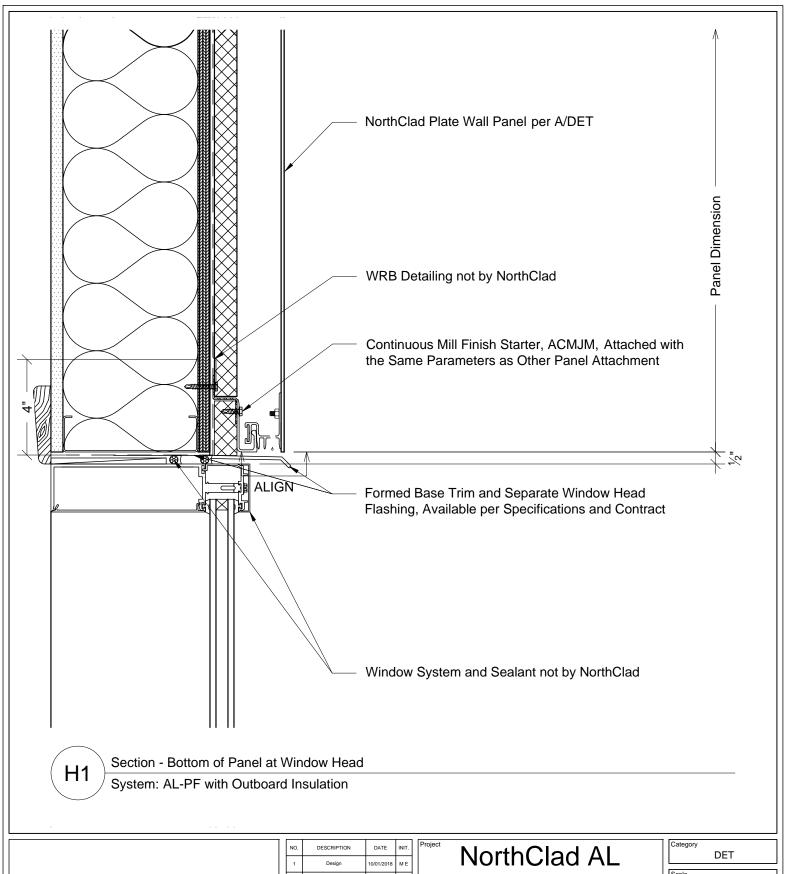

D2. Section - Top Of Panel At Coping

E1. Plan - Outside Corner

F1. Plan - Edge Of Panels At Inside Corner

G1. Section - Top Of Panel At Window Sill

G2. Section - Top Of Panel At Louver Sill

H1. Section - Bottom Of Panel At Window Head

## NorthClad AL Floating System

11831 Beverly Park Rd, Bldg C Everett, WA 98204 3" = 1'-0"

ob Number NC0000

haat

H1

This document is property of NorthClad and should not be used, duplicated or modified without the express written consent. Copyright © 2010 NorthClad All Rights Reserved