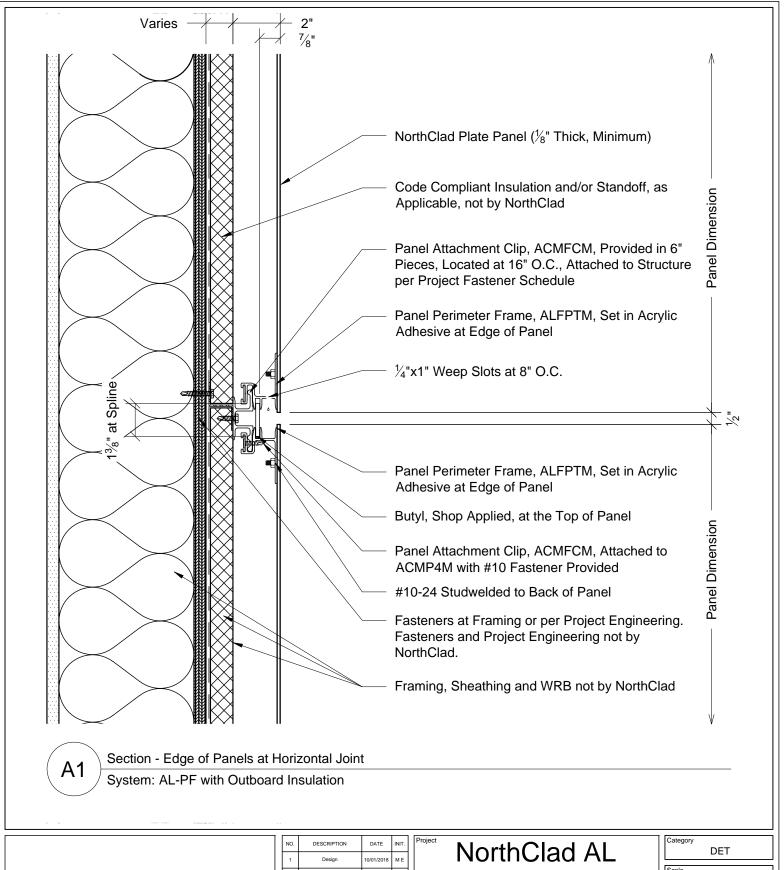

#### Standard Drawings Index

Key. Key Elevation

A1. Section - Edge Of Panels At Horizontal Joint

B1. Plan - Edge Of Panels At Vertical Joint

C1. Section - Bottom Of Panel At Base Of Wall

D1. Section - Top Of Panel At Coping

#### Floating System

11831 Beverly Park Rd, Bldg C Everett, WA 98204

| DET               |  |  |
|-------------------|--|--|
| 3" = 1'-0"        |  |  |
| Job Number NC0000 |  |  |
| Sheet A1          |  |  |
| APPROVED          |  |  |