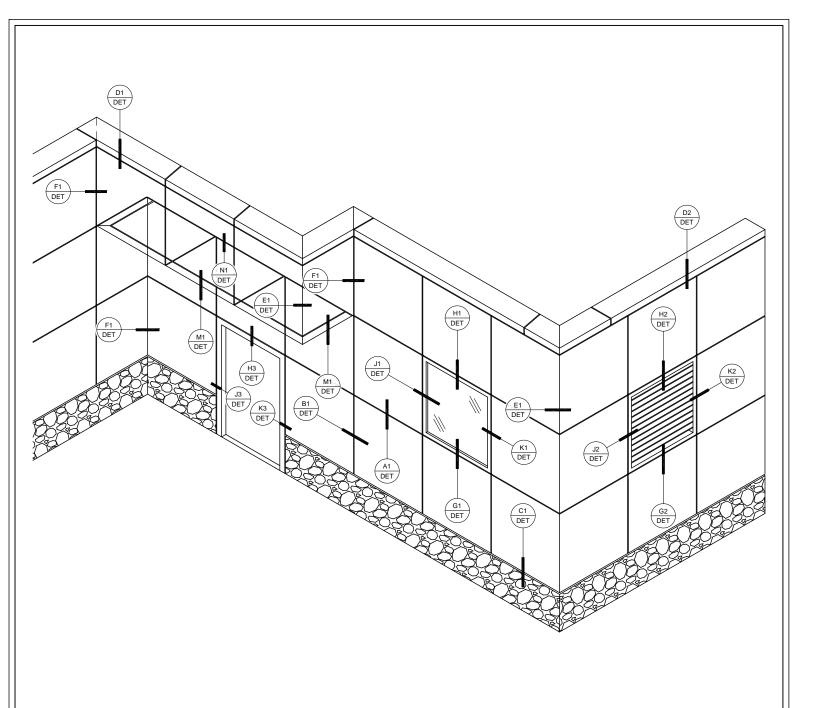

#### Standard Drawings Index

Key. Key Elevation

A1. Section - Edge Of Panels At Horizontal Joint

B1. Plan - Edge Of Panels At Vertical Joint

C1. Section - Bottom Of Panel At Base Of Wall

D1. Section - Top Of Panel At Coping

D2. Section - Top Of Panel At Coping

E1. Plan - Outside Corner

F1. Plan - Edge Of Panels At Inside Corner

G1. Section - Top Of Panel At Window Sill

G2. Section - Top Of Panel At Louver Sill

H1. Section - Bottom Of Panel At Window Head

H2. Section - Bottom Of Panel At Louver Head

H3. Section - Bottom Of Panel At Door Head

J1. Plan - Right Edge Of Panel At Window Jamb

J2. Plan - Right Edge Of Panel At Louver Jamb

J3. Plan - Right Edge Of Panel At Door Jamb

K1. Plan - Left Edge Of Panel At Window Jamb

K2. Plan - Left Edge Of Panel At Louver Jamb

K3. Plan - Left Edge Of Panel At Door Jamb

M1. Section - Panels At Fascia To Soffit Transition

N1. Section - Panels At Wall To Soffit Transition

### NorthClad AL Floating System

11831 Beverly Park Rd, Bldg C Everett, WA 98204

| Category | - |  |
|----------|---|--|
| Scale    |   |  |

Job Number NC0000

eet

Index

Key Elevation

System: AL-PF with Outboard Insulation