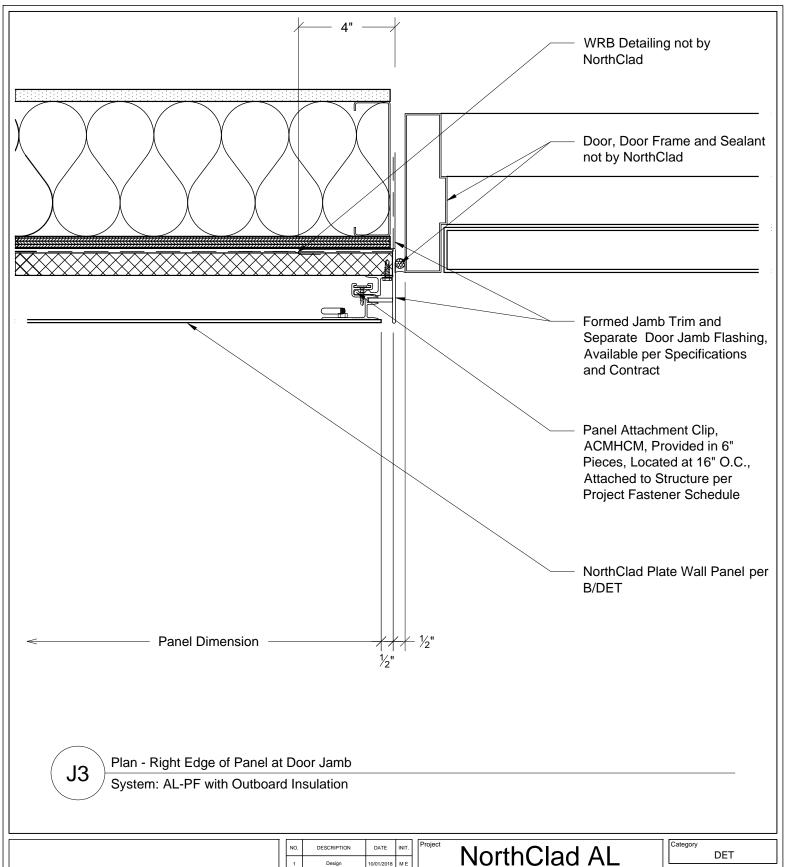

H2. Section - Bottom Of Panel At Louver Head

H3. Section - Bottom Of Panel At Door Head

J1. Plan - Right Edge Of Panel At Window Jamb

J2. Plan - Right Edge Of Panel At Louver Jamb

J3. Plan - Right Edge Of Panel At Door Jamb

### Floating System

11831 Beverly Park Rd, Bldg C Everett, WA 98204

| Ш  | Category |     |  |
|----|----------|-----|--|
|    |          | DET |  |
| 15 | Scale    |     |  |

3" = 1'-0"

NC0000

J3

This document is property of NorthClad and should not be used, duplicated or modified without the express written consent. Copyright ⊚ 2010 NorthClad All Rights Reserved