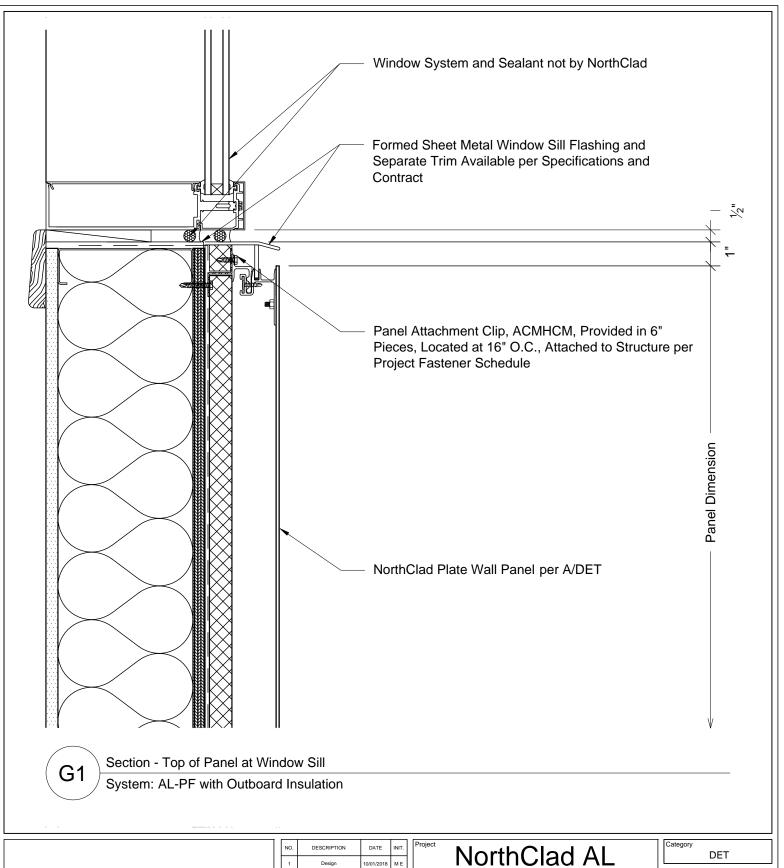

D2. Section - Top Of Panel At Coping

E1. Plan - Outside Corner

F1. Plan - Edge Of Panels At Inside Corner

G1. Section - Top Of Panel At Window Sill

G2. Section - Top Of Panel At Louver Sill

H1. Section - Bottom Of Panel At Window Head

### Floating System

11831 Beverly Park Rd, Bldg C Everett, WA 98204

| Category |     |  |
|----------|-----|--|
|          | DET |  |
| 01       |     |  |

3" = 1'-0"

NC0000

G1

This document is property of NorthClad and should not be used, duplicated or modified without the express written consent. Copyright © 2010 NorthClad All Rights Reserved