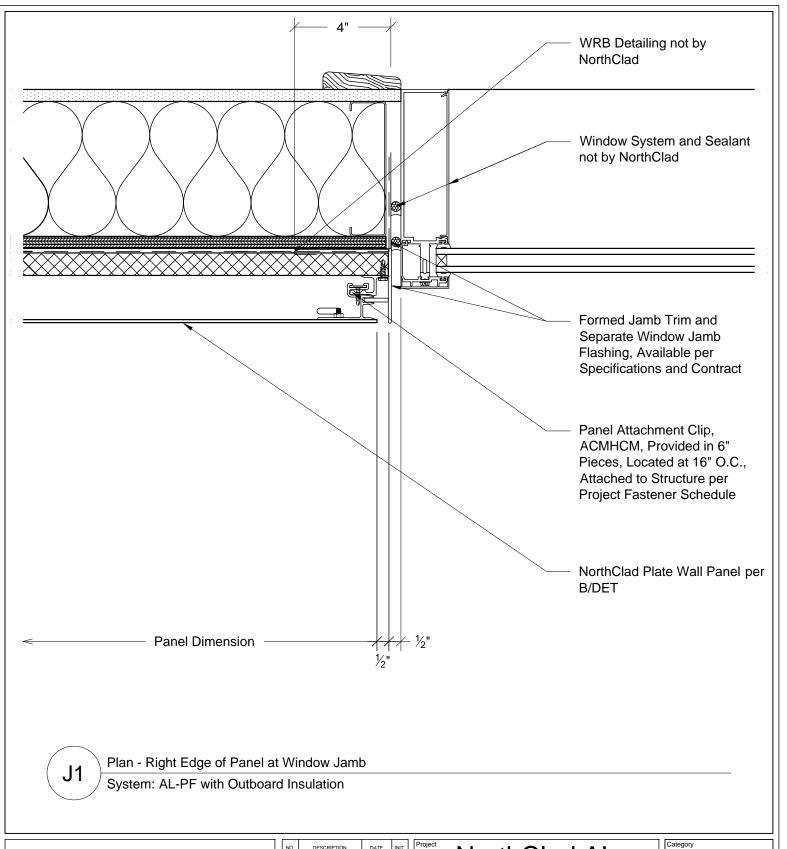

H2. Section - Bottom Of Panel At Louver Head

H3. Section - Bottom Of Panel At Door Head

J1. Plan - Right Edge Of Panel At Window Jamb

J2. Plan - Right Edge Of Panel At Louver Jamb

J3. Plan - Right Edge Of Panel At Door Jamb

# NorthClad AL Floating System

11831 Beverly Park Rd, Bldg C Everett, WA 98204

| 1 | Category         |  |
|---|------------------|--|
|   | DET              |  |
| ı |                  |  |
|   | Scale 2" _ 1' 0" |  |

NC0000

` J1

This document is property of NorthClad and should not be used, duplicated or modified without the express written consent. Copyright © 2010 NorthClad All Rights Reserved

|   | NO. DESCRIPTION |   | DATE       | INIT. | _ |
|---|-----------------|---|------------|-------|---|
|   | 1 Design 1      |   | 10/01/2018 | МЕ    |   |
|   | 2               | • | -          |       |   |
|   | 3               | • | -          |       |   |
|   | 4               | • |            | ,     |   |
|   | 5               | - |            | ,     |   |
|   | 6               | • | i          | -     |   |
|   | 7               | • | -          | ,     |   |
| _ | 8               | • |            | ,     |   |
|   | 9               | - | i          | ,     |   |
|   | 10              | - |            | -     |   |
|   |                 |   |            |       |   |