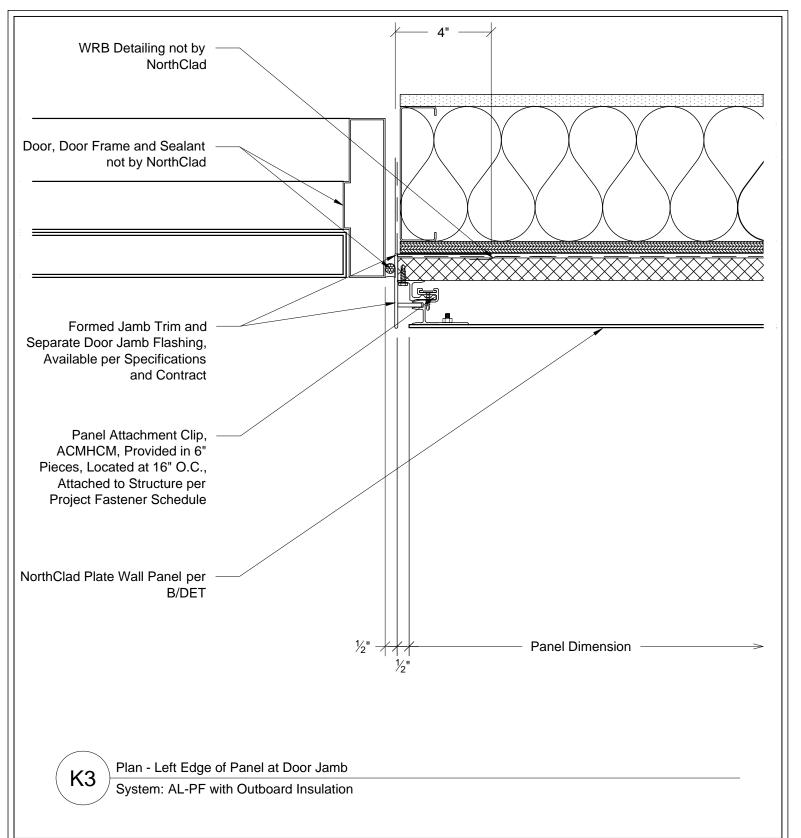

K1. Plan - Left Edge Of Panel At Window Jamb

K2. Plan - Left Edge Of Panel At Louver Jamb

K3. Plan - Left Edge Of Panel At Door Jamb

M1. Section - Panels At Fascia To Soffit Transition

N1. Section - Panels At Wall To Soffit Transition

# NorthClad AL Floating System

11831 Beverly Park Rd, Bldg C Everett, WA 98204

| _ |          |     |  |
|---|----------|-----|--|
| I | Category |     |  |
|   |          | DET |  |
| ı |          |     |  |

3" = 1'-0"

NC0000

eet

K3

This document is property of NorthClad and should not be used, duplicated or modified without the express written consent. Copyright © 2010 NorthClad All Rights Reserved

| NO. | DESCRIPTION | DATE       | IINI I . |  |
|-----|-------------|------------|----------|--|
| 1   | Design      | 10/01/2018 | ME       |  |
| 2   | •           | -          |          |  |
| 3   | •           | -          |          |  |
| 4   | •           |            |          |  |
| 5   | •           | -          |          |  |
| 6   | •           | -          |          |  |
| 7   | •           | -          |          |  |
| 8   |             | -          | -        |  |
| 9   | -           | -          | -        |  |
| 10  | -           |            |          |  |