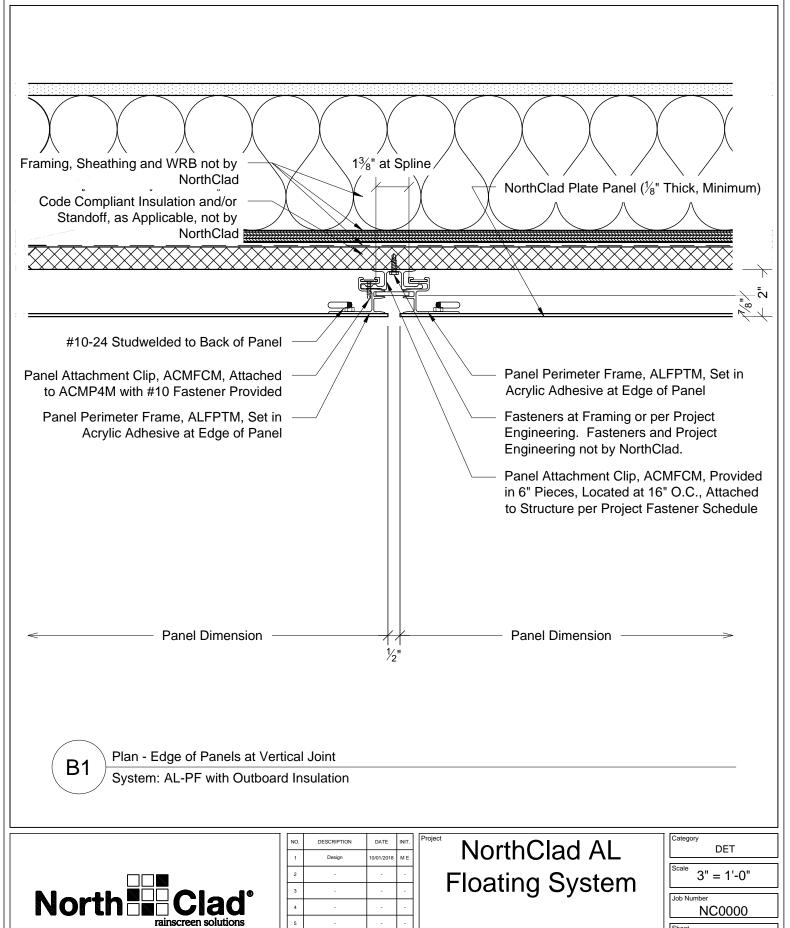

#### Standard Drawings Index

Key. Key Elevation

A1. Section - Edge Of Panels At Horizontal Joint

B1. Plan - Edge Of Panels At Vertical Joint

C1. Section - Bottom Of Panel At Base Of Wall

D1. Section - Top Of Panel At Coping

11831 Beverly Park Rd, Bldg C Everett, WA 98204

| Scale  | 3" = 1'-0" |  |
|--------|------------|--|
| Job Nu | NC0000     |  |
| Sheet  | D.4        |  |
|        | B1         |  |

This document is property of NorthClad and should not be used, duplicated or modified without the express written consent. Copyright © 2010 NorthClad All Rights Reserved