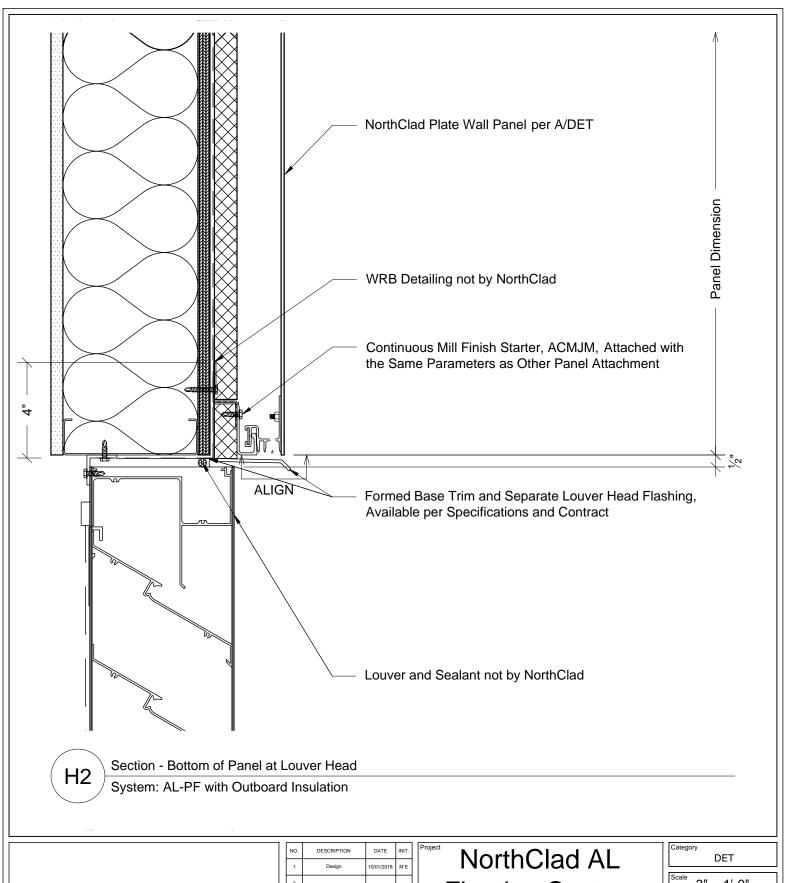

H2. Section - Bottom Of Panel At Louver Head

H3. Section - Bottom Of Panel At Door Head

J1. Plan - Right Edge Of Panel At Window Jamb

J2. Plan - Right Edge Of Panel At Louver Jamb

J3. Plan - Right Edge Of Panel At Door Jamb

### Floating System

11831 Beverly Park Rd, Bldg C Everett, WA 98204

3" = 1'-0"

NC0000

H2

This document is property of NorthClad and should not be used, duplicated or modified without the express written consent. Copyright © 2010 NorthClad All Rights Reserved