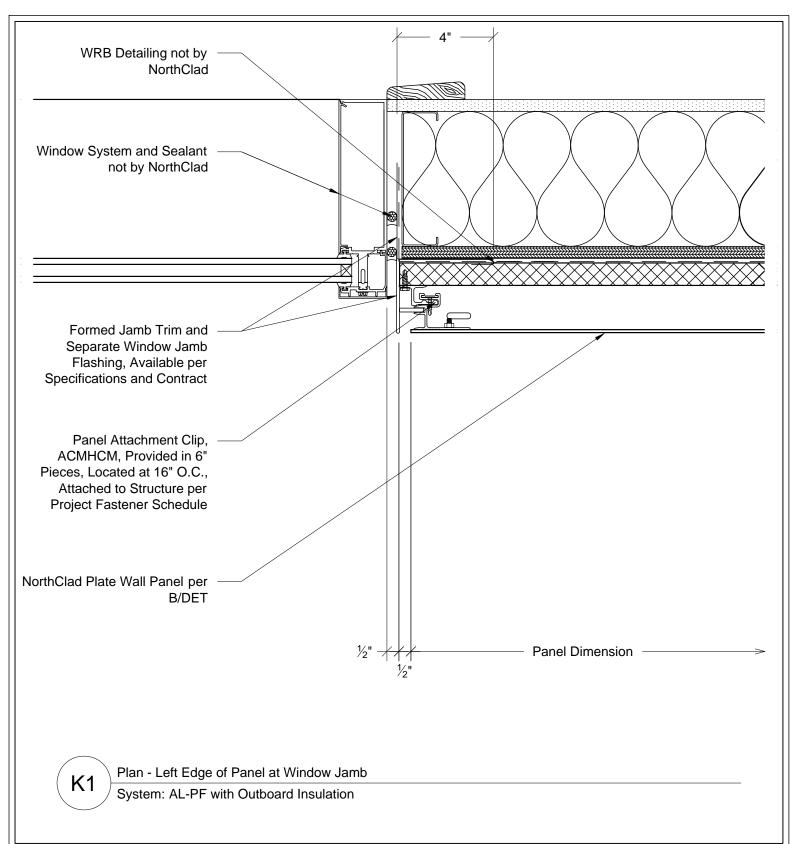

K1. Plan - Left Edge Of Panel At Window Jamb

K2. Plan - Left Edge Of Panel At Louver Jamb

K3. Plan - Left Edge Of Panel At Door Jamb

M1. Section - Panels At Fascia To Soffit Transition

N1. Section - Panels At Wall To Soffit Transition

# NorthClad AL Floating System

11831 Beverly Park Rd, Bldg C Everett, WA 98204

| 1 | Category |     |
|---|----------|-----|
|   |          | DET |
| ı |          |     |
| ı | Scale    |     |

3" = 1'-0"

NC0000

eet K1

This document is property of NorthClad and should not be used, duplicated or modified without the express written consent. Copyright ⊚ 2010 NorthClad All Rights Reserved

|        | NO. DESCRIPTION |   | DATE       | INIT. | _ |
|--------|-----------------|---|------------|-------|---|
|        | 1 Design        |   | 10/01/2018 | ΜE    |   |
|        | 2               | • | -          |       |   |
|        | 3               | • | -          |       |   |
|        | 4               | • |            |       |   |
|        | 5               | - |            | ,     |   |
|        | 6               | • |            |       |   |
|        | 7               | • | -          |       |   |
| ]<br>1 | 8               | • |            |       |   |
|        | 9               | - |            |       |   |
|        | 10              | - |            |       |   |
|        |                 |   |            |       |   |