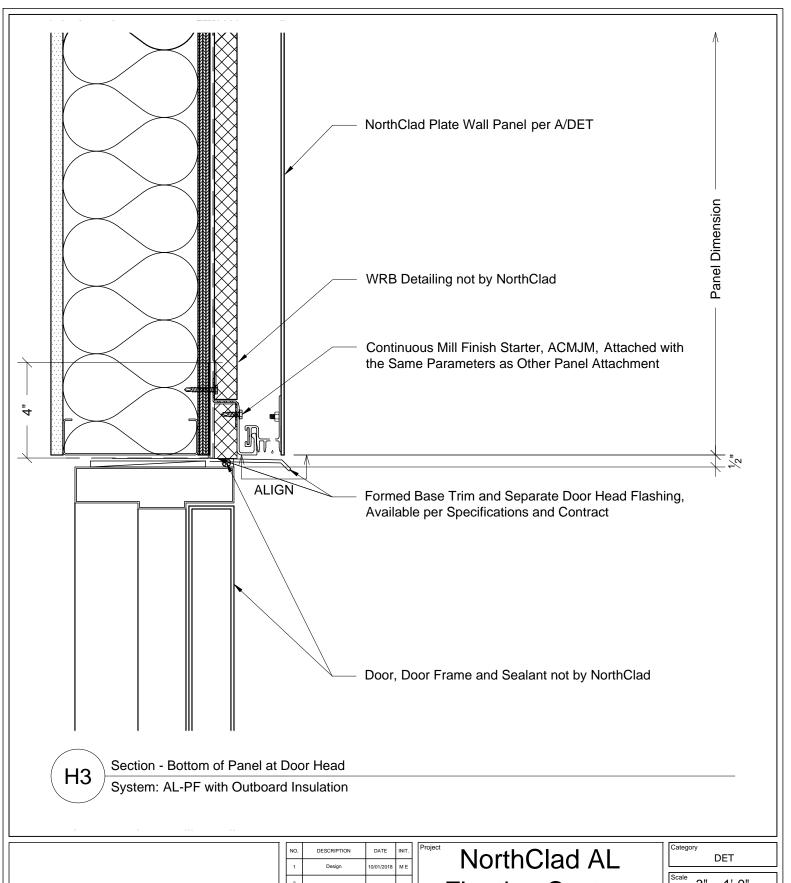

H2. Section - Bottom Of Panel At Louver Head

H3. Section - Bottom Of Panel At Door Head

J1. Plan - Right Edge Of Panel At Window Jamb

J2. Plan - Right Edge Of Panel At Louver Jamb

J3. Plan - Right Edge Of Panel At Door Jamb

### Floating System

11831 Beverly Park Rd, Bldg C Everett, WA 98204

3" = 1'-0"

NC0000

H3

This document is property of NorthClad and should not be used, duplicated or modified without the express written consent. Copyright @ 2010 NorthClad All Rights Reserved