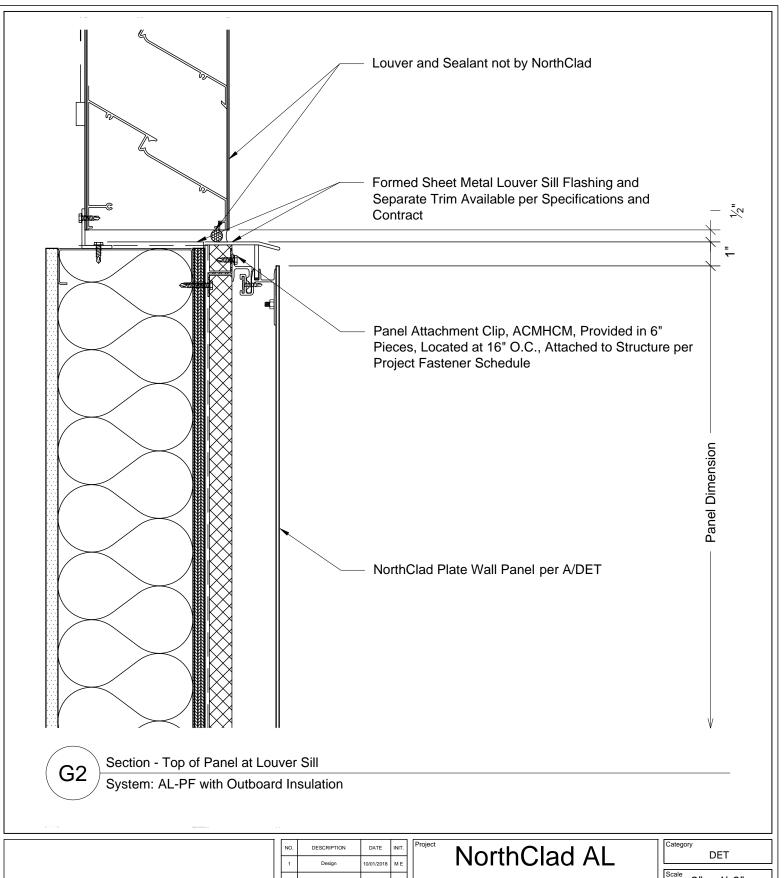

D2. Section - Top Of Panel At Coping

E1. Plan - Outside Corner

F1. Plan - Edge Of Panels At Inside Corner

G1. Section - Top Of Panel At Window Sill

G2. Section - Top Of Panel At Louver Sill

H1. Section - Bottom Of Panel At Window Head

#### Floating System

11831 Beverly Park Rd, Bldg C Everett, WA 98204

3" = 1'-0"

NC0000

G2

This document is property of NorthClad and should not be used, duplicated or modified without the express written consent. Copyright © 2010 NorthClad All Rights Reserved