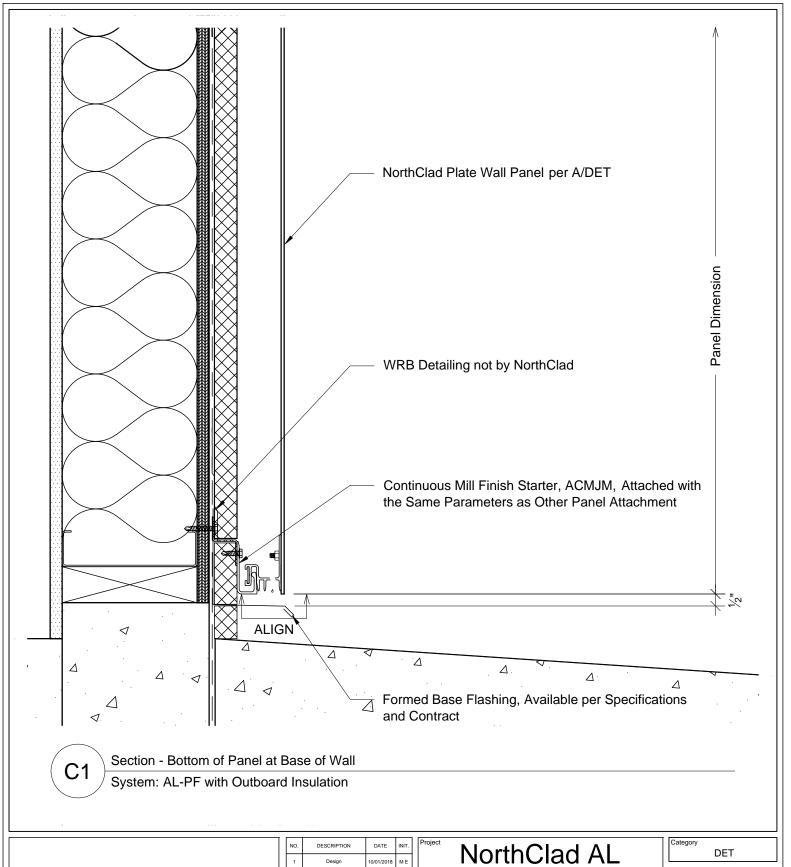

#### Standard Drawings Index

Key. Key Elevation

A1. Section - Edge Of Panels At Horizontal Joint

B1. Plan - Edge Of Panels At Vertical Joint

C1. Section - Bottom Of Panel At Base Of Wall

D1. Section - Top Of Panel At Coping

### Floating System

11831 Beverly Park Rd, Bldg C Everett, WA 98204

|   | Category |     |  |
|---|----------|-----|--|
|   | ,        | DET |  |
| П |          |     |  |

3" = 1'-0"

NC0000

C1

This document is property of NorthClad and should not be used, duplicated or modified without the express written consent. Copyright © 2010 NorthClad All Rights Reserved