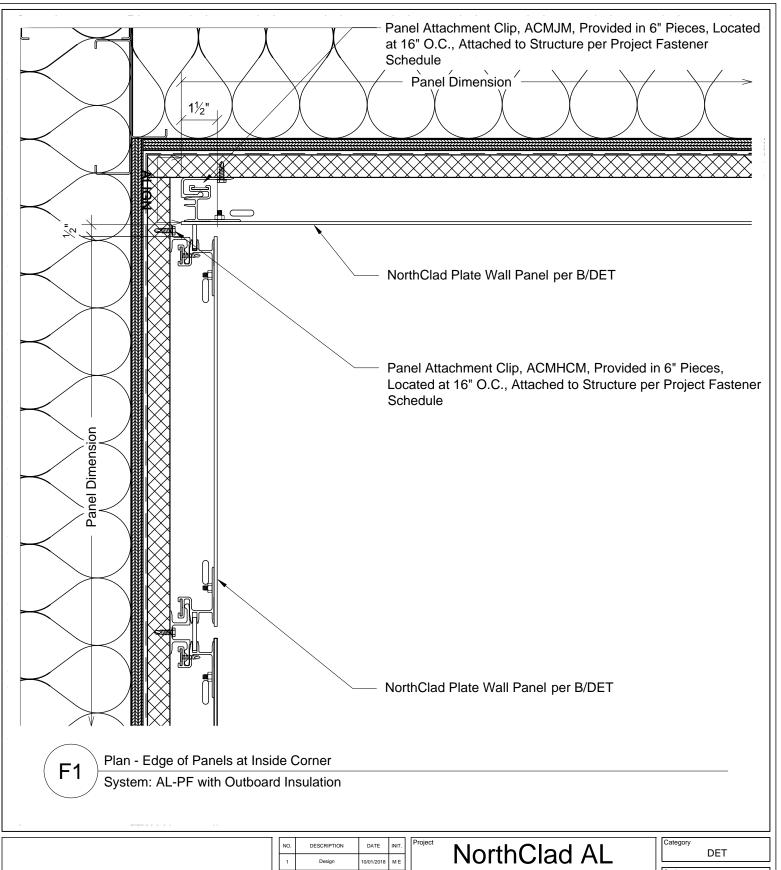

D2. Section - Top Of Panel At Coping

E1. Plan - Outside Corner

F1. Plan - Edge Of Panels At Inside Corner

G1. Section - Top Of Panel At Window Sill

G2. Section - Top Of Panel At Louver Sill

H1. Section - Bottom Of Panel At Window Head

### Floating System

11831 Beverly Park Rd, Bldg C Everett, WA 98204

| 1 | Category |     |  |
|---|----------|-----|--|
|   |          | DET |  |
|   | Scale    |     |  |

3" = 1'-0"

NC0000

F1

This document is property of NorthClad and should not be used, duplicated or modified without the express written consent. Copyright © 2010 NorthClad All Rights Reserved