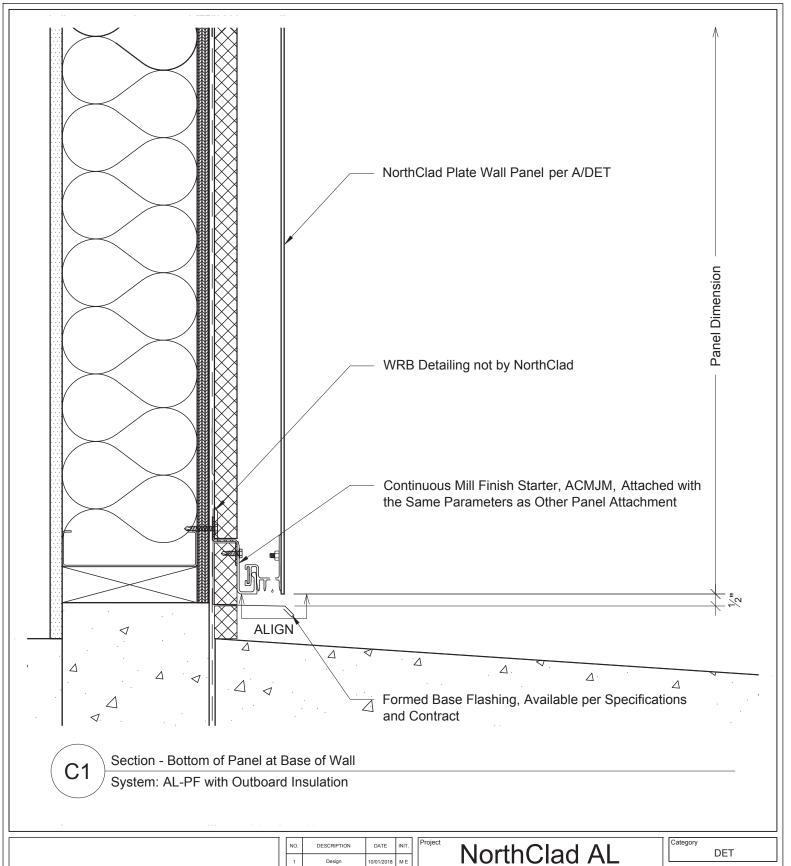

## Floating System

11831 Beverly Park Rd, Bldg C Everett, WA 98204

3" = 1'-0"

NC0000

C1

APPROVED